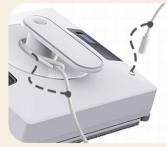

#### Vacuum fixing system

3000Pa Vacuum Suction Power

Firmly attach to the glass, more safer for window cleaning on upper floors

#### Easy Operation Quick Installation of Three Steps

▲ Step 2 Connect with the power adapter, fasten safety rope

| Technical specs              |                                                   |
|------------------------------|---------------------------------------------------|
| Power consumption:           | 72W                                               |
| Input voltage:               | 100-240~50/60HZ 1.5A                              |
| Output adapter:              | 24V/3A                                            |
| AC power cord length:        | 1.2 meters                                        |
| DC power cord length:        | 2.5 meters                                        |
| Adhesion to window:          | Vacuum 3000pa                                     |
| Power failure battery:       | Li-ion 500mAh                                     |
| Battery support time:        | 20-30 minutes                                     |
| Battery Charging time:       | 1h (charging while working)                       |
| Power failure alarm:         | Light indicator and audio                         |
| Safety rope length:          | 4 meters                                          |
| Obstacle detection:          | Yes                                               |
| Frameless surface detection: | Yes, 4 sensors in total                           |
| Operating noise:             | 62db                                              |
| Cleaning modes:              | 3 cleaning modes: Automatic (N/Z), Z path, N path |
| Water tank:                  | 2 water tanks (total 100ml)                       |
| Water spray:                 | 3 sides, left, right, down                        |
| Self stop:                   | Yes, automatic return to starting point           |
| Cleaning speed:              | 6.2 ± 0.5meters/min                               |
| Remote control:              | Yes                                               |
| Maximum cleaning area:       | Aprox 29 m2                                       |
| APP Name:                    | Tellur Smart                                      |
| Compatibility:               | Devices with Android 4.2 / iOS 8 or more recently |
| Wireless frequency:          | 2.4GHz                                            |
| WiFi standard:               | IEEE 802.11b/g/n                                  |
| Security:                    | WPA-PSK/ WPA2-PSK /WPA/WPA2/WEP/WPS2/WAPI         |
| Encryption type:             | WEP/TKIP/AES                                      |
| Color:                       | White                                             |
| Working temperature:         | 0 - 40° C                                         |
| Working Humidity:            | 65% RH                                            |
| Package includes:            | 1 x Smart WiFi Robot Window Cleaner               |
|                              | 1 x EU AC Cable                                   |
|                              | 1 x US adapter                                    |
|                              | 1 x UK adapter                                    |
|                              | 1 x Power adapter                                 |
|                              | 1 x Extension cable                               |
|                              | 1 x Safety rope                                   |
|                              | 1 x Remote control                                |
|                              | 2 x Cleaning pads                                 |
|                              | 1 x Water injection bottle                        |
|                              | 1 x Water spraying bottle                         |
| Product dimensions:          | 245 x 245 x 104mm                                 |
| Product weight:              | 1500g                                             |
| Package dimensions:          | 370 x 140 x 305mm                                 |
| Package weight:              | 3000g                                             |
| Product code:                | TLL331541                                         |
| EAN:                         | 5949120004862                                     |
| AN:                          | 5949120004862                                     |