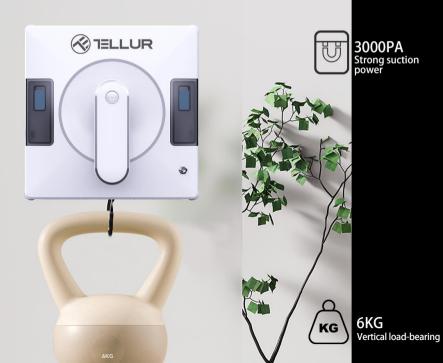

#### Vacuum fixing system

3000Pa Vacuum Suction Power

Firmly attach to the glass, more safer for window cleaning on upper floors