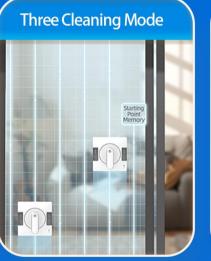

### **Advantages**

Built-in 100mL water tank, automatic water spray Dissolve dry stains in advance

N/ Z/ N+Z cleaning mode, suitable for different scenarios

Large suction power, High-precision optocoupler sensors, Power failure protection, Extension cord, Professional safety rope & buckle, etc

#### Easy Operation Quick Installation of Three Steps

▲ Step 2 Connect with the power adapter, fasten safety rope

| Technical specs              |                                                   |
|------------------------------|---------------------------------------------------|
| Power consumption:           | 72W                                               |
| Input voltage:               | 100-240~50/60HZ 1.5A                              |
| Output adapter:              | 24V/3A                                            |
| AC power cord length:        | 1.2 meters                                        |
| DC power cord length:        | 2.5 meters                                        |
| Adhesion to window:          | Vacuum 3000pa                                     |
| Power failure battery:       | Li-ion 500mAh                                     |
| Battery support time:        | 20-30 minutes                                     |
| Battery Charging time:       | 1h (charging while working)                       |
| Power failure alarm:         | Light indicator and audio                         |
| Safety rope length:          | 4 meters                                          |
| Obstacle detection:          | Yes                                               |
| Frameless surface detection: | Yes, 4 sensors in total                           |
| Operating noise:             | 62db                                              |
| Cleaning modes:              | 3 cleaning modes: Automatic (N/Z), Z path, N path |
| Water tank:                  | 2 water tanks (total 100ml)                       |
| Water spray:                 | 3 sides, left, right, down                        |
| Self stop:                   | Yes, automatic return to starting point           |
| Cleaning speed:              | 6.2 ± 0.5meters/min                               |
| Remote control:              | Yes                                               |
| Maximum cleaning area:       | Aprox 29 m2                                       |
| APP Name:                    | Tellur Smart                                      |
| Compatibility:               | Devices with Android 4.2 / iOS 8 or more recently |
| Wireless frequency:          | 2.4GHz                                            |
| WiFi standard:               | IEEE 802.11b/g/n                                  |
| Security:                    | WPA-PSK/ WPA2-PSK /WPA/WPA2/WEP/WPS2/WAPI         |
| Encryption type:             | WEP/TKIP/AES                                      |
| Color:                       | White                                             |
| Working temperature:         | 0 - 40° C                                         |
| Working Humidity:            | 65% RH                                            |
| Package includes:            | 1 x Smart WiFi Robot Window Cleaner               |
|                              | 1 x EU AC Cable                                   |
|                              | 1 x US adapter                                    |
|                              | 1 x UK adapter                                    |
|                              | 1 x Power adapter                                 |
|                              | 1 x Extension cable                               |
|                              | 1 x Safety rope                                   |
|                              | 1 x Remote control                                |
|                              | 2 x Cleaning pads                                 |
|                              | 1 x Water injection bottle                        |
|                              | 1 x Water spraying bottle                         |
| Product dimensions:          | 245 x 245 x 104mm                                 |
| Product weight:              | 1500g                                             |
| Package dimensions:          | 370 x 140 x 305mm                                 |
| Package weight:              | 3000g                                             |
| Product code:                | TLL331541                                         |
| EAN:                         | 5949120004862                                     |
| AN:                          | 5949120004862                                     |