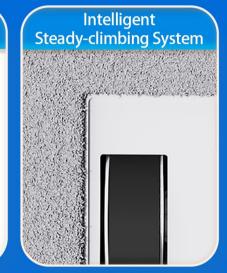

Multiple Usage Frameless glass,

Intelligent Steady-climbing System Smoothly wet mopping without slipping

#### Vacuum fixing system

3000Pa Vacuum Suction Power

Firmly attach to the glass, more safer for window cleaning on upper floors