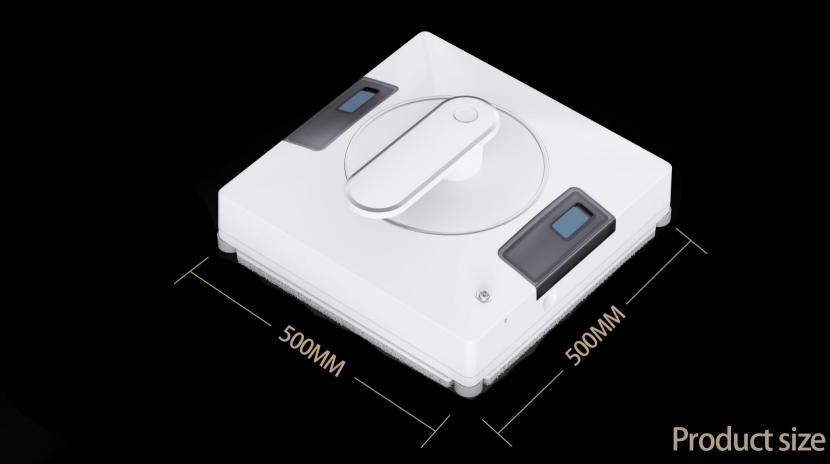

#### Easy Operation Quick Installation of Three Steps

▲ Step 2 Connect with the power adapter, fasten safety rope

| Technical specs              |                                                   |
|------------------------------|---------------------------------------------------|
| Power consumption:           | 72W                                               |
| Input voltage:               | 100-240~50/60HZ 1.5A                              |
| Output adapter:              | 24V/3A                                            |
| AC power cord length:        | 1.2 meters                                        |
| DC power cord length:        | 2.5 meters                                        |
| Adhesion to window:          | Vacuum 3000pa                                     |
| Power failure battery:       | Li-ion 500mAh                                     |
| Battery support time:        | 20-30 minutes                                     |
| Battery Charging time:       | 1h (charging while working)                       |
| Power failure alarm:         | Light indicator and audio                         |
| Safety rope length:          | 4 meters                                          |
| Obstacle detection:          | Yes                                               |
| Frameless surface detection: | Yes, 4 sensors in total                           |
| Operating noise:             | 62db                                              |
| Cleaning modes:              | 3 cleaning modes: Automatic (N/Z), Z path, N path |
| Water tank:                  | 2 water tanks (total 100ml)                       |
| Water spray:                 | 3 sides, left, right, down                        |
| Self stop:                   | Yes, automatic return to starting point           |
| Cleaning speed:              | 6.2 ± 0.5meters/min                               |
| Remote control:              | Yes                                               |
| Maximum cleaning area:       | Aprox 29 m2                                       |
| APP Name:                    | Tellur Smart                                      |
| Compatibility:               | Devices with Android 4.2 / iOS 8 or more recently |
| Wireless frequency:          | 2.4GHz                                            |
| WiFi standard:               | IEEE 802.11b/g/n                                  |
| Security:                    | WPA-PSK/ WPA2-PSK /WPA/WPA2/WEP/WPS2/WAPI         |
| Encryption type:             | WEP/TKIP/AES                                      |
| Color:                       | White                                             |
| Working temperature:         | 0 - 40° C                                         |
| Working Humidity:            | 65% RH                                            |
| Package includes:            | 1 x Smart WiFi Robot Window Cleaner               |
|                              | 1 x EU AC Cable                                   |
|                              | 1 x US adapter                                    |
|                              | 1 x UK adapter                                    |
|                              | 1 x Power adapter                                 |
|                              | 1 x Extension cable                               |
|                              | 1 x Safety rope                                   |
|                              | 1 x Remote control                                |
|                              | 2 x Cleaning pads                                 |
|                              | 1 x Water injection bottle                        |
|                              | 1 x Water spraying bottle                         |
| Product dimensions:          | 245 x 245 x 104mm                                 |
| Product weight:              | 1500g                                             |
| Package dimensions:          | 370 x 140 x 305mm                                 |
| Package weight:              | 3000g                                             |
| Product code:                | TLL331541                                         |
| EAN:                         | 5949120004862                                     |
| AN:                          | 5949120004862                                     |