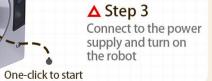

#### Easy Operation Quick Installation of Three Steps

▲ Step 2 Connect with the power adapter, fasten safety rope

| Technical specs              |                                                   |
|------------------------------|---------------------------------------------------|
| Power consumption:           | 72W                                               |
| Input voltage:               | 100-240~50/60HZ 1.5A                              |
| Output adapter:              | 24V/3A                                            |
| AC power cord length:        | 1.2 meters                                        |
| DC power cord length:        | 2.5 meters                                        |
| Adhesion to window:          | Vacuum 3000pa                                     |
| Power failure battery:       | Li-ion 500mAh                                     |
| Battery support time:        | 20-30 minutes                                     |
| Battery Charging time:       | 1h (charging while working)                       |
| Power failure alarm:         | Light indicator and audio                         |
| Safety rope length:          | 4 meters                                          |
| Obstacle detection:          | Yes                                               |
| Frameless surface detection: | Yes, 4 sensors in total                           |
| Operating noise:             | 62db                                              |
| Cleaning modes:              | 3 cleaning modes: Automatic (N/Z), Z path, N path |
| Water tank:                  | 2 water tanks (total 100ml)                       |
| Water spray:                 | 3 sides, left, right, down                        |
| Self stop:                   | Yes, automatic return to starting point           |
| Cleaning speed:              | 6.2 ± 0.5meters/min                               |
| Remote control:              | Yes                                               |
| Maximum cleaning area:       | Aprox 29 m2                                       |
| APP Name:                    | Tellur Smart                                      |
| Compatibility:               | Devices with Android 4.2 / iOS 8 or more recently |
| Wireless frequency:          | 2.4GHz                                            |
| WiFi standard:               | IEEE 802.11b/g/n                                  |
| Security:                    | WPA-PSK/ WPA2-PSK /WPA/WPA2/WEP/WPS2/WAPI         |
| Encryption type:             | WEP/TKIP/AES                                      |
| Color:                       | White                                             |
| Working temperature:         | 0 - 40° C                                         |
| Working Humidity:            | 65% RH                                            |
| Package includes:            | 1 x Smart WiFi Robot Window Cleaner               |
|                              | 1 x EU AC Cable                                   |
|                              | 1 x US adapter                                    |
|                              | 1 x UK adapter                                    |
|                              | 1 x Power adapter                                 |
|                              | 1 x Extension cable                               |
|                              | 1 x Safety rope                                   |
|                              | 1 x Remote control                                |
|                              | 2 x Cleaning pads                                 |
|                              | 1 x Water injection bottle                        |
|                              | 1 x Water spraying bottle                         |
| Product dimensions:          | 245 x 245 x 104mm                                 |
| Product weight:              | 1500g                                             |
| Package dimensions:          | 370 x 140 x 305mm                                 |
| Package weight:              | 3000g                                             |
| Product code:                | TLL331541                                         |
| EAN:                         | 5949120004862                                     |
| AN:                          | 5949120004862                                     |