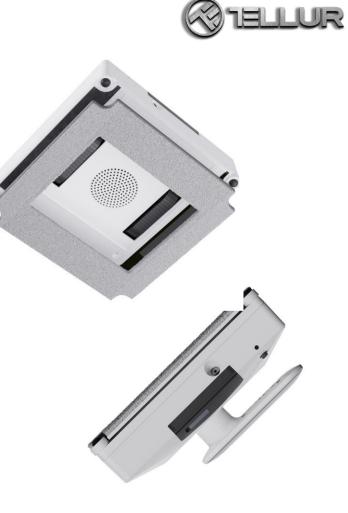

#### Vacuum fixing system

3000Pa Vacuum Suction Power

Firmly attach to the glass, more safer for window cleaning on upper floors

#### Professional Custom Cleaning Pad

Great water absorption and strong dust-removal

Frameless glass, double-glazed glass, seamless tiles, smooth surfaces, etc