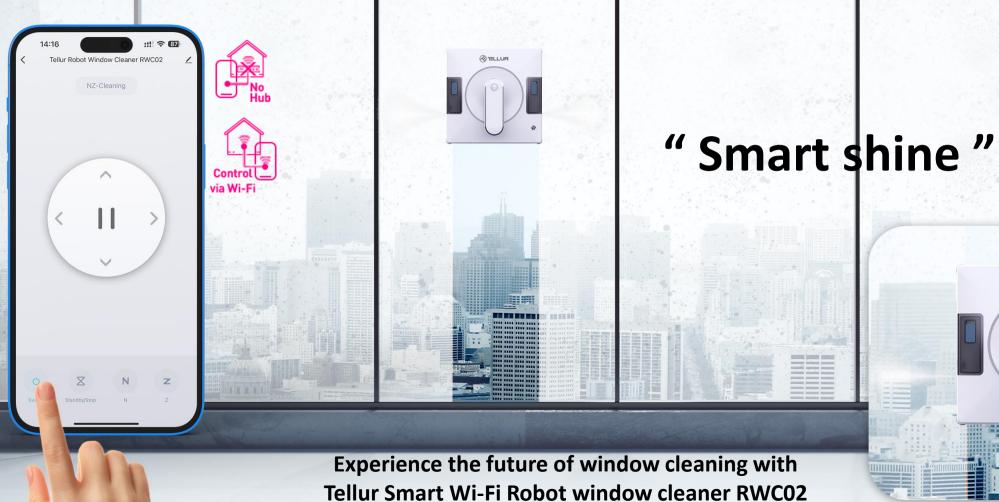

#### Smart Wi-Fi Robot Window Cleaner, RWC02 TLL331541

0

0

## Intelligent Water Spray Automatic Wet Mopping