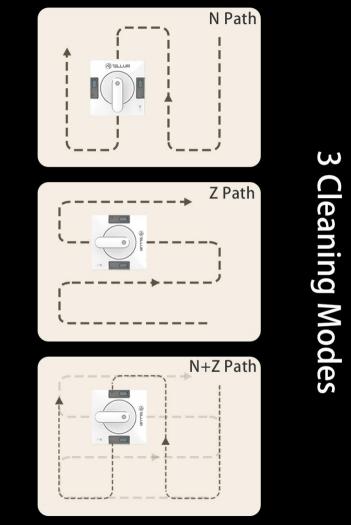

### **Advantages**

Built-in 100mL water tank, automatic water spray Dissolve dry stains in advance

N/ Z/ N+Z cleaning mode, suitable for different scenarios

Large suction power, High-precision optocoupler sensors, Power failure protection, Extension cord, Professional safety rope & buckle, etc

#### Easy Operation Quick Installation of Three Steps

▲ Step 2 Connect with the power adapter, fasten safety rope

| Technical specs              |                                                   |
|------------------------------|---------------------------------------------------|
| Power consumption:           | 72W                                               |
| Input voltage:               | 100-240~50/60HZ 1.5A                              |
| Output adapter:              | 24V/3A                                            |
| AC power cord length:        | 1.2 meters                                        |
| DC power cord length:        | 2.5 meters                                        |
| Adhesion to window:          | Vacuum 3000pa                                     |
| Power failure battery:       | Li-ion 500mAh                                     |
| Battery support time:        | 20-30 minutes                                     |
| Battery Charging time:       | 1h (charging while working)                       |
| Power failure alarm:         | Light indicator and audio                         |
| Safety rope length:          | 4 meters                                          |
| Obstacle detection:          | Yes                                               |
| Frameless surface detection: | Yes, 4 sensors in total                           |
| Operating noise:             | 62db                                              |
| Cleaning modes:              | 3 cleaning modes: Automatic (N/Z), Z path, N path |
| Water tank:                  | 2 water tanks (total 100ml)                       |
| Water spray:                 | 3 sides, left, right, down                        |
| Self stop:                   | Yes, automatic return to starting point           |
| Cleaning speed:              | 6.2 ± 0.5meters/min                               |
| Remote control:              | Yes                                               |
| Maximum cleaning area:       | Aprox 29 m2                                       |
| APP Name:                    | Tellur Smart                                      |
| Compatibility:               | Devices with Android 4.2 / iOS 8 or more recently |
| Wireless frequency:          | 2.4GHz                                            |
| WiFi standard:               | IEEE 802.11b/g/n                                  |
| Security:                    | WPA-PSK/ WPA2-PSK /WPA/WPA2/WEP/WPS2/WAPI         |
| Encryption type:             | WEP/TKIP/AES                                      |
| Color:                       | White                                             |
| Working temperature:         | 0 - 40° C                                         |
| Working Humidity:            | 65% RH                                            |
| Package includes:            | 1 x Smart WiFi Robot Window Cleaner               |
|                              | 1 x EU AC Cable                                   |
|                              | 1 x US adapter                                    |
|                              | 1 x UK adapter                                    |
|                              | 1 x Power adapter                                 |
|                              | 1 x Extension cable                               |
|                              | 1 x Safety rope                                   |
|                              | 1 x Remote control                                |
|                              | 2 x Cleaning pads                                 |
|                              | 1 x Water injection bottle                        |
|                              | 1 x Water spraying bottle                         |
| Product dimensions:          | 245 x 245 x 104mm                                 |
| Product weight:              | 1500g                                             |
| Package dimensions:          | 370 x 140 x 305mm                                 |
| Package weight:              | 3000g                                             |
| Product code:                | TLL331541                                         |
| EAN:                         | 5949120004862                                     |
| AN:                          | 5949120004862                                     |