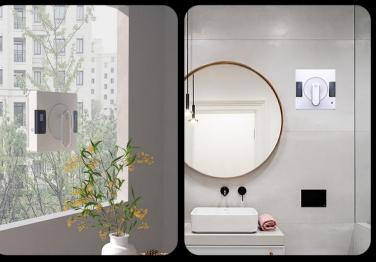

# Suitable for a variety of home scenarios

Outdoor windows, large or small glass windows

Single-layered glass, double-layered glass, multi-layered glass

Smooth mirrors such as dressing mirrors, bathroom mirrors

Frameless glass

Smooth seamless tiles