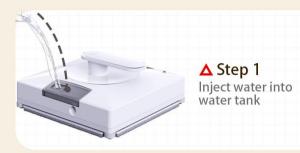

#### Easy Operation Quick Installation of Three Steps

▲ Step 2 Connect with the power adapter, fasten safety rope

| Technical specs              |                                                   |
|------------------------------|---------------------------------------------------|
| Power consumption:           | 72W                                               |
| Input voltage:               | 100-240~50/60HZ 1.5A                              |
| Output adapter:              | 24V/3A                                            |
| AC power cord length:        | 1.2 meters                                        |
| DC power cord length:        | 2.5 meters                                        |
| Adhesion to window:          | Vacuum 3000pa                                     |
| Power failure battery:       | Li-ion 500mAh                                     |
| Battery support time:        | 20-30 minutes                                     |
| Battery Charging time:       | 1h (charging while working)                       |
| Power failure alarm:         | Light indicator and audio                         |
| Safety rope length:          | 4 meters                                          |
| Obstacle detection:          | Yes                                               |
| Frameless surface detection: | Yes, 4 sensors in total                           |
| Operating noise:             | 62db                                              |
| Cleaning modes:              | 3 cleaning modes: Automatic (N/Z), Z path, N path |
| Water tank:                  | 2 water tanks (total 100ml)                       |
| Water spray:                 | 3 sides, left, right, down                        |
| Self stop:                   | Yes, automatic return to starting point           |
| Cleaning speed:              | 6.2 ± 0.5meters/min                               |
| Remote control:              | Yes                                               |
| Maximum cleaning area:       | Aprox 29 m2                                       |
| APP Name:                    | Tellur Smart                                      |
| Compatibility:               | Devices with Android 4.2 / iOS 8 or more recently |
| Wireless frequency:          | 2.4GHz                                            |
| WiFi standard:               | IEEE 802.11b/g/n                                  |
| Security:                    | WPA-PSK/ WPA2-PSK /WPA/WPA2/WEP/WPS2/WAPI         |
| Encryption type:             | WEP/TKIP/AES                                      |
| Color:                       | White                                             |
| Working temperature:         | 0 - 40° C                                         |
| Working Humidity:            | 65% RH                                            |
| Package includes:            | 1 x Smart WiFi Robot Window Cleaner               |
|                              | 1 x EU AC Cable                                   |
|                              | 1 x US adapter                                    |
|                              | 1 x UK adapter                                    |
|                              | 1 x Power adapter                                 |
|                              | 1 x Extension cable                               |
|                              | 1 x Safety rope                                   |
|                              | 1 x Remote control                                |
|                              | 2 x Cleaning pads                                 |
|                              | 1 x Water injection bottle                        |
|                              | 1 x Water spraying bottle                         |
| Product dimensions:          | 245 x 245 x 104mm                                 |
| Product weight:              | 1500g                                             |
| Package dimensions:          | 370 x 140 x 305mm                                 |
| Package weight:              | 3000g                                             |
| Product code:                | TLL331541                                         |
| EAN:                         | 5949120004862                                     |
| AN:                          | 5949120004862                                     |