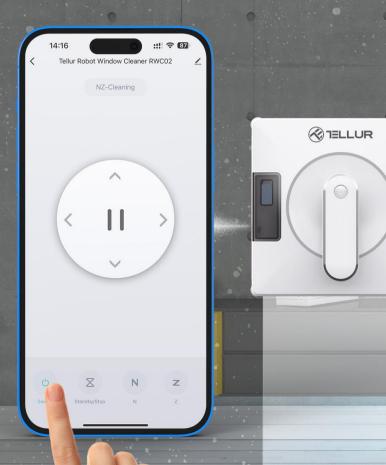

### **Advantages**

Built-in 100mL water tank, automatic water spray Dissolve dry stains in advance

N/ Z/ N+Z cleaning mode, suitable for different scenarios

Large suction power, High-precision optocoupler sensors, Power failure protection, Extension cord, Professional safety rope & buckle, etc

#### Easy Operation Quick Installation of Three Steps

▲ Step 2 Connect with the power adapter, fasten safety rope

| Technical specs              |                                                   |
|------------------------------|---------------------------------------------------|
| Power consumption:           | 72W                                               |
| Input voltage:               | 100-240~50/60HZ 1.5A                              |
| Output adapter:              | 24V/3A                                            |
| AC power cord length:        | 1.2 meters                                        |
| DC power cord length:        | 2.5 meters                                        |
| Adhesion to window:          | Vacuum 3000pa                                     |
| Power failure battery:       | Li-ion 500mAh                                     |
| Battery support time:        | 20-30 minutes                                     |
| Battery Charging time:       | 1h (charging while working)                       |
| Power failure alarm:         | Light indicator and audio                         |
| Safety rope length:          | 4 meters                                          |
| Obstacle detection:          | Yes                                               |
| Frameless surface detection: | Yes, 4 sensors in total                           |
| Operating noise:             | 62db                                              |
| Cleaning modes:              | 3 cleaning modes: Automatic (N/Z), Z path, N path |
| Water tank:                  | 2 water tanks (total 100ml)                       |
| Water spray:                 | 3 sides, left, right, down                        |
| Self stop:                   | Yes, automatic return to starting point           |
| Cleaning speed:              | 6.2 ± 0.5meters/min                               |
| Remote control:              | Yes                                               |
| Maximum cleaning area:       | Aprox 29 m2                                       |
| APP Name:                    | Tellur Smart                                      |
| Compatibility:               | Devices with Android 4.2 / iOS 8 or more recently |
| Wireless frequency:          | 2.4GHz                                            |
| WiFi standard:               | IEEE 802.11b/g/n                                  |
| Security:                    | WPA-PSK/ WPA2-PSK /WPA/WPA2/WEP/WPS2/WAPI         |
| Encryption type:             | WEP/TKIP/AES                                      |
| Color:                       | White                                             |
| Working temperature:         | 0 - 40° C                                         |
| Working Humidity:            | 65% RH                                            |
| Package includes:            | 1 x Smart WiFi Robot Window Cleaner               |
|                              | 1 x EU AC Cable                                   |
|                              | 1 x US adapter                                    |
|                              | 1 x UK adapter                                    |
|                              | 1 x Power adapter                                 |
|                              | 1 x Extension cable                               |
|                              | 1 x Safety rope                                   |
|                              | 1 x Remote control                                |
|                              | 2 x Cleaning pads                                 |
|                              | 1 x Water injection bottle                        |
|                              | 1 x Water spraying bottle                         |
| Product dimensions:          | 245 x 245 x 104mm                                 |
| Product weight:              | 1500g                                             |
| Package dimensions:          | 370 x 140 x 305mm                                 |
| Package weight:              | 3000g                                             |
| Product code:                | TLL331541                                         |
| EAN:                         | 5949120004862                                     |
| AN:                          | 5949120004862                                     |