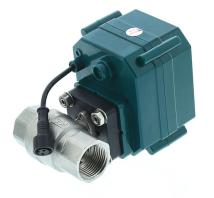

Smart Wi-Fi Water Valve TLL331501

**Smart Water Control** 

- Programmable
- IP67
- Smart Water Valve

| Technical specs                |                                                                                                             |
|--------------------------------|-------------------------------------------------------------------------------------------------------------|
| Input power:                   | USB DC 5V/2A (AC adapter not included)                                                                      |
| Cable length:                  | 1.5 meter USB to 2pin waterproof socket connector                                                           |
| Pipe connector material:       | SS304 (Stainless Steel 304)                                                                                 |
| Valve size:                    | DN20 (3/4") BSP thread                                                                                      |
| Max pressure:                  | 1.0 Mpa (10 Bar)                                                                                            |
| Waterproof rating:             | IP67                                                                                                        |
| Manual operation:              | Fully open / fully closed by manual switch                                                                  |
| Features:                      | APP Remote operation, Flow size control, Schedule and Countdown, Fully integrated in Tellur Smart ecosystem |
| Power failure protection:      | Automatically close if unexpected power cutt off                                                            |
| Wireless frequency:            | 2.4GHz                                                                                                      |
| WiFi standard:                 | IEEE 802.11b/g/n (WiFi-6 not supported)                                                                     |
| Security:                      | WEP, WPA/WPA2, WPA/WPA2 PSK (AES), WPA3                                                                     |
| Encryption type:               | WEP/TKIP/AES                                                                                                |
| APP Name:                      | Tellur Smart                                                                                                |
| APP Compatibility:             | Devices with Android 4.2 / iOS 8 or more recently                                                           |
| Google Home:                   | Compatible                                                                                                  |
| Amazon Alexa:                  | Compatible                                                                                                  |
| Siri Shortcuts:                | Compatible                                                                                                  |
| Suitable for:                  | Indoor use                                                                                                  |
| Working condition temperature: | -30°C ~ 60°C                                                                                                |
| Package include:               | Smart WiFi Water Valve<br>USB Power cable                                                                   |
| Product dimensions:            | 71 x 88 x 131mm                                                                                             |
| Product weight:                | 730g                                                                                                        |
| Package dimensions:            | 210 x 160 x 90mm                                                                                            |
| Package weight:                | 1000g                                                                                                       |
| Product code:                  | TLL331501                                                                                                   |
| EAN:                           | 5949120004633                                                                                               |