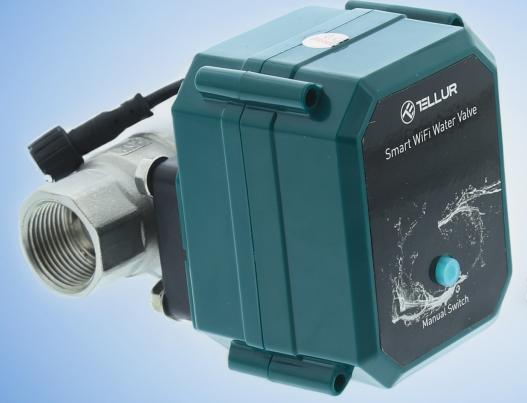

Smart Wi-Fi Water Valve TLL331501

**Smart Water Control** 

- Programmable
- IP67
- Smart Water Valve

| Technical specs                |                                                                                                             |
|--------------------------------|-------------------------------------------------------------------------------------------------------------|
| Input power:                   | USB DC 5V/2A (AC adapter not included)                                                                      |
| Cable length:                  | 1.5 meter USB to 2pin waterproof socket connector                                                           |
| Pipe connector material:       | SS304 (Stainless Steel 304)                                                                                 |
| Valve size:                    | DN20 (3/4") BSP thread                                                                                      |
| Max pressure:                  | 1.0 Mpa (10 Bar)                                                                                            |
| Waterproof rating:             | IP67                                                                                                        |
| Manual operation:              | Fully open / fully closed by manual switch                                                                  |
| Features:                      | APP Remote operation, Flow size control, Schedule and Countdown, Fully integrated in Tellur Smart ecosystem |
| Power failure protection:      | Automatically close if unexpected power cutt off                                                            |
| Wireless frequency:            | 2.4GHz                                                                                                      |
| WiFi standard:                 | IEEE 802.11b/g/n (WiFi-6 not supported)                                                                     |
| Security:                      | WEP, WPA/WPA2, WPA/WPA2 PSK (AES), WPA3                                                                     |
| Encryption type:               | WEP/TKIP/AES                                                                                                |
| APP Name:                      | Tellur Smart                                                                                                |
| APP Compatibility:             | Devices with Android 4.2 / iOS 8 or more recently                                                           |
| Google Home:                   | Compatible                                                                                                  |
| Amazon Alexa:                  | Compatible                                                                                                  |
| Siri Shortcuts:                | Compatible                                                                                                  |
| Suitable for:                  | Indoor use                                                                                                  |
| Working condition temperature: | -30°C ~ 60°C                                                                                                |
| Package include:               | Smart WiFi Water Valve<br>USB Power cable                                                                   |
| Product dimensions:            | 71 x 88 x 131mm                                                                                             |
| Product weight:                | 730g                                                                                                        |
| Package dimensions:            | 210 x 160 x 90mm                                                                                            |
| Package weight:                | 1000g                                                                                                       |
| Product code:                  | TLL331501                                                                                                   |
| EAN:                           | 5949120004633                                                                                               |