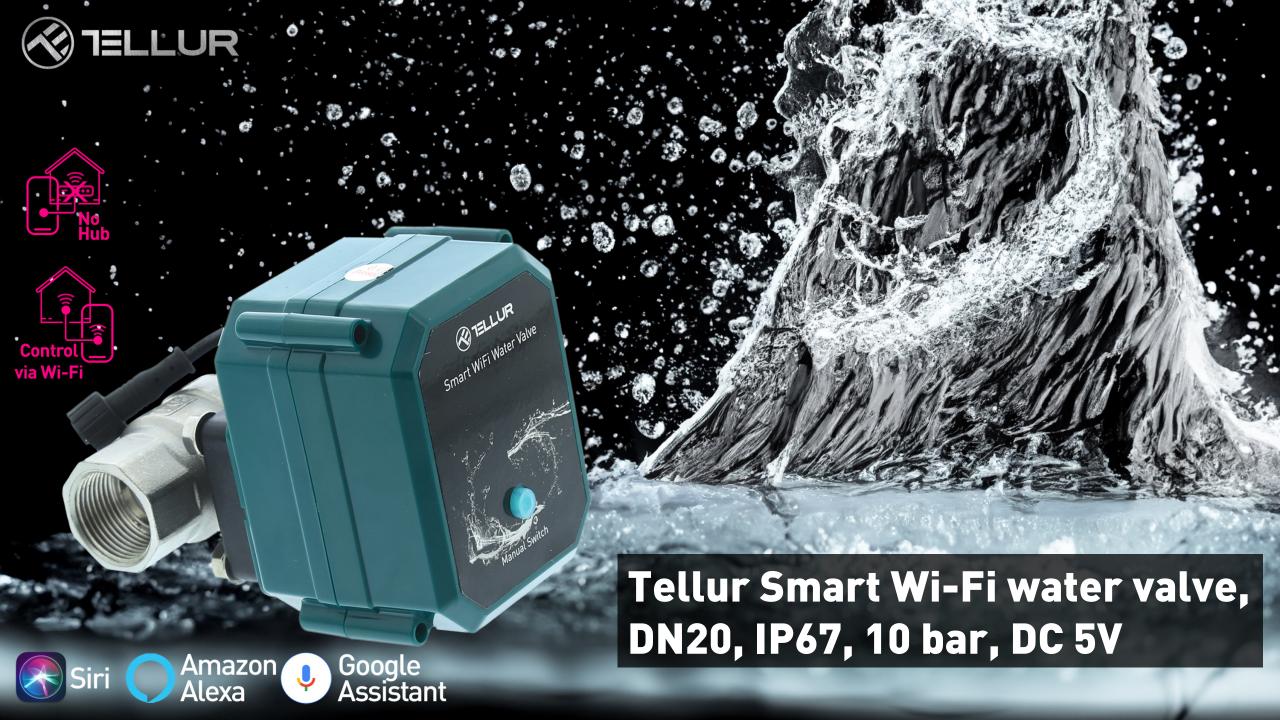

Smart Wi-Fi Water Valve TLL331501

**Smart Water Control** 

- Programmable
- IP67
- Smart Water Valve

| Technical specs                |                                                                                                             |
|--------------------------------|-------------------------------------------------------------------------------------------------------------|
| Input power:                   | USB DC 5V/2A (AC adapter not included)                                                                      |
| Cable length:                  | 1.5 meter USB to 2pin waterproof socket connector                                                           |
| Pipe connector material:       | SS304 (Stainless Steel 304)                                                                                 |
| Valve size:                    | DN20 (3/4") BSP thread                                                                                      |
| Max pressure:                  | 1.0 Mpa (10 Bar)                                                                                            |
| Waterproof rating:             | IP67                                                                                                        |
| Manual operation:              | Fully open / fully closed by manual switch                                                                  |
| Features:                      | APP Remote operation, Flow size control, Schedule and Countdown, Fully integrated in Tellur Smart ecosystem |
| Power failure protection:      | Automatically close if unexpected power cutt off                                                            |
| Wireless frequency:            | 2.4GHz                                                                                                      |
| WiFi standard:                 | IEEE 802.11b/g/n (WiFi-6 not supported)                                                                     |
| Security:                      | WEP, WPA/WPA2, WPA/WPA2 PSK (AES), WPA3                                                                     |
| Encryption type:               | WEP/TKIP/AES                                                                                                |
| APP Name:                      | Tellur Smart                                                                                                |
| APP Compatibility:             | Devices with Android 4.2 / iOS 8 or more recently                                                           |
| Google Home:                   | Compatible                                                                                                  |
| Amazon Alexa:                  | Compatible                                                                                                  |
| Siri Shortcuts:                | Compatible                                                                                                  |
| Suitable for:                  | Indoor use                                                                                                  |
| Working condition temperature: | -30°C ~ 60°C                                                                                                |
| Package include:               | Smart WiFi Water Valve<br>USB Power cable                                                                   |
| Product dimensions:            | 71 x 88 x 131mm                                                                                             |
| Product weight:                | 730g                                                                                                        |
| Package dimensions:            | 210 x 160 x 90mm                                                                                            |
| Package weight:                | 1000g                                                                                                       |
| Product code:                  | TLL331501                                                                                                   |
| EAN:                           | 5949120004633                                                                                               |