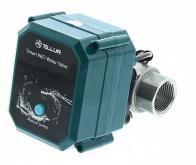

Smart Wi-Fi Water Valve TLL331501

**Smart Water Control** 

- Programmable
- IP67
- Smart Water Valve

| Technical specs                |                                                                                                             |
|--------------------------------|-------------------------------------------------------------------------------------------------------------|
| Input power:                   | USB DC 5V/2A (AC adapter not included)                                                                      |
| Cable length:                  | 1.5 meter USB to 2pin waterproof socket connector                                                           |
| Pipe connector material:       | SS304 (Stainless Steel 304)                                                                                 |
| Valve size:                    | DN20 (3/4") BSP thread                                                                                      |
| Max pressure:                  | 1.0 Mpa (10 Bar)                                                                                            |
| Waterproof rating:             | IP67                                                                                                        |
| Manual operation:              | Fully open / fully closed by manual switch                                                                  |
| Features:                      | APP Remote operation, Flow size control, Schedule and Countdown, Fully integrated in Tellur Smart ecosystem |
| Power failure protection:      | Automatically close if unexpected power cutt off                                                            |
| Wireless frequency:            | 2.4GHz                                                                                                      |
| WiFi standard:                 | IEEE 802.11b/g/n (WiFi-6 not supported)                                                                     |
| Security:                      | WEP, WPA/WPA2, WPA/WPA2 PSK (AES), WPA3                                                                     |
| Encryption type:               | WEP/TKIP/AES                                                                                                |
| APP Name:                      | Tellur Smart                                                                                                |
| APP Compatibility:             | Devices with Android 4.2 / iOS 8 or more recently                                                           |
| Google Home:                   | Compatible                                                                                                  |
| Amazon Alexa:                  | Compatible                                                                                                  |
| Siri Shortcuts:                | Compatible                                                                                                  |
| Suitable for:                  | Indoor use                                                                                                  |
| Working condition temperature: | -30°C ~ 60°C                                                                                                |
| Package include:               | Smart WiFi Water Valve<br>USB Power cable                                                                   |
| Product dimensions:            | 71 x 88 x 131mm                                                                                             |
| Product weight:                | 730g                                                                                                        |
| Package dimensions:            | 210 x 160 x 90mm                                                                                            |
| Package weight:                | 1000g                                                                                                       |
| Product code:                  | TLL331501                                                                                                   |
| EAN:                           | 5949120004633                                                                                               |