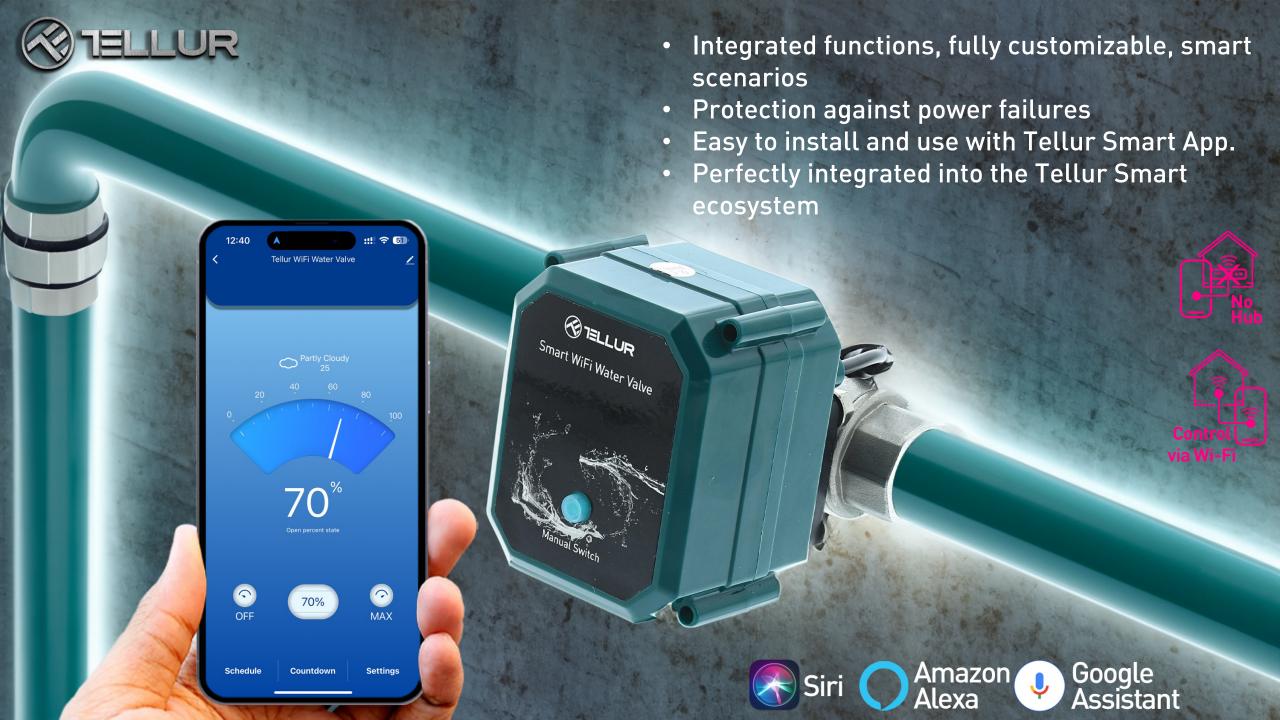

Smart Wi-Fi Water Valve TLL331501

**Smart Water Control** 

- Programmable
- IP67
- Smart Water Valve

| Technical specs                |                                                                                                             |
|--------------------------------|-------------------------------------------------------------------------------------------------------------|
| Input power:                   | USB DC 5V/2A (AC adapter not included)                                                                      |
| Cable length:                  | 1.5 meter USB to 2pin waterproof socket connector                                                           |
| Pipe connector material:       | SS304 (Stainless Steel 304)                                                                                 |
| Valve size:                    | DN20 (3/4") BSP thread                                                                                      |
| Max pressure:                  | 1.0 Mpa (10 Bar)                                                                                            |
| Waterproof rating:             | IP67                                                                                                        |
| Manual operation:              | Fully open / fully closed by manual switch                                                                  |
| Features:                      | APP Remote operation, Flow size control, Schedule and Countdown, Fully integrated in Tellur Smart ecosystem |
| Power failure protection:      | Automatically close if unexpected power cutt off                                                            |
| Wireless frequency:            | 2.4GHz                                                                                                      |
| WiFi standard:                 | IEEE 802.11b/g/n (WiFi-6 not supported)                                                                     |
| Security:                      | WEP, WPA/WPA2, WPA/WPA2 PSK (AES), WPA3                                                                     |
| Encryption type:               | WEP/TKIP/AES                                                                                                |
| APP Name:                      | Tellur Smart                                                                                                |
| APP Compatibility:             | Devices with Android 4.2 / iOS 8 or more recently                                                           |
| Google Home:                   | Compatible                                                                                                  |
| Amazon Alexa:                  | Compatible                                                                                                  |
| Siri Shortcuts:                | Compatible                                                                                                  |
| Suitable for:                  | Indoor use                                                                                                  |
| Working condition temperature: | -30°C ~ 60°C                                                                                                |
| Package include:               | Smart WiFi Water Valve<br>USB Power cable                                                                   |
| Product dimensions:            | 71 x 88 x 131mm                                                                                             |
| Product weight:                | 730g                                                                                                        |
| Package dimensions:            | 210 x 160 x 90mm                                                                                            |
| Package weight:                | 1000g                                                                                                       |
| Product code:                  | TLL331501                                                                                                   |
| EAN:                           | 5949120004633                                                                                               |