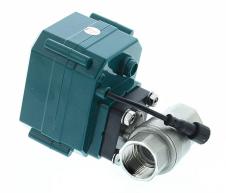

Smart Wi-Fi Water Valve TLL331501

**Smart Water Control** 

- Programmable
- IP67
- Smart Water Valve

| Technical specs                |                                                                                                             |
|--------------------------------|-------------------------------------------------------------------------------------------------------------|
| Input power:                   | USB DC 5V/2A (AC adapter not included)                                                                      |
| Cable length:                  | 1.5 meter USB to 2pin waterproof socket connector                                                           |
| Pipe connector material:       | SS304 (Stainless Steel 304)                                                                                 |
| Valve size:                    | DN20 (3/4") BSP thread                                                                                      |
| Max pressure:                  | 1.0 Mpa (10 Bar)                                                                                            |
| Waterproof rating:             | IP67                                                                                                        |
| Manual operation:              | Fully open / fully closed by manual switch                                                                  |
| Features:                      | APP Remote operation, Flow size control, Schedule and Countdown, Fully integrated in Tellur Smart ecosystem |
| Power failure protection:      | Automatically close if unexpected power cutt off                                                            |
| Wireless frequency:            | 2.4GHz                                                                                                      |
| WiFi standard:                 | IEEE 802.11b/g/n (WiFi-6 not supported)                                                                     |
| Security:                      | WEP, WPA/WPA2, WPA/WPA2 PSK (AES), WPA3                                                                     |
| Encryption type:               | WEP/TKIP/AES                                                                                                |
| APP Name:                      | Tellur Smart                                                                                                |
| APP Compatibility:             | Devices with Android 4.2 / iOS 8 or more recently                                                           |
| Google Home:                   | Compatible                                                                                                  |
| Amazon Alexa:                  | Compatible                                                                                                  |
| Siri Shortcuts:                | Compatible                                                                                                  |
| Suitable for:                  | Indoor use                                                                                                  |
| Working condition temperature: | -30°C ~ 60°C                                                                                                |
| Package include:               | Smart WiFi Water Valve<br>USB Power cable                                                                   |
| Product dimensions:            | 71 x 88 x 131mm                                                                                             |
| Product weight:                | 730g                                                                                                        |
| Package dimensions:            | 210 x 160 x 90mm                                                                                            |
| Package weight:                | 1000g                                                                                                       |
| Product code:                  | TLL331501                                                                                                   |
| EAN:                           | 5949120004633                                                                                               |