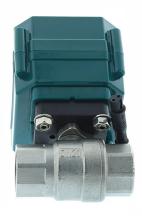

Smart Wi-Fi Water Valve TLL331501

**Smart Water Control** 

- Programmable
- IP67
- Smart Water Valve

| Technical specs                |                                                                                                             |
|--------------------------------|-------------------------------------------------------------------------------------------------------------|
| Input power:                   | USB DC 5V/2A (AC adapter not included)                                                                      |
| Cable length:                  | 1.5 meter USB to 2pin waterproof socket connector                                                           |
| Pipe connector material:       | SS304 (Stainless Steel 304)                                                                                 |
| Valve size:                    | DN20 (3/4") BSP thread                                                                                      |
| Max pressure:                  | 1.0 Mpa (10 Bar)                                                                                            |
| Waterproof rating:             | IP67                                                                                                        |
| Manual operation:              | Fully open / fully closed by manual switch                                                                  |
| Features:                      | APP Remote operation, Flow size control, Schedule and Countdown, Fully integrated in Tellur Smart ecosystem |
| Power failure protection:      | Automatically close if unexpected power cutt off                                                            |
| Wireless frequency:            | 2.4GHz                                                                                                      |
| WiFi standard:                 | IEEE 802.11b/g/n (WiFi-6 not supported)                                                                     |
| Security:                      | WEP, WPA/WPA2, WPA/WPA2 PSK (AES), WPA3                                                                     |
| Encryption type:               | WEP/TKIP/AES                                                                                                |
| APP Name:                      | Tellur Smart                                                                                                |
| APP Compatibility:             | Devices with Android 4.2 / iOS 8 or more recently                                                           |
| Google Home:                   | Compatible                                                                                                  |
| Amazon Alexa:                  | Compatible                                                                                                  |
| Siri Shortcuts:                | Compatible                                                                                                  |
| Suitable for:                  | Indoor use                                                                                                  |
| Working condition temperature: | -30°C ~ 60°C                                                                                                |
| Package include:               | Smart WiFi Water Valve<br>USB Power cable                                                                   |
| Product dimensions:            | 71 x 88 x 131mm                                                                                             |
| Product weight:                | 730g                                                                                                        |
| Package dimensions:            | 210 x 160 x 90mm                                                                                            |
| Package weight:                | 1000g                                                                                                       |
| Product code:                  | TLL331501                                                                                                   |
| EAN:                           | 5949120004633                                                                                               |