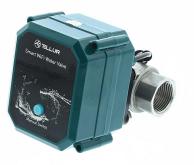

Smart Wi-Fi Water Valve TLL331501

**Smart Water Control** 

- Programmable
- IP67
- Smart Water Valve

| Technical specs                |                                                                                                             |
|--------------------------------|-------------------------------------------------------------------------------------------------------------|
| Input power:                   | USB DC 5V/2A (AC adapter not included)                                                                      |
| Cable length:                  | 1.5 meter USB to 2pin waterproof socket connector                                                           |
| Pipe connector material:       | SS304 (Stainless Steel 304)                                                                                 |
| Valve size:                    | DN20 (3/4") BSP thread                                                                                      |
| Max pressure:                  | 1.0 Mpa (10 Bar)                                                                                            |
| Waterproof rating:             | IP67                                                                                                        |
| Manual operation:              | Fully open / fully closed by manual switch                                                                  |
| Features:                      | APP Remote operation, Flow size control, Schedule and Countdown, Fully integrated in Tellur Smart ecosystem |
| Power failure protection:      | Automatically close if unexpected power cutt off                                                            |
| Wireless frequency:            | 2.4GHz                                                                                                      |
| WiFi standard:                 | IEEE 802.11b/g/n (WiFi-6 not supported)                                                                     |
| Security:                      | WEP, WPA/WPA2, WPA/WPA2 PSK (AES), WPA3                                                                     |
| Encryption type:               | WEP/TKIP/AES                                                                                                |
| APP Name:                      | Tellur Smart                                                                                                |
| APP Compatibility:             | Devices with Android 4.2 / iOS 8 or more recently                                                           |
| Google Home:                   | Compatible                                                                                                  |
| Amazon Alexa:                  | Compatible                                                                                                  |
| Siri Shortcuts:                | Compatible                                                                                                  |
| Suitable for:                  | Indoor use                                                                                                  |
| Working condition temperature: | -30°C ~ 60°C                                                                                                |
| Package include:               | Smart WiFi Water Valve<br>USB Power cable                                                                   |
| Product dimensions:            | 71 x 88 x 131mm                                                                                             |
| Product weight:                | 730g                                                                                                        |
| Package dimensions:            | 210 x 160 x 90mm                                                                                            |
| Package weight:                | 1000g                                                                                                       |
| Product code:                  | TLL331501                                                                                                   |
| EAN:                           | 5949120004633                                                                                               |