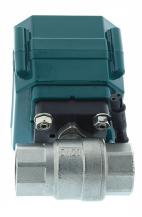

Smart Wi-Fi Water Valve TLL331501

**Smart Water Control** 

- Programmable
- IP67
- Smart Water Valve

| Technical specs                |                                                                                                             |
|--------------------------------|-------------------------------------------------------------------------------------------------------------|
| Input power:                   | USB DC 5V/2A (AC adapter not included)                                                                      |
| Cable length:                  | 1.5 meter USB to 2pin waterproof socket connector                                                           |
| Pipe connector material:       | SS304 (Stainless Steel 304)                                                                                 |
| Valve size:                    | DN20 (3/4") BSP thread                                                                                      |
| Max pressure:                  | 1.0 Mpa (10 Bar)                                                                                            |
| Waterproof rating:             | IP67                                                                                                        |
| Manual operation:              | Fully open / fully closed by manual switch                                                                  |
| Features:                      | APP Remote operation, Flow size control, Schedule and Countdown, Fully integrated in Tellur Smart ecosystem |
| Power failure protection:      | Automatically close if unexpected power cutt off                                                            |
| Wireless frequency:            | 2.4GHz                                                                                                      |
| WiFi standard:                 | IEEE 802.11b/g/n (WiFi-6 not supported)                                                                     |
| Security:                      | WEP, WPA/WPA2, WPA/WPA2 PSK (AES), WPA3                                                                     |
| Encryption type:               | WEP/TKIP/AES                                                                                                |
| APP Name:                      | Tellur Smart                                                                                                |
| APP Compatibility:             | Devices with Android 4.2 / iOS 8 or more recently                                                           |
| Google Home:                   | Compatible                                                                                                  |
| Amazon Alexa:                  | Compatible                                                                                                  |
| Siri Shortcuts:                | Compatible                                                                                                  |
| Suitable for:                  | Indoor use                                                                                                  |
| Working condition temperature: | -30°C ~ 60°C                                                                                                |
| Package include:               | Smart WiFi Water Valve<br>USB Power cable                                                                   |
| Product dimensions:            | 71 x 88 x 131mm                                                                                             |
| Product weight:                | 730g                                                                                                        |
| Package dimensions:            | 210 x 160 x 90mm                                                                                            |
| Package weight:                | 1000g                                                                                                       |
| Product code:                  | TLL331501                                                                                                   |
| EAN:                           | 5949120004633                                                                                               |