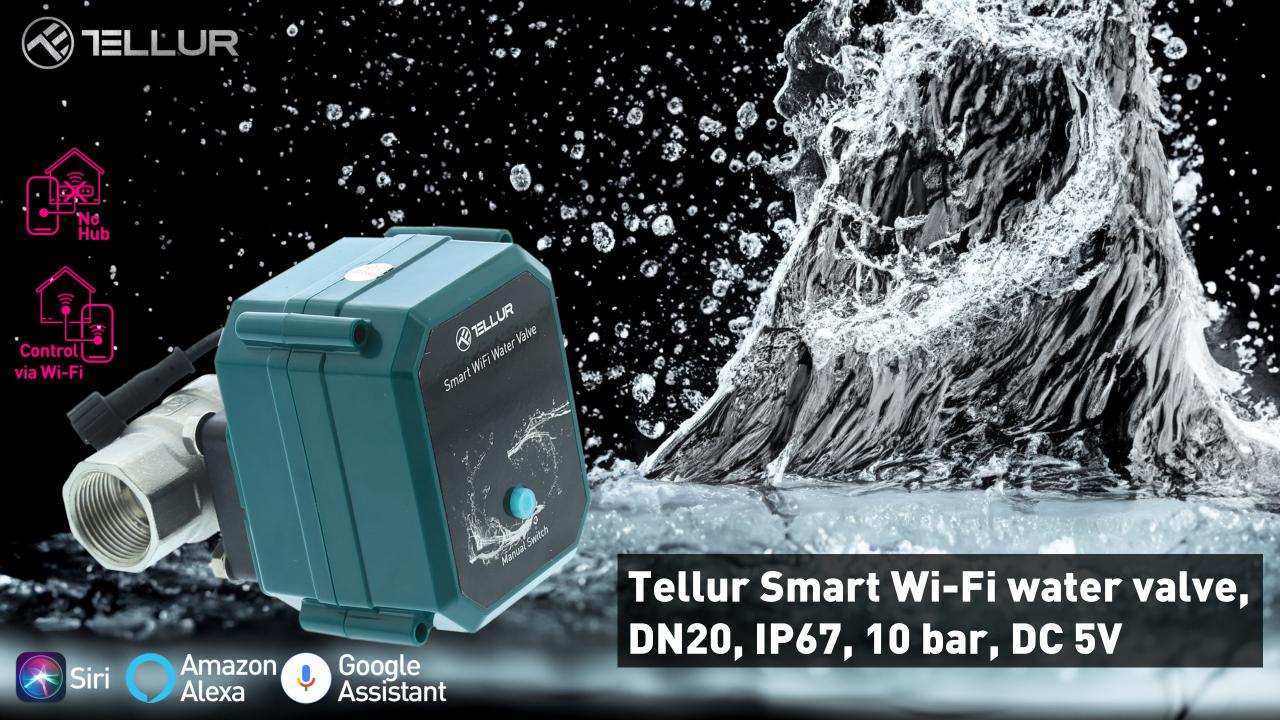

Smart Wi-Fi Water Valve TLL331501

**Smart Water Control** 

- Programmable
- IP67
- Smart Water Valve

| Technical specs                |                                                                                                             |
|--------------------------------|-------------------------------------------------------------------------------------------------------------|
| Input power:                   | USB DC 5V/2A (AC adapter not included)                                                                      |
| Cable length:                  | 1.5 meter USB to 2pin waterproof socket connector                                                           |
| Pipe connector material:       | SS304 (Stainless Steel 304)                                                                                 |
| Valve size:                    | DN20 (3/4") BSP thread                                                                                      |
| Max pressure:                  | 1.0 Mpa (10 Bar)                                                                                            |
| Waterproof rating:             | IP67                                                                                                        |
| Manual operation:              | Fully open / fully closed by manual switch                                                                  |
| Features:                      | APP Remote operation, Flow size control, Schedule and Countdown, Fully integrated in Tellur Smart ecosystem |
| Power failure protection:      | Automatically close if unexpected power cutt off                                                            |
| Wireless frequency:            | 2.4GHz                                                                                                      |
| WiFi standard:                 | IEEE 802.11b/g/n (WiFi-6 not supported)                                                                     |
| Security:                      | WEP, WPA/WPA2, WPA/WPA2 PSK (AES), WPA3                                                                     |
| Encryption type:               | WEP/TKIP/AES                                                                                                |
| APP Name:                      | Tellur Smart                                                                                                |
| APP Compatibility:             | Devices with Android 4.2 / iOS 8 or more recently                                                           |
| Google Home:                   | Compatible                                                                                                  |
| Amazon Alexa:                  | Compatible                                                                                                  |
| Siri Shortcuts:                | Compatible                                                                                                  |
| Suitable for:                  | Indoor use                                                                                                  |
| Working condition temperature: | -30°C ~ 60°C                                                                                                |
| Package include:               | Smart WiFi Water Valve<br>USB Power cable                                                                   |
| Product dimensions:            | 71 x 88 x 131mm                                                                                             |
| Product weight:                | 730g                                                                                                        |
| Package dimensions:            | 210 x 160 x 90mm                                                                                            |
| Package weight:                | 1000g                                                                                                       |
| Product code:                  | TLL331501                                                                                                   |
| EAN:                           | 5949120004633                                                                                               |