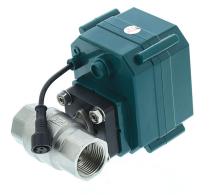

Smart Wi-Fi Water Valve TLL331501

**Smart Water Control** 

- Programmable
- IP67
- Smart Water Valve

| Technical specs                |                                                                                                             |
|--------------------------------|-------------------------------------------------------------------------------------------------------------|
| Input power:                   | USB DC 5V/2A (AC adapter not included)                                                                      |
| Cable length:                  | 1.5 meter USB to 2pin waterproof socket connector                                                           |
| Pipe connector material:       | SS304 (Stainless Steel 304)                                                                                 |
| Valve size:                    | DN20 (3/4") BSP thread                                                                                      |
| Max pressure:                  | 1.0 Mpa (10 Bar)                                                                                            |
| Waterproof rating:             | IP67                                                                                                        |
| Manual operation:              | Fully open / fully closed by manual switch                                                                  |
| Features:                      | APP Remote operation, Flow size control, Schedule and Countdown, Fully integrated in Tellur Smart ecosystem |
| Power failure protection:      | Automatically close if unexpected power cutt off                                                            |
| Wireless frequency:            | 2.4GHz                                                                                                      |
| WiFi standard:                 | IEEE 802.11b/g/n (WiFi-6 not supported)                                                                     |
| Security:                      | WEP, WPA/WPA2, WPA/WPA2 PSK (AES), WPA3                                                                     |
| Encryption type:               | WEP/TKIP/AES                                                                                                |
| APP Name:                      | Tellur Smart                                                                                                |
| APP Compatibility:             | Devices with Android 4.2 / iOS 8 or more recently                                                           |
| Google Home:                   | Compatible                                                                                                  |
| Amazon Alexa:                  | Compatible                                                                                                  |
| Siri Shortcuts:                | Compatible                                                                                                  |
| Suitable for:                  | Indoor use                                                                                                  |
| Working condition temperature: | -30°C ~ 60°C                                                                                                |
| Package include:               | Smart WiFi Water Valve<br>USB Power cable                                                                   |
| Product dimensions:            | 71 x 88 x 131mm                                                                                             |
| Product weight:                | 730g                                                                                                        |
| Package dimensions:            | 210 x 160 x 90mm                                                                                            |
| Package weight:                | 1000g                                                                                                       |
| Product code:                  | TLL331501                                                                                                   |
| EAN:                           | 5949120004633                                                                                               |