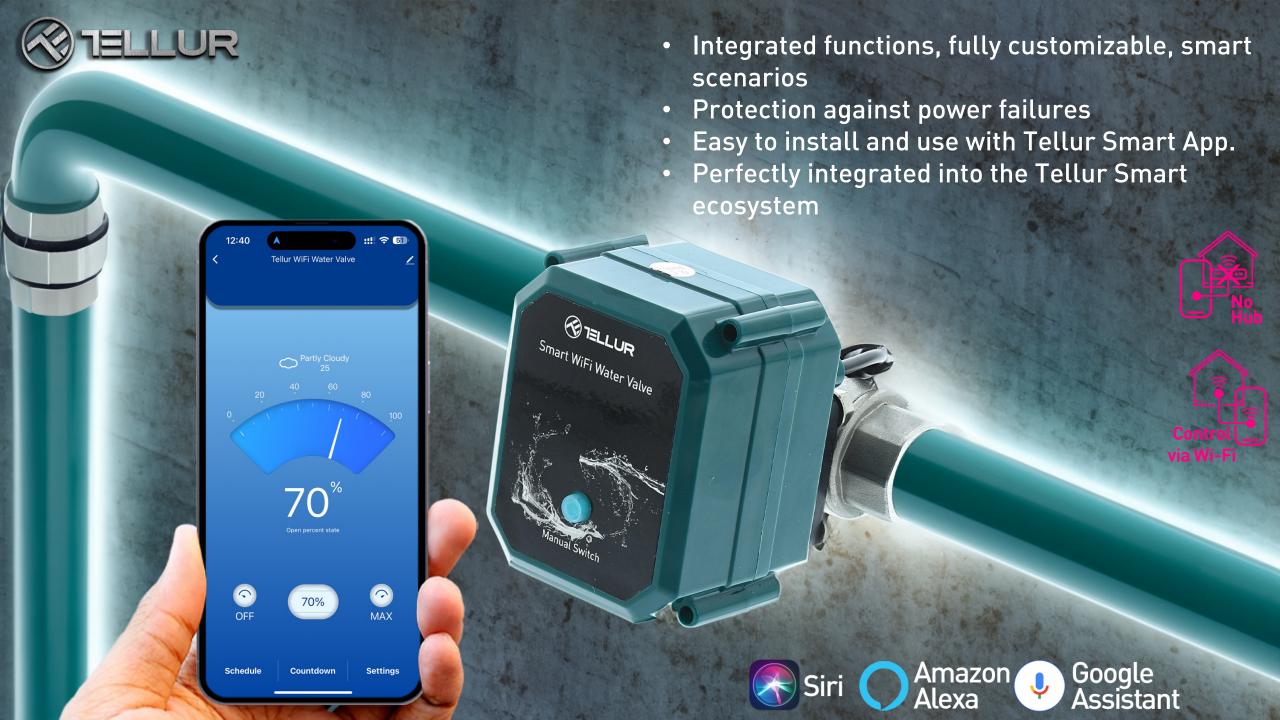

Smart Wi-Fi Water Valve TLL331501

**Smart Water Control** 

- Programmable
- IP67
- Smart Water Valve

| Technical specs                |                                                                                                             |
|--------------------------------|-------------------------------------------------------------------------------------------------------------|
| Input power:                   | USB DC 5V/2A (AC adapter not included)                                                                      |
| Cable length:                  | 1.5 meter USB to 2pin waterproof socket connector                                                           |
| Pipe connector material:       | SS304 (Stainless Steel 304)                                                                                 |
| Valve size:                    | DN20 (3/4") BSP thread                                                                                      |
| Max pressure:                  | 1.0 Mpa (10 Bar)                                                                                            |
| Waterproof rating:             | IP67                                                                                                        |
| Manual operation:              | Fully open / fully closed by manual switch                                                                  |
| Features:                      | APP Remote operation, Flow size control, Schedule and Countdown, Fully integrated in Tellur Smart ecosystem |
| Power failure protection:      | Automatically close if unexpected power cutt off                                                            |
| Wireless frequency:            | 2.4GHz                                                                                                      |
| WiFi standard:                 | IEEE 802.11b/g/n (WiFi-6 not supported)                                                                     |
| Security:                      | WEP, WPA/WPA2, WPA/WPA2 PSK (AES), WPA3                                                                     |
| Encryption type:               | WEP/TKIP/AES                                                                                                |
| APP Name:                      | Tellur Smart                                                                                                |
| APP Compatibility:             | Devices with Android 4.2 / iOS 8 or more recently                                                           |
| Google Home:                   | Compatible                                                                                                  |
| Amazon Alexa:                  | Compatible                                                                                                  |
| Siri Shortcuts:                | Compatible                                                                                                  |
| Suitable for:                  | Indoor use                                                                                                  |
| Working condition temperature: | -30°C ~ 60°C                                                                                                |
| Package include:               | Smart WiFi Water Valve<br>USB Power cable                                                                   |
| Product dimensions:            | 71 x 88 x 131mm                                                                                             |
| Product weight:                | 730g                                                                                                        |
| Package dimensions:            | 210 x 160 x 90mm                                                                                            |
| Package weight:                | 1000g                                                                                                       |
| Product code:                  | TLL331501                                                                                                   |
| EAN:                           | 5949120004633                                                                                               |