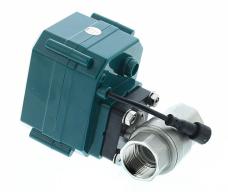

Smart Wi-Fi Water Valve TLL331501

**Smart Water Control** 

- Programmable
- IP67
- Smart Water Valve

| Technical specs                |                                                                                                             |
|--------------------------------|-------------------------------------------------------------------------------------------------------------|
| Input power:                   | USB DC 5V/2A (AC adapter not included)                                                                      |
| Cable length:                  | 1.5 meter USB to 2pin waterproof socket connector                                                           |
| Pipe connector material:       | SS304 (Stainless Steel 304)                                                                                 |
| Valve size:                    | DN20 (3/4") BSP thread                                                                                      |
| Max pressure:                  | 1.0 Mpa (10 Bar)                                                                                            |
| Waterproof rating:             | IP67                                                                                                        |
| Manual operation:              | Fully open / fully closed by manual switch                                                                  |
| Features:                      | APP Remote operation, Flow size control, Schedule and Countdown, Fully integrated in Tellur Smart ecosystem |
| Power failure protection:      | Automatically close if unexpected power cutt off                                                            |
| Wireless frequency:            | 2.4GHz                                                                                                      |
| WiFi standard:                 | IEEE 802.11b/g/n (WiFi-6 not supported)                                                                     |
| Security:                      | WEP, WPA/WPA2, WPA/WPA2 PSK (AES), WPA3                                                                     |
| Encryption type:               | WEP/TKIP/AES                                                                                                |
| APP Name:                      | Tellur Smart                                                                                                |
| APP Compatibility:             | Devices with Android 4.2 / iOS 8 or more recently                                                           |
| Google Home:                   | Compatible                                                                                                  |
| Amazon Alexa:                  | Compatible                                                                                                  |
| Siri Shortcuts:                | Compatible                                                                                                  |
| Suitable for:                  | Indoor use                                                                                                  |
| Working condition temperature: | -30°C ~ 60°C                                                                                                |
| Package include:               | Smart WiFi Water Valve<br>USB Power cable                                                                   |
| Product dimensions:            | 71 x 88 x 131mm                                                                                             |
| Product weight:                | 730g                                                                                                        |
| Package dimensions:            | 210 x 160 x 90mm                                                                                            |
| Package weight:                | 1000g                                                                                                       |
| Product code:                  | TLL331501                                                                                                   |
| EAN:                           | 5949120004633                                                                                               |