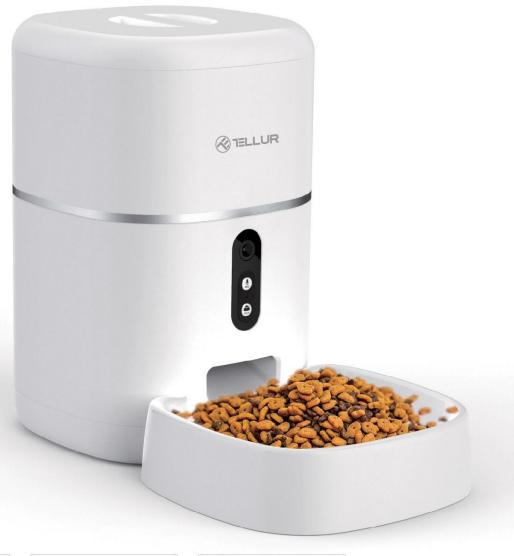

## Tellur Smart WiFi Pet Feeder, UltraHD Camera, 4L, White

- Remotely set the times, meals and portions to feed your pets via Tellur Smart App
- UltraHD camera with smart functions: night vision, motion detection, audio communication, SD card and cloud storage
- Push notifications for low food level and feeding time
- Voice controled via Amazon Alexa, Google Assistant and Siri Shortcuts
- Dual power suply: DC 5V power adapter, 3x alkaline D batteries (for emergency -not included)

camera

card

Night vision

Cloud storage

Microphone

Scheduled feeding