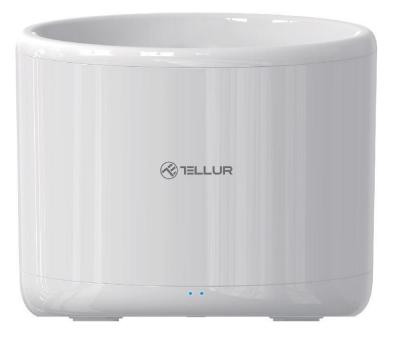

## Tellur Smart WiFi Pet Water Dispenser, 2L, White

- Remotely controlled via Tellur Smart App
- Multiple functions: UV sterilizing system, Clean and filter replacement reminder, Low water level warning
- Braided electric cable insulated and protected against gnawing and chewing
- Filtration of fine particles, furs, residual chlorine, heavy metal ions and impurities