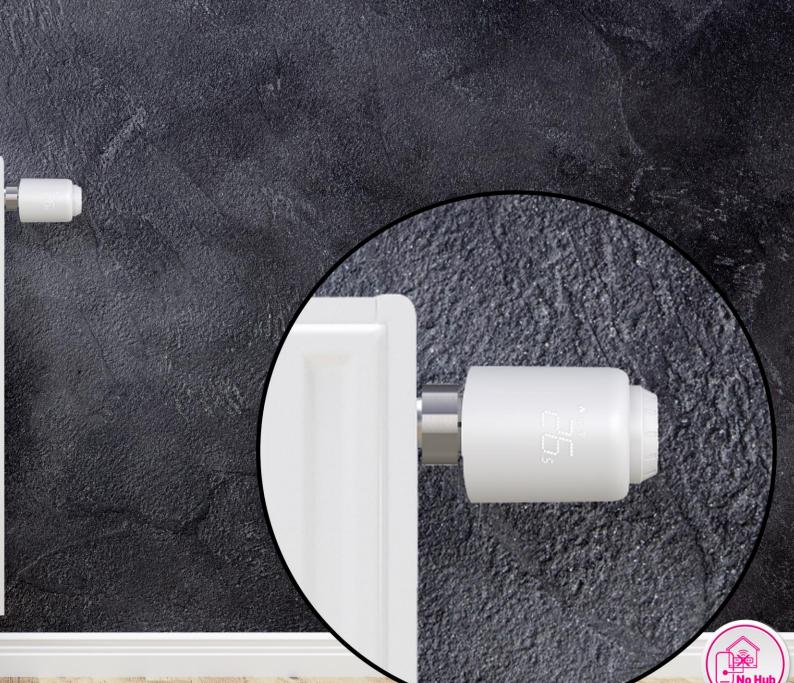

# **Smart Wi-Fi Thermostatic**

Radiator Valve - TLL331441

# Smart Temperature in every room