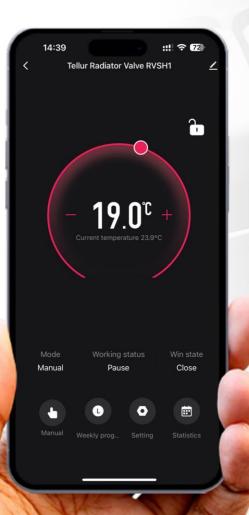

# Alexa, increase the temperature in the living room by two degrees

**Ok** 

Control your home's temperature from anywhere via Tellur Smart app (all you need is your smartphone and an active internet connection)

# Fully customizable, supports automation and smart scenarios

## **Multiple functions**

Temperature statistics

 $\mathbf{1}$ 

| 14:40                                                                           |                    | •                    | . ? <b>7</b> 2 |
|---------------------------------------------------------------------------------|--------------------|----------------------|----------------|
| <                                                                               | ТорВа              | r Title              | ۷              |
|                                                                                 | 'in state<br>Close | Temp Calib<br>-2.9°C | Battery<br>82% |
| 🏠 Window cl                                                                     | heck               |                      | •              |
| 🔓 Child lock                                                                    |                    |                      |                |
| <b>∫</b> ⁼ Set temp                                                             | erature ce         | iling · 30.0°        |                |
| 20.0°C                                                                          |                    | •                    | ➡ 35.0°C       |
| $\int \mathbf{s}^{\mathbf{r}}$ The lower limit of temperature $> 5.0^{\circ}$ C |                    |                      |                |
| 5.0°C                                                                           |                    |                      | → 15.0°C       |
| ਰਵੇ Temp Calib                                                                  |                    |                      |                |
| Advanced S                                                                      | Setting            |                      |                |
|                                                                                 |                    |                      |                |
|                                                                                 |                    |                      |                |