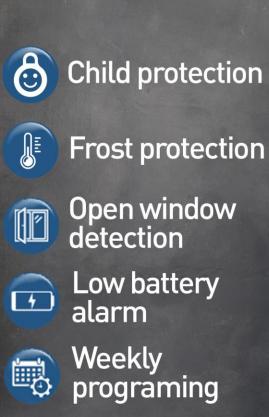

| Technical specs                   |                                                   |  |  |  |
|-----------------------------------|---------------------------------------------------|--|--|--|
| Utilization:                      | Thermostatic radiator valves                      |  |  |  |
| Brand compatibility:              | Universal                                         |  |  |  |
| Power supply:                     | 3 x 1.5V AA Alkaline batteries (not included)     |  |  |  |
| Connector:                        | M30 x 1.5mm                                       |  |  |  |
| Adapters included:                | Danfoss RA / RAV / RAVL, Caleffi, Giacomini, M28  |  |  |  |
| Connectivity:                     | WiFi ( no aditional gateway required )            |  |  |  |
| Linear travel:                    | 4.3mm                                             |  |  |  |
| Temperature setting range:        | 5 - 35° C                                         |  |  |  |
| Display:                          | LED                                               |  |  |  |
| Hysteresis:                       | 0.5° C                                            |  |  |  |
| Temperature measurement accuracy: | 0.1° C                                            |  |  |  |
| Temperature calibration:          | Yes, by APP                                       |  |  |  |
| Temperature statistics:           | Yes, by APP                                       |  |  |  |
| Weekly programing:                | Yes, up to 4 periods each day                     |  |  |  |
| Frost protection:                 | Yes                                               |  |  |  |
| Child lock:                       | Yes                                               |  |  |  |
| Display parameters:               | Set temperature, WiFi, Heating, Auto, Low battery |  |  |  |
| APP name:                         | Tellur Smart                                      |  |  |  |
| Amazon Alexa:                     | Yes, compatible                                   |  |  |  |
| Google Assistant:                 | Yes, compatible                                   |  |  |  |
| Siri Shorcuts:                    | Yes, compatible                                   |  |  |  |
| Open window detection:            | Yes, 1.5° C drop in 4.5 minutes                   |  |  |  |
| Low battery alarm:                | Yes                                               |  |  |  |
| Anti-Scale function:              | Descalling every Monday at 12:00                  |  |  |  |
| Power saving mode:                | After 5 seconds with no operation                 |  |  |  |
| Wireless frequency:               | 2.4GHz                                            |  |  |  |
| WiFi standard:                    | IEEE 802.11b/g/n                                  |  |  |  |
| Security:                         | WPA-PSK/ WPA2-PSK /WPA/WPA2/WEP                   |  |  |  |
| Encryption type:                  | WEP/TKIP/AES                                      |  |  |  |
| Compatibility:                    | Devices with Android 6 / iOS 11 or higher         |  |  |  |
| Color:                            | White                                             |  |  |  |
| Package includes:                 | 1 x Thermostatic Radiator Valve RVSH1             |  |  |  |
|                                   | 1 x Adapters set                                  |  |  |  |
| Product dimensions:               | 58.4 x 58.4 x 97mm                                |  |  |  |
| Product weight:                   | 130gr                                             |  |  |  |
| Package dimensions:               | 138 x 74 x 65mm                                   |  |  |  |
| Package weight:                   | 230gr                                             |  |  |  |
| Product code:                     | TLL331441                                         |  |  |  |
| EAN:                              | 5949120004503                                     |  |  |  |