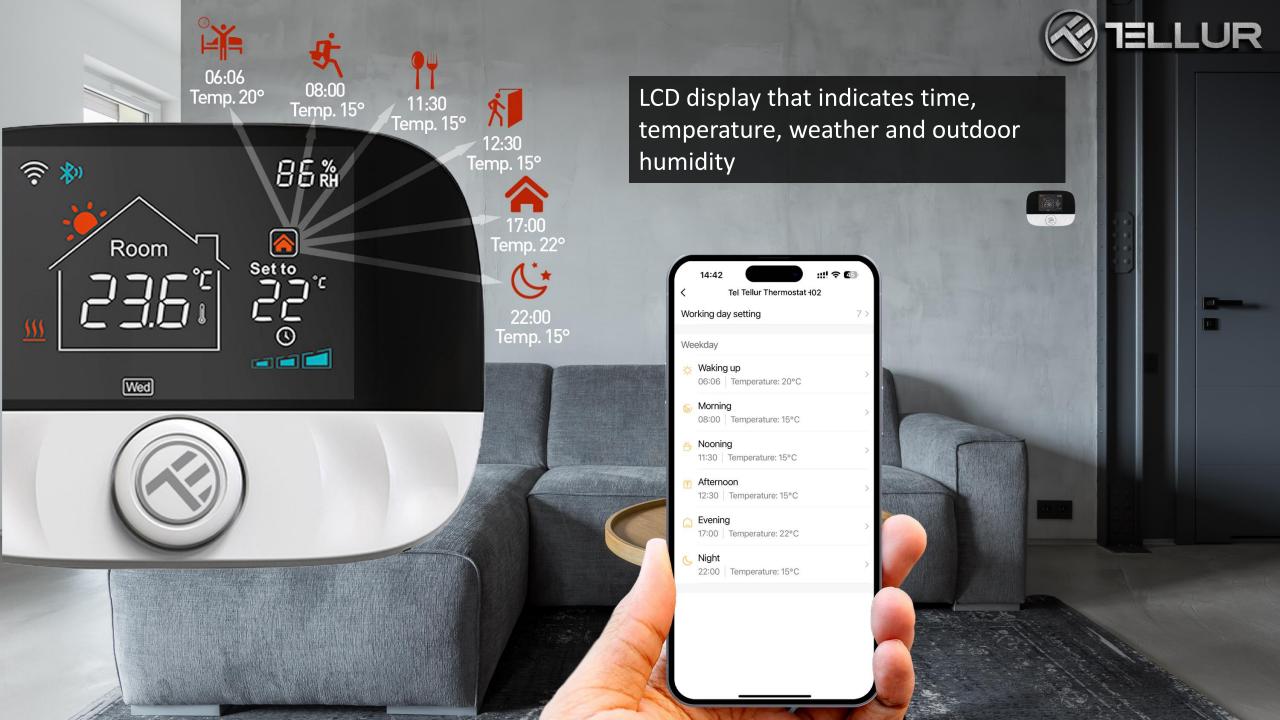

## Smart temperature in your house

Works with

| Technical specs                                        |                                                                                                      |
|--------------------------------------------------------|------------------------------------------------------------------------------------------------------|
| Utilization:                                           | Boiler and electric heating systems                                                                  |
| Brand compatibility:                                   | Universal                                                                                            |
| Receiver:                                              | Wired, wall mounted                                                                                  |
| Receiver connectivity:                                 | Wired to heating system, AC 100-240V 50/60Hz                                                         |
|                                                        | Wireless 433MHz (FSK) with central unit (up to 200 meters)                                           |
| Receiver input load:                                   | Max 3A for boiler, Max 16A for electric heating                                                      |
| Receiver power consumption:                            | Max 1W                                                                                               |
| Central unit:                                          | Wall mounted or portable, with display                                                               |
| Central unit connectivity:  Central unit power supply: | Wireless 433MHz (FSK) with receiver (up to 200 meters)                                               |
|                                                        | Wireless 2.4GHz with router                                                                          |
|                                                        | Wired with Type-C (cable included)                                                                   |
|                                                        | 2 x 1.5V AA batteries (not included)                                                                 |
| Display:                                               | 2.8" illuminated                                                                                     |
| Hysteresis:                                            | 0.5° C                                                                                               |
|                                                        |                                                                                                      |
| Temperature measurement accuracy:                      | 0.1° C                                                                                               |
| Temperature calibration:                               | Yes, by APP and advanced settings                                                                    |
| Temperature statistics:                                | Yes, by APP                                                                                          |
| Weekly programing:                                     | Yes, up to 6 periods each day                                                                        |
| Frost protection:                                      | Yes, initial status OFF                                                                              |
| Child lock:                                            | Yes                                                                                                  |
| Display parameters:                                    | Current temperature, set temperature, clock, current program, outdoor humidity, weather<br>indicator |
| APP name:                                              | Tellur Smart                                                                                         |
| Amazon Alexa:                                          | Yes, compatible                                                                                      |
| Google Assistant:                                      | Yes, compatible                                                                                      |
| Siri Shorcuts:                                         | Yes, compatible                                                                                      |
| Wireless frequency:                                    | 2.4GHz                                                                                               |
| WiFi standard:                                         | EEE 802.11b/g/n                                                                                      |
| Security:                                              | WPA-PSK/ WPA2-PSK /WPA/WPA2/WEP                                                                      |
| Encryption type:                                       | WEP/TKIP/AES                                                                                         |
| Compatibility:                                         | Devices with Android 6 / iOS 11 or higher                                                            |
| Color:                                                 | Black                                                                                                |
| Package includes:                                      | 1x Receiver<br>1x Central unit<br>1x Type-C cable 1 meter<br>2x pack of screws                       |
| Product dimensions:                                    | Receiver: 86 x 86 x 26mm<br>Central unit: 86 x 118 x 24mm                                            |
| Product weight:                                        | 238gr                                                                                                |
| Package dimensions:                                    | 136 x 98 x 68mm                                                                                      |
| Package weight:                                        | 360gr                                                                                                |
| Product code:                                          | TLL331431                                                                                            |
| EAN:                                                   | 5949120004497                                                                                        |