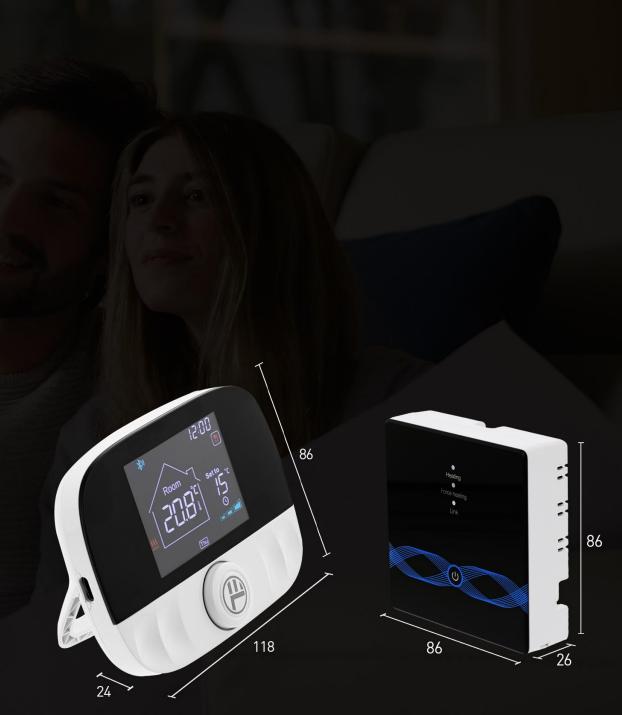

## Smart temperature in your house

Works with

| Technical specs                                        |                                                                                                      |
|--------------------------------------------------------|------------------------------------------------------------------------------------------------------|
| Utilization:                                           | Boiler and electric heating systems                                                                  |
| Brand compatibility:                                   | Universal                                                                                            |
| Receiver:                                              | Wired, wall mounted                                                                                  |
| Receiver connectivity:                                 | Wired to heating system, AC 100-240V 50/60Hz                                                         |
|                                                        | Wireless 433MHz (FSK) with central unit (up to 200 meters)                                           |
| Receiver input load:                                   | Max 3A for boiler, Max 16A for electric heating                                                      |
| Receiver power consumption:                            | Max 1W                                                                                               |
| Central unit:                                          | Wall mounted or portable, with display                                                               |
| Central unit connectivity:  Central unit power supply: | Wireless 433MHz (FSK) with receiver (up to 200 meters)                                               |
|                                                        | Wireless 2.4GHz with router                                                                          |
|                                                        | Wired with Type-C (cable included)                                                                   |
|                                                        | 2 x 1.5V AA batteries (not included)                                                                 |
| Display:                                               | 2.8" illuminated                                                                                     |
| Hysteresis:                                            | 0.5° C                                                                                               |
|                                                        |                                                                                                      |
| Temperature measurement accuracy:                      | 0.1° C                                                                                               |
| Temperature calibration:                               | Yes, by APP and advanced settings                                                                    |
| Temperature statistics:                                | Yes, by APP                                                                                          |
| Weekly programing:                                     | Yes, up to 6 periods each day                                                                        |
| Frost protection:                                      | Yes, initial status OFF                                                                              |
| Child lock:                                            | Yes                                                                                                  |
| Display parameters:                                    | Current temperature, set temperature, clock, current program, outdoor humidity, weather<br>indicator |
| APP name:                                              | Tellur Smart                                                                                         |
| Amazon Alexa:                                          | Yes, compatible                                                                                      |
| Google Assistant:                                      | Yes, compatible                                                                                      |
| Siri Shorcuts:                                         | Yes, compatible                                                                                      |
| Wireless frequency:                                    | 2.4GHz                                                                                               |
| WiFi standard:                                         | EEE 802.11b/g/n                                                                                      |
| Security:                                              | WPA-PSK/ WPA2-PSK /WPA/WPA2/WEP                                                                      |
| Encryption type:                                       | WEP/TKIP/AES                                                                                         |
| Compatibility:                                         | Devices with Android 6 / iOS 11 or higher                                                            |
| Color:                                                 | Black                                                                                                |
| Package includes:                                      | 1x Receiver<br>1x Central unit<br>1x Type-C cable 1 meter<br>2x pack of screws                       |
| Product dimensions:                                    | Receiver: 86 x 86 x 26mm<br>Central unit: 86 x 118 x 24mm                                            |
| Product weight:                                        | 238gr                                                                                                |
| Package dimensions:                                    | 136 x 98 x 68mm                                                                                      |
| Package weight:                                        | 360gr                                                                                                |
| Product code:                                          | TLL331431                                                                                            |
| EAN:                                                   | 5949120004497                                                                                        |