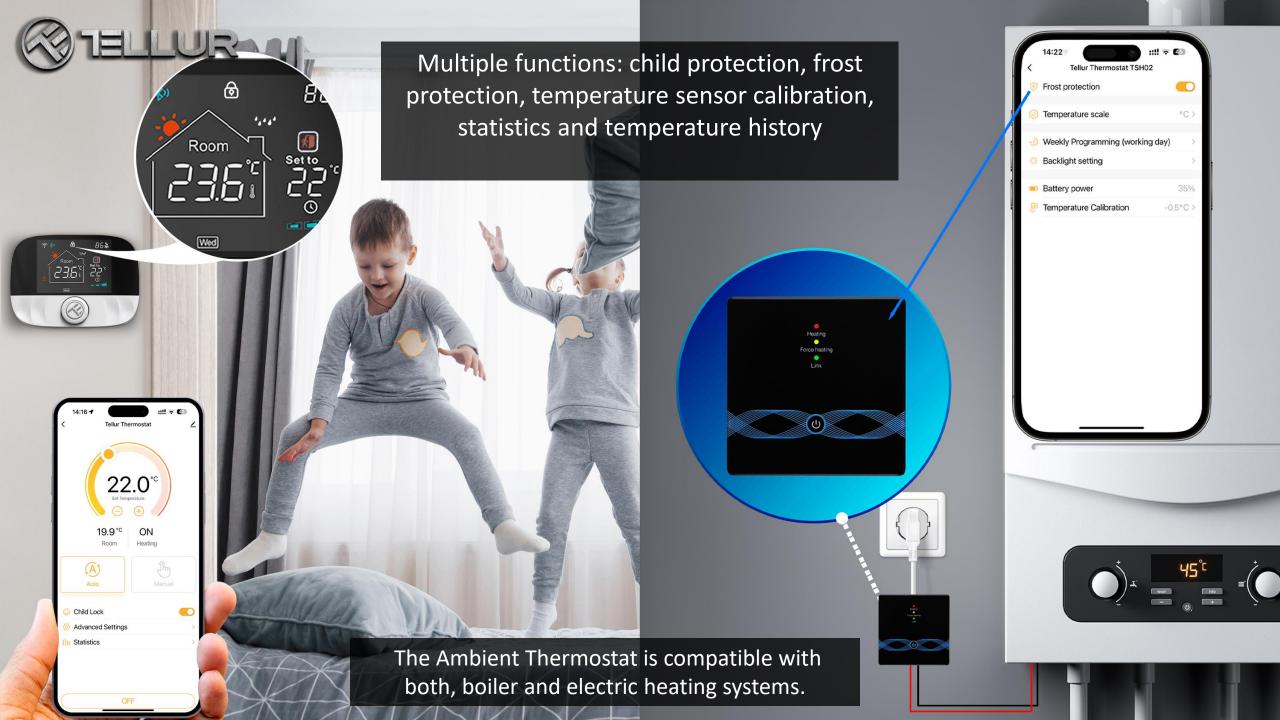

## Smart temperature in your house

Works with

| Technical specs                                        |                                                                                                      |
|--------------------------------------------------------|------------------------------------------------------------------------------------------------------|
| Utilization:                                           | Boiler and electric heating systems                                                                  |
| Brand compatibility:                                   | Universal                                                                                            |
| Receiver:                                              | Wired, wall mounted                                                                                  |
| Receiver connectivity:                                 | Wired to heating system, AC 100-240V 50/60Hz                                                         |
|                                                        | Wireless 433MHz (FSK) with central unit (up to 200 meters)                                           |
| Receiver input load:                                   | Max 3A for boiler, Max 16A for electric heating                                                      |
| Receiver power consumption:                            | Max 1W                                                                                               |
| Central unit:                                          | Wall mounted or portable, with display                                                               |
| Central unit connectivity:  Central unit power supply: | Wireless 433MHz (FSK) with receiver (up to 200 meters)                                               |
|                                                        | Wireless 2.4GHz with router                                                                          |
|                                                        | Wired with Type-C (cable included)                                                                   |
|                                                        | 2 x 1.5V AA batteries (not included)                                                                 |
| Display:                                               | 2.8" illuminated                                                                                     |
| Hysteresis:                                            | 0.5° C                                                                                               |
|                                                        |                                                                                                      |
| Temperature measurement accuracy:                      | 0.1° C                                                                                               |
| Temperature calibration:                               | Yes, by APP and advanced settings                                                                    |
| Temperature statistics:                                | Yes, by APP                                                                                          |
| Weekly programing:                                     | Yes, up to 6 periods each day                                                                        |
| Frost protection:                                      | Yes, initial status OFF                                                                              |
| Child lock:                                            | Yes                                                                                                  |
| Display parameters:                                    | Current temperature, set temperature, clock, current program, outdoor humidity, weather<br>indicator |
| APP name:                                              | Tellur Smart                                                                                         |
| Amazon Alexa:                                          | Yes, compatible                                                                                      |
| Google Assistant:                                      | Yes, compatible                                                                                      |
| Siri Shorcuts:                                         | Yes, compatible                                                                                      |
| Wireless frequency:                                    | 2.4GHz                                                                                               |
| WiFi standard:                                         | EEE 802.11b/g/n                                                                                      |
| Security:                                              | WPA-PSK/ WPA2-PSK /WPA/WPA2/WEP                                                                      |
| Encryption type:                                       | WEP/TKIP/AES                                                                                         |
| Compatibility:                                         | Devices with Android 6 / iOS 11 or higher                                                            |
| Color:                                                 | Black                                                                                                |
| Package includes:                                      | 1x Receiver<br>1x Central unit<br>1x Type-C cable 1 meter<br>2x pack of screws                       |
| Product dimensions:                                    | Receiver: 86 x 86 x 26mm<br>Central unit: 86 x 118 x 24mm                                            |
| Product weight:                                        | 238gr                                                                                                |
| Package dimensions:                                    | 136 x 98 x 68mm                                                                                      |
| Package weight:                                        | 360gr                                                                                                |
| Product code:                                          | TLL331431                                                                                            |
| EAN:                                                   | 5949120004497                                                                                        |