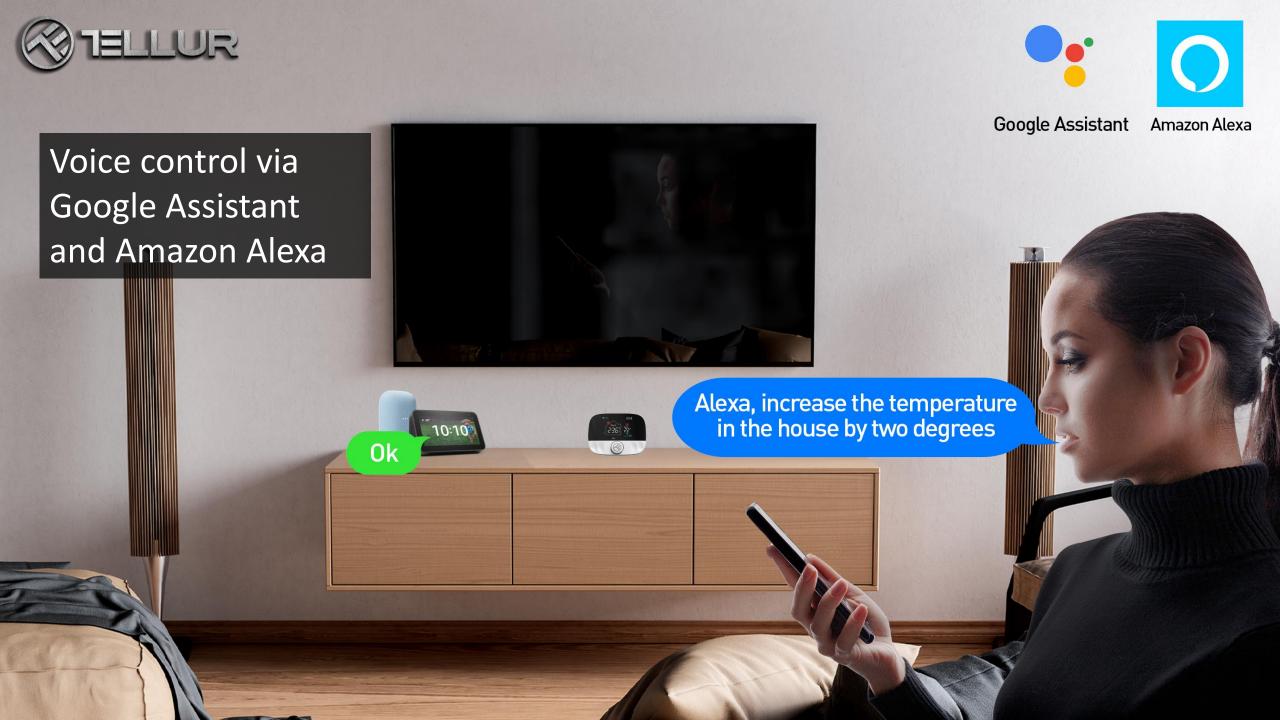

## Smart temperature in your house

Works with

| Technical specs                                        |                                                                                                      |
|--------------------------------------------------------|------------------------------------------------------------------------------------------------------|
| Utilization:                                           | Boiler and electric heating systems                                                                  |
| Brand compatibility:                                   | Universal                                                                                            |
| Receiver:                                              | Wired, wall mounted                                                                                  |
| Receiver connectivity:                                 | Wired to heating system, AC 100-240V 50/60Hz                                                         |
|                                                        | Wireless 433MHz (FSK) with central unit (up to 200 meters)                                           |
| Receiver input load:                                   | Max 3A for boiler, Max 16A for electric heating                                                      |
| Receiver power consumption:                            | Max 1W                                                                                               |
| Central unit:                                          | Wall mounted or portable, with display                                                               |
| Central unit connectivity:  Central unit power supply: | Wireless 433MHz (FSK) with receiver (up to 200 meters)                                               |
|                                                        | Wireless 2.4GHz with router                                                                          |
|                                                        | Wired with Type-C (cable included)                                                                   |
|                                                        | 2 x 1.5V AA batteries (not included)                                                                 |
| Display:                                               | 2.8" illuminated                                                                                     |
| Hysteresis:                                            | 0.5° C                                                                                               |
|                                                        |                                                                                                      |
| Temperature measurement accuracy:                      | 0.1° C                                                                                               |
| Temperature calibration:                               | Yes, by APP and advanced settings                                                                    |
| Temperature statistics:                                | Yes, by APP                                                                                          |
| Weekly programing:                                     | Yes, up to 6 periods each day                                                                        |
| Frost protection:                                      | Yes, initial status OFF                                                                              |
| Child lock:                                            | Yes                                                                                                  |
| Display parameters:                                    | Current temperature, set temperature, clock, current program, outdoor humidity, weather<br>indicator |
| APP name:                                              | Tellur Smart                                                                                         |
| Amazon Alexa:                                          | Yes, compatible                                                                                      |
| Google Assistant:                                      | Yes, compatible                                                                                      |
| Siri Shorcuts:                                         | Yes, compatible                                                                                      |
| Wireless frequency:                                    | 2.4GHz                                                                                               |
| WiFi standard:                                         | EEE 802.11b/g/n                                                                                      |
| Security:                                              | WPA-PSK/ WPA2-PSK /WPA/WPA2/WEP                                                                      |
| Encryption type:                                       | WEP/TKIP/AES                                                                                         |
| Compatibility:                                         | Devices with Android 6 / iOS 11 or higher                                                            |
| Color:                                                 | Black                                                                                                |
| Package includes:                                      | 1x Receiver<br>1x Central unit<br>1x Type-C cable 1 meter<br>2x pack of screws                       |
| Product dimensions:                                    | Receiver: 86 x 86 x 26mm<br>Central unit: 86 x 118 x 24mm                                            |
| Product weight:                                        | 238gr                                                                                                |
| Package dimensions:                                    | 136 x 98 x 68mm                                                                                      |
| Package weight:                                        | 360gr                                                                                                |
| Product code:                                          | TLL331431                                                                                            |
| EAN:                                                   | 5949120004497                                                                                        |