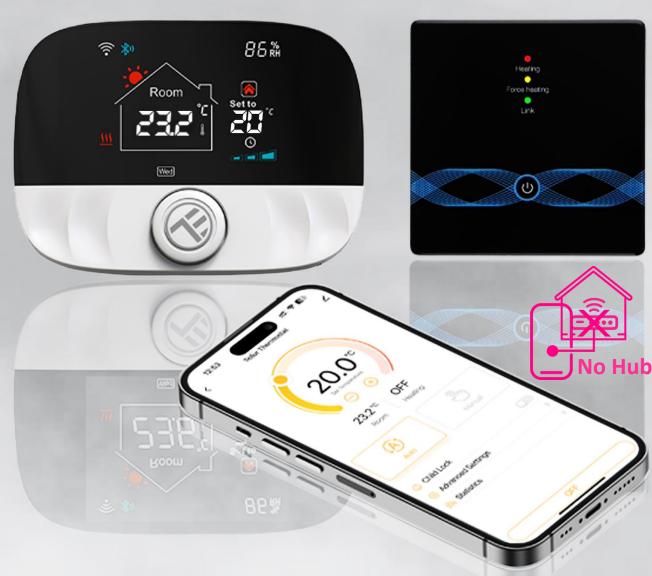

## Smart temperature in your house

Works with

| Technical specs                                        |                                                                                                      |
|--------------------------------------------------------|------------------------------------------------------------------------------------------------------|
| Utilization:                                           | Boiler and electric heating systems                                                                  |
| Brand compatibility:                                   | Universal                                                                                            |
| Receiver:                                              | Wired, wall mounted                                                                                  |
| Receiver connectivity:                                 | Wired to heating system, AC 100-240V 50/60Hz                                                         |
|                                                        | Wireless 433MHz (FSK) with central unit (up to 200 meters)                                           |
| Receiver input load:                                   | Max 3A for boiler, Max 16A for electric heating                                                      |
| Receiver power consumption:                            | Max 1W                                                                                               |
| Central unit:                                          | Wall mounted or portable, with display                                                               |
| Central unit connectivity:  Central unit power supply: | Wireless 433MHz (FSK) with receiver (up to 200 meters)                                               |
|                                                        | Wireless 2.4GHz with router                                                                          |
|                                                        | Wired with Type-C (cable included)                                                                   |
|                                                        | 2 x 1.5V AA batteries (not included)                                                                 |
| Display:                                               | 2.8" illuminated                                                                                     |
| Hysteresis:                                            | 0.5° C                                                                                               |
|                                                        |                                                                                                      |
| Temperature measurement accuracy:                      | 0.1° C                                                                                               |
| Temperature calibration:                               | Yes, by APP and advanced settings                                                                    |
| Temperature statistics:                                | Yes, by APP                                                                                          |
| Weekly programing:                                     | Yes, up to 6 periods each day                                                                        |
| Frost protection:                                      | Yes, initial status OFF                                                                              |
| Child lock:                                            | Yes                                                                                                  |
| Display parameters:                                    | Current temperature, set temperature, clock, current program, outdoor humidity, weather<br>indicator |
| APP name:                                              | Tellur Smart                                                                                         |
| Amazon Alexa:                                          | Yes, compatible                                                                                      |
| Google Assistant:                                      | Yes, compatible                                                                                      |
| Siri Shorcuts:                                         | Yes, compatible                                                                                      |
| Wireless frequency:                                    | 2.4GHz                                                                                               |
| WiFi standard:                                         | EEE 802.11b/g/n                                                                                      |
| Security:                                              | WPA-PSK/ WPA2-PSK /WPA/WPA2/WEP                                                                      |
| Encryption type:                                       | WEP/TKIP/AES                                                                                         |
| Compatibility:                                         | Devices with Android 6 / iOS 11 or higher                                                            |
| Color:                                                 | Black                                                                                                |
| Package includes:                                      | 1x Receiver<br>1x Central unit<br>1x Type-C cable 1 meter<br>2x pack of screws                       |
| Product dimensions:                                    | Receiver: 86 x 86 x 26mm<br>Central unit: 86 x 118 x 24mm                                            |
| Product weight:                                        | 238gr                                                                                                |
| Package dimensions:                                    | 136 x 98 x 68mm                                                                                      |
| Package weight:                                        | 360gr                                                                                                |
| Product code:                                          | TLL331431                                                                                            |
| EAN:                                                   | 5949120004497                                                                                        |