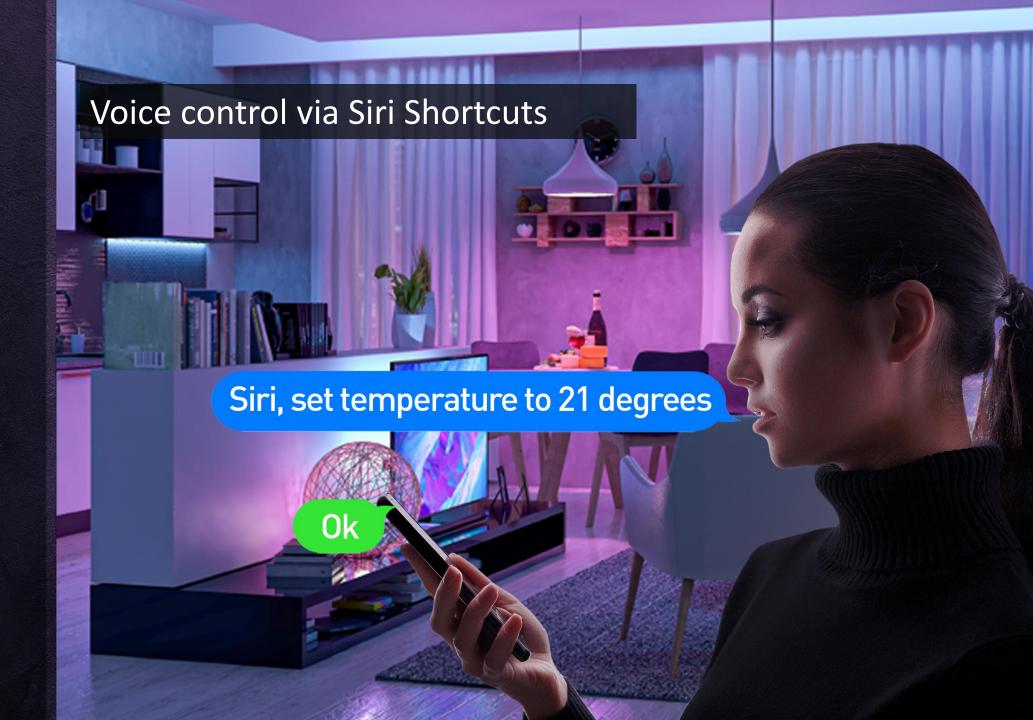

## Smart temperature in your house

Works with

| Technical specs                                        |                                                                                                      |
|--------------------------------------------------------|------------------------------------------------------------------------------------------------------|
| Utilization:                                           | Boiler and electric heating systems                                                                  |
| Brand compatibility:                                   | Universal                                                                                            |
| Receiver:                                              | Wired, wall mounted                                                                                  |
| Receiver connectivity:                                 | Wired to heating system, AC 100-240V 50/60Hz                                                         |
|                                                        | Wireless 433MHz (FSK) with central unit (up to 200 meters)                                           |
| Receiver input load:                                   | Max 3A for boiler, Max 16A for electric heating                                                      |
| Receiver power consumption:                            | Max 1W                                                                                               |
| Central unit:                                          | Wall mounted or portable, with display                                                               |
| Central unit connectivity:  Central unit power supply: | Wireless 433MHz (FSK) with receiver (up to 200 meters)                                               |
|                                                        | Wireless 2.4GHz with router                                                                          |
|                                                        | Wired with Type-C (cable included)                                                                   |
|                                                        | 2 x 1.5V AA batteries (not included)                                                                 |
| Display:                                               | 2.8" illuminated                                                                                     |
| Hysteresis:                                            | 0.5° C                                                                                               |
|                                                        |                                                                                                      |
| Temperature measurement accuracy:                      | 0.1° C                                                                                               |
| Temperature calibration:                               | Yes, by APP and advanced settings                                                                    |
| Temperature statistics:                                | Yes, by APP                                                                                          |
| Weekly programing:                                     | Yes, up to 6 periods each day                                                                        |
| Frost protection:                                      | Yes, initial status OFF                                                                              |
| Child lock:                                            | Yes                                                                                                  |
| Display parameters:                                    | Current temperature, set temperature, clock, current program, outdoor humidity, weather<br>indicator |
| APP name:                                              | Tellur Smart                                                                                         |
| Amazon Alexa:                                          | Yes, compatible                                                                                      |
| Google Assistant:                                      | Yes, compatible                                                                                      |
| Siri Shorcuts:                                         | Yes, compatible                                                                                      |
| Wireless frequency:                                    | 2.4GHz                                                                                               |
| WiFi standard:                                         | EEE 802.11b/g/n                                                                                      |
| Security:                                              | WPA-PSK/ WPA2-PSK /WPA/WPA2/WEP                                                                      |
| Encryption type:                                       | WEP/TKIP/AES                                                                                         |
| Compatibility:                                         | Devices with Android 6 / iOS 11 or higher                                                            |
| Color:                                                 | Black                                                                                                |
| Package includes:                                      | 1x Receiver<br>1x Central unit<br>1x Type-C cable 1 meter<br>2x pack of screws                       |
| Product dimensions:                                    | Receiver: 86 x 86 x 26mm<br>Central unit: 86 x 118 x 24mm                                            |
| Product weight:                                        | 238gr                                                                                                |
| Package dimensions:                                    | 136 x 98 x 68mm                                                                                      |
| Package weight:                                        | 360gr                                                                                                |
| Product code:                                          | TLL331431                                                                                            |
| EAN:                                                   | 5949120004497                                                                                        |