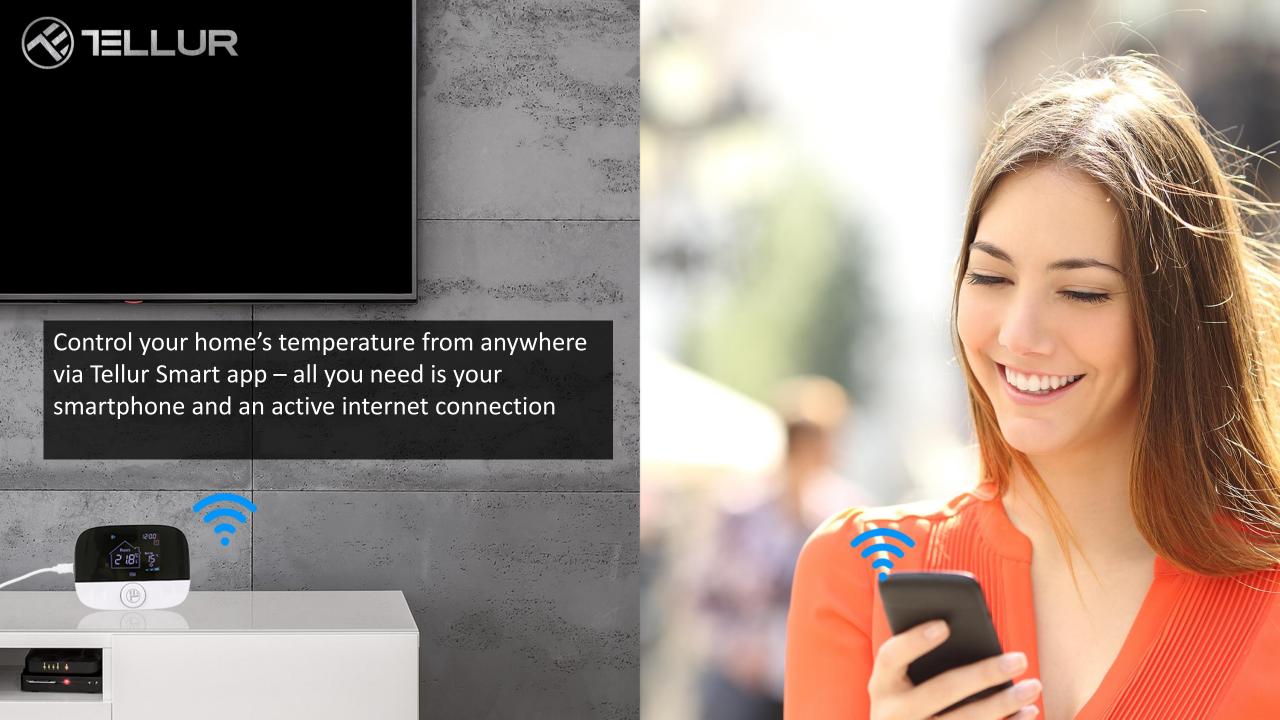

## Smart temperature in your house

Works with

| Technical specs                                        |                                                                                                      |
|--------------------------------------------------------|------------------------------------------------------------------------------------------------------|
| Utilization:                                           | Boiler and electric heating systems                                                                  |
| Brand compatibility:                                   | Universal                                                                                            |
| Receiver:                                              | Wired, wall mounted                                                                                  |
| Receiver connectivity:                                 | Wired to heating system, AC 100-240V 50/60Hz                                                         |
|                                                        | Wireless 433MHz (FSK) with central unit (up to 200 meters)                                           |
| Receiver input load:                                   | Max 3A for boiler, Max 16A for electric heating                                                      |
| Receiver power consumption:                            | Max 1W                                                                                               |
| Central unit:                                          | Wall mounted or portable, with display                                                               |
| Central unit connectivity:  Central unit power supply: | Wireless 433MHz (FSK) with receiver (up to 200 meters)                                               |
|                                                        | Wireless 2.4GHz with router                                                                          |
|                                                        | Wired with Type-C (cable included)                                                                   |
|                                                        | 2 x 1.5V AA batteries (not included)                                                                 |
| Display:                                               | 2.8" illuminated                                                                                     |
| Hysteresis:                                            | 0.5° C                                                                                               |
|                                                        |                                                                                                      |
| Temperature measurement accuracy:                      | 0.1° C                                                                                               |
| Temperature calibration:                               | Yes, by APP and advanced settings                                                                    |
| Temperature statistics:                                | Yes, by APP                                                                                          |
| Weekly programing:                                     | Yes, up to 6 periods each day                                                                        |
| Frost protection:                                      | Yes, initial status OFF                                                                              |
| Child lock:                                            | Yes                                                                                                  |
| Display parameters:                                    | Current temperature, set temperature, clock, current program, outdoor humidity, weather<br>indicator |
| APP name:                                              | Tellur Smart                                                                                         |
| Amazon Alexa:                                          | Yes, compatible                                                                                      |
| Google Assistant:                                      | Yes, compatible                                                                                      |
| Siri Shorcuts:                                         | Yes, compatible                                                                                      |
| Wireless frequency:                                    | 2.4GHz                                                                                               |
| WiFi standard:                                         | EEE 802.11b/g/n                                                                                      |
| Security:                                              | WPA-PSK/ WPA2-PSK /WPA/WPA2/WEP                                                                      |
| Encryption type:                                       | WEP/TKIP/AES                                                                                         |
| Compatibility:                                         | Devices with Android 6 / iOS 11 or higher                                                            |
| Color:                                                 | Black                                                                                                |
| Package includes:                                      | 1x Receiver<br>1x Central unit<br>1x Type-C cable 1 meter<br>2x pack of screws                       |
| Product dimensions:                                    | Receiver: 86 x 86 x 26mm<br>Central unit: 86 x 118 x 24mm                                            |
| Product weight:                                        | 238gr                                                                                                |
| Package dimensions:                                    | 136 x 98 x 68mm                                                                                      |
| Package weight:                                        | 360gr                                                                                                |
| Product code:                                          | TLL331431                                                                                            |
| EAN:                                                   | 5949120004497                                                                                        |