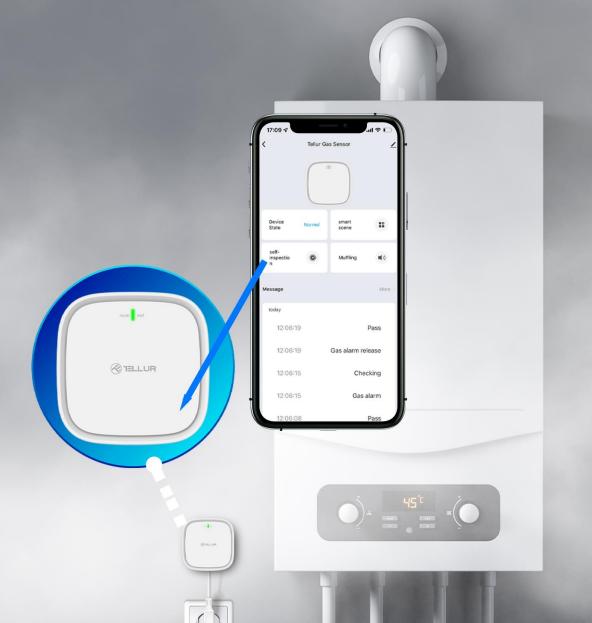

## **Remote Control**

Moreover, it can be remotely controlled anytime, from anywhere through the Tellur Smart app.

| Technical specs          |                                                                             |
|--------------------------|-----------------------------------------------------------------------------|
| Power supply:            | DC 12V (AC 220V adapter included)                                           |
| Alarm level:             | 70dB @ 1 meter                                                              |
| Push notifications:      | Yes                                                                         |
| History record:          | Yes                                                                         |
| Self test:               | Yes                                                                         |
| Gas type detection:      | Natural gas (CH4)                                                           |
| Tolerated concentration: | ±5% LEL (Lower Explosive Limit )                                            |
| Alarm concentration:     | 8%LEL,tolerance ±3% LEL                                                     |
| Alarm response time:     | <30 seconds                                                                 |
| WiFi standard:           | IEEE 802.11b/g/n                                                            |
| Supported WiFi network:  | 2.4GHz                                                                      |
| Color:                   | White                                                                       |
| Housing material:        | PC + ABS                                                                    |
| Installation method:     | Screws or 3M tape                                                           |
| Operating temperature:   | -10°C - +55°C                                                               |
| Operating humidity:      | 5% - 95% RH                                                                 |
| Product dimensions:      | 66 x 66 x 29mm                                                              |
| Product weight:          | 70 gr                                                                       |
| Package includes:        | 1 x Tellur Gas sensor<br>1 x DC12V adapter<br>1 x 3M tape<br>1 x Screws kit |
| Package dimensions:      | 80 x 80 x 67mm                                                              |
| Package weight:          | 198 gr                                                                      |
| Product code:            | TLL331291                                                                   |
| EAN:                     | 5949120003421                                                               |
|                          |                                                                             |