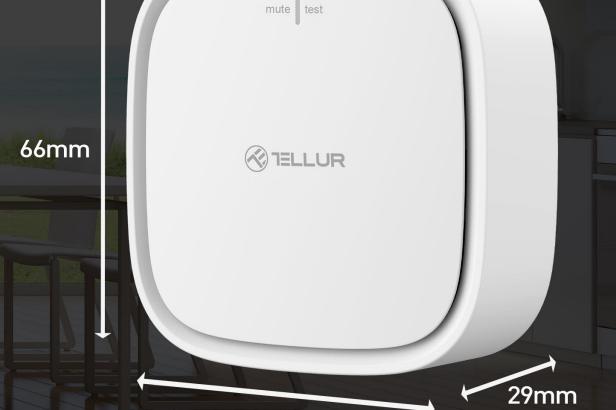

## **Remote Control**

Moreover, it can be remotely controlled anytime, from anywhere through the Tellur Smart app.

| Technical specs          |                                                                             |
|--------------------------|-----------------------------------------------------------------------------|
| Power supply:            | DC 12V (AC 220V adapter included)                                           |
| Alarm level:             | 70dB @ 1 meter                                                              |
| Push notifications:      | Yes                                                                         |
| History record:          | Yes                                                                         |
| Self test:               | Yes                                                                         |
| Gas type detection:      | Natural gas (CH4)                                                           |
| Tolerated concentration: | ±5% LEL (Lower Explosive Limit )                                            |
| Alarm concentration:     | 8%LEL,tolerance ±3% LEL                                                     |
| Alarm response time:     | <30 seconds                                                                 |
| WiFi standard:           | IEEE 802.11b/g/n                                                            |
| Supported WiFi network:  | 2.4GHz                                                                      |
| Color:                   | White                                                                       |
| Housing material:        | PC + ABS                                                                    |
| Installation method:     | Screws or 3M tape                                                           |
| Operating temperature:   | -10°C - +55°C                                                               |
| Operating humidity:      | 5% - 95% RH                                                                 |
| Product dimensions:      | 66 x 66 x 29mm                                                              |
| Product weight:          | 70 gr                                                                       |
| Package includes:        | 1 x Tellur Gas sensor<br>1 x DC12V adapter<br>1 x 3M tape<br>1 x Screws kit |
| Package dimensions:      | 80 x 80 x 67mm                                                              |
| Package weight:          | 198 gr                                                                      |
| Product code:            | TLL331291                                                                   |
| EAN:                     | 5949120003421                                                               |
|                          |                                                                             |