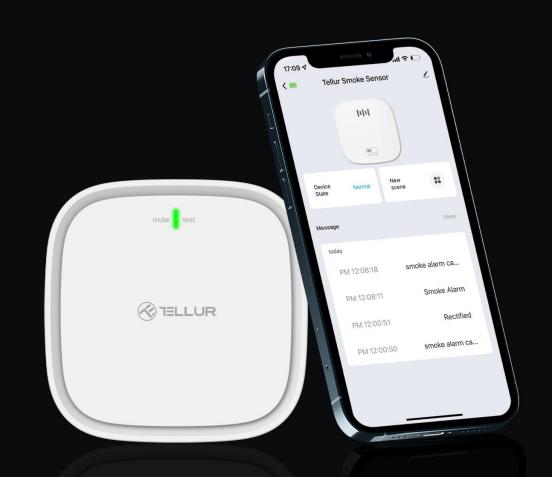

## WiFi Gas Sensor

- High-sensitivity
- Notifications
- Easy installation.

Detects gas leakage and triggers the alarm

acoustic alarm & push notification

- Compatible with Tellur Smart app,
  perfectly integrated in the Smart
  Home ecosystem
- Easy to install & use

## **Remote Control**

Moreover, it can be remotely controlled anytime, from anywhere through the Tellur Smart app.

| Technical specs          |                                                                             |
|--------------------------|-----------------------------------------------------------------------------|
| Power supply:            | DC 12V (AC 220V adapter included)                                           |
| Alarm level:             | 70dB @ 1 meter                                                              |
| Push notifications:      | Yes                                                                         |
| History record:          | Yes                                                                         |
| Self test:               | Yes                                                                         |
| Gas type detection:      | Natural gas (CH4)                                                           |
| Tolerated concentration: | ±5% LEL (Lower Explosive Limit )                                            |
| Alarm concentration:     | 8%LEL,tolerance ±3% LEL                                                     |
| Alarm response time:     | <30 seconds                                                                 |
| WiFi standard:           | IEEE 802.11b/g/n                                                            |
| Supported WiFi network:  | 2.4GHz                                                                      |
| Color:                   | White                                                                       |
| Housing material:        | PC + ABS                                                                    |
| Installation method:     | Screws or 3M tape                                                           |
| Operating temperature:   | -10°C - +55°C                                                               |
| Operating humidity:      | 5% - 95% RH                                                                 |
| Product dimensions:      | 66 x 66 x 29mm                                                              |
| Product weight:          | 70 gr                                                                       |
| Package includes:        | 1 x Tellur Gas sensor<br>1 x DC12V adapter<br>1 x 3M tape<br>1 x Screws kit |
| Package dimensions:      | 80 x 80 x 67mm                                                              |
| Package weight:          | 198 gr                                                                      |
| Product code:            | TLL331291                                                                   |
| EAN:                     | 5949120003421                                                               |
|                          |                                                                             |