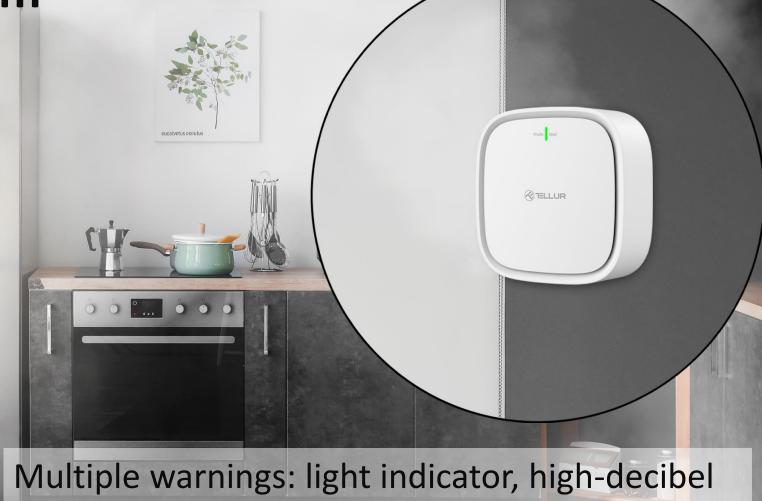

## WiFi Gas Sensor

- High-sensitivity
- Notifications
- Easy installation.

Detects gas leakage and triggers the alarm

acoustic alarm & push notification

- Compatible with Tellur Smart app,
  perfectly integrated in the Smart
  Home ecosystem
- Easy to install & use