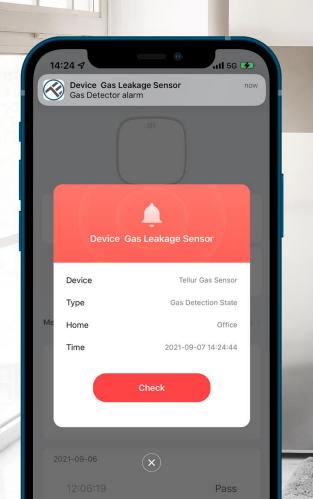

## WiFi Gas Sensor

- High-sensitivity
- Notifications
- Easy installation.

Detects gas leakage and triggers the alarm

acoustic alarm & push notification

- Compatible with Tellur Smart app,
  perfectly integrated in the Smart
  Home ecosystem
- Easy to install & use

## **Remote Control**

Moreover, it can be remotely controlled anytime, from anywhere through the Tellur Smart app.

| Technical specs          |                                                                             |
|--------------------------|-----------------------------------------------------------------------------|
| Power supply:            | DC 12V (AC 220V adapter included)                                           |
| Alarm level:             | 70dB @ 1 meter                                                              |
| Push notifications:      | Yes                                                                         |
| History record:          | Yes                                                                         |
| Self test:               | Yes                                                                         |
| Gas type detection:      | Natural gas (CH4)                                                           |
| Tolerated concentration: | ±5% LEL (Lower Explosive Limit )                                            |
| Alarm concentration:     | 8%LEL,tolerance ±3% LEL                                                     |
| Alarm response time:     | <30 seconds                                                                 |
| WiFi standard:           | IEEE 802.11b/g/n                                                            |
| Supported WiFi network:  | 2.4GHz                                                                      |
| Color:                   | White                                                                       |
| Housing material:        | PC + ABS                                                                    |
| Installation method:     | Screws or 3M tape                                                           |
| Operating temperature:   | -10°C - +55°C                                                               |
| Operating humidity:      | 5% - 95% RH                                                                 |
| Product dimensions:      | 66 x 66 x 29mm                                                              |
| Product weight:          | 70 gr                                                                       |
| Package includes:        | 1 x Tellur Gas sensor<br>1 x DC12V adapter<br>1 x 3M tape<br>1 x Screws kit |
| Package dimensions:      | 80 x 80 x 67mm                                                              |
| Package weight:          | 198 gr                                                                      |
| Product code:            | TLL331291                                                                   |
| EAN:                     | 5949120003421                                                               |
|                          |                                                                             |