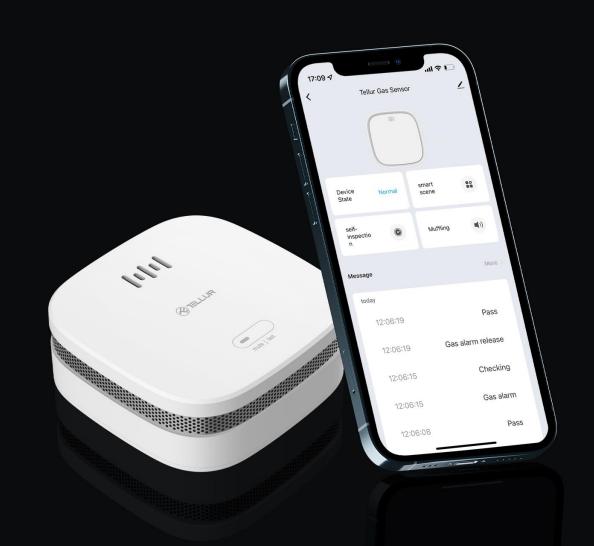

## **Remote Control**

Moreover, it can be remotely controlled anytime, from anywhere through the Tellur Smart app.

| 1 x CR123A DC 3V (included)                                                    |
|--------------------------------------------------------------------------------|
| Up to 3 years                                                                  |
| Up to 50 m2                                                                    |
| 85dB @ 3 meters                                                                |
| Yes                                                                            |
| IEEE 802.11b/g/n                                                               |
| 2.4GHz                                                                         |
| White                                                                          |
| PC + ABS                                                                       |
| Screws or 3M tape                                                              |
| -10°C - +55°C                                                                  |
| 5% - 95% RH                                                                    |
| 70 x 70 x 29mm                                                                 |
| 88 gr                                                                          |
| 1 x Tellur Smoke sensor<br>1 x CR123A battery<br>1 x 3M tape<br>1 x Screws kit |
| 80 x 80 x 67mm                                                                 |
| 130 gr                                                                         |
| TLL331281                                                                      |
| 5949120003414                                                                  |
|                                                                                |