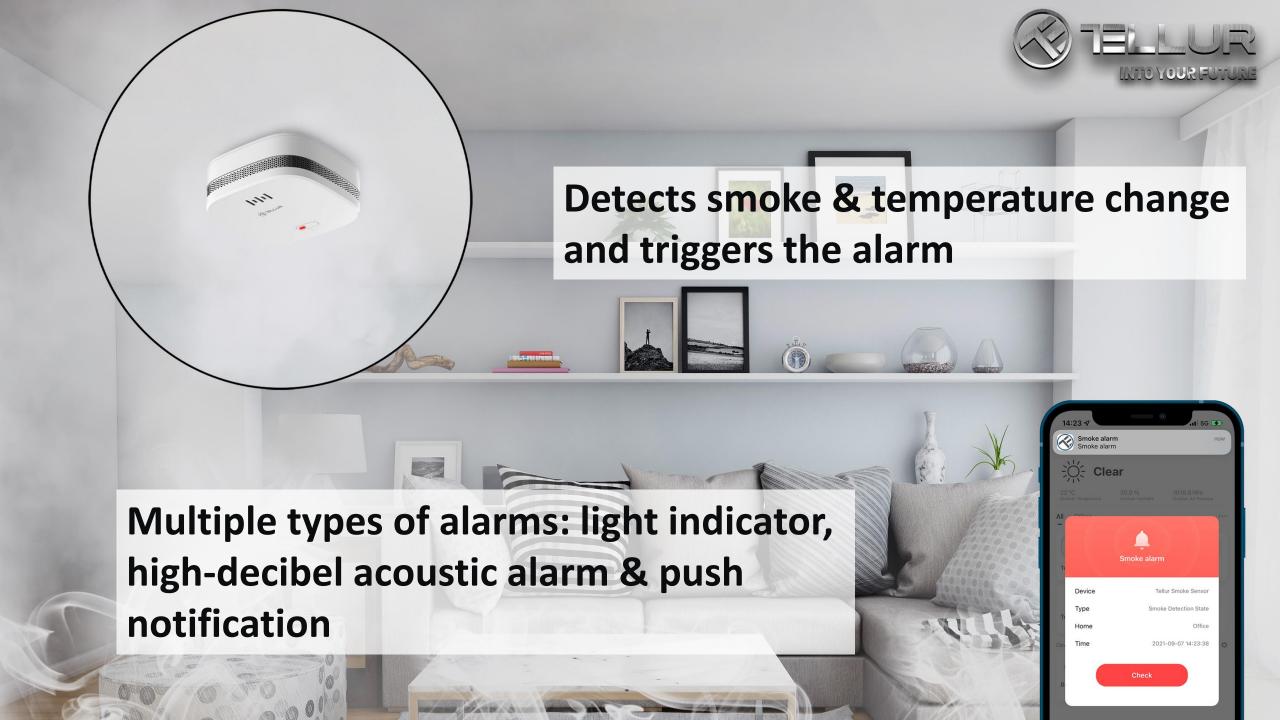

## WiFi Smoke Sensor

- High-sensitivity
- Notifications
- Low energy consumption

Easy to install & use