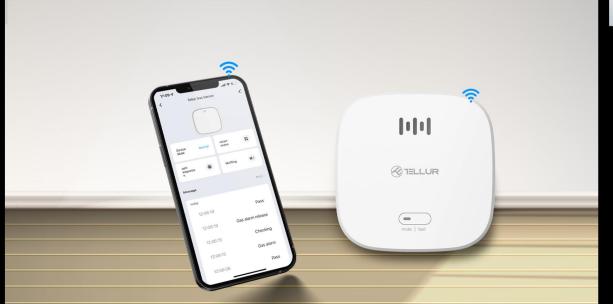

## **Remote Control**

Moreover, it can be remotely controlled anytime, from anywhere through the Tellur Smart app.

| 1 x CR123A DC 3V (included)                                                    |
|--------------------------------------------------------------------------------|
| Up to 3 years                                                                  |
| Up to 50 m2                                                                    |
| 85dB @ 3 meters                                                                |
| Yes                                                                            |
| IEEE 802.11b/g/n                                                               |
| 2.4GHz                                                                         |
| White                                                                          |
| PC + ABS                                                                       |
| Screws or 3M tape                                                              |
| -10°C - +55°C                                                                  |
| 5% - 95% RH                                                                    |
| 70 x 70 x 29mm                                                                 |
| 88 gr                                                                          |
| 1 x Tellur Smoke sensor<br>1 x CR123A battery<br>1 x 3M tape<br>1 x Screws kit |
| 80 x 80 x 67mm                                                                 |
| 130 gr                                                                         |
| TLL331281                                                                      |
| 5949120003414                                                                  |
|                                                                                |