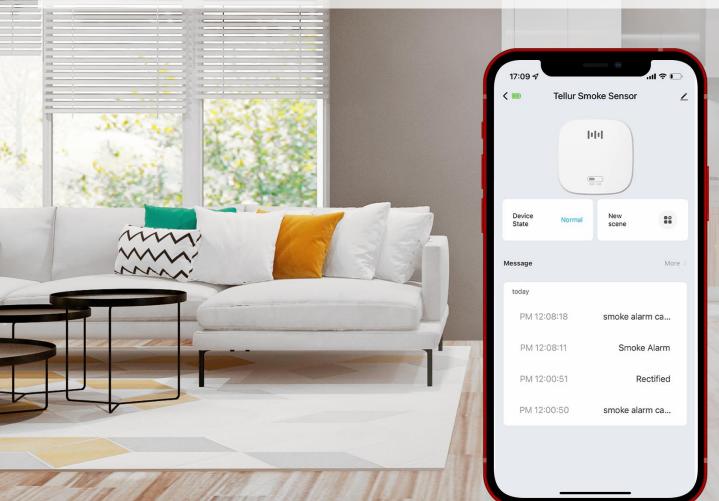

## **Remote Control**

Moreover, it can be remotely controlled anytime, from anywhere through the Tellur Smart app.

| 1 x CR123A DC 3V (included)                                                    |
|--------------------------------------------------------------------------------|
| Up to 3 years                                                                  |
| Up to 50 m2                                                                    |
| 85dB @ 3 meters                                                                |
| Yes                                                                            |
| IEEE 802.11b/g/n                                                               |
| 2.4GHz                                                                         |
| White                                                                          |
| PC + ABS                                                                       |
| Screws or 3M tape                                                              |
| -10°C - +55°C                                                                  |
| 5% - 95% RH                                                                    |
| 70 x 70 x 29mm                                                                 |
| 88 gr                                                                          |
| 1 x Tellur Smoke sensor<br>1 x CR123A battery<br>1 x 3M tape<br>1 x Screws kit |
| 80 x 80 x 67mm                                                                 |
| 130 gr                                                                         |
| TLL331281                                                                      |
| 5949120003414                                                                  |
|                                                                                |