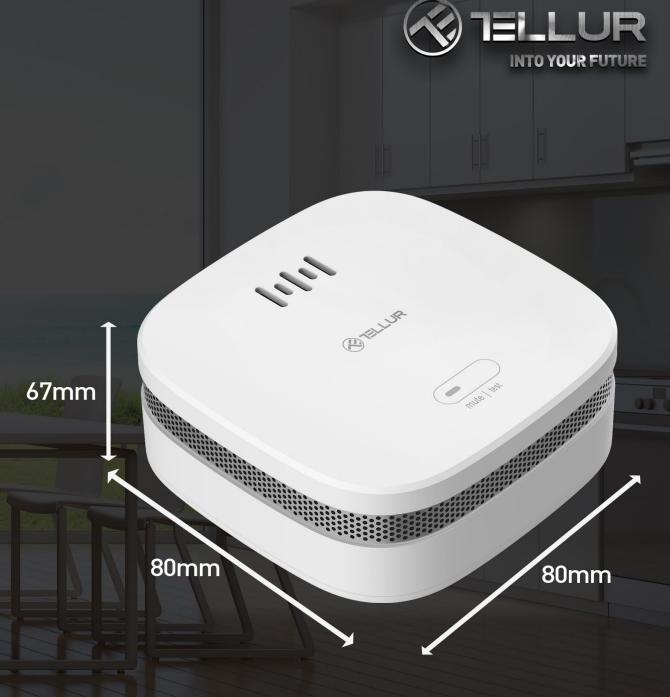

## **Remote Control**

Moreover, it can be remotely controlled anytime, from anywhere through the Tellur Smart app.

| 1 x CR123A DC 3V (included)                                                    |
|--------------------------------------------------------------------------------|
| Up to 3 years                                                                  |
| Up to 50 m2                                                                    |
| 85dB @ 3 meters                                                                |
| Yes                                                                            |
| IEEE 802.11b/g/n                                                               |
| 2.4GHz                                                                         |
| White                                                                          |
| PC + ABS                                                                       |
| Screws or 3M tape                                                              |
| -10°C - +55°C                                                                  |
| 5% - 95% RH                                                                    |
| 70 x 70 x 29mm                                                                 |
| 88 gr                                                                          |
| 1 x Tellur Smoke sensor<br>1 x CR123A battery<br>1 x 3M tape<br>1 x Screws kit |
| 80 x 80 x 67mm                                                                 |
| 130 gr                                                                         |
| TLL331281                                                                      |
| 5949120003414                                                                  |
|                                                                                |