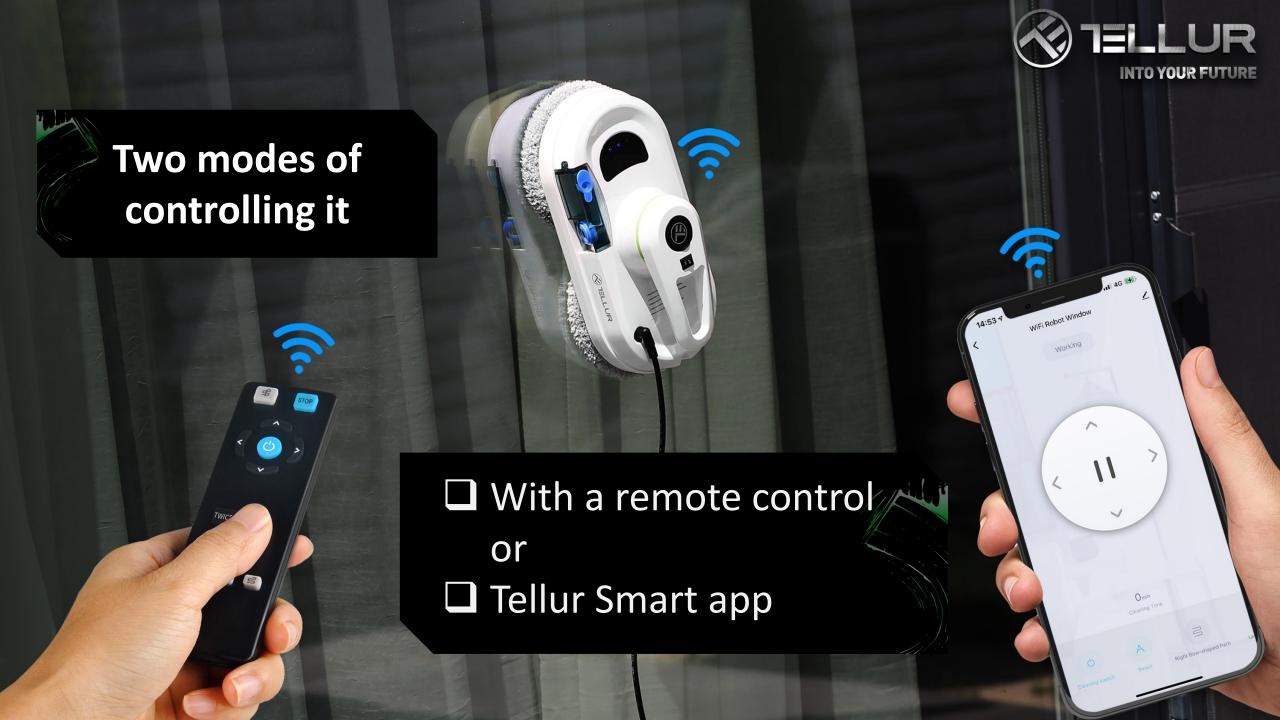

# WiFi Robot Window Cleaner

**Smart shine** 

- ☑Efficient.
- Remote control.

Washable microfiber

Anti-Fall Technology

Water Tank

## Compatible with Google Assistant and Amazon Alexa