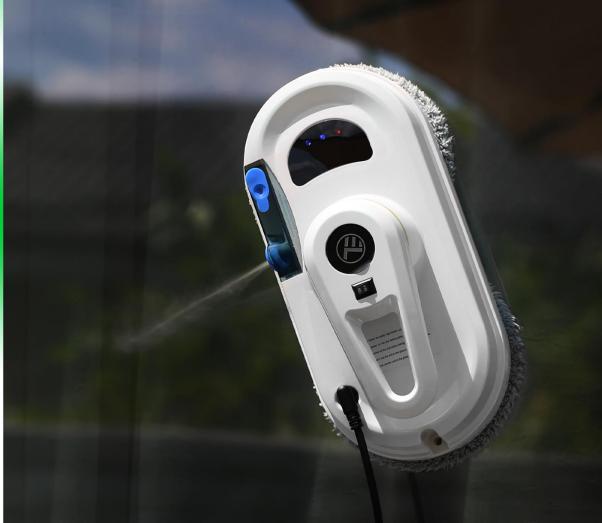

# WiFi Robot Window Cleaner

**Smart shine** 

- ☑Efficient.
- Remote control.

Washable microfiber

Anti-Fall Technology

Water Tank