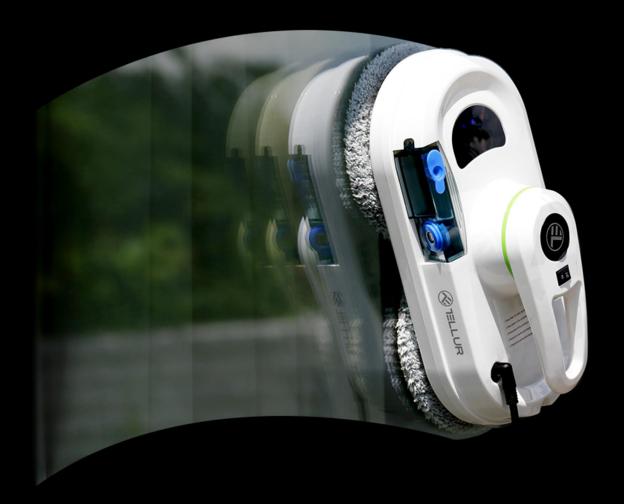

# WiFi Robot Window Cleaner

**Smart shine** 

- ☑Efficient.
- Remote control.

Washable microfiber

Anti-Fall Technology

Water Tank