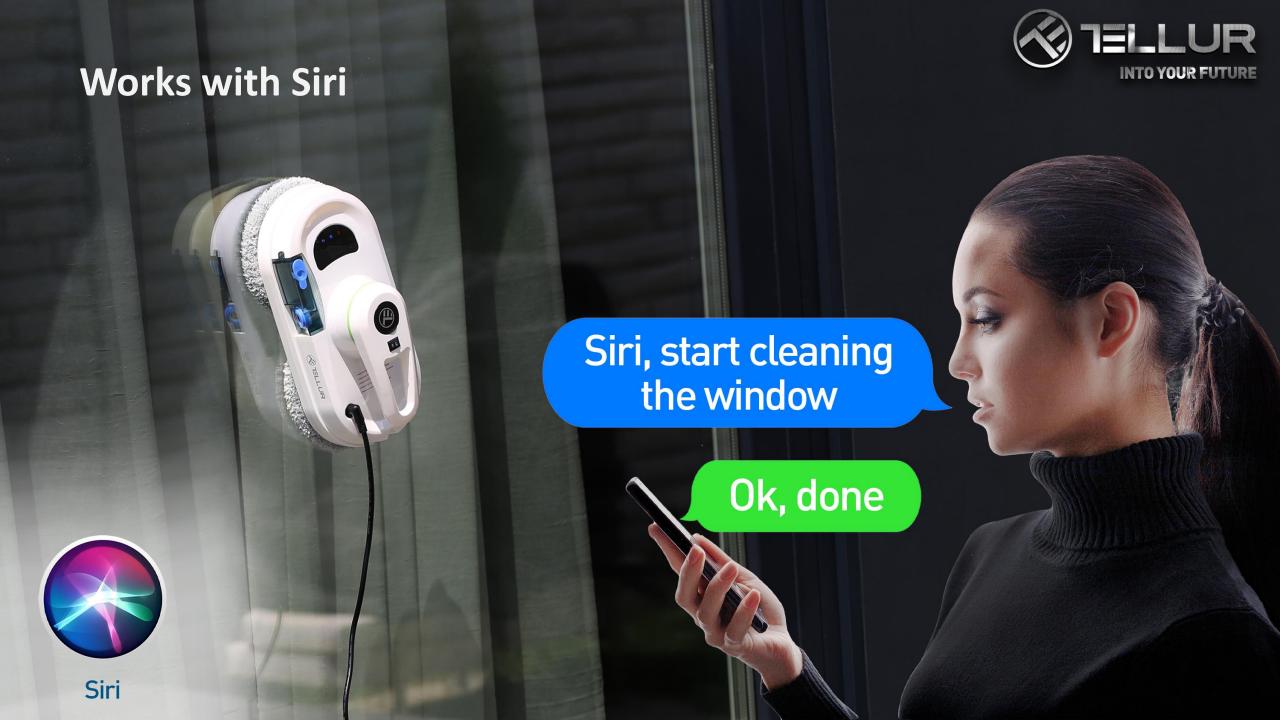

#IntoYourFuture



#FollowTellur

# WiFi Robot Window Cleaner

**Smart shine** 

- ☑Efficient.
- Remote control.







Washable microfiber



Anti-Fall Technology



Water Tank











### Safer and time efficient







## Compatible with Google Assistant and Amazon Alexa











#### Technical specs

Power consumption:

Input voltage:

Output adapter:

AC power cord length:

DC power cord length:

Safety rope length:

Power failure battery:

**Battery support time:** 

Adhesion to window:

Cleaning types:

Water spray:

Self stop:

**Cleaning speed:** 

Remote control:

Maximum cleaning area:

**Dimensions:** 

Weight:

WiFi standard:

Supported WiFi network:

Color:

Package includes:

80W

AC 100-240V, 50Hz/60Hz

DC 24V / 3.75A

1 meter

4 meters

4.5 meters

Li-Ion 500mAh / 14.8V

20 minutes

Vacuum

3 modes

Yes

Yes

~4 minutes / m2

Yes

6 m x 5 m

295 x 148 x 120 mm

930g

IEEE 802.11b/g/n

2.4GHz

White

1 x Tellur Window cleaner

12 x Cleaning cloth

1 x Safety rope

1 x Remote control

1