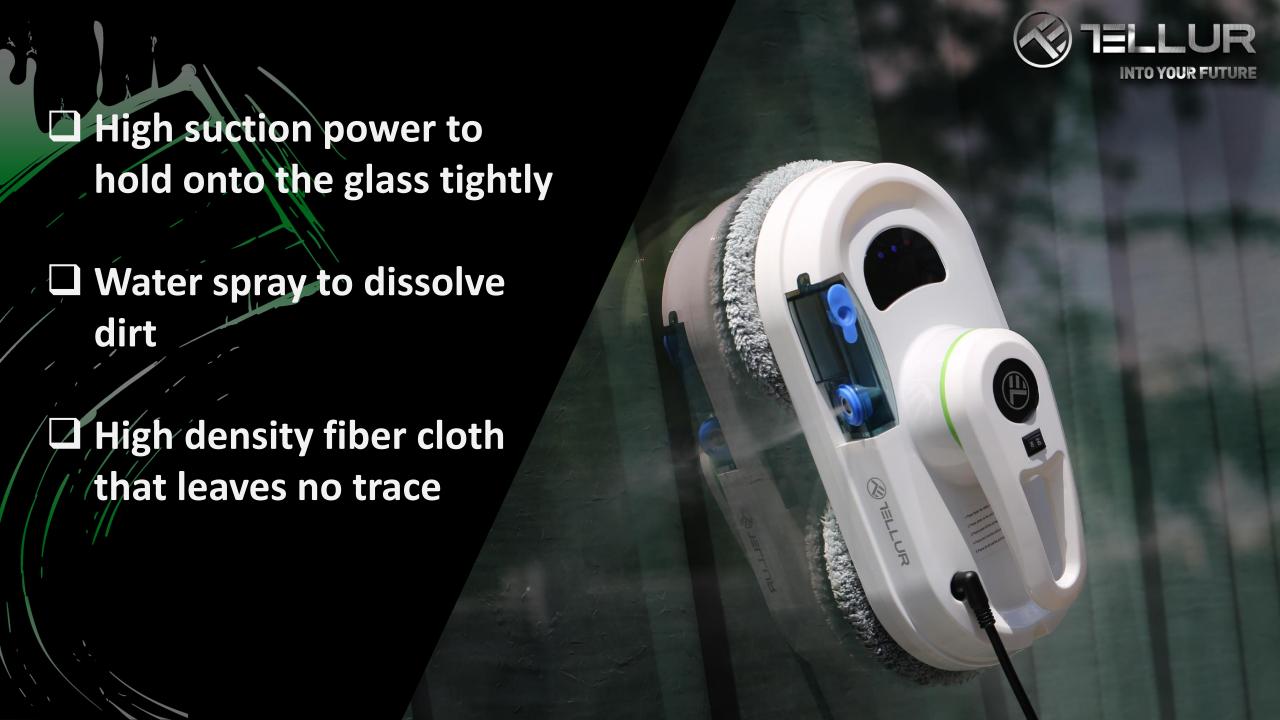

#IntoYourFuture



#FollowTellur

# WiFi Robot Window Cleaner

**Smart shine** 

- ☑Efficient.
- Remote control.







Washable microfiber



Anti-Fall Technology



Water Tank











### Safer and time efficient







## Compatible with Google Assistant and Amazon Alexa











#### Technical specs

Power consumption:

Input voltage:

Output adapter:

AC power cord length:

DC power cord length:

Safety rope length:

Power failure battery:

**Battery support time:** 

Adhesion to window:

Cleaning types:

Water spray:

Self stop:

**Cleaning speed:** 

Remote control:

Maximum cleaning area:

**Dimensions:** 

Weight:

WiFi standard:

Supported WiFi network:

Color:

Package includes:

80W

AC 100-240V, 50Hz/60Hz

DC 24V / 3.75A

1 meter

4 meters

4.5 meters

Li-Ion 500mAh / 14.8V

20 minutes

Vacuum

3 modes

Yes

Yes

~4 minutes / m2

Yes

6 m x 5 m

295 x 148 x 120 mm

930g

IEEE 802.11b/g/n

2.4GHz

White

1 x Tellur Window cleaner

12 x Cleaning cloth