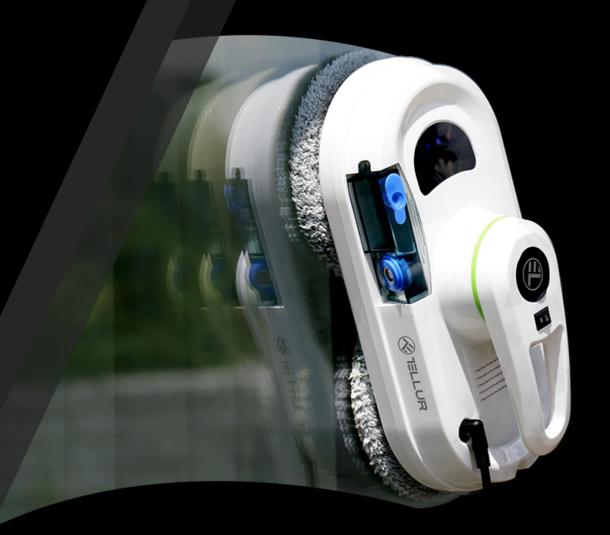

# WiFi Robot Window Cleaner

**Smart shine** 

- ☑Efficient.
- Remote control.

Washable microfiber

Anti-Fall Technology

Water Tank