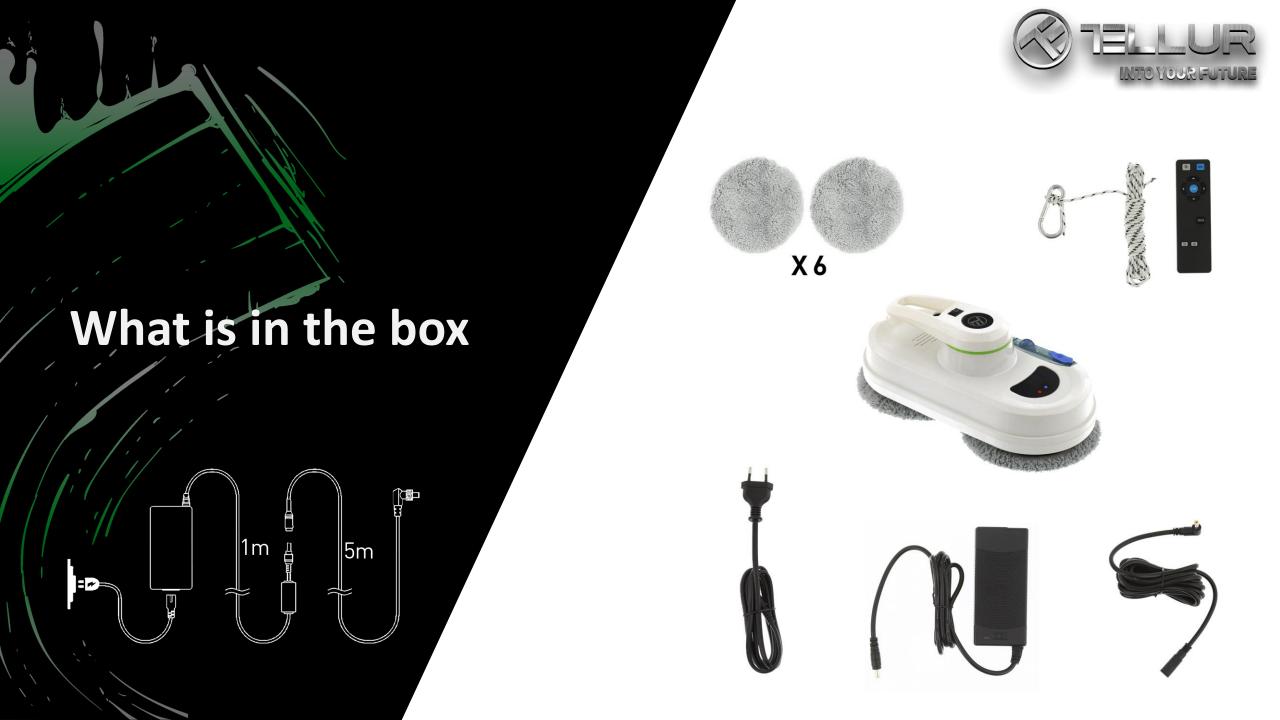

2.4GHz

White

1 x Tellur Window cleaner

12 x Cleaning cloth

1 x Safety rope

1 x Remote control

1 x AC adapter

1 x DC cable extension

1 x Measure cup

Product code: TLL331271

**EAN:** 5949120003360