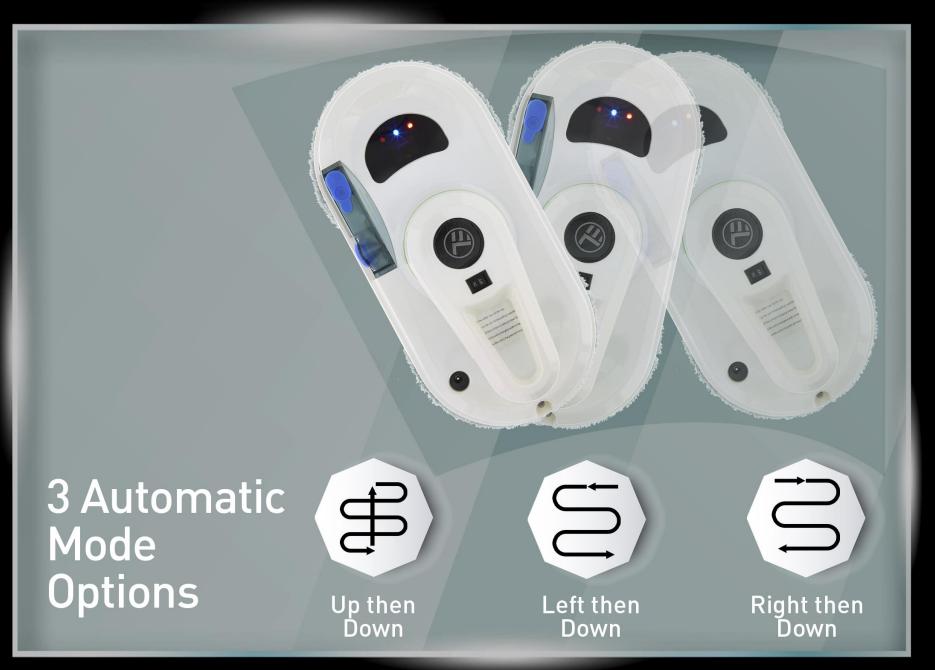

DC 24V / 3.75A

1 meter

4 meters

4.5 meters

Li-Ion 500mAh / 14.8V

20 minutes

Vacuum

3 modes