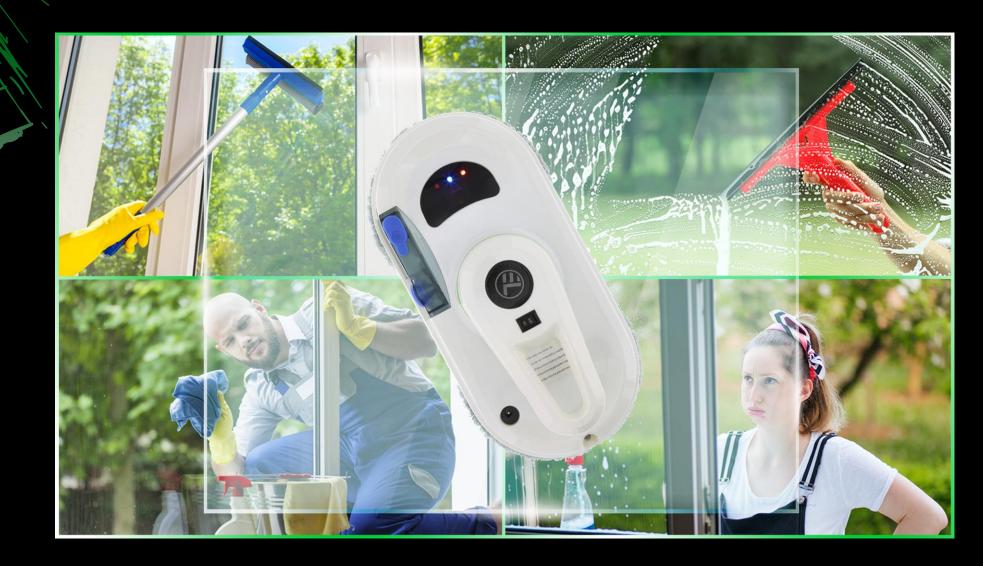

#IntoYourFuture



#FollowTellur

# WiFi Robot Window Cleaner

**Smart shine** 

- ☑Efficient.
- Remote control.







Washable microfiber



Anti-Fall Technology



Water Tank











### Safer and time efficient







## Compatible with Google Assistant and Amazon Alexa











#### Technical specs

Power consumption:

Input voltage:

Output adapter:

AC power cord length:

DC power cord length:

Safety rope length:

Power failure battery:

**Battery support time:** 

Adhesion to window:

Cleaning types:

Water spray:

Self stop:

**Cleaning speed:** 

Remote control:

Maximum cleaning area:

**Dimensions:** 

Weight:

WiFi standard:

Supported WiFi network:

Color:

Package includes:

80W

AC 100-240V, 50Hz/60Hz

DC 24V / 3.75A

1 meter

4 meters

4.5 meters

Li-Ion 500mAh / 14.8V

20 minutes

Vacuum

3 modes

Yes

Yes

~4 minutes / m2

Yes

6 m x 5 m

295 x 148 x 120 mm

930g

IEEE 802.11b/g/n

2.4GHz

White

1 x Tellur Window cleaner

12 x Cleaning cloth

1 x Safety rope

1 x Remote control