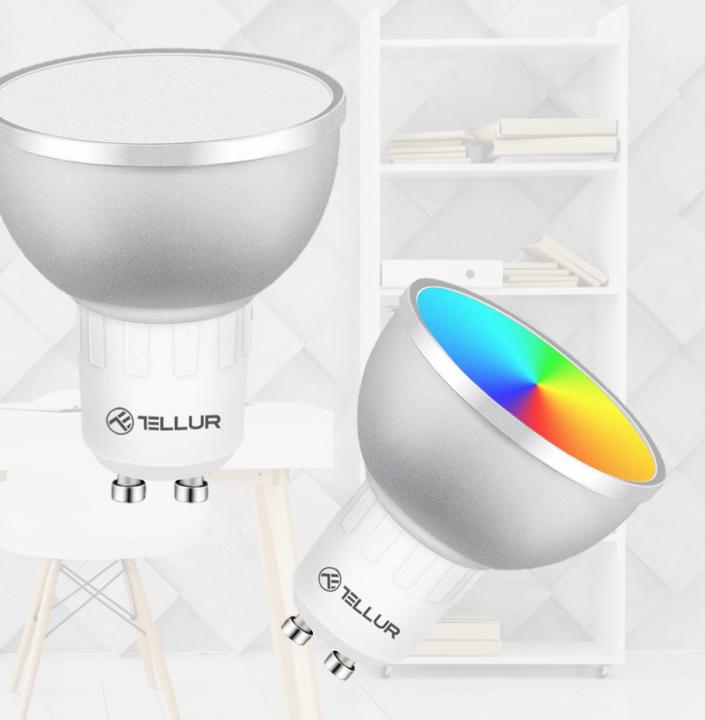

## **Fully Customizable**

Compatible with GU10 sockets, the WiFi LED RGB Bulb can be easily customized from Tellur Smart app, with intensity, warmth and color options.

### **Device Sharing**

From Tellur Smart app you can share the Bulb with your family members and allow them to control it.

Technical specs

Type: LED

Voltage: 220-240V

Power consumption: 5W
Lumens +/-10%: 460lm
Beam angle: 180°