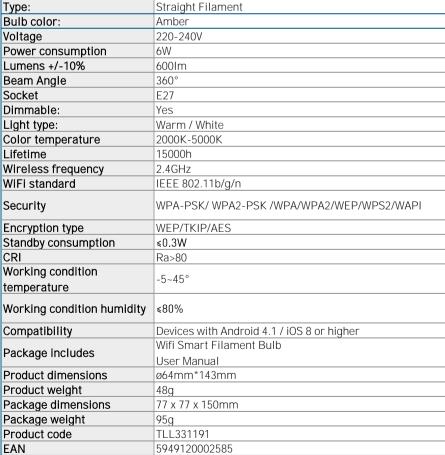

## WiFi Smart Filament Bulb

|                      | Marketing information                                                                               |   |
|----------------------|-----------------------------------------------------------------------------------------------------|---|
| Product name         | WiFi Smart Filament Bulb E27, 6W, amber                                                             |   |
| Package Product name | WiFi Smart Filament Bulb                                                                            |   |
| Headline             | Retro smart                                                                                         |   |
| Product keywords     | Remote control. Schedule. Personalize.                                                              |   |
| Main characteristics | Easy to install and use with Tellur Smart app                                                       |   |
|                      | Timer, schedule, integrated functions, fully customizable                                           |   |
|                      | Straight filament & amber bulb give a retro vibe to your home                                       |   |
|                      | Dimmable & warm/white                                                                               |   |
| Product description  | Give a retro vibe to your home with the WiFi Smart Filament Bulb. Combining modern day              |   |
|                      | technology with a classic look, this bulb is easy to install and use with Tellur Smart app. You can |   |
|                      | schedule the lights in your home to power on and off, set their intensity or warmth and control     |   |
|                      | them remotely from everywhere through your smartphone. Create smart scenarios to link the           |   |
|                      | smart bulb with other smart products and make them all respond to the same trigger                  |   |
|                      | command. An automation scenario will help your smart bulb to trigger other smart products.          |   |
|                      | Also, you can vocally control the bulb via Amazon Alexa and Google Assistant. No master HUB         |   |
|                      | or subscription required. The amber colored bulb offers a warm glow and a more industrial and       |   |
|                      | vintage look.                                                                                       | S |
|                      | Technical specs                                                                                     |   |
| Type:                | Straight Filament                                                                                   |   |
| Bulb color:          | Amber                                                                                               |   |
| Voltage              | 220-240V                                                                                            |   |
| Power consumption    | 6W                                                                                                  |   |
| Lumens +/-10%        | 600lm                                                                                               |   |
| Beam Angle           | 360°                                                                                                |   |
| Socket               | E27                                                                                                 |   |
| Dimmable:            | Yes                                                                                                 |   |
| Light type:          | Warm / White                                                                                        |   |