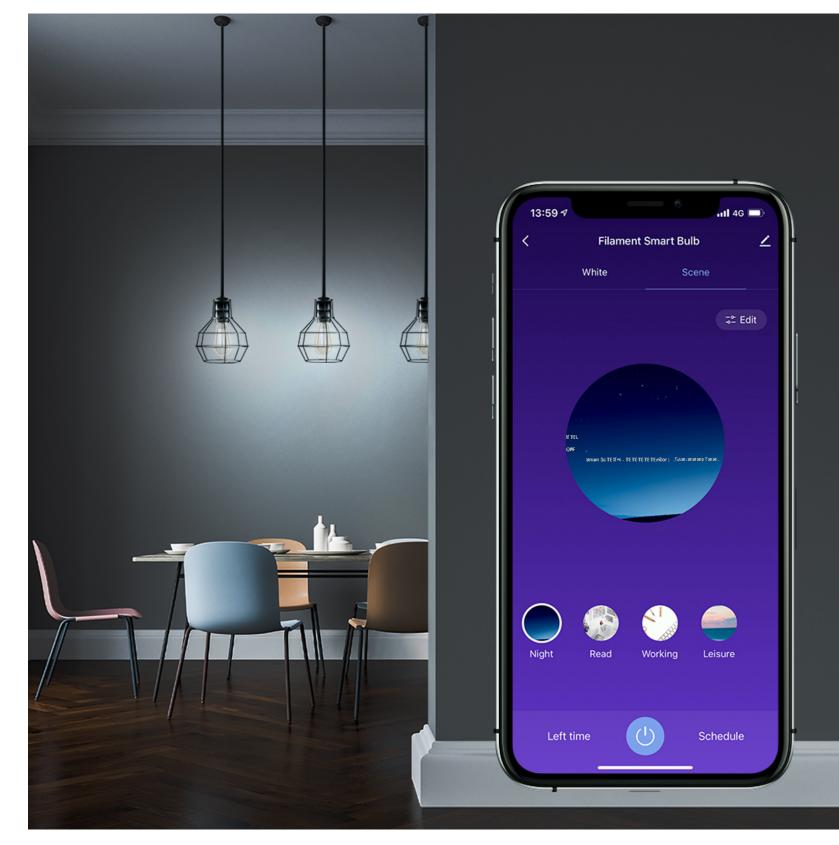

#### **Predefined or Customised Scenes**

Adjust the bulb brightness and color temperature via Tellur Smart App using predefined scene to satisfy your different lighting requirements on different occasions, creating more comfortable and must warmer living/room spaces.