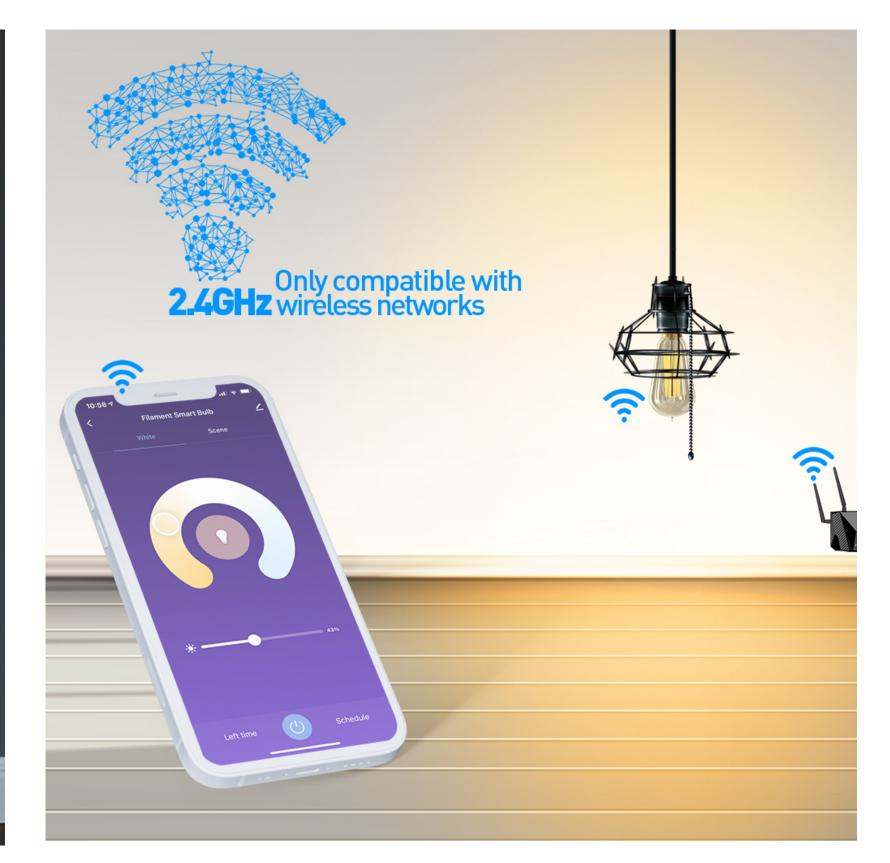

Fully customizable app.

An automation scenario enables your Wi-Fi Smart AC Socket to execute a command automatically, based on specific conditions.

Set up lighting routines to suit your modern lifestyle and automate your lights - automatically turn on or off at pre-set times.

For example, you can set up to automatically turn on/off light at specific time and passed.

During on/off interval you can set-up an automation scenario to reduce bright intensity and color temperature to 10%, 15 minutes before light turn off.



#### **Predefined or Customised Scenes**

Adjust the bulb brightness and color temperature via Tellur Smart App using predefined scene to satisfy your different lighting requirements on different occasions, creating more comfortable and must warmer living/room spaces.



### Easy to install and use

Using Tellur Smart App, Smart Life or Tuya (IOS and Android).

Independent use via the Internet, only with a smartphone.

No hub required. Supports up to 150 registered devices.

Works only with 2.4GHz wireless networks