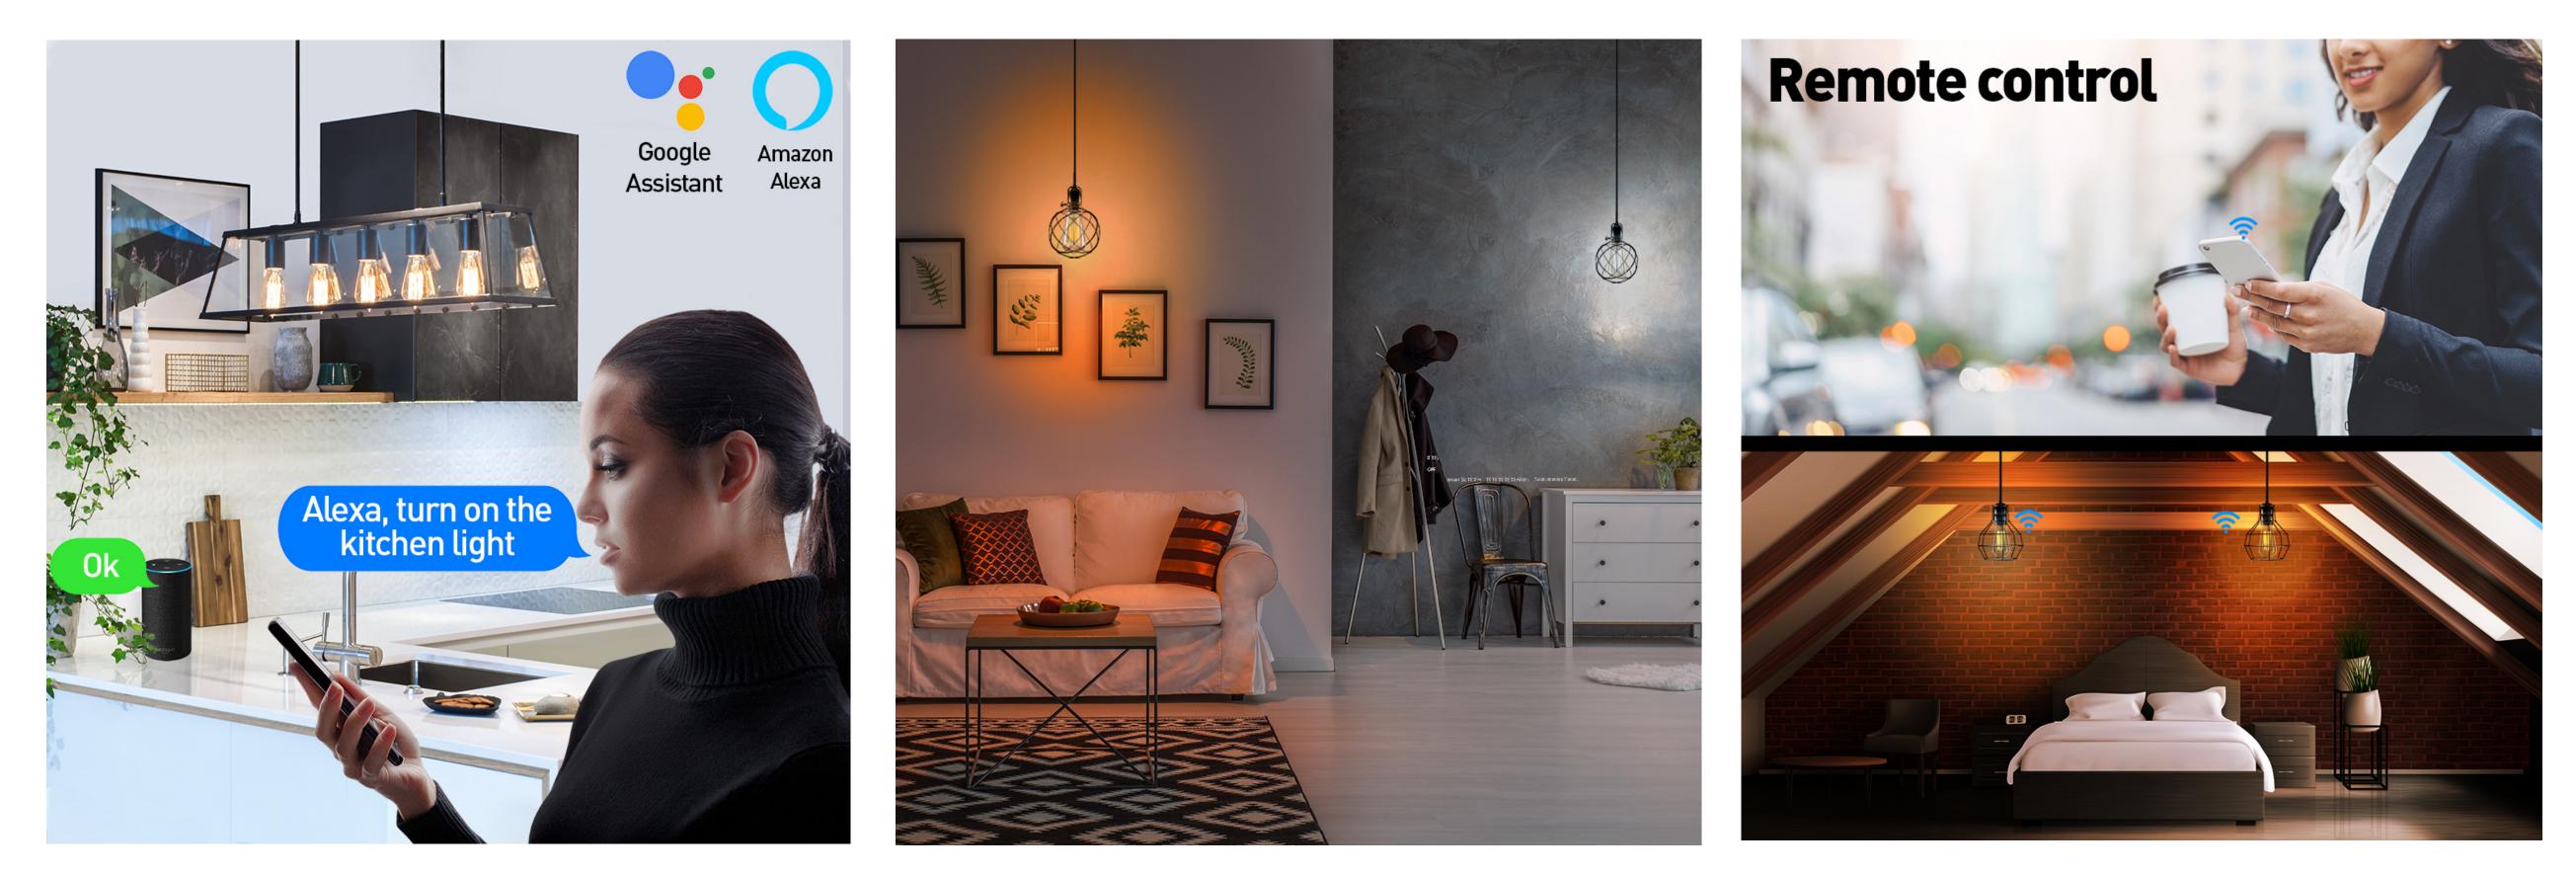

**Vocal Control** 

Light Adjustment

**Control from anywhere** 

Control your home's lightning from anywhere via Tellur Smart app – all you need is your smartphone and an active internet connection.

Works with Amazon Alexa (echo, dot and more) and Google Assistant (home, mini and more), allows you to control your light hands free with simple voice commands.

Link the Wi-Fi Smart Bulb Light with Amazon's Alexa or Google Assistant and control your lights vocally.

Customize your light directly from Tellur Smart app, with intensity and warmth options: white or warm light.

Create a cosy relaxing scene with warmer light or a cold light to refresh, concentrate or energize.

Why not turning your living room into a movie theatre.

Control remotely your light whenever and wherever you are in the world via Tellur Smart App.

For example set the lights to automatically turn on and off according to your needs, even when you are away.