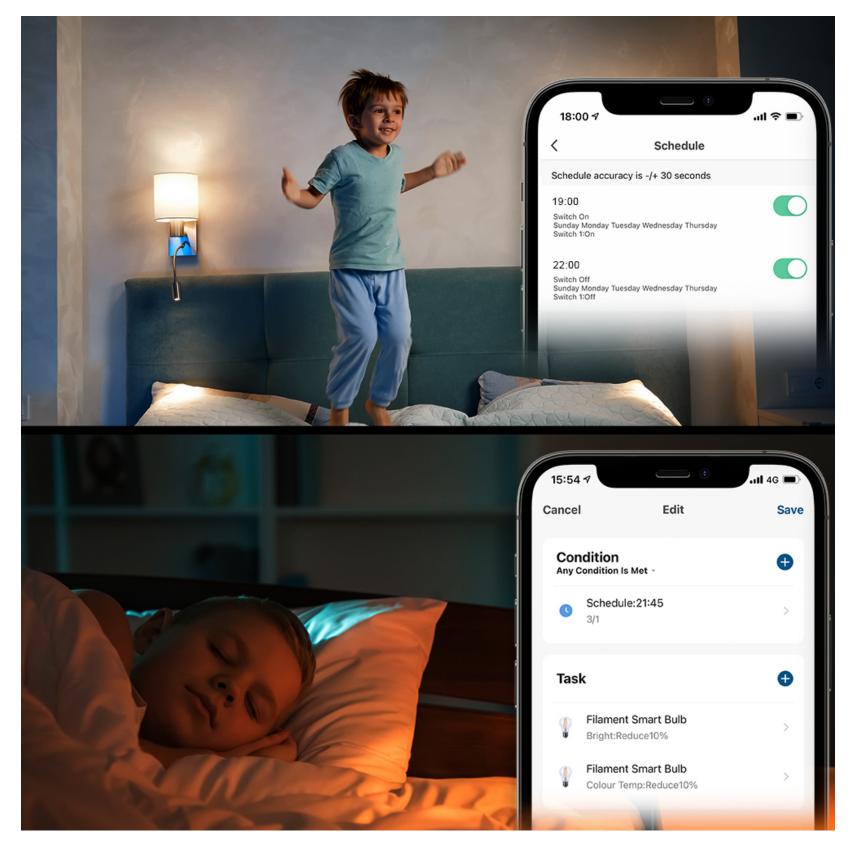

#### Automation, Smart Scenarios and Schedule

Fully customizable app.

An automation scenario enables your Wi-Fi Smart AC Socket to execute a command automatically, based on specific conditions.

Set up lighting routines to suit your modern lifestyle and automate your lights - automatically turn on or off at pre-set times.

For example, you can set up to automatically turn on/off light at specific time and passed.

During on/off interval you can set-up an automation scenario to reduce bright intensity and color temperature to 10%, 15 minutes before light turn off.