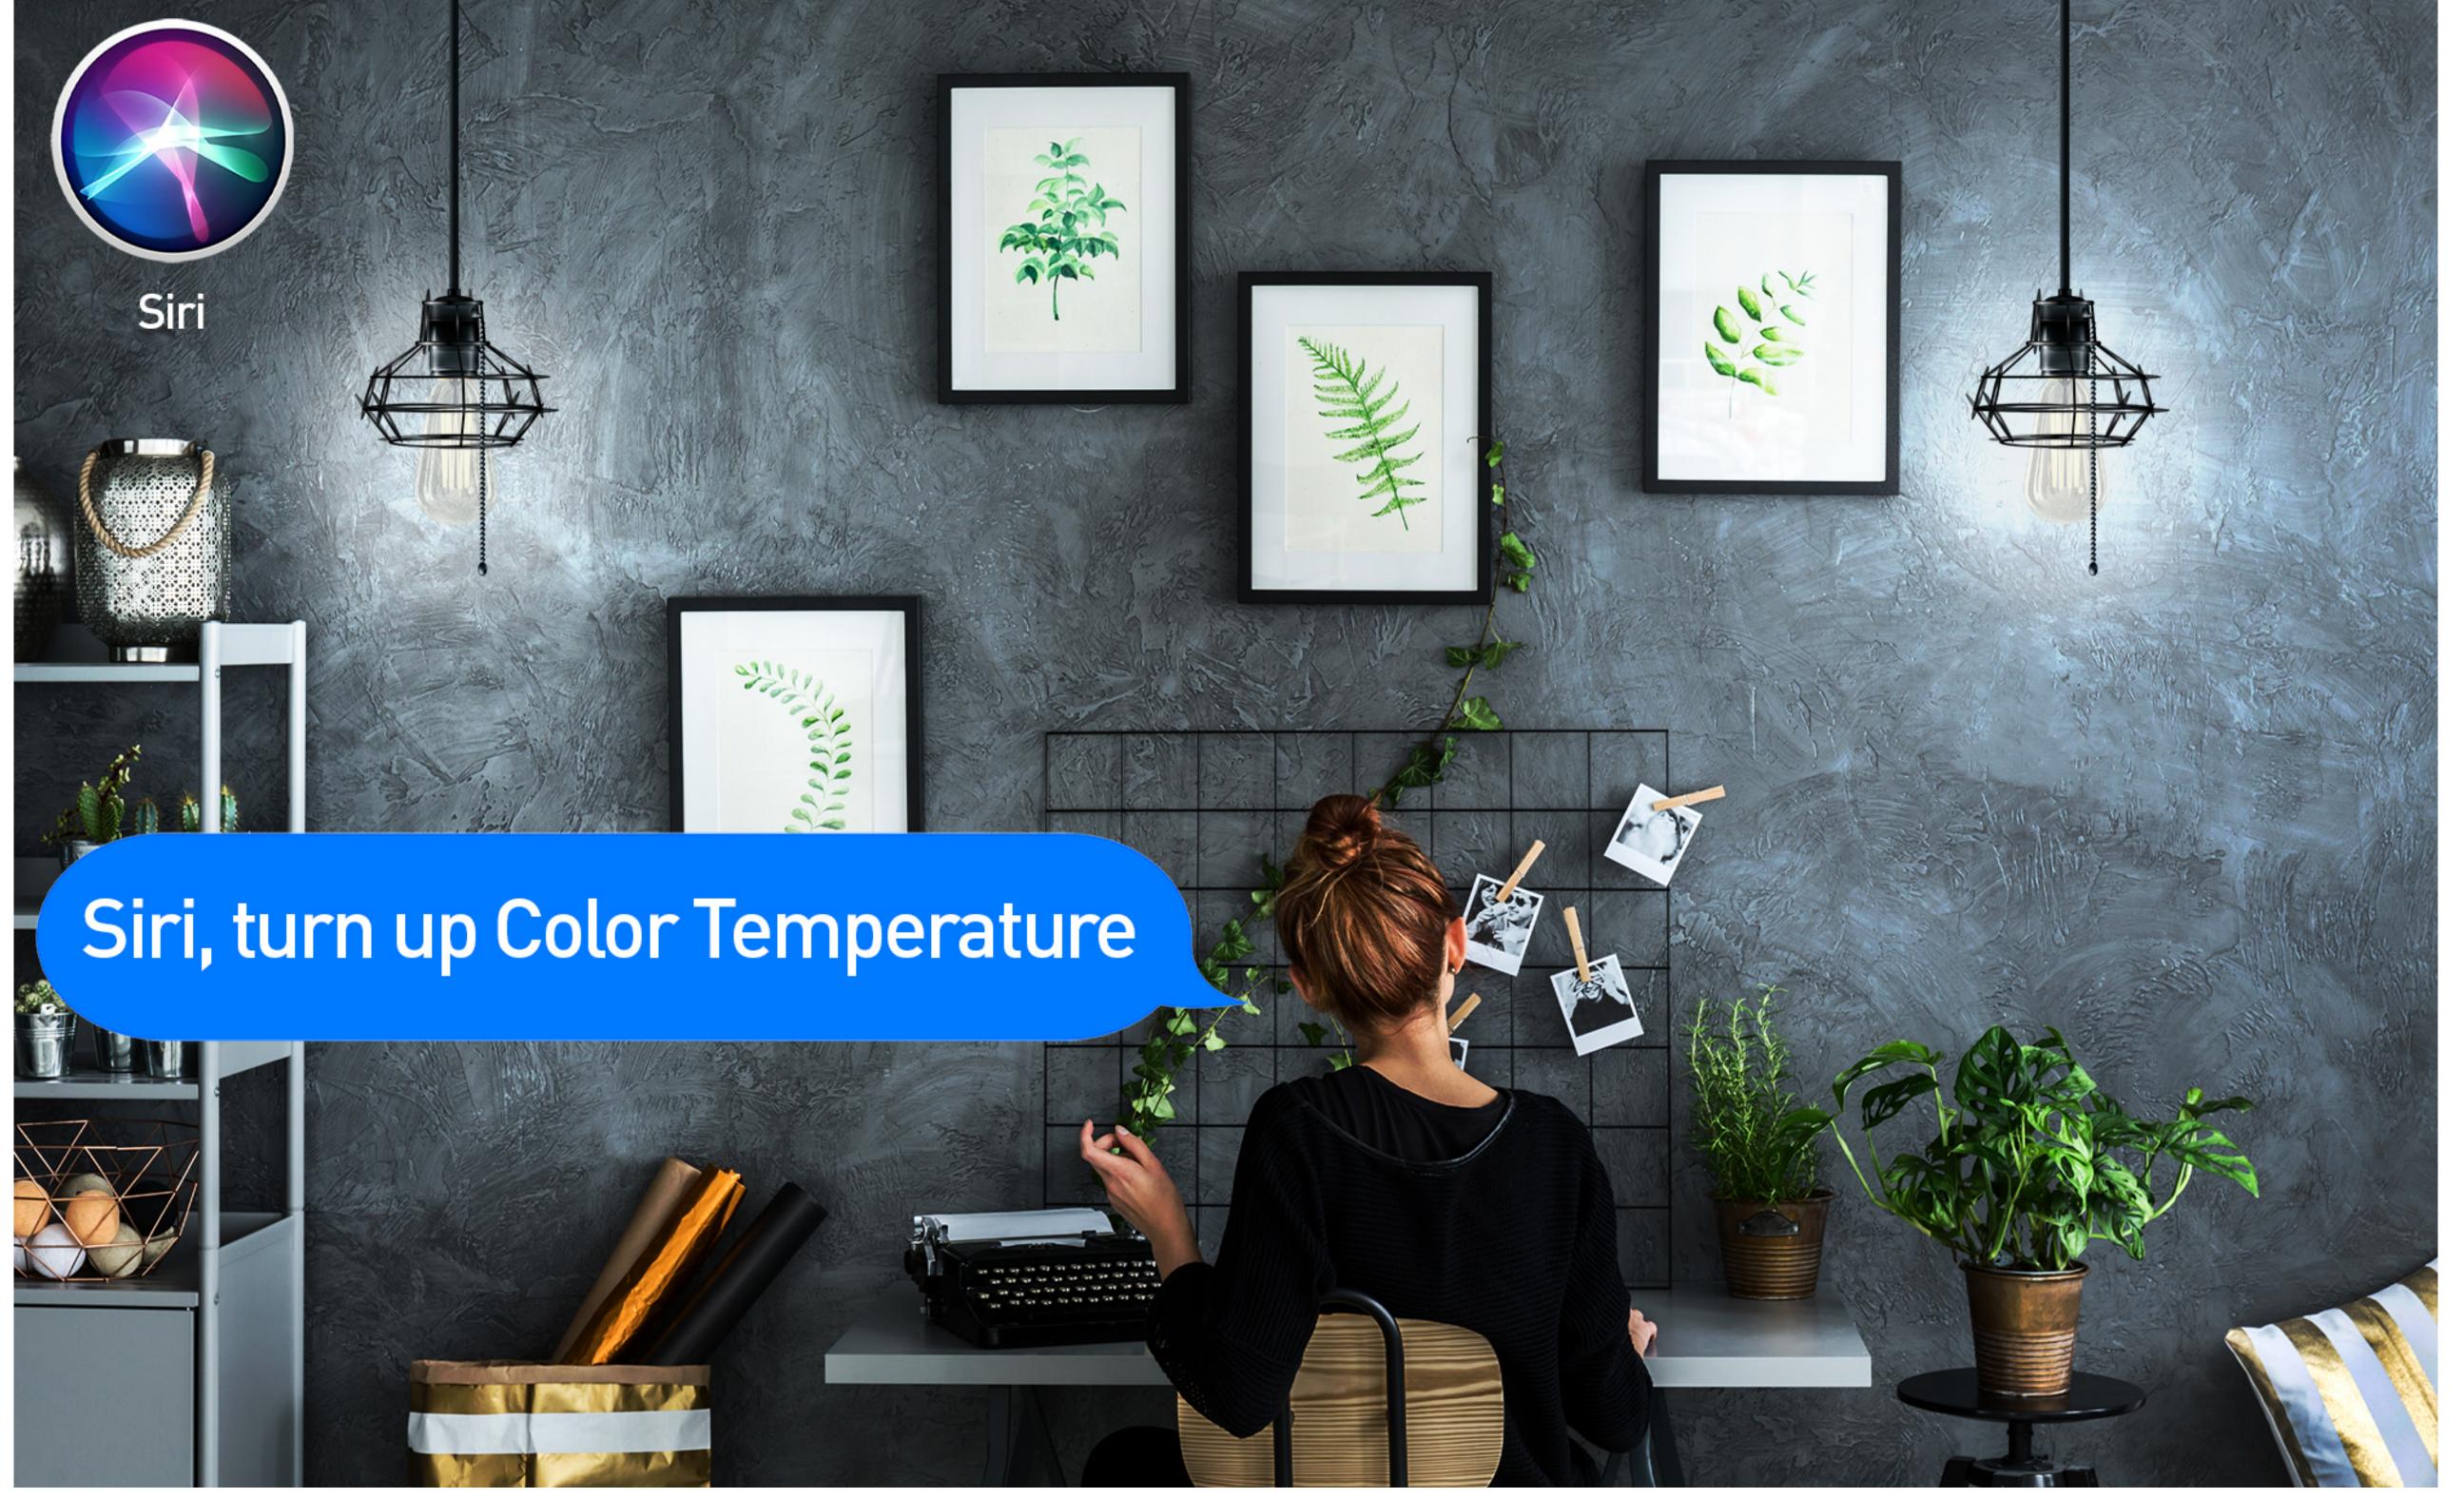

#### **Works with Siri Shortcuts**

Create smart scenario with "Tap-To-Run" function in "Tellur Smart" application Integrate your new function from "Tellur Smart" app by adding to Siri and rename "When I say" function Start using your new function giving voice commands to turn on/off the connected device and automatically will execute commands based on your specifications.

**Vocal Control** 

Light Adjustment

**Control from anywhere** 

Control your home's lightning from anywhere via Tellur Smart app – all you need is your smartphone and an active internet connection.

Works with Amazon Alexa (echo, dot and more) and Google Assistant (home, mini and more), allows you to control your light hands free with simple voice commands.