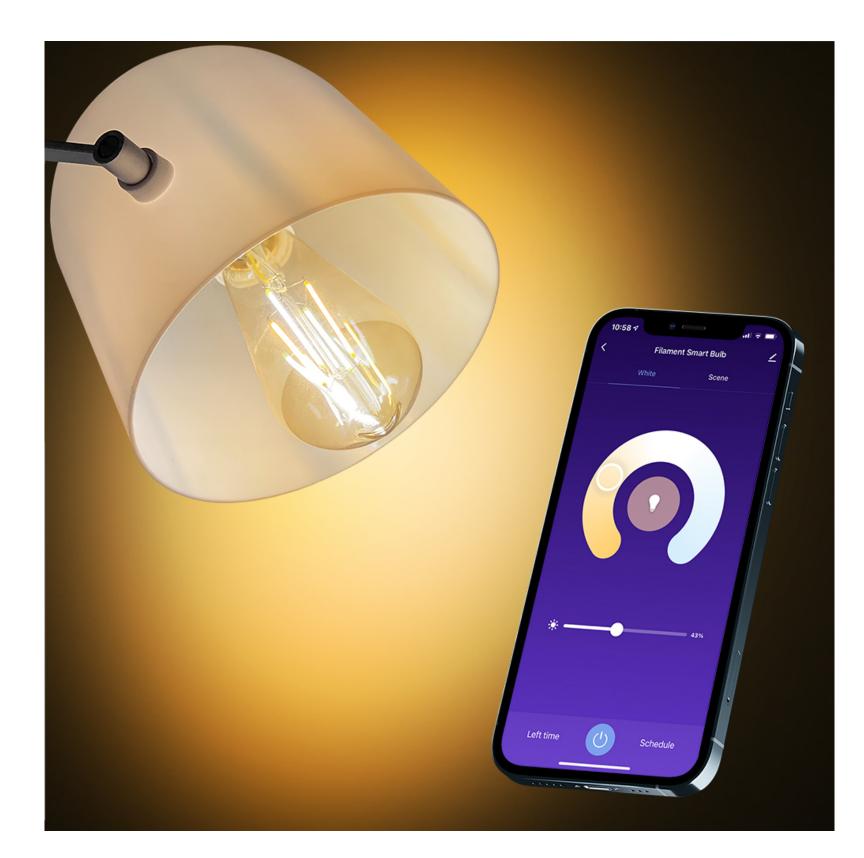

Link the Wi-Fi Smart Bulb Light with Amazon's Alexa or Google Assistant and control your lights vocally.

Customize your light directly from Tellur Smart app, with intensity and warmth options: white or warm light.

#### **Predefined or Customised Scenes**

Adjust the bulb brightness and color temperature via Tellur Smart App using predefined scene to satisfy your different lighting requirements on different occasions, creating more comfortable and must warmer living/room spaces.