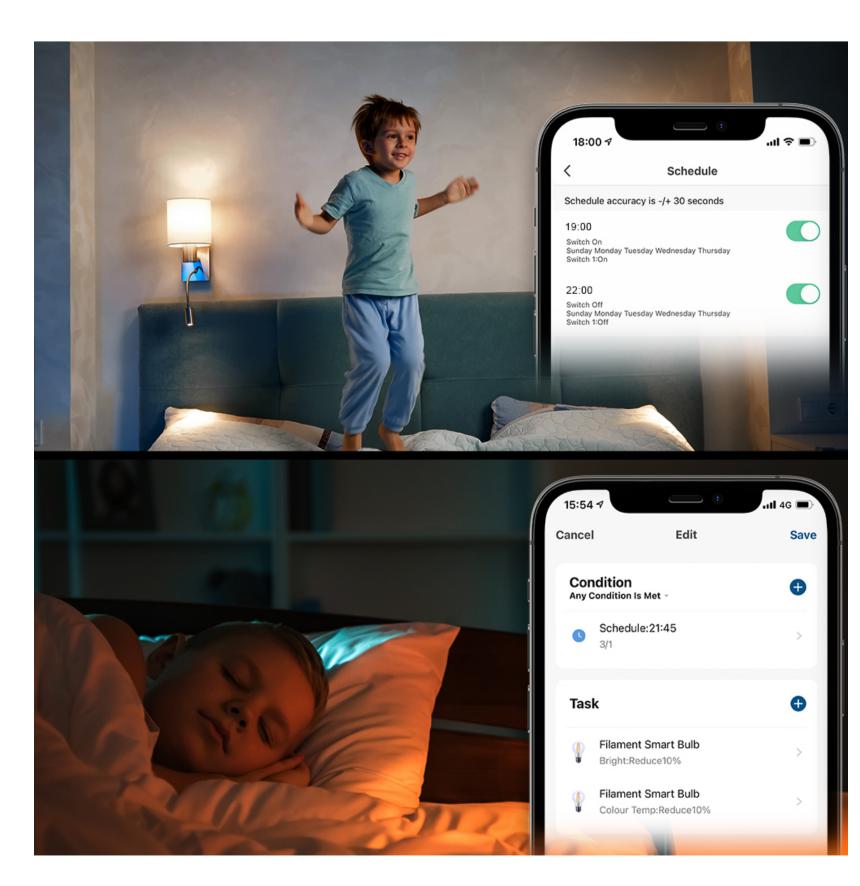

### Automation, Smart Scenarios and Schedule

Fully customizable app.

An automation scenario enables your Wi-Fi Smart AC Socket to execute a command automatically, based on specific conditions.

Set up lighting routines to suit your modern lifestyle and automate your lights - automatically turn on or off at pre-set times.

For example, you can set up to automatically turn on/off light at specific time and passed.

During on/off interval you can set-up an automation scenario to reduce bright intensity and color temperature to 10%, 15 minutes before light turn off.