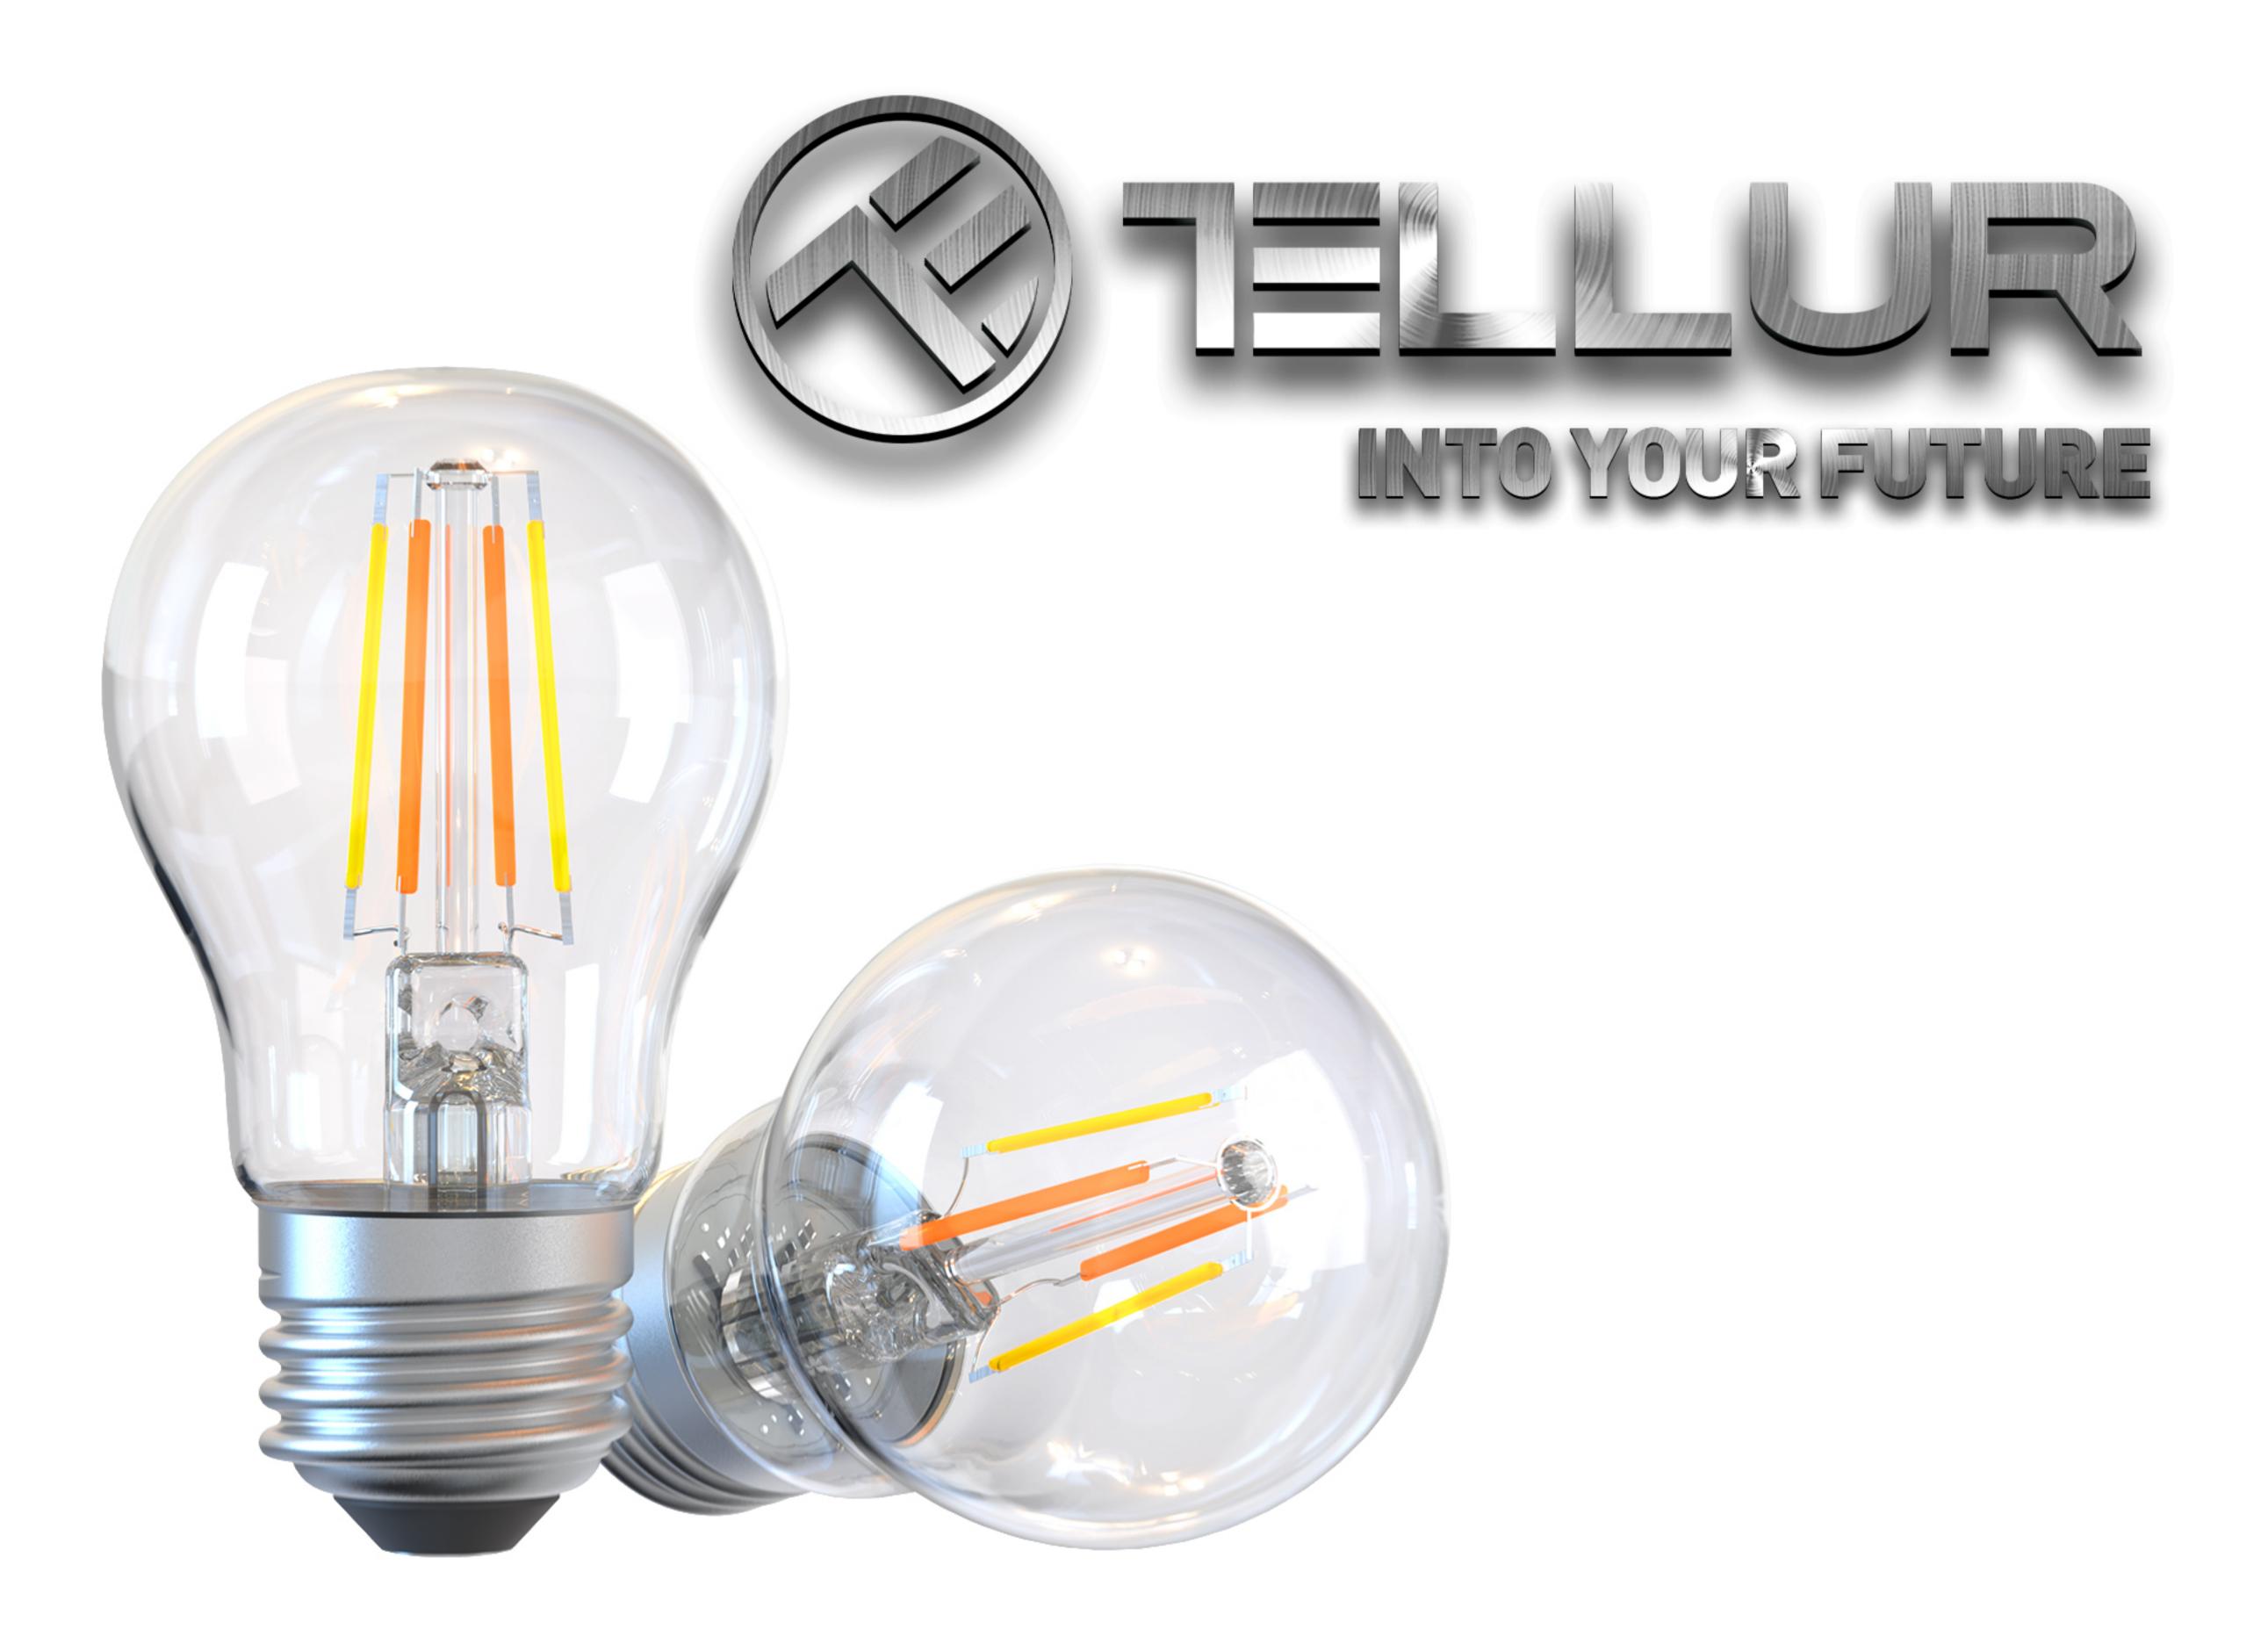

## TLL331181 - WiFi Smart Filament Bulb E27, 6W, Clear

## WiFi Smart Filament Bulb E27, Clear

## WiFi Smart Filament Bulb E27

Give a retro vibe to your home with the WiFi Smart Filament **Bulb** 

Combining modern day technology with a classic look, this bulb is easy to install and use with Tellur Smart app.

The amber colored bulb offers a warm glow and a more industrial and vintage look.