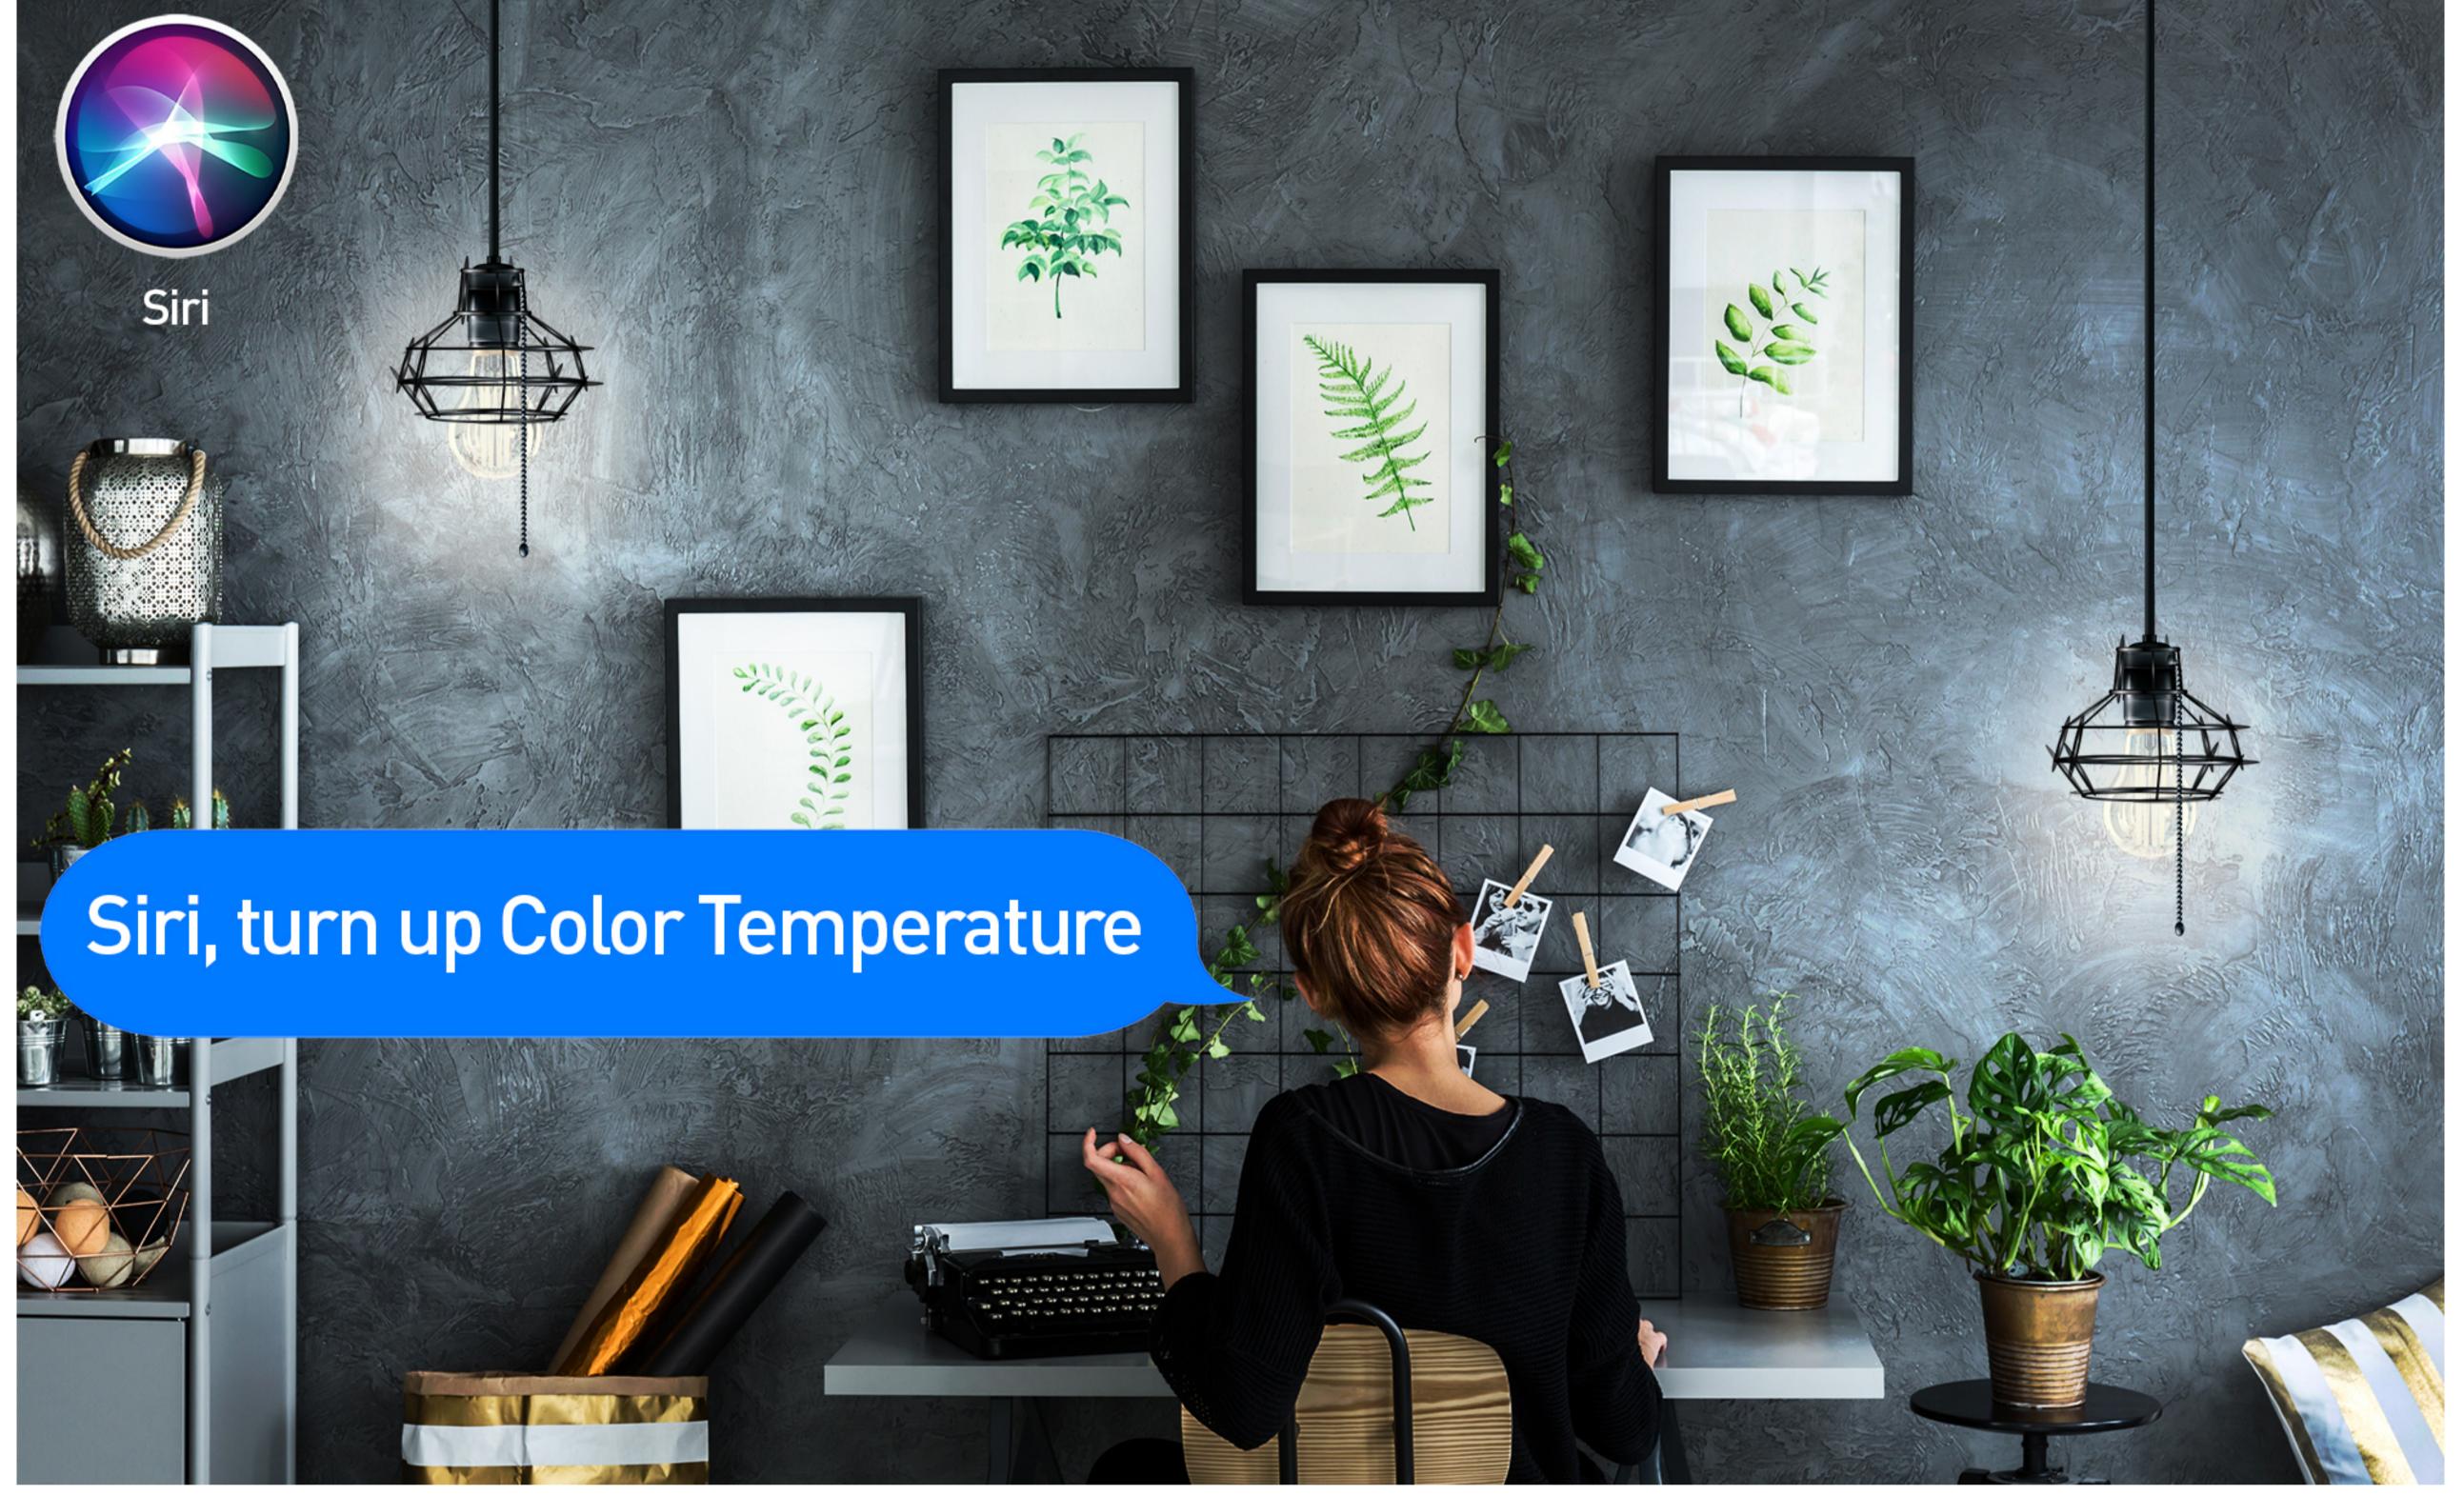

## **Works with Siri Shortcuts**

Create smart scenario with "Tap-To-Run" function in "Tellur Smart" application Integrate your new function from "Tellur Smart" app by adding to Siri and rename "When I say" function Start using your new function giving voice commands to turn on/off the connected device and automatically will execute commands based on your specifications.

#### **Vocal Control**

Control your home's lightning from anywhere via Tellur Smart app – all you need is your smartphone and an active internet connection.

Works with Amazon Alexa (echo, dot and more) and Google Assistant (home, mini and more), allows you to control your light hands free with simple voice commands.

#### Light Adjustment

Customize your light directly from Tellur Smart app, with intensity and warmth options: white or warm light.

Create a cosy relaxing scene with warmer light or a cold light to refresh, concentrate or energize.