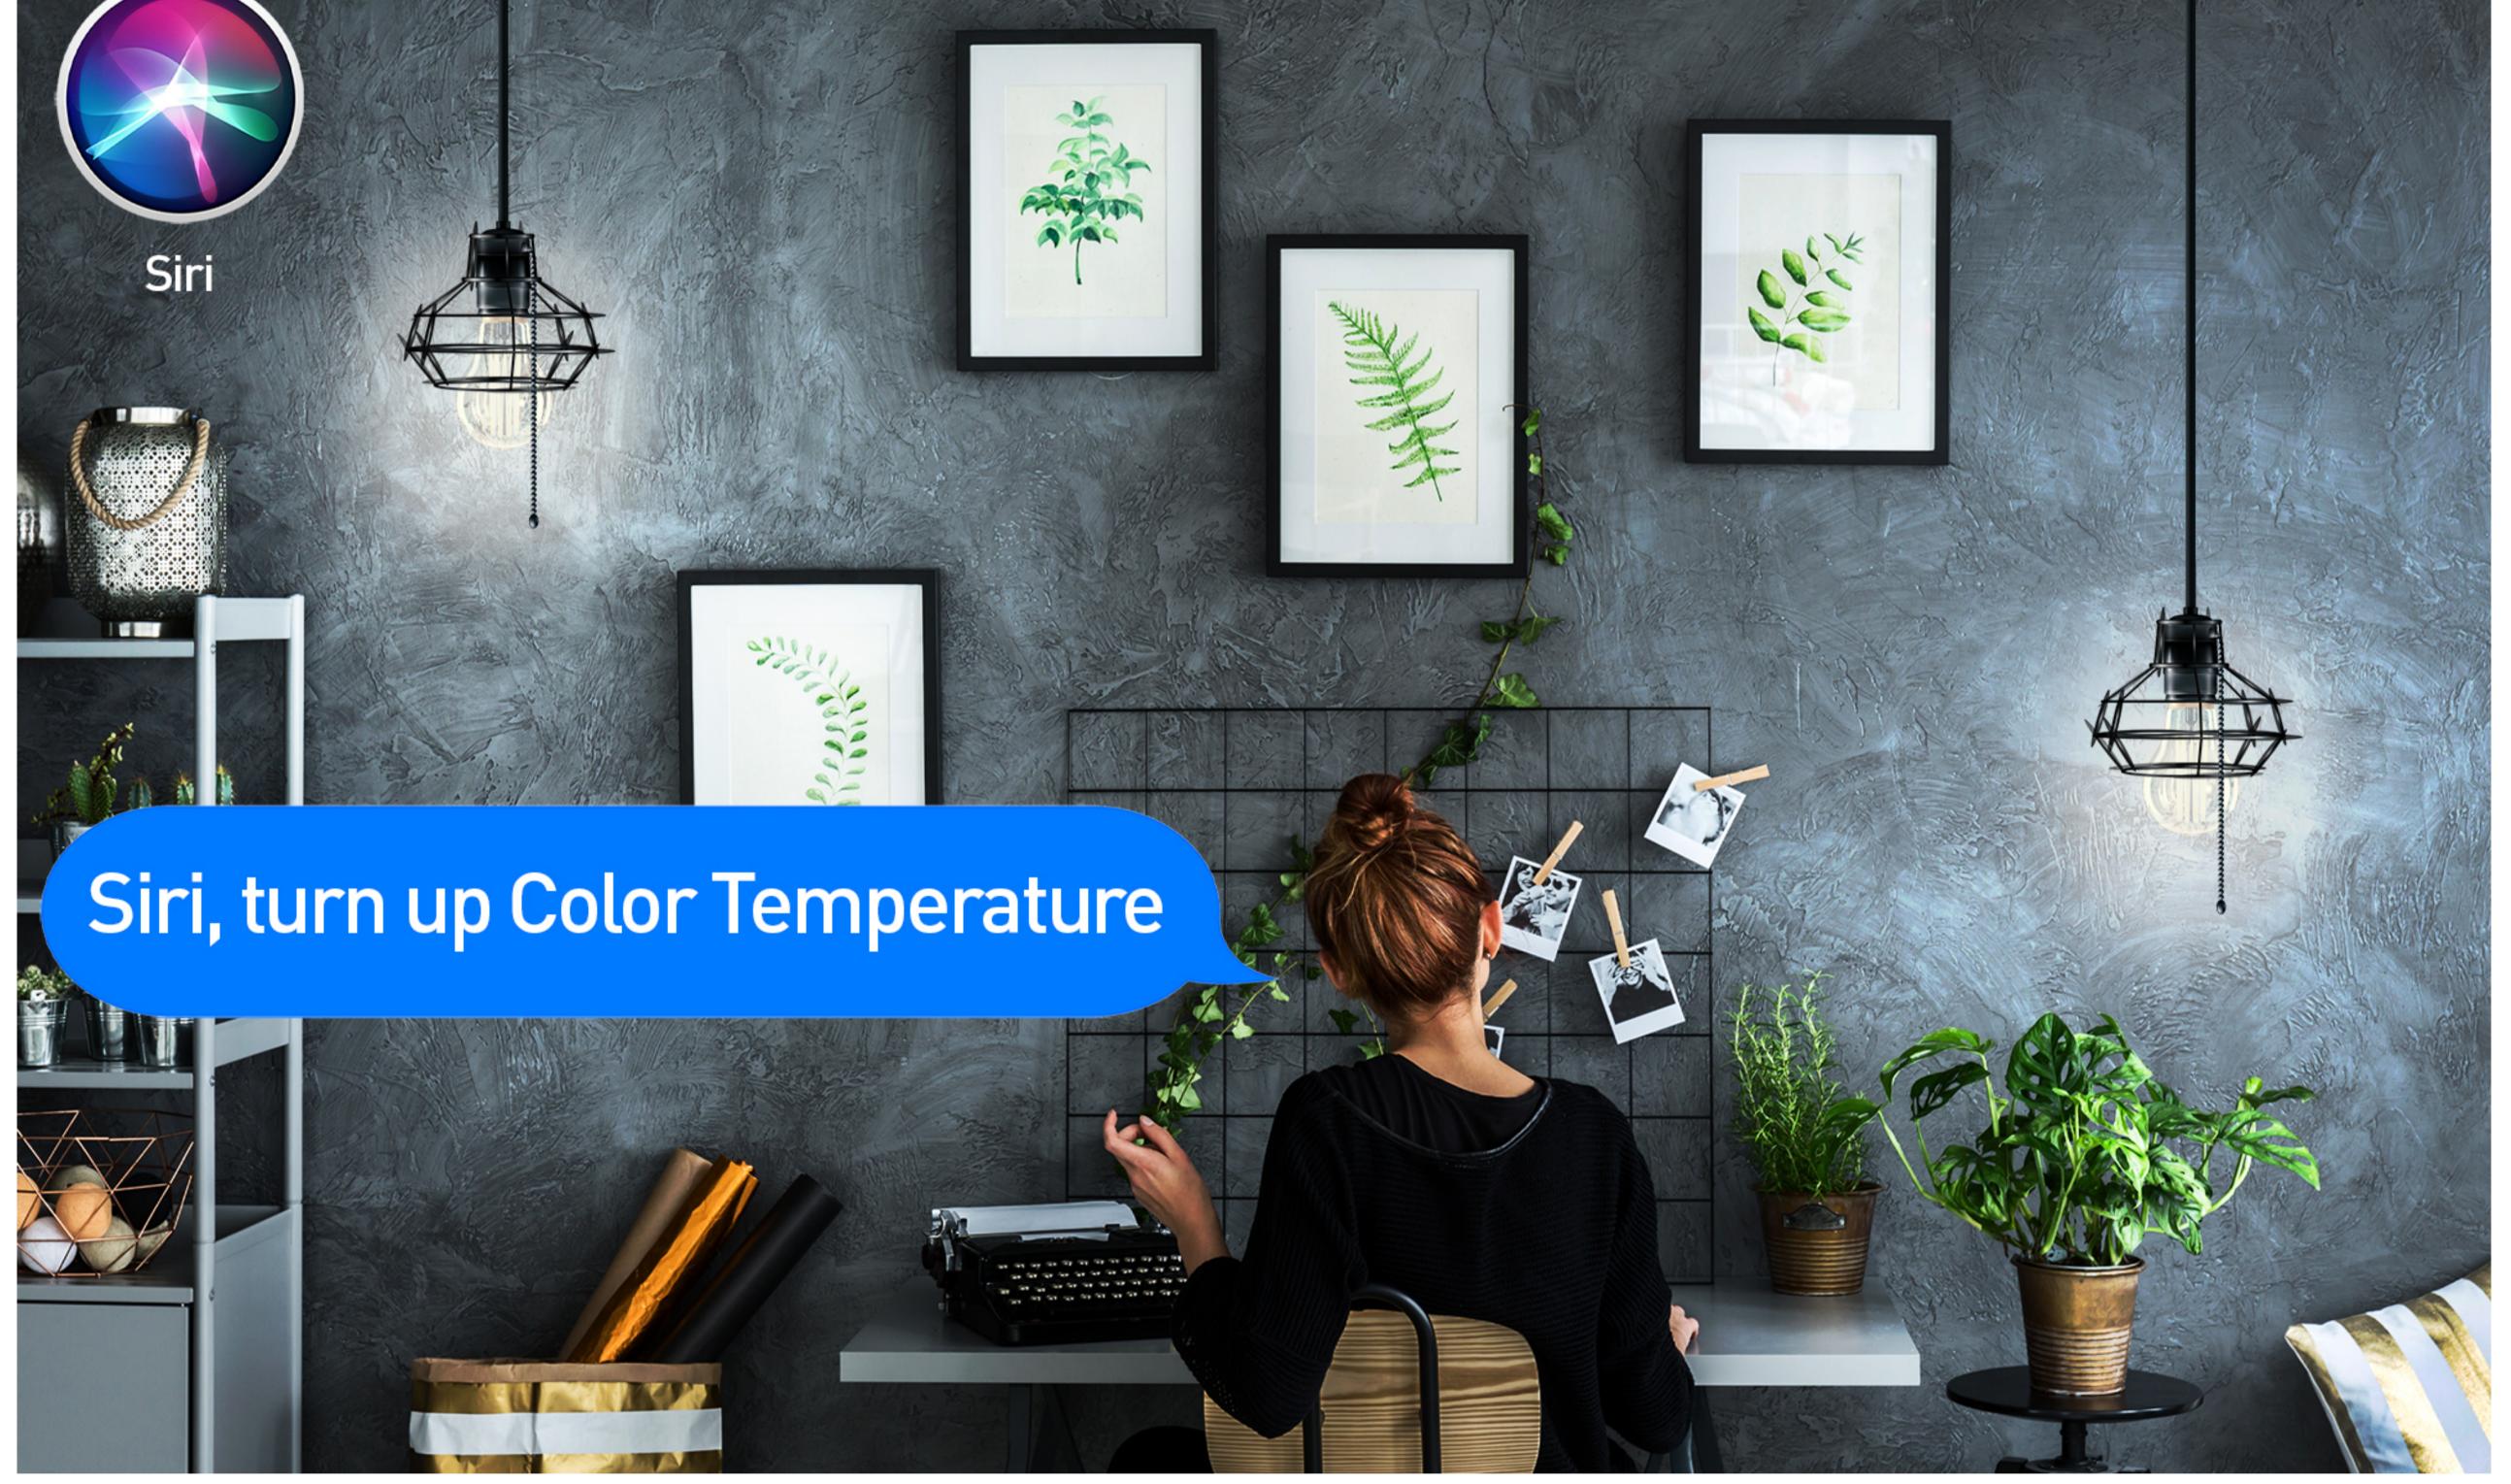

## **Works with Siri Shortcuts**

Create smart scenario with "Tap-To-Run" function in "Tellur Smart" application Integrate your new function from "Tellur Smart" app by adding to Siri and rename "When I say" function Start using your new function giving voice commands to turn on/off the connected device and automatically will execute commands based on your specifications.

#### **Vocal Control**

Control your home's lightning from anywhere via Tellur Smart app – all you need is your smartphone and an active internet connection.

Works with Amazon Alexa (echo, dot and more) and Google Assistant (home, mini and more), allows you to control your light hands free with simple voice commands.