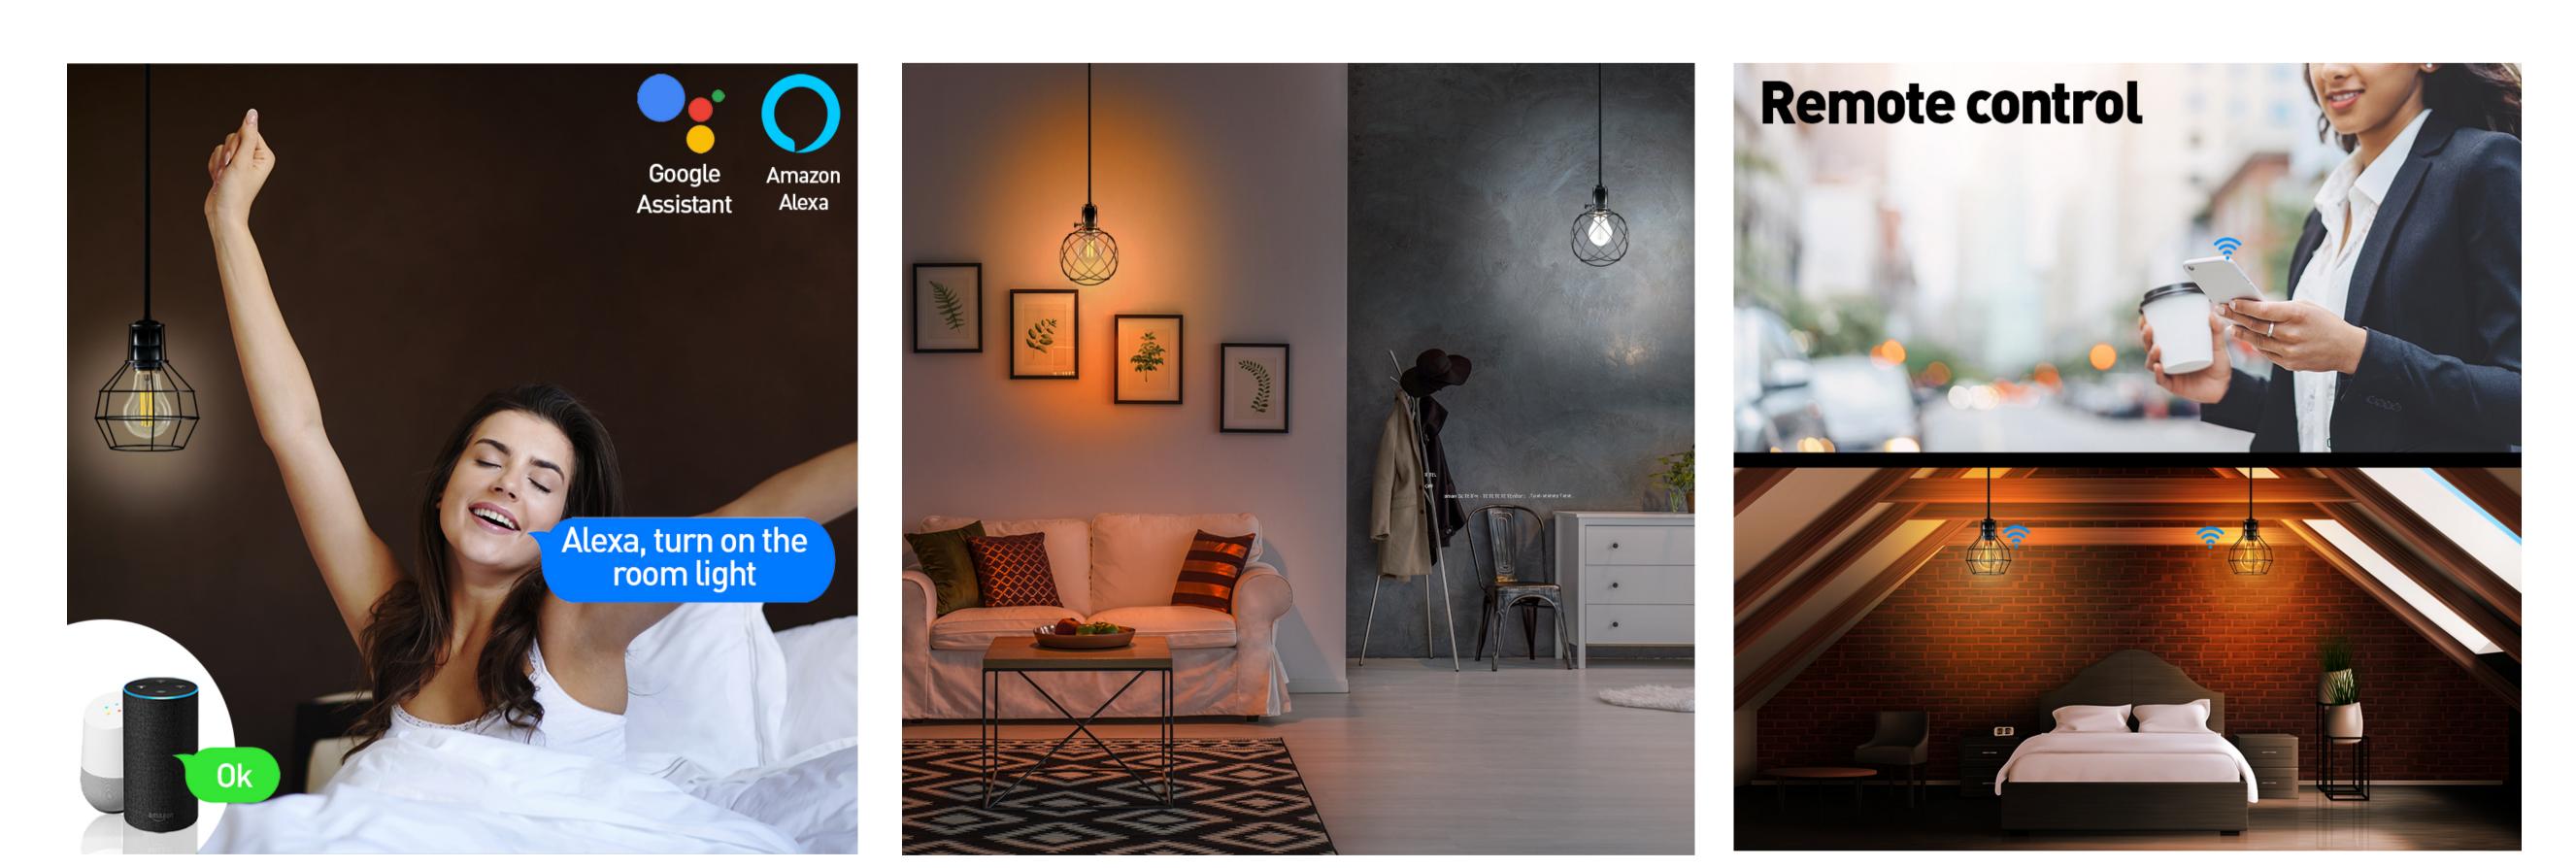

#### **Vocal Control**

Control your home's lightning from anywhere via Tellur Smart app – all you need is your smartphone and an active internet connection.

Works with Amazon Alexa (echo, dot and more) and Google Assistant (home, mini and more), allows you to control your light hands free with simple voice commands.

Link the Wi-Fi Smart Bulb Light with Amazon's Alexa or Google Assistant and control your lights vocally.

#### **Control from anywhere**

Control remotely your light whenever and wherever you are in the world via Tellur Smart App.

For example set the lights to automatically turn on and off according to your needs, even when you are away.