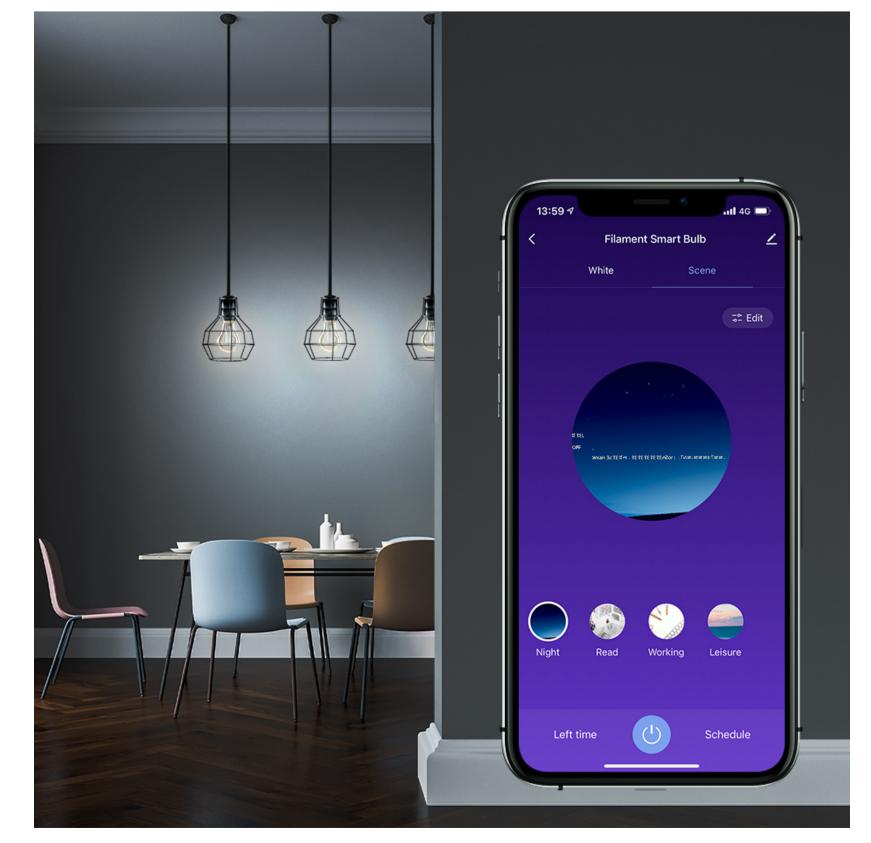

## **Predefined or Customised Scenes**

Adjust the bulb brightness and color temperature via Tellur Smart App using predefined scene to satisfy your different lighting requirements on different occasions, creating more comfortable and must warmer living/room spaces.