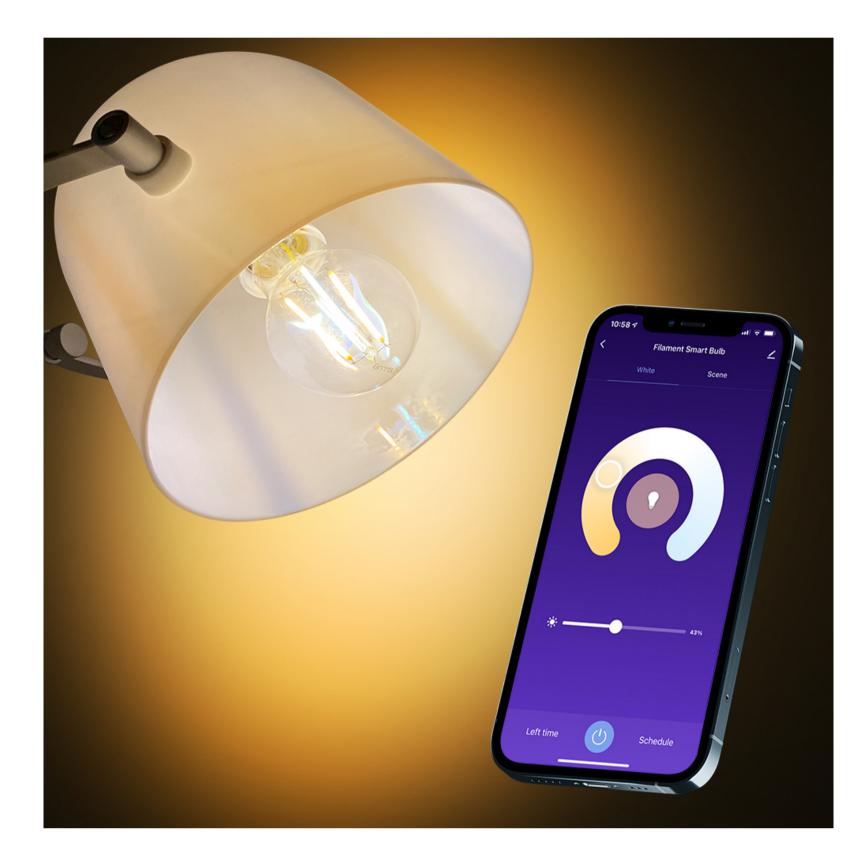

#### Light Adjustment

Customize your light directly from Tellur Smart app, with intensity and warmth options: white or warm light.

Create a cosy relaxing scene with warmer light or a cold light to refresh, concentrate or energize.

## **Predefined or Customised Scenes**

Adjust the bulb brightness and color temperature via Tellur Smart App using predefined scene to satisfy your different lighting requirements on different occasions, creating more comfortable and must warmer living/room spaces.