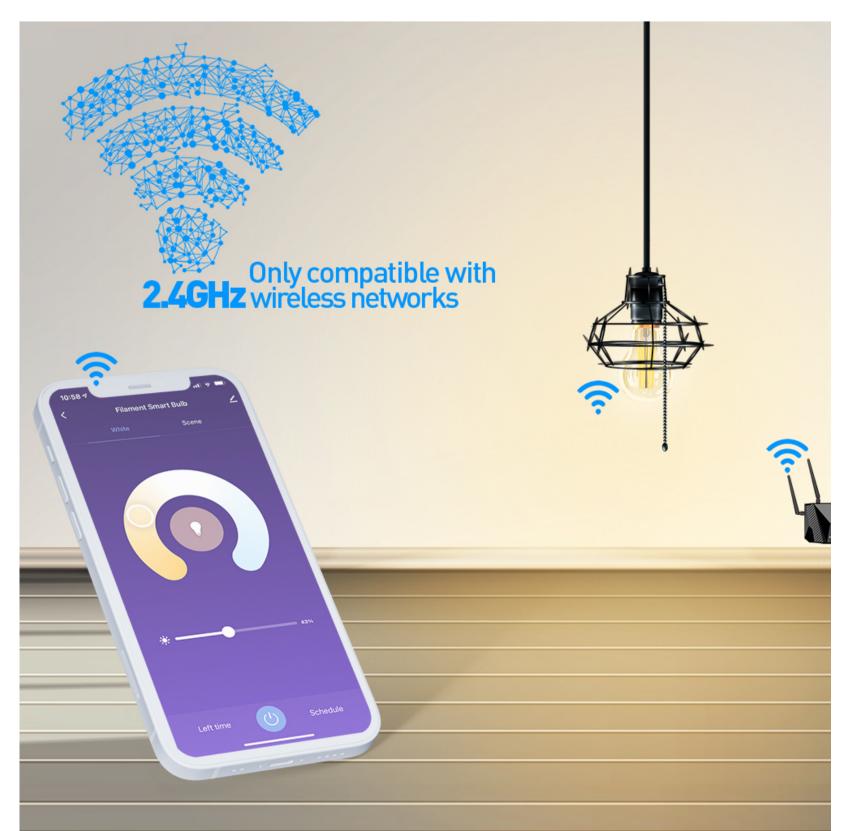

## Easy to install and use

Using Tellur Smart App, Smart Life or Tuya (IOS and Android).

Independent use via the Internet, only with a smartphone.

No hub required. Supports up to 150 registered devices.

Works only with 2.4GHz wireless networks