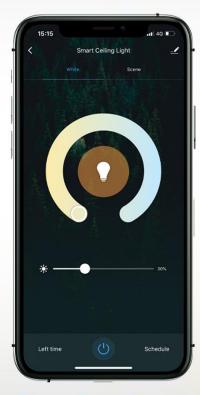

### **REMOTE & VOCAL CONTROL**

Power, intensity and color temperature control

"Siri, dim kitchen ceiling light"

#### Remote control via Tellur Smart app. Vocal control via :

Amazon Alexa

Google Assistant

## **ADJUSTABLE LIGHT**

From warm to cool and bright to dim, adjust your light to best suit your activity.