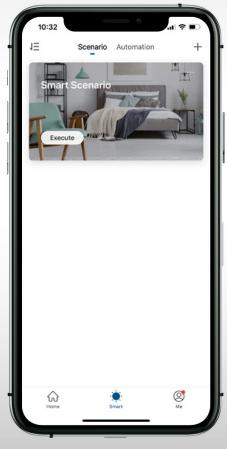

# Enjoy a smarter lighting with timer, schedule, smart and automation scenarios.

Scenario Automation

**Cell Light** 

6

Control multiple devices with just one command.

Execute automatically based on specific conditions.