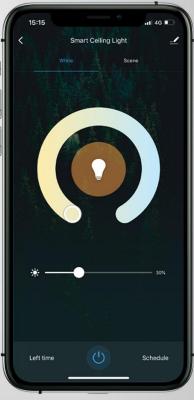

## **ADJUSTABLE LIGHT**

From warm to cool and bright to dim, adjust your light to best suit your activity.

### **REMOTE & VOCAL CONTROL**

Power, intensity and color temperature control

"Siri, dim kitchen ceiling light"