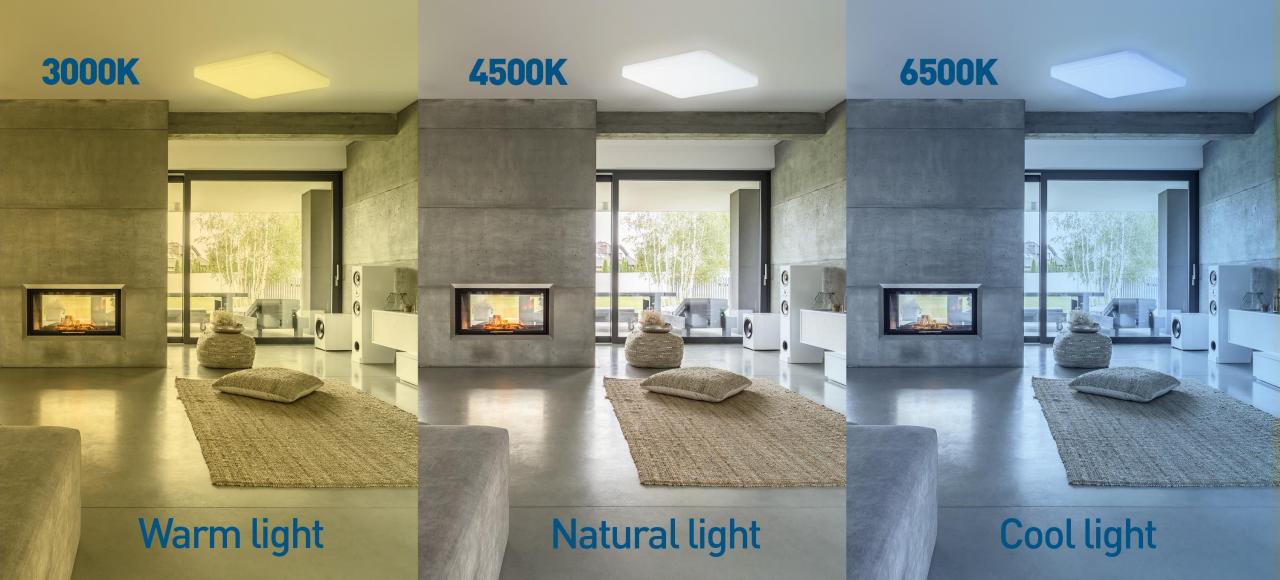

## **ADJUSTABLE LIGHT**

From warm to cool and bright to dim, adjust your light to best suit your activity.