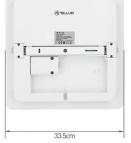

0

Share device with your family members.

33.5cm

| Technical specs       |                                           |
|-----------------------|-------------------------------------------|
| Input voltage:        | AC 220V-240V 50Hz                         |
| Color temperature:    | 3000-6500K                                |
| Putere:               | 24W                                       |
| Lumens:               | Up to 2400lm                              |
| Beam angle:           | 120°                                      |
| Lifetime:             | 15000h                                    |
| APP name:             | Tellur Smart                              |
| Amazon Alexa:         | Yes, compatible                           |
| Google Assistant:     | Yes, compatible                           |
| Siri Shortcuts:       | Yes, compatible                           |
| Wireless frequency:   | 2.4GHz                                    |
| WiFi standard:        | IEEE 802.11b/g/n                          |
| Security:             | WPA-PSK/ WPA2-PSK /WPA/WPA2/WEP           |
| Encryption type:      | WEP/TKIP/AES                              |
| CRI:                  | Ra>80                                     |
| Dimmable:             | Yes                                       |
| Waterproof/Dustproof: | IP54 standard                             |
| Compatibility         | Devices with Android 6 / iOS 11 or higher |
| Dimensions:           | 33cm x 33cm x 5cm                         |
| Weight:               | 880g                                      |
| Color:                | White                                     |
| Package includes:     | 1 x WiFi LED Ceiling Light                |
|                       | Fixing screws                             |
| Package dimensions:   | 33.5cm x 33.5cm x 5.5cm                   |
| Package weight:       | 1000g                                     |
| Product code:         | TLL331141                                 |
| EAN:                  | 5949120002417                             |