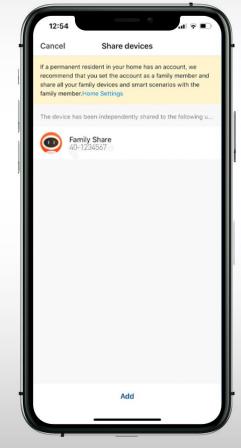

0

Share device with your family members.

33.5cm

| Technical specs       |                                           |
|-----------------------|-------------------------------------------|
| Input voltage:        | AC 220V-240V 50Hz                         |
| Color temperature:    | 3000-6500K                                |
| Putere:               | 24W                                       |
| Lumens:               | Up to 2400lm                              |
| Beam angle:           | 120°                                      |
| Lifetime:             | 15000h                                    |
| APP name:             | Tellur Smart                              |
| Amazon Alexa:         | Yes, compatible                           |
| Google Assistant:     | Yes, compatible                           |
| Siri Shortcuts:       | Yes, compatible                           |
| Wireless frequency:   | 2.4GHz                                    |
| WiFi standard:        | IEEE 802.11b/g/n                          |
| Security:             | WPA-PSK/ WPA2-PSK /WPA/WPA2/WEP           |
| Encryption type:      | WEP/TKIP/AES                              |
| CRI:                  | Ra>80                                     |
| Dimmable:             | Yes                                       |
| Waterproof/Dustproof: | IP54 standard                             |
| Compatibility         | Devices with Android 6 / iOS 11 or higher |
| Dimensions:           | 33cm x 33cm x 5cm                         |
| Weight:               | 880g                                      |
| Color:                | White                                     |
| Package includes:     | 1 x WiFi LED Ceiling Light                |
|                       | Fixing screws                             |
| Package dimensions:   | 33.5cm x 33.5cm x 5.5cm                   |
| Package weight:       | 1000g                                     |
| Product code:         | TLL331141                                 |
| EAN:                  | 5949120002417                             |