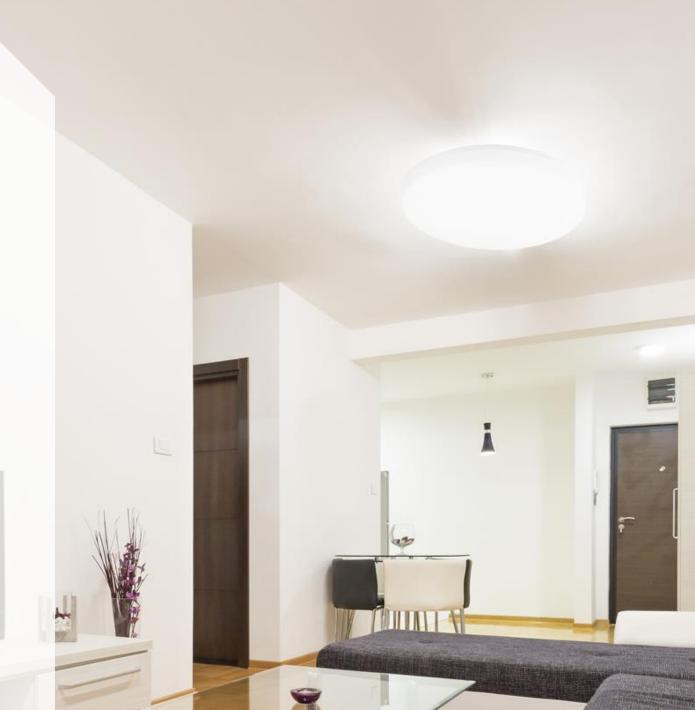

Tellur WiFi Ceiling Light, 24W, Round TLL331131

# Ingress protection & durability

With an IP54 protection rating, waterproof and dustproof, the Smart Ceiling Light can be installed in any room of your house, including kitchen, bathroom or storage rooms.