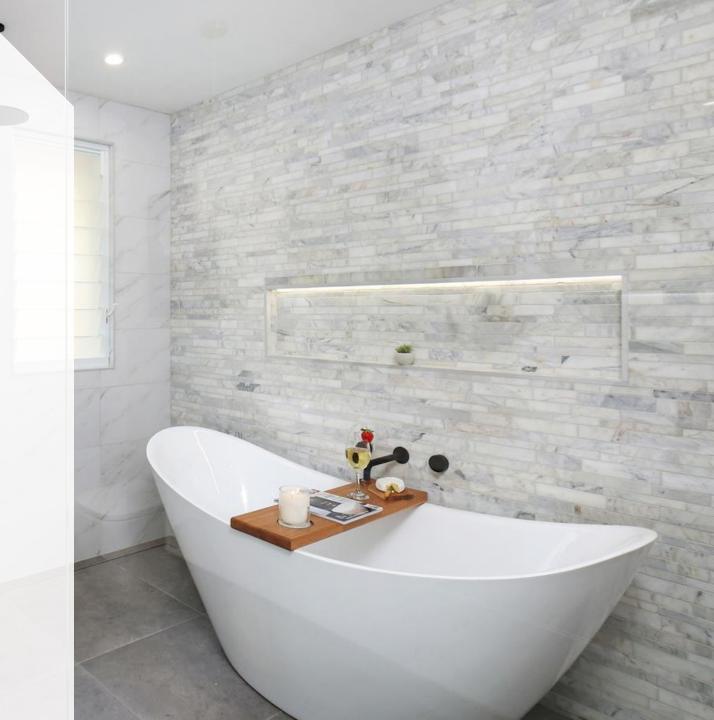

# Ingress protection & durability

With an IP54 protection rating, waterproof and dustproof, the Smart Ceiling Light can be installed in any room of your house, including kitchen, bathroom or storage rooms.