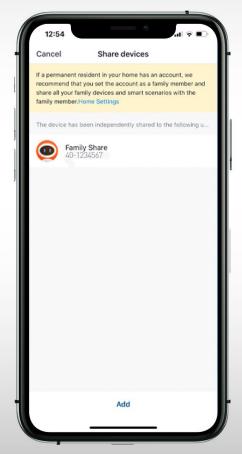

### **SMART FUNCTIONS**

Enjoy a smarter lighting with timer, schedule, smart and automation scenarios.

Control multiple devices with just one command.

Execute automatically based on specific conditions.

Share device with your family members.