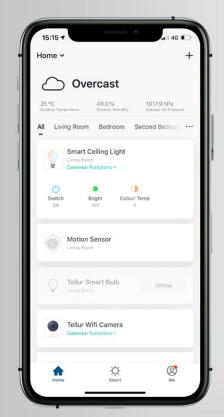

#### Wifi CONNECTIVITY

No master hub or subscription needed – just connect the ceiling light to Tellur Smart app.

Up to 150 connected devices

Easy and intuitive installation

### **SMART FUNCTIONS**

Enjoy a smarter lighting with timer, schedule, smart and automation scenarios.

Control multiple devices with just one command.

Execute automatically based on specific conditions.

Share device with your family members.