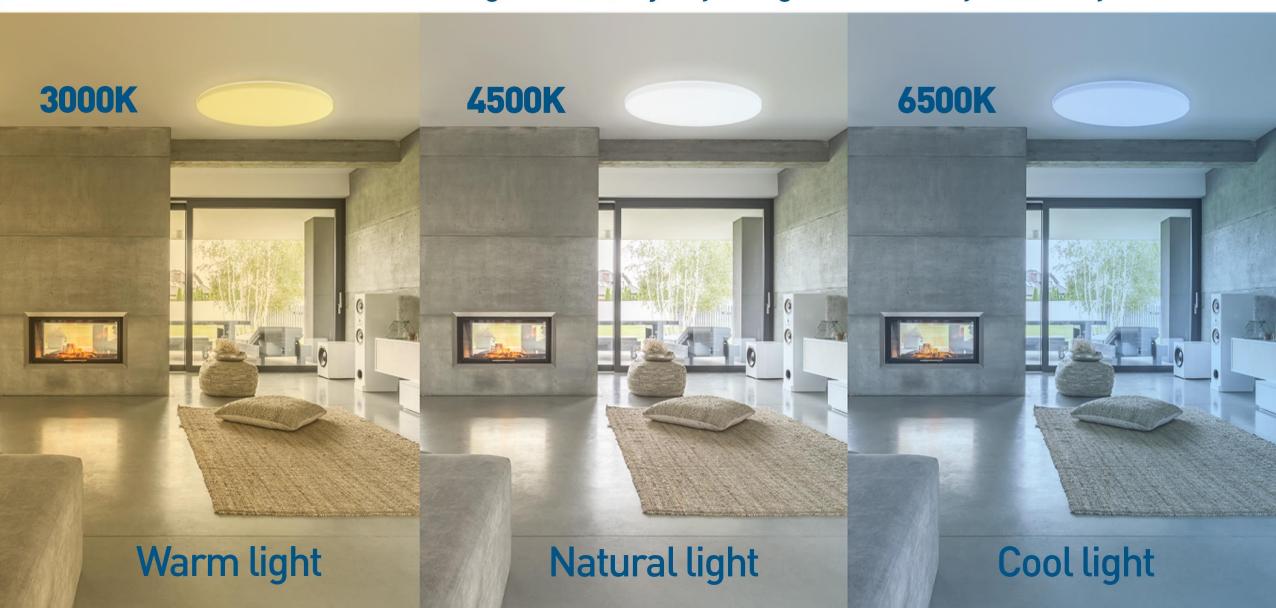

# **ADJUSTABLE LIGHT**

From warm to cool and bright to dim, adjust your light to best suit your activity.