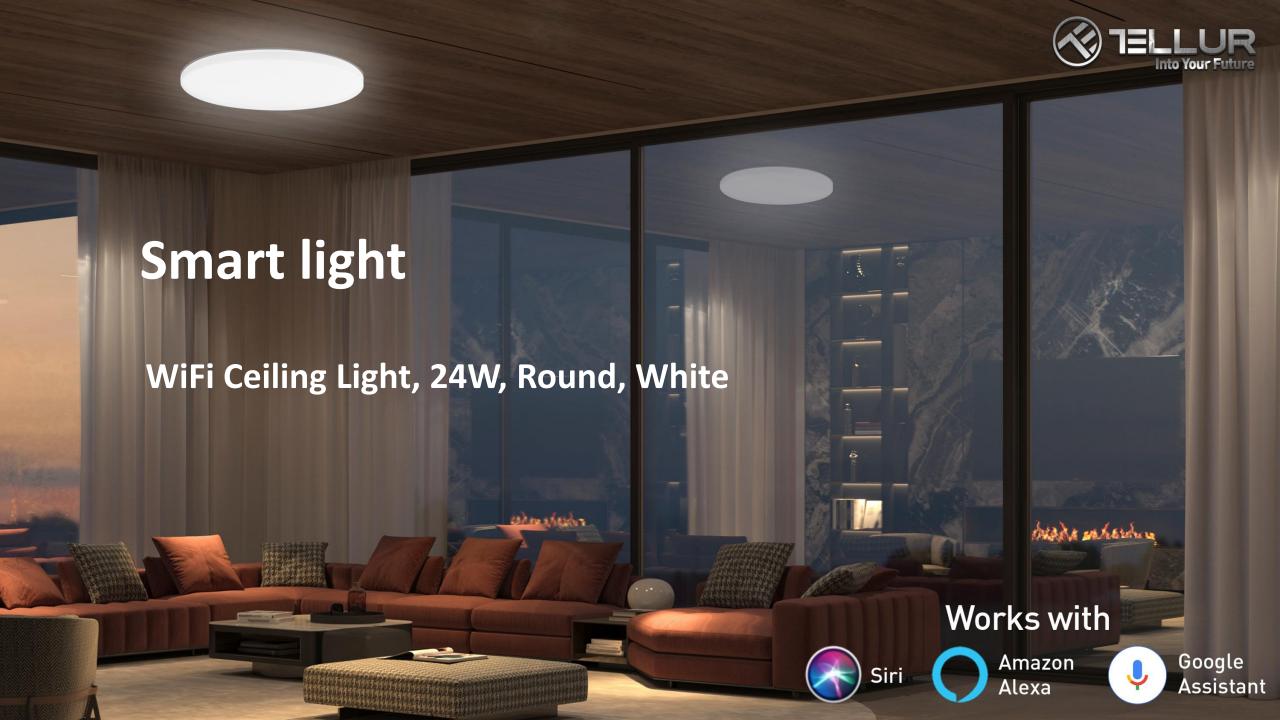

# Smart WiFi LED Ceiling Light TLL331131





# **ADJUSTABLE LIGHT**



From warm to cool and bright to dim, adjust your light to best suit your activity.







## **PROTECTION**

IP54 rated, dust and water resistant.



**Kitchens** 

**Bathrooms** 

Storage rooms



## POWERFUL. LONG-LASTING.











Enjoy a powerful, long-lasting light with a generous beam angle.



#### Wifi CONNECTIVITY

No master hub or subscription needed – just connect the ceiling light to Tellur Smart app.



Up to 150 connected devices





Easy and intuitive installation

### **SMART FUNCTIONS**



Enjoy a smarter lighting with timer, schedule, smart and automation scenarios.



Control multiple devices with just one command.



Execute automatically based on specific conditions.



Share device with your family members.







| Technical specs