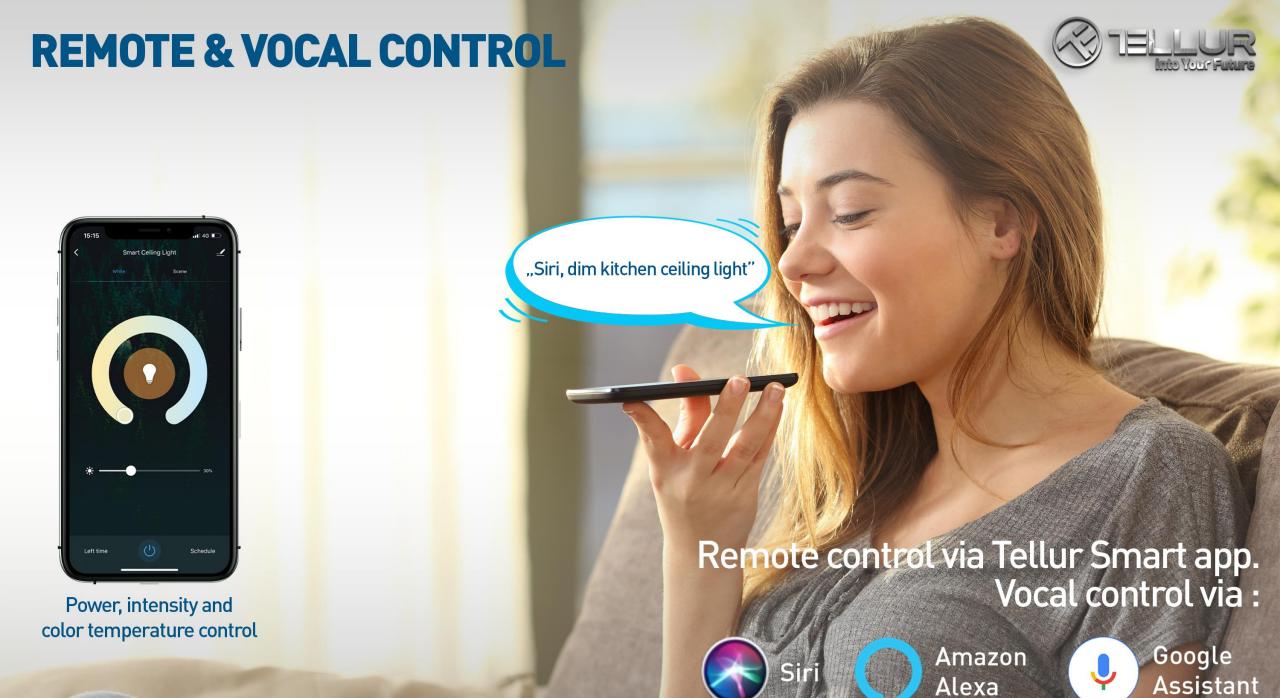

#### Wifi CONNECTIVITY

No master hub or subscription needed – just connect the ceiling light to Tellur Smart app.

Up to 150 connected devices

Easy and intuitive installation

### **SMART FUNCTIONS**

Enjoy a smarter lighting with timer, schedule, smart and automation scenarios.

Control multiple devices with just one command.

Execute automatically based on specific conditions.

Share device with your family members.