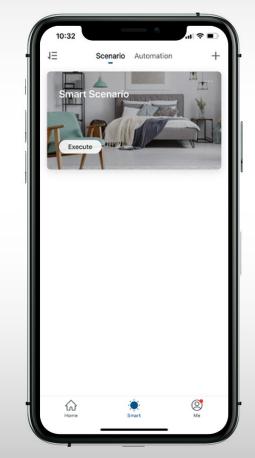

### **SMART FUNCTIONS**

Enjoy a smarter lighting with timer, schedule, smart and automation scenarios.

Control multiple devices with just one command.

Execute automatically based on specific conditions.

Share device with your family members.