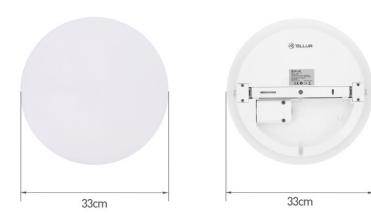

| Technical specs       |                                           |
|-----------------------|-------------------------------------------|
| Input voltage:        | AC 220V-240V 50Hz                         |
| Color temperature:    | 3000-6500K                                |
| Putere:               | 24W                                       |
| Lumens:               | Up to 2400lm                              |
| Beam angle:           | 120°                                      |
| Lifetime:             | 15000h                                    |
| APP name:             | Tellur Smart                              |
| Amazon Alexa:         | Yes, compatible                           |
| Google Assistant:     | Yes, compatible                           |
| Siri Shortcuts:       | Yes, compatible                           |
| Wireless frequency:   | 2.4GHz                                    |
| WiFi standard:        | IEEE 802.11b/g/n                          |
| Security:             | WPA-PSK/ WPA2-PSK /WPA/WPA2/WEP           |
| Encryption type:      | WEP/TKIP/AES                              |
| CRI:                  | Ra>80                                     |
| Dimmable:             | Yes                                       |
| Waterproof/Dustproof: | IP54 standard                             |
| Compatibility         | Devices with Android 6 / iOS 11 or higher |
| Dimensions:           | 33cm x 33cm x 5cm                         |
| Weight:               | 880g                                      |
| Color:                | White                                     |
| Package includes:     | 1 x WiFi LED Ceiling Light                |
|                       | Fixing screws                             |
| Package dimensions:   | 33.5cm x 33.5cm x 5.5cm                   |
| Package weight:       | 1000g                                     |
| Product code:         | TLL331131                                 |
| EAN:                  | 5949120002400                             |