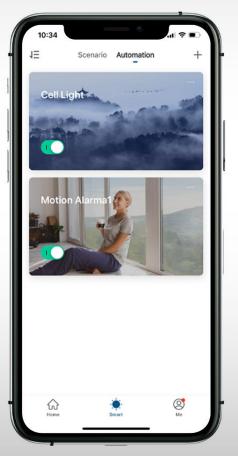

### **SMART FUNCTIONS**

Enjoy a smarter lighting with timer, schedule, smart and automation scenarios.

Control multiple devices with just one command.

Execute automatically based on specific conditions.

Share device with your family members.