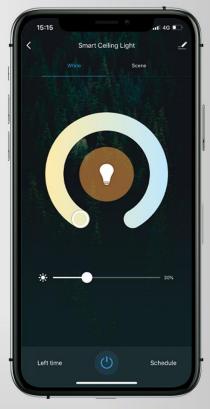

# **ADJUSTABLE LIGHT**

From warm to cool and bright to dim, adjust your light to best suit your activity.