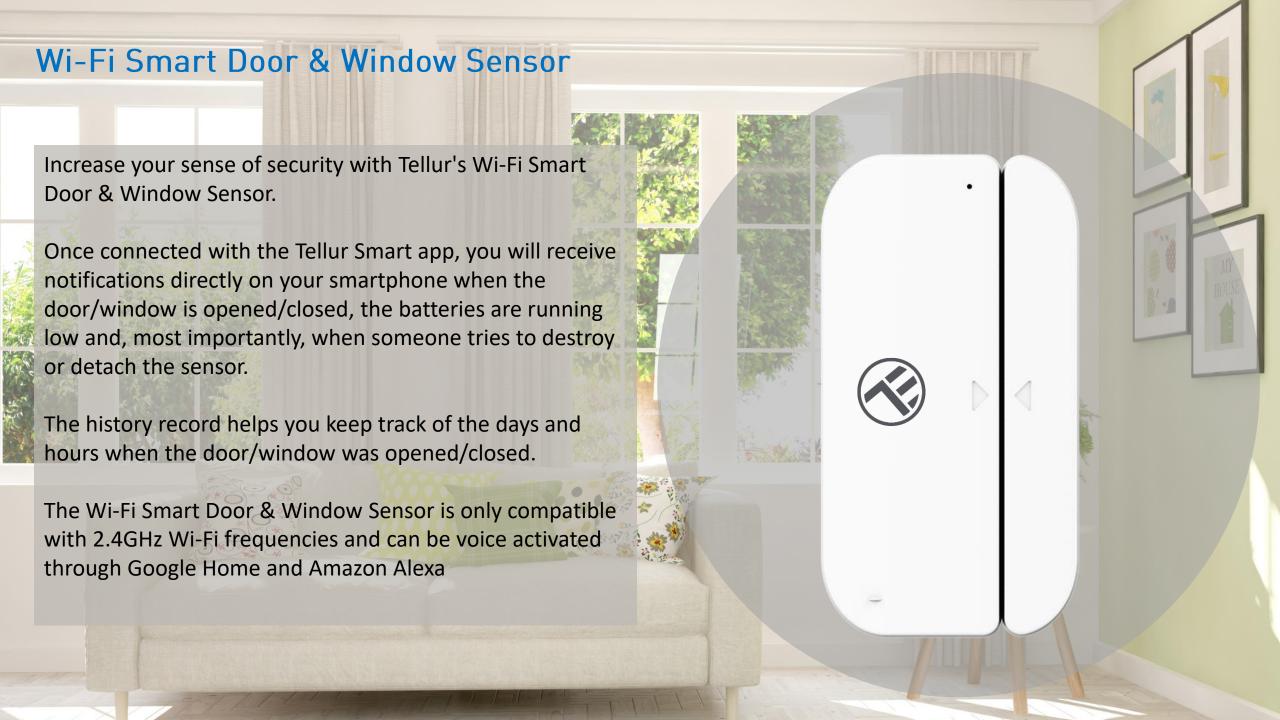

Wi-Fi Smart Door & Window Sensor Give your home a Smart upgrade!









## Wi-Fi Smart Door & Window Sensor

Technical specs

History record:

Power supply: 2 x AAA battery, 3V Battery life: Up to 6 months

Open/Close notifications: Yes
Tamper notifications: Yes
Low battery notifications: Yes

WiFi standard: IEEE 802.11b/g/n

Supported Wi-Fi network: 2.4GHz

Dimensions: 7.5cm x 4cm x 1.8cm

Yes

Weight: 65 gr Color: White

1 x Wi-Fi Smart Door & Window Sensor

2 x Adhesive tape

Package includes: 2 x Adresiv 4 x Screws

2 x AAA batteries

Package dimensions: 7.8cm x 4.2cm x 4cm

Package weight: 85 gr

Product code: TLL331091

EAN: 5949120000970









THANK YOU!

For more products please visit <a href="https://www.tellur.com">www.tellur.com</a>