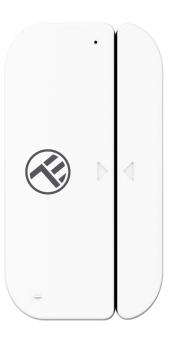

## Wi-Fi Smart Door & Window Sensor

Technical specs

History record:

Power supply: 2 x AAA battery, 3V Battery life: Up to 6 months

Open/Close notifications: Yes
Tamper notifications: Yes
Low battery notifications: Yes

WiFi standard: IEEE 802.11b/g/n

Supported Wi-Fi network: 2.4GHz

Dimensions: 7.5cm x 4cm x 1.8cm

Yes

Weight: 65 gr Color: White

1 x Wi-Fi Smart Door & Window Sensor

2 x Adhesive tape

Package includes: 2 x Adresiv 4 x Screws