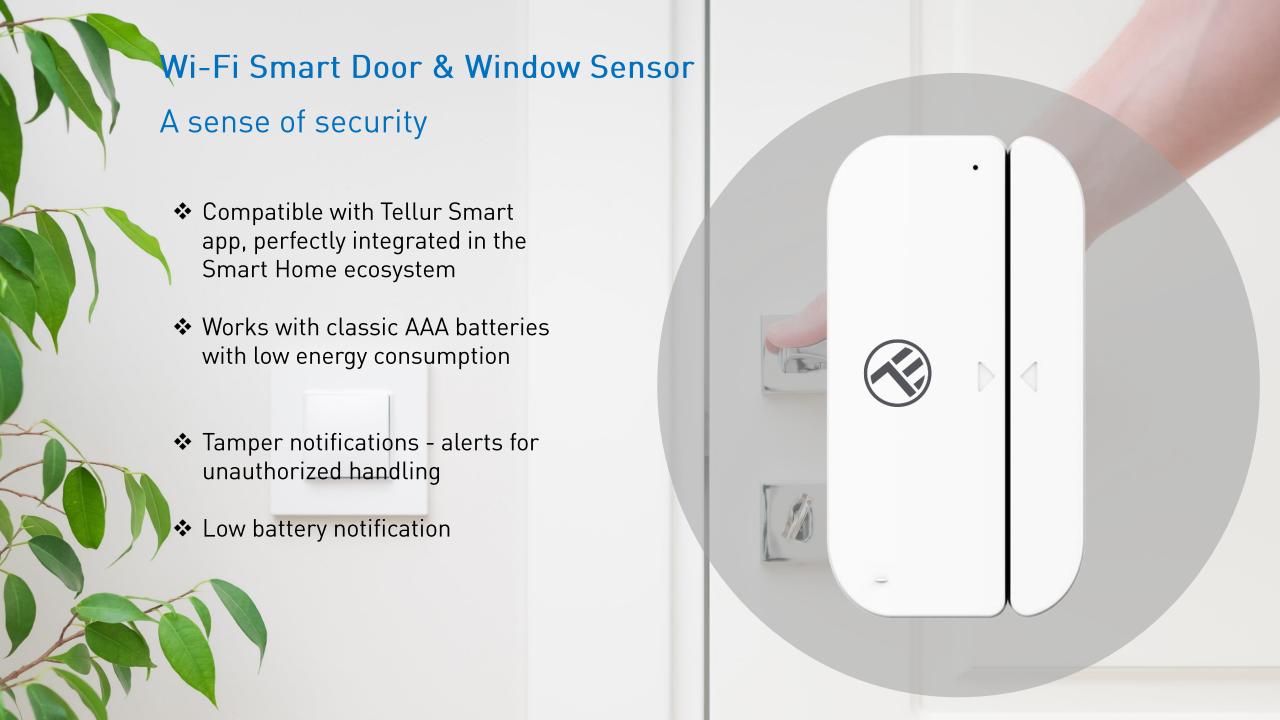

Wi-Fi Smart Door & Window Sensor Give your home a Smart upgrade!









## Wi-Fi Smart Door & Window Sensor

Technical specs

History record:

Power supply: 2 x AAA battery, 3V Battery life: Up to 6 months

Open/Close notifications: Yes
Tamper notifications: Yes
Low battery notifications: Yes

WiFi standard: IEEE 802.11b/g/n

Supported Wi-Fi network: 2.4GHz

Dimensions: 7.5cm x 4cm x 1.8cm

Yes

Weight: 65 gr Color: White

1 x Wi-Fi Smart Door & Window Sensor

2 x Adhesive tape

Package includes: 2 x Adresiv 4 x Screws

2 x AAA batteries

Package dimensions: 7.8cm x 4.2cm x 4cm

Package weight: 85 gr

Product code: TLL331091

EAN: 5949120000970









THANK YOU!

For more products please visit <a href="https://www.tellur.com">www.tellur.com</a>