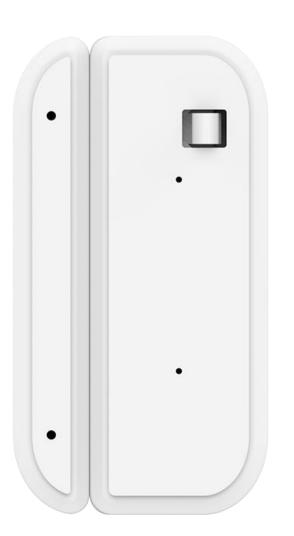

## Wi-Fi Smart Door & Window Sensor

Technical specs

History record:

Power supply: 2 x AAA battery, 3V Battery life: Up to 6 months

Open/Close notifications: Yes
Tamper notifications: Yes
Low battery notifications: Yes

WiFi standard: IEEE 802.11b/g/n

Supported Wi-Fi network: 2.4GHz

Dimensions: 7.5cm x 4cm x 1.8cm

Yes

Weight: 65 gr Color: White

1 x Wi-Fi Smart Door & Window Sensor

2 x Adhesive tape

Package includes: 2 x Adresiv 4 x Screws