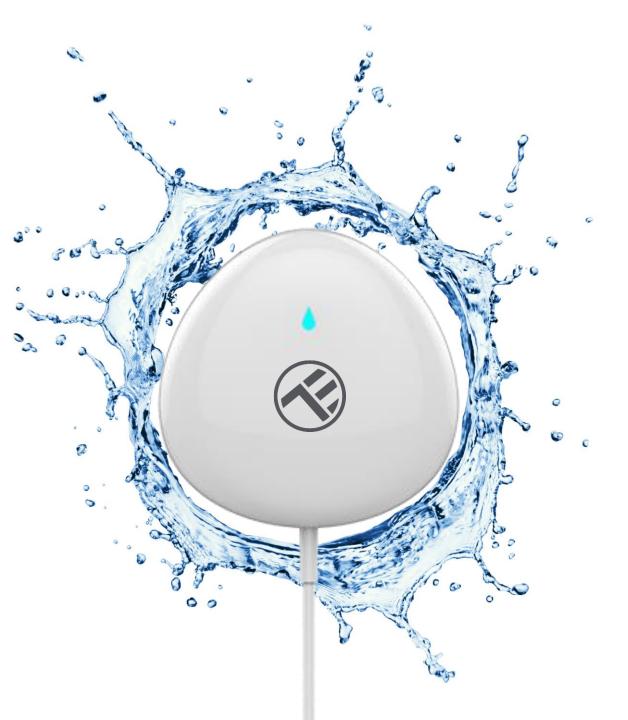

# Wi-Fi Flood Sensor

# A sense of security

- Compatible with Tellur Smart app, perfectly integrated in the Smart Home ecosystem
- Acoustic and push notifications for water detection
- Low battery notification
- Works with classic AAA batteries with low energy consumption

## Wi-Fi Flood Sensor

Increase your sense of security with Tellur's Wi-Fi Smart Flood Sensor. The sensor integrates perfectly in the Smart Home ecosystem and you can see its working status by simply accessing the Tellur Smart app from your smartphone.