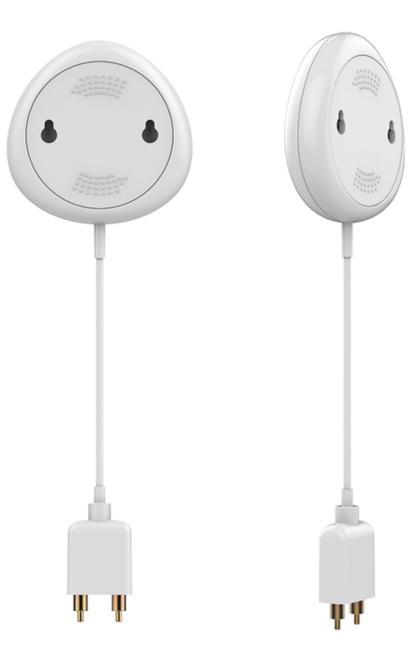

When the sensor detects water, it alerts you through an acoustic alarm and a push notification sent to your smartphone. Also, you will be notified on your smartphone when the batteries are running low.

The Wi-Fi Smart Flood Sensor is only compatible with 2.4GHz Wi-Fi.

#### Technical specs

| Power supply:              |
|----------------------------|
| Battery life:              |
| Flood notifications:       |
| Acoustic alarm:            |
| Low battery notifications: |
| Probe cable length:        |
| Wi-Fi standard:            |
| Supported Wi-Fi network:   |
| Dimensions:                |
| Weight:                    |
| Color:                     |
|                            |