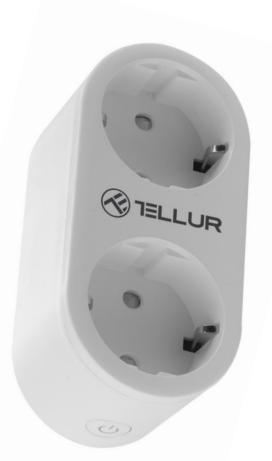

Wi-Fi AC Socket 2 Outlet Give your home a Smart upgrade!

- ✓ Easy to install in Tellur Smart APP, the Smart AC socket can be customized and controlled remote via internet from everywhere and you have the possibility to monitor your power consumption.
- ✓ Within the application you can see the statistical consumption in KW / h for every day, and the voltage, amperage and watts are displayed in real time for the entire device.

Technical specs

Outlets: 2 x Schuko independent control

Voltage: AC 100-230V

Maximum load: 16A

Max power: 3680W

**Energy Consumption Monitoring:** 

Yes

Wireless frequency: 2.4GHz