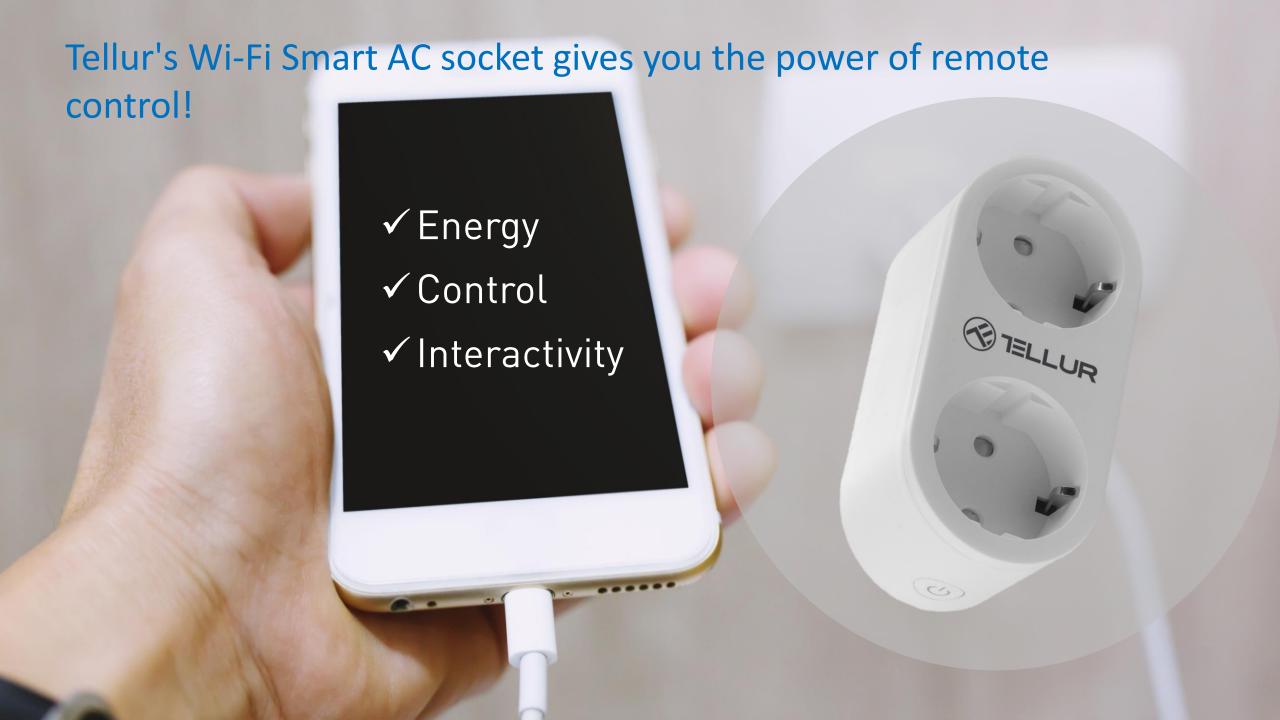

Wi-Fi AC Socket 2 Outlet Give your home a Smart upgrade!

- ✓ Easy to install in Tellur Smart APP, the Smart AC socket can be customized and controlled remote via internet from everywhere and you have the possibility to monitor your power consumption.
- ✓ Within the application you can see the statistical consumption in KW / h for every day, and the voltage, amperage and watts are displayed in real time for the entire device.