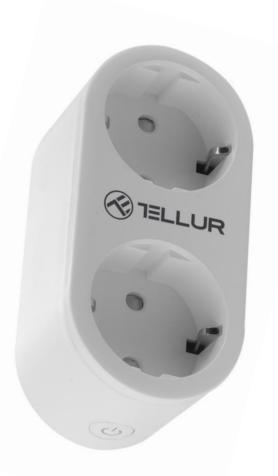

Technical specs

Outlets: 2 x Schuko independent control

Voltage: AC 100-230V

Maximum load: 16A

Max power: 3680W

**Energy Consumption Monitoring:** 

Yes

Wireless frequency: 2.4GHz

WiFi standard: IEEE 802.11b/g/n

WPA-PSK/ WPA2-PSK /WPA/WPA2/WEP/WPS2/WAPI

Security:

Encryption type: WEP/TKIP/AES

Standby consumption: 0.4W

Compatibility: Devices with Android 4.2 / iOS 8 or more recently

Package includes: Wifi Smart AC Socket