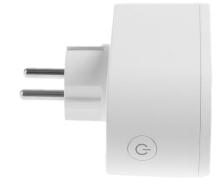

Wi-Fi AC Socket 2 Outlet Give your home a Smart upgrade!

- ✓ Easy to install in Tellur Smart APP, the Smart AC socket can be customized and controlled remote via internet from everywhere and you have the possibility to monitor your power consumption.
- ✓ Within the application you can see the statistical consumption in KW / h for every day, and the voltage, amperage and watts are displayed in real time for the entire device.

Technical specs

Outlets: 2 x Schuko independent control

Voltage: AC 100-230V

Maximum load: 16A

Max power: 3680W

**Energy Consumption Monitoring:** 

Yes

Wireless frequency: 2.4GHz