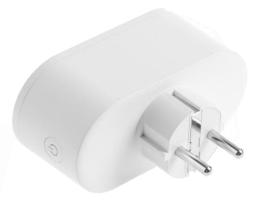

Wi-Fi AC Socket 2 Outlet Give your home a Smart upgrade!

- ✓ Easy to install in Tellur Smart APP, the Smart AC socket can be customized and controlled remote via internet from everywhere and you have the possibility to monitor your power consumption.
- ✓ Within the application you can see the statistical consumption in KW / h for every day, and the voltage, amperage and watts are displayed in real time for the entire device.

Technical specs

Outlets: 2 x Schuko independent control

Voltage: AC 100-230V

Maximum load: 16A

Max power: 3680W

**Energy Consumption Monitoring:** 

Yes

Wireless frequency: 2.4GHz