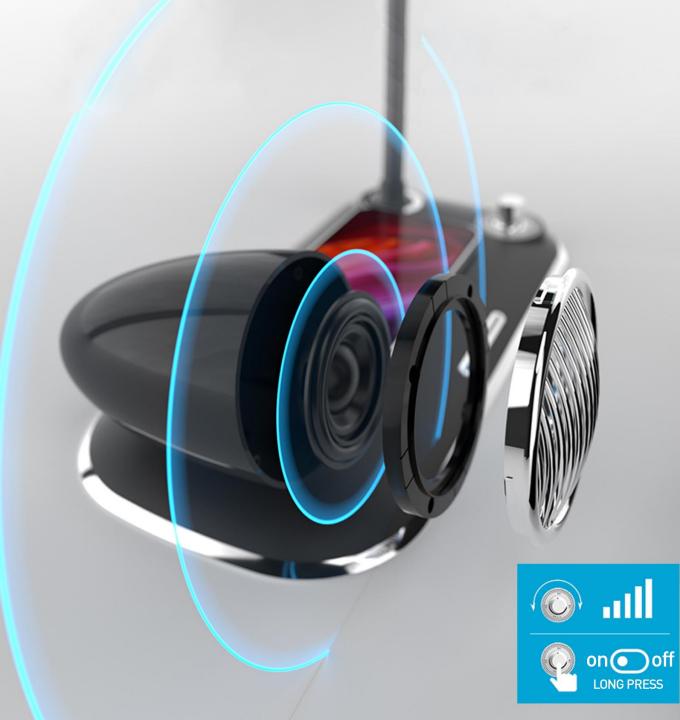

#### Better sound with 5.1 Bluetooth technology

#### Better sound with 5.1 Bluetooth technology

| Technical specs           |                                                                                                                                                                                                                                                                                                                                                                                                                                                                                                                                                                                                         |
|---------------------------|---------------------------------------------------------------------------------------------------------------------------------------------------------------------------------------------------------------------------------------------------------------------------------------------------------------------------------------------------------------------------------------------------------------------------------------------------------------------------------------------------------------------------------------------------------------------------------------------------------|
| Input:                    | DC 5V/2A, 9V/2A                                                                                                                                                                                                                                                                                                                                                                                                                                                                                                                                                                                         |
| Input port:               | Type-C                                                                                                                                                                                                                                                                                                                                                                                                                                                                                                                                                                                                  |
| Wireless power output:    | 15W(Max), 10W, 7.5W, 5W                                                                                                                                                                                                                                                                                                                                                                                                                                                                                                                                                                                 |
| Transmission distance:    | ≼6mm                                                                                                                                                                                                                                                                                                                                                                                                                                                                                                                                                                                                    |
| Charging conversion rate: | >75%                                                                                                                                                                                                                                                                                                                                                                                                                                                                                                                                                                                                    |
| Product compatibilities:  | <ul> <li>Fast charging* supported by iPhone 13 mini/ 13/ 13 Pro/ 13 Pro Max/ iPhone 12 mini/ 12/ 12 Pro/ 12 Pro Max, iPhone 11/ 11 Pro/ 11 Max, iPhone XR/ X/ XS Max/ XS, iPhone8/ 8</li> <li>Plus, Samsung S22 Ultra/ S22+/ S22/ S21 Ultra/ S21+/ S21/ Note 20 Ultra/ Note 20/ S20 FE/ S20 Ultra/ S20+/ S20/ S10+/ S10/ S10e/ S9/ S9+/ S8/ Note 8/ S7 Edge, Google 5, LG G6, LG G6 Plus, LG V30 and other Qi compatible devices</li> <li>Standard wireless charging for all Qi enabled devices</li> <li>*Min. QC2.0 fast charger adapter required for fast wireless charging (not included)</li> </ul> |
| Safety protections:       | Overvoltage protection, temperature control and foreign object detection                                                                                                                                                                                                                                                                                                                                                                                                                                                                                                                                |
| Bluetooth version:        | 5.1                                                                                                                                                                                                                                                                                                                                                                                                                                                                                                                                                                                                     |
| Working range:            | 10M                                                                                                                                                                                                                                                                                                                                                                                                                                                                                                                                                                                                     |
| Rated power:              | 5W                                                                                                                                                                                                                                                                                                                                                                                                                                                                                                                                                                                                      |
| Speaker size:             | 50mm                                                                                                                                                                                                                                                                                                                                                                                                                                                                                                                                                                                                    |
| Bluetooth Pairing name:   | Tellur Nostalgia                                                                                                                                                                                                                                                                                                                                                                                                                                                                                                                                                                                        |
| Lighting power:           | 2W                                                                                                                                                                                                                                                                                                                                                                                                                                                                                                                                                                                                      |
| Multi-angle adjustment:   | Vertical 90° , Horizontal 60°                                                                                                                                                                                                                                                                                                                                                                                                                                                                                                                                                                           |
| Dimmable:                 | Yes                                                                                                                                                                                                                                                                                                                                                                                                                                                                                                                                                                                                     |
| Lumens:                   | 26LM                                                                                                                                                                                                                                                                                                                                                                                                                                                                                                                                                                                                    |
| Color temperature:        | 3000K                                                                                                                                                                                                                                                                                                                                                                                                                                                                                                                                                                                                   |
| Lifetime:                 | 50,000H                                                                                                                                                                                                                                                                                                                                                                                                                                                                                                                                                                                                 |
| Beam Angle:               | 120°                                                                                                                                                                                                                                                                                                                                                                                                                                                                                                                                                                                                    |
| Material:                 | ABS                                                                                                                                                                                                                                                                                                                                                                                                                                                                                                                                                                                                     |
| Available colors:         | Black, White                                                                                                                                                                                                                                                                                                                                                                                                                                                                                                                                                                                            |
| Size:                     | 290 x 140 x 406mm                                                                                                                                                                                                                                                                                                                                                                                                                                                                                                                                                                                       |
| Weight:                   | 600gr                                                                                                                                                                                                                                                                                                                                                                                                                                                                                                                                                                                                   |
| Package includes:         | 1 x Nostalgia Wireless Charger, Speaker, Lamp<br>1 x Charging cable                                                                                                                                                                                                                                                                                                                                                                                                                                                                                                                                     |
| Package dimensions:       | 175 x 116 x 435mm                                                                                                                                                                                                                                                                                                                                                                                                                                                                                                                                                                                       |
| Package weight:           | 1034gr                                                                                                                                                                                                                                                                                                                                                                                                                                                                                                                                                                                                  |
| Product code:             | TLL151361, TLL151371                                                                                                                                                                                                                                                                                                                                                                                                                                                                                                                                                                                    |
| EAN:                      | 5949120004336, 5949120004343,                                                                                                                                                                                                                                                                                                                                                                                                                                                                                                                                                                           |