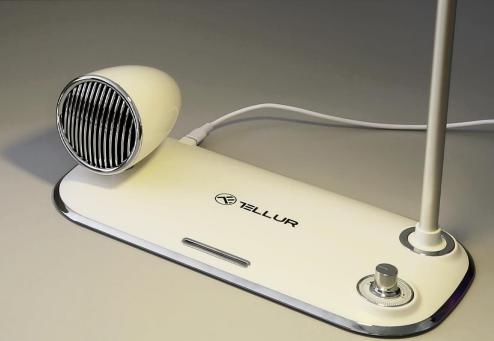

#### Wireless Desk Charger 15W

R TELLUR

Bluetooth Speaker 5W

Desk Lamp

Vertical rotation angle of the lamp head for 90° and the light arm can be tilted 60°

Fast wireless charging supported by the lastest models of iPhone, Samsung, Google, LG and other Qi compatible devices

### Fast wireless Qi charging.

Dimmable light.

**Bluetooth Speaker** 

Every day can be a smoothie of music, light and fast charged devices in your home or office.