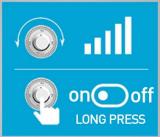

#### Better sound with 5.1 Bluetooth technology

| Technical specs           |                                                                                                                                                                                                                                                                                                                                                                                                                                                                                                                                                                                                         |
|---------------------------|---------------------------------------------------------------------------------------------------------------------------------------------------------------------------------------------------------------------------------------------------------------------------------------------------------------------------------------------------------------------------------------------------------------------------------------------------------------------------------------------------------------------------------------------------------------------------------------------------------|
| Input:                    | DC 5V/2A, 9V/2A                                                                                                                                                                                                                                                                                                                                                                                                                                                                                                                                                                                         |
| Input port:               | Type-C                                                                                                                                                                                                                                                                                                                                                                                                                                                                                                                                                                                                  |
| Wireless power output:    | 15W(Max), 10W, 7.5W, 5W                                                                                                                                                                                                                                                                                                                                                                                                                                                                                                                                                                                 |
| Transmission distance:    | ≼6mm                                                                                                                                                                                                                                                                                                                                                                                                                                                                                                                                                                                                    |
| Charging conversion rate: | >75%                                                                                                                                                                                                                                                                                                                                                                                                                                                                                                                                                                                                    |
| Product compatibilities:  | <ul> <li>Fast charging* supported by iPhone 13 mini/ 13/ 13 Pro/ 13 Pro Max/ iPhone 12 mini/ 12/ 12 Pro/ 12 Pro Max, iPhone 11/ 11 Pro/ 11 Max, iPhone XR/ X/ XS Max/ XS, iPhone8/ 8</li> <li>Plus, Samsung S22 Ultra/ S22+/ S22/ S21 Ultra/ S21+/ S21/ Note 20 Ultra/ Note 20/ S20 FE/ S20 Ultra/ S20+/ S20/ S10+/ S10/ S10e/ S9/ S9+/ S8/ Note 8/ S7 Edge, Google 5, LG G6, LG G6 Plus, LG V30 and other Qi compatible devices</li> <li>Standard wireless charging for all Qi enabled devices</li> <li>*Min. QC2.0 fast charger adapter required for fast wireless charging (not included)</li> </ul> |
| Safety protections:       | Overvoltage protection, temperature control and foreign object detection                                                                                                                                                                                                                                                                                                                                                                                                                                                                                                                                |
| Bluetooth version:        | 5.1                                                                                                                                                                                                                                                                                                                                                                                                                                                                                                                                                                                                     |
| Working range:            | 10M                                                                                                                                                                                                                                                                                                                                                                                                                                                                                                                                                                                                     |
| Rated power:              | 5W                                                                                                                                                                                                                                                                                                                                                                                                                                                                                                                                                                                                      |
| Speaker size:             | 50mm                                                                                                                                                                                                                                                                                                                                                                                                                                                                                                                                                                                                    |
| Bluetooth Pairing name:   | Tellur Nostalgia                                                                                                                                                                                                                                                                                                                                                                                                                                                                                                                                                                                        |
| Lighting power:           | 2W                                                                                                                                                                                                                                                                                                                                                                                                                                                                                                                                                                                                      |
| Multi-angle adjustment:   | Vertical 90° , Horizontal 60°                                                                                                                                                                                                                                                                                                                                                                                                                                                                                                                                                                           |
| Dimmable:                 | Yes                                                                                                                                                                                                                                                                                                                                                                                                                                                                                                                                                                                                     |
| Lumens:                   | 26LM                                                                                                                                                                                                                                                                                                                                                                                                                                                                                                                                                                                                    |
| Color temperature:        | 3000K                                                                                                                                                                                                                                                                                                                                                                                                                                                                                                                                                                                                   |
| Lifetime:                 | 50,000H                                                                                                                                                                                                                                                                                                                                                                                                                                                                                                                                                                                                 |
| Beam Angle:               | 120°                                                                                                                                                                                                                                                                                                                                                                                                                                                                                                                                                                                                    |
| Material:                 | ABS                                                                                                                                                                                                                                                                                                                                                                                                                                                                                                                                                                                                     |
| Available colors:         | Black, White                                                                                                                                                                                                                                                                                                                                                                                                                                                                                                                                                                                            |
| Size:                     | 290 x 140 x 406mm                                                                                                                                                                                                                                                                                                                                                                                                                                                                                                                                                                                       |
| Weight:                   | 600gr                                                                                                                                                                                                                                                                                                                                                                                                                                                                                                                                                                                                   |
| Package includes:         | 1 x Nostalgia Wireless Charger, Speaker, Lamp<br>1 x Charging cable                                                                                                                                                                                                                                                                                                                                                                                                                                                                                                                                     |
| Package dimensions:       | 175 x 116 x 435mm                                                                                                                                                                                                                                                                                                                                                                                                                                                                                                                                                                                       |
| Package weight:           | 1034gr                                                                                                                                                                                                                                                                                                                                                                                                                                                                                                                                                                                                  |
| Product code:             | TLL151361, TLL151371                                                                                                                                                                                                                                                                                                                                                                                                                                                                                                                                                                                    |
| EAN:                      | 5949120004336, 5949120004343,                                                                                                                                                                                                                                                                                                                                                                                                                                                                                                                                                                           |