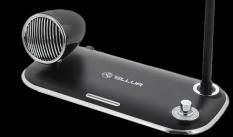

#### Wireless Desk Charger 15W

R TELLUR

Bluetooth Speaker 5W

Desk Lamp

Vertical rotation angle of the lamp head for 90° and the light arm can be tilted 60°

Fast wireless charging supported by the lastest models of iPhone, Samsung, Google, LG and other Qi compatible devices

#### Better sound with 5.1 Bluetooth technology

#### Better sound with 5.1 Bluetooth technology

| Technical specs           |                                                                                                                                                                                                                                                                                                                                                                                                                                                                                                                                                                                                         |
|---------------------------|---------------------------------------------------------------------------------------------------------------------------------------------------------------------------------------------------------------------------------------------------------------------------------------------------------------------------------------------------------------------------------------------------------------------------------------------------------------------------------------------------------------------------------------------------------------------------------------------------------|
| Input:                    | DC 5V/2A, 9V/2A                                                                                                                                                                                                                                                                                                                                                                                                                                                                                                                                                                                         |
| Input port:               | Type-C                                                                                                                                                                                                                                                                                                                                                                                                                                                                                                                                                                                                  |
| Wireless power output:    | 15W(Max), 10W, 7.5W, 5W                                                                                                                                                                                                                                                                                                                                                                                                                                                                                                                                                                                 |
| Transmission distance:    | ≼6mm                                                                                                                                                                                                                                                                                                                                                                                                                                                                                                                                                                                                    |
| Charging conversion rate: | >75%                                                                                                                                                                                                                                                                                                                                                                                                                                                                                                                                                                                                    |
| Product compatibilities:  | <ul> <li>Fast charging* supported by iPhone 13 mini/ 13/ 13 Pro/ 13 Pro Max/ iPhone 12 mini/ 12/ 12 Pro/ 12 Pro Max, iPhone 11/ 11 Pro/ 11 Max, iPhone XR/ X/ XS Max/ XS, iPhone8/ 8</li> <li>Plus, Samsung S22 Ultra/ S22+/ S22/ S21 Ultra/ S21+/ S21/ Note 20 Ultra/ Note 20/ S20 FE/ S20 Ultra/ S20+/ S20/ S10+/ S10/ S10e/ S9/ S9+/ S8/ Note 8/ S7 Edge, Google 5, LG G6, LG G6 Plus, LG V30 and other Qi compatible devices</li> <li>Standard wireless charging for all Qi enabled devices</li> <li>*Min. QC2.0 fast charger adapter required for fast wireless charging (not included)</li> </ul> |
| Safety protections:       | Overvoltage protection, temperature control and foreign object detection                                                                                                                                                                                                                                                                                                                                                                                                                                                                                                                                |
| Bluetooth version:        | 5.1                                                                                                                                                                                                                                                                                                                                                                                                                                                                                                                                                                                                     |
| Working range:            | 10M                                                                                                                                                                                                                                                                                                                                                                                                                                                                                                                                                                                                     |
| Rated power:              | 5W                                                                                                                                                                                                                                                                                                                                                                                                                                                                                                                                                                                                      |
| Speaker size:             | 50mm                                                                                                                                                                                                                                                                                                                                                                                                                                                                                                                                                                                                    |
| Bluetooth Pairing name:   | Tellur Nostalgia                                                                                                                                                                                                                                                                                                                                                                                                                                                                                                                                                                                        |
| Lighting power:           | 2W                                                                                                                                                                                                                                                                                                                                                                                                                                                                                                                                                                                                      |
| Multi-angle adjustment:   | Vertical 90° , Horizontal 60°                                                                                                                                                                                                                                                                                                                                                                                                                                                                                                                                                                           |
| Dimmable:                 | Yes                                                                                                                                                                                                                                                                                                                                                                                                                                                                                                                                                                                                     |
| Lumens:                   | 26LM                                                                                                                                                                                                                                                                                                                                                                                                                                                                                                                                                                                                    |
| Color temperature:        | 3000K                                                                                                                                                                                                                                                                                                                                                                                                                                                                                                                                                                                                   |
| Lifetime:                 | 50,000H                                                                                                                                                                                                                                                                                                                                                                                                                                                                                                                                                                                                 |
| Beam Angle:               | 120°                                                                                                                                                                                                                                                                                                                                                                                                                                                                                                                                                                                                    |
| Material:                 | ABS                                                                                                                                                                                                                                                                                                                                                                                                                                                                                                                                                                                                     |
| Available colors:         | Black, White                                                                                                                                                                                                                                                                                                                                                                                                                                                                                                                                                                                            |
| Size:                     | 290 x 140 x 406mm                                                                                                                                                                                                                                                                                                                                                                                                                                                                                                                                                                                       |
| Weight:                   | 600gr                                                                                                                                                                                                                                                                                                                                                                                                                                                                                                                                                                                                   |
| Package includes:         | 1 x Nostalgia Wireless Charger, Speaker, Lamp<br>1 x Charging cable                                                                                                                                                                                                                                                                                                                                                                                                                                                                                                                                     |
| Package dimensions:       | 175 x 116 x 435mm                                                                                                                                                                                                                                                                                                                                                                                                                                                                                                                                                                                       |
| Package weight:           | 1034gr                                                                                                                                                                                                                                                                                                                                                                                                                                                                                                                                                                                                  |
| Product code:             | TLL151361, TLL151371                                                                                                                                                                                                                                                                                                                                                                                                                                                                                                                                                                                    |
| EAN:                      | 5949120004336, 5949120004343,                                                                                                                                                                                                                                                                                                                                                                                                                                                                                                                                                                           |