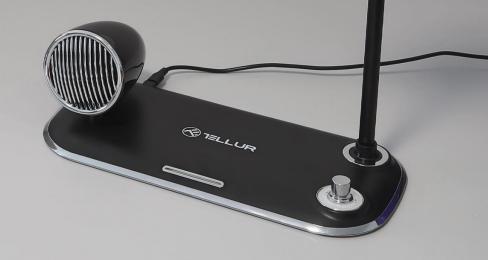

#### Wireless Desk Charger 15W

R TELLUR

Bluetooth Speaker 5W

Desk Lamp

Vertical rotation angle of the lamp head for 90° and the light arm can be tilted 60°

Fast wireless charging supported by the lastest models of iPhone, Samsung, Google, LG and other Qi compatible devices

### Fast wireless Qi charging.

Dimmable light.

**Bluetooth Speaker** 

Every day can be a smoothie of music, light and fast charged devices in your home or office.