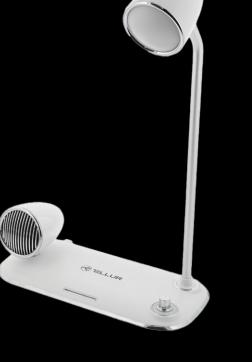

#### Wireless Desk Charger 15W

R TELLUR

Bluetooth Speaker 5W

Desk Lamp

Vertical rotation angle of the lamp head for 90° and the light arm can be tilted 60°

Fast wireless charging supported by the lastest models of iPhone, Samsung, Google, LG and other Qi compatible devices

### Fast wireless Qi charging.

Dimmable light.

**Bluetooth Speaker** 

Every day can be a smoothie of music, light and fast charged devices in your home or office.