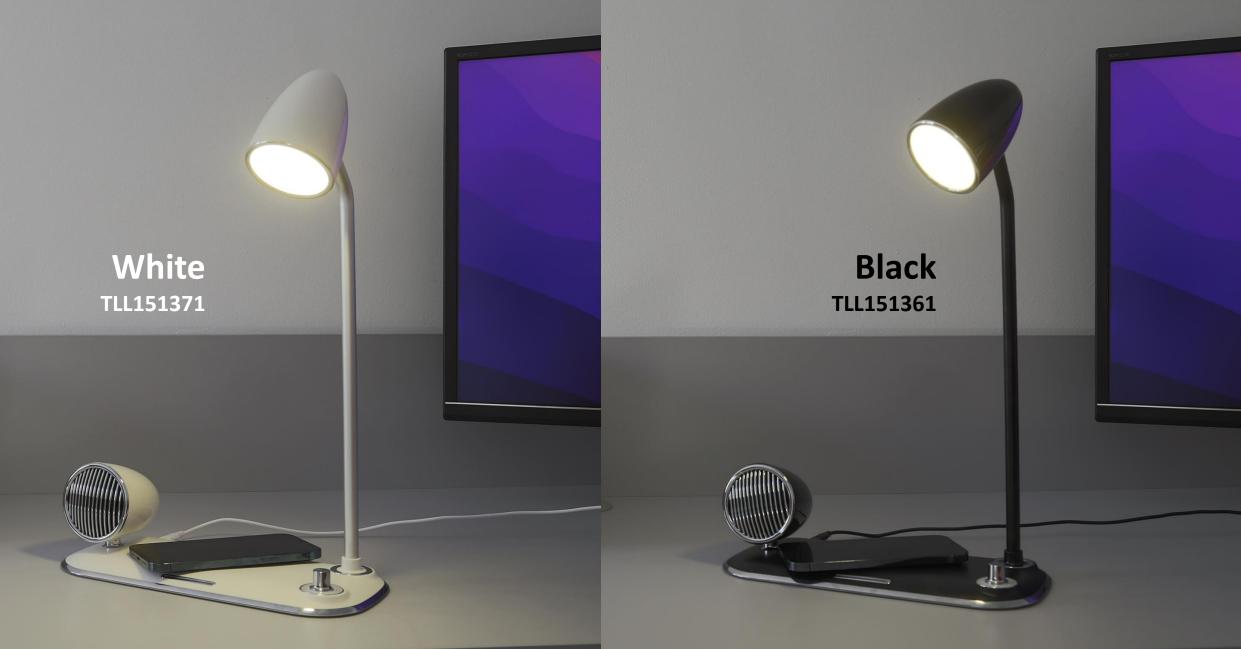

#### Wireless Desk Charger 15W

R TELLUR

Bluetooth Speaker 5W

Desk Lamp

Vertical rotation angle of the lamp head for 90° and the light arm can be tilted 60°

Fast wireless charging supported by the lastest models of iPhone, Samsung, Google, LG and other Qi compatible devices

### Fast wireless Qi charging.

Dimmable light.

**Bluetooth Speaker** 

Every day can be a smoothie of music, light and fast charged devices in your home or office.

#### Better sound with 5.1 Bluetooth technology

| Technical specs           |                                                                                                                                                                                                                                                                                                                                                                                                                                                                                                                                                                                                         |
|---------------------------|---------------------------------------------------------------------------------------------------------------------------------------------------------------------------------------------------------------------------------------------------------------------------------------------------------------------------------------------------------------------------------------------------------------------------------------------------------------------------------------------------------------------------------------------------------------------------------------------------------|
| Input:                    | DC 5V/2A, 9V/2A                                                                                                                                                                                                                                                                                                                                                                                                                                                                                                                                                                                         |
| Input port:               | Type-C                                                                                                                                                                                                                                                                                                                                                                                                                                                                                                                                                                                                  |
| Wireless power output:    | 15W(Max), 10W, 7.5W, 5W                                                                                                                                                                                                                                                                                                                                                                                                                                                                                                                                                                                 |
| Transmission distance:    | ≼6mm                                                                                                                                                                                                                                                                                                                                                                                                                                                                                                                                                                                                    |
| Charging conversion rate: | >75%                                                                                                                                                                                                                                                                                                                                                                                                                                                                                                                                                                                                    |
| Product compatibilities:  | <ul> <li>Fast charging* supported by iPhone 13 mini/ 13/ 13 Pro/ 13 Pro Max/ iPhone 12 mini/ 12/ 12 Pro/ 12 Pro Max, iPhone 11/ 11 Pro/ 11 Max, iPhone XR/ X/ XS Max/ XS, iPhone8/ 8</li> <li>Plus, Samsung S22 Ultra/ S22+/ S22/ S21 Ultra/ S21+/ S21/ Note 20 Ultra/ Note 20/ S20 FE/ S20 Ultra/ S20+/ S20/ S10+/ S10/ S10e/ S9/ S9+/ S8/ Note 8/ S7 Edge, Google 5, LG G6, LG G6 Plus, LG V30 and other Qi compatible devices</li> <li>Standard wireless charging for all Qi enabled devices</li> <li>*Min. QC2.0 fast charger adapter required for fast wireless charging (not included)</li> </ul> |
| Safety protections:       | Overvoltage protection, temperature control and foreign object detection                                                                                                                                                                                                                                                                                                                                                                                                                                                                                                                                |
| Bluetooth version:        | 5.1                                                                                                                                                                                                                                                                                                                                                                                                                                                                                                                                                                                                     |
| Working range:            | 10M                                                                                                                                                                                                                                                                                                                                                                                                                                                                                                                                                                                                     |
| Rated power:              | 5W                                                                                                                                                                                                                                                                                                                                                                                                                                                                                                                                                                                                      |
| Speaker size:             | 50mm                                                                                                                                                                                                                                                                                                                                                                                                                                                                                                                                                                                                    |
| Bluetooth Pairing name:   | Tellur Nostalgia                                                                                                                                                                                                                                                                                                                                                                                                                                                                                                                                                                                        |
| Lighting power:           | 2W                                                                                                                                                                                                                                                                                                                                                                                                                                                                                                                                                                                                      |
| Multi-angle adjustment:   | Vertical 90° , Horizontal 60°                                                                                                                                                                                                                                                                                                                                                                                                                                                                                                                                                                           |
| Dimmable:                 | Yes                                                                                                                                                                                                                                                                                                                                                                                                                                                                                                                                                                                                     |
| Lumens:                   | 26LM                                                                                                                                                                                                                                                                                                                                                                                                                                                                                                                                                                                                    |
| Color temperature:        | 3000K                                                                                                                                                                                                                                                                                                                                                                                                                                                                                                                                                                                                   |
| Lifetime:                 | 50,000H                                                                                                                                                                                                                                                                                                                                                                                                                                                                                                                                                                                                 |
| Beam Angle:               | 120°                                                                                                                                                                                                                                                                                                                                                                                                                                                                                                                                                                                                    |
| Material:                 | ABS                                                                                                                                                                                                                                                                                                                                                                                                                                                                                                                                                                                                     |
| Available colors:         | Black, White                                                                                                                                                                                                                                                                                                                                                                                                                                                                                                                                                                                            |
| Size:                     | 290 x 140 x 406mm                                                                                                                                                                                                                                                                                                                                                                                                                                                                                                                                                                                       |
| Weight:                   | 600gr                                                                                                                                                                                                                                                                                                                                                                                                                                                                                                                                                                                                   |
| Package includes:         | 1 x Nostalgia Wireless Charger, Speaker, Lamp<br>1 x Charging cable                                                                                                                                                                                                                                                                                                                                                                                                                                                                                                                                     |
| Package dimensions:       | 175 x 116 x 435mm                                                                                                                                                                                                                                                                                                                                                                                                                                                                                                                                                                                       |
| Package weight:           | 1034gr                                                                                                                                                                                                                                                                                                                                                                                                                                                                                                                                                                                                  |
| Product code:             | TLL151361, TLL151371                                                                                                                                                                                                                                                                                                                                                                                                                                                                                                                                                                                    |
| EAN:                      | 5949120004336, 5949120004343,                                                                                                                                                                                                                                                                                                                                                                                                                                                                                                                                                                           |