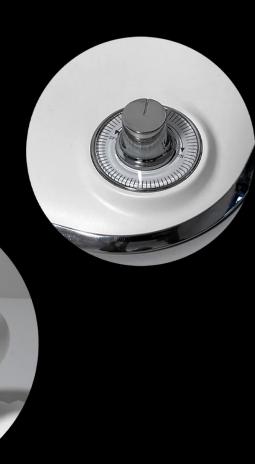

#### Better sound with 5.1 Bluetooth technology

| Technical specs           |                                                                                                                                                                                                                                                                                                                                                                                                                                                                                                                                                                                                         |
|---------------------------|---------------------------------------------------------------------------------------------------------------------------------------------------------------------------------------------------------------------------------------------------------------------------------------------------------------------------------------------------------------------------------------------------------------------------------------------------------------------------------------------------------------------------------------------------------------------------------------------------------|
| Input:                    | DC 5V/2A, 9V/2A                                                                                                                                                                                                                                                                                                                                                                                                                                                                                                                                                                                         |
| Input port:               | Type-C                                                                                                                                                                                                                                                                                                                                                                                                                                                                                                                                                                                                  |
| Wireless power output:    | 15W(Max), 10W, 7.5W, 5W                                                                                                                                                                                                                                                                                                                                                                                                                                                                                                                                                                                 |
| Transmission distance:    | ≼6mm                                                                                                                                                                                                                                                                                                                                                                                                                                                                                                                                                                                                    |
| Charging conversion rate: | >75%                                                                                                                                                                                                                                                                                                                                                                                                                                                                                                                                                                                                    |
| Product compatibilities:  | <ul> <li>Fast charging* supported by iPhone 13 mini/ 13/ 13 Pro/ 13 Pro Max/ iPhone 12 mini/ 12/ 12 Pro/ 12 Pro Max, iPhone 11/ 11 Pro/ 11 Max, iPhone XR/ X/ XS Max/ XS, iPhone8/ 8</li> <li>Plus, Samsung S22 Ultra/ S22+/ S22/ S21 Ultra/ S21+/ S21/ Note 20 Ultra/ Note 20/ S20 FE/ S20 Ultra/ S20+/ S20/ S10+/ S10/ S10e/ S9/ S9+/ S8/ Note 8/ S7 Edge, Google 5, LG G6, LG G6 Plus, LG V30 and other Qi compatible devices</li> <li>Standard wireless charging for all Qi enabled devices</li> <li>*Min. QC2.0 fast charger adapter required for fast wireless charging (not included)</li> </ul> |
| Safety protections:       | Overvoltage protection, temperature control and foreign object detection                                                                                                                                                                                                                                                                                                                                                                                                                                                                                                                                |
| Bluetooth version:        | 5.1                                                                                                                                                                                                                                                                                                                                                                                                                                                                                                                                                                                                     |
| Working range:            | 10M                                                                                                                                                                                                                                                                                                                                                                                                                                                                                                                                                                                                     |
| Rated power:              | 5W                                                                                                                                                                                                                                                                                                                                                                                                                                                                                                                                                                                                      |
| Speaker size:             | 50mm                                                                                                                                                                                                                                                                                                                                                                                                                                                                                                                                                                                                    |
| Bluetooth Pairing name:   | Tellur Nostalgia                                                                                                                                                                                                                                                                                                                                                                                                                                                                                                                                                                                        |
| Lighting power:           | 2W                                                                                                                                                                                                                                                                                                                                                                                                                                                                                                                                                                                                      |
| Multi-angle adjustment:   | Vertical 90° , Horizontal 60°                                                                                                                                                                                                                                                                                                                                                                                                                                                                                                                                                                           |
| Dimmable:                 | Yes                                                                                                                                                                                                                                                                                                                                                                                                                                                                                                                                                                                                     |
| Lumens:                   | 26LM                                                                                                                                                                                                                                                                                                                                                                                                                                                                                                                                                                                                    |
| Color temperature:        | 3000K                                                                                                                                                                                                                                                                                                                                                                                                                                                                                                                                                                                                   |
| Lifetime:                 | 50,000H                                                                                                                                                                                                                                                                                                                                                                                                                                                                                                                                                                                                 |
| Beam Angle:               | 120°                                                                                                                                                                                                                                                                                                                                                                                                                                                                                                                                                                                                    |
| Material:                 | ABS                                                                                                                                                                                                                                                                                                                                                                                                                                                                                                                                                                                                     |
| Available colors:         | Black, White                                                                                                                                                                                                                                                                                                                                                                                                                                                                                                                                                                                            |
| Size:                     | 290 x 140 x 406mm                                                                                                                                                                                                                                                                                                                                                                                                                                                                                                                                                                                       |
| Weight:                   | 600gr                                                                                                                                                                                                                                                                                                                                                                                                                                                                                                                                                                                                   |
| Package includes:         | 1 x Nostalgia Wireless Charger, Speaker, Lamp<br>1 x Charging cable                                                                                                                                                                                                                                                                                                                                                                                                                                                                                                                                     |
| Package dimensions:       | 175 x 116 x 435mm                                                                                                                                                                                                                                                                                                                                                                                                                                                                                                                                                                                       |
| Package weight:           | 1034gr                                                                                                                                                                                                                                                                                                                                                                                                                                                                                                                                                                                                  |
| Product code:             | TLL151361, TLL151371                                                                                                                                                                                                                                                                                                                                                                                                                                                                                                                                                                                    |
| EAN:                      | 5949120004336, 5949120004343,                                                                                                                                                                                                                                                                                                                                                                                                                                                                                                                                                                           |