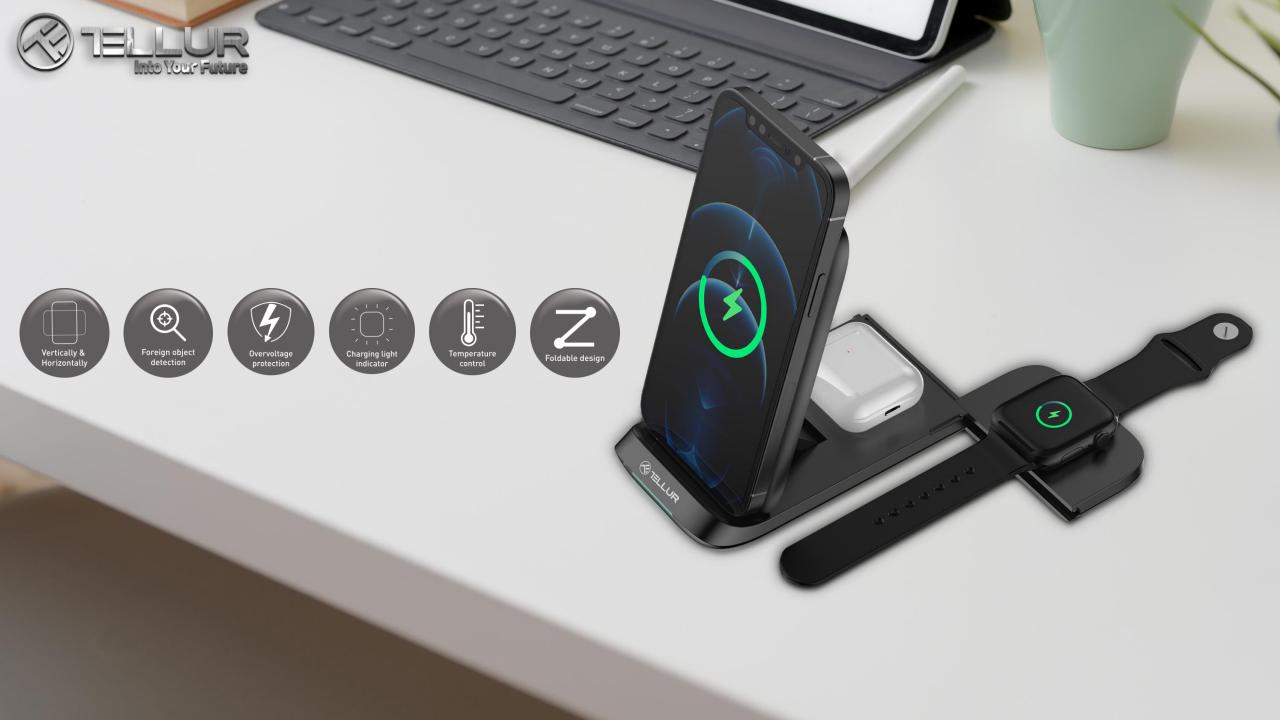

# 3 Charging station that conveniently powers your smartphone, compatible TWS earbuds and Apple watch at the same time

96% Charged

X

Dual-coil design ensures a wider charging area allowing to charge phone in landscape or portrait orientation

Charden 1500

TELLUR

With a compact design, this desk charger is slim, foldable and fits anywhere

\_\_\_\_\_

| Technical specs                |                                                                                                                                                                                                                                                                                                                                                                                                                                                                                                                                                                                                                                                                                           |
|--------------------------------|-------------------------------------------------------------------------------------------------------------------------------------------------------------------------------------------------------------------------------------------------------------------------------------------------------------------------------------------------------------------------------------------------------------------------------------------------------------------------------------------------------------------------------------------------------------------------------------------------------------------------------------------------------------------------------------------|
| Input:                         | 9V/2A, 9V/2.7A, 12V/2A                                                                                                                                                                                                                                                                                                                                                                                                                                                                                                                                                                                                                                                                    |
| Input port:                    | Туре-С                                                                                                                                                                                                                                                                                                                                                                                                                                                                                                                                                                                                                                                                                    |
| Smartphone output:             | 15W(Max), 10W, 7.5W, 5W                                                                                                                                                                                                                                                                                                                                                                                                                                                                                                                                                                                                                                                                   |
| AirPods 2/3/Pro output:        | 3W                                                                                                                                                                                                                                                                                                                                                                                                                                                                                                                                                                                                                                                                                        |
| Apple Watch output:            | 2.5W                                                                                                                                                                                                                                                                                                                                                                                                                                                                                                                                                                                                                                                                                      |
| Total output:                  | 20.5W (Max)                                                                                                                                                                                                                                                                                                                                                                                                                                                                                                                                                                                                                                                                               |
| Cable length:                  | 1 meter (USB to Type-C, 3A)                                                                                                                                                                                                                                                                                                                                                                                                                                                                                                                                                                                                                                                               |
| Charging coils:                | 2                                                                                                                                                                                                                                                                                                                                                                                                                                                                                                                                                                                                                                                                                         |
| Charging conversion rate:      | >73%                                                                                                                                                                                                                                                                                                                                                                                                                                                                                                                                                                                                                                                                                      |
| Transmission distance (phone): | ≤8mm                                                                                                                                                                                                                                                                                                                                                                                                                                                                                                                                                                                                                                                                                      |
| Material:                      | ABS                                                                                                                                                                                                                                                                                                                                                                                                                                                                                                                                                                                                                                                                                       |
| Product compatibilities:       | Fast charging* supported by iPhone 13 mini/ 13/ 13 Pro/ 13 Pro Max/ iPhone 12<br>mini/ 12/ 12 Pro/ 12 Pro Max, iPhone 11/ 11 Pro/ 11 Max, iPhone XR/ X/ XS Max/<br>XS, iPhone8/ 8 Plus, Samsung S22 ULtra/ S22+/ S22/ S21 Ultra/ S21+/ S21/ Note<br>20 Ultra/ Note 20/ S20 FE/ S20 Ultra/ S20+/ S20/ S10+/ S10/ S10e/ S9/ S9+/ S8/<br>Note 8/ S7 Edge, Google 5, LG G6, LG G6 Plus, LG V30 and other Qi compatible<br>devices<br>Standard wireless charging for all Qi enabled devices<br>AirPods 2/3/Pro and other TWS earbuds which support wireless charging<br>Apple Watch 1/2/3/4/5/6/SE/7<br>*Min. QC2.0 fast charger adapter required for fast wireless charging (not<br>included) |
| Safety protections:            | Overvoltage protection, temperature control and foreign object detection                                                                                                                                                                                                                                                                                                                                                                                                                                                                                                                                                                                                                  |
| Color:                         | Black                                                                                                                                                                                                                                                                                                                                                                                                                                                                                                                                                                                                                                                                                     |
| Size:                          | 169x74x20mm                                                                                                                                                                                                                                                                                                                                                                                                                                                                                                                                                                                                                                                                               |
| Weight:                        | 170g                                                                                                                                                                                                                                                                                                                                                                                                                                                                                                                                                                                                                                                                                      |
| Package includes:              | 1 x 3-in-1 Qi wireless desk charger, 1 x USB to Type-C cable, 1 x Manual                                                                                                                                                                                                                                                                                                                                                                                                                                                                                                                                                                                                                  |
| Package dimensions:            | 190x121x25mm                                                                                                                                                                                                                                                                                                                                                                                                                                                                                                                                                                                                                                                                              |
| Package weight:                | 248g                                                                                                                                                                                                                                                                                                                                                                                                                                                                                                                                                                                                                                                                                      |
| Product code:                  | TLL151331                                                                                                                                                                                                                                                                                                                                                                                                                                                                                                                                                                                                                                                                                 |
| EAN:                           | 5949120003957                                                                                                                                                                                                                                                                                                                                                                                                                                                                                                                                                                                                                                                                             |