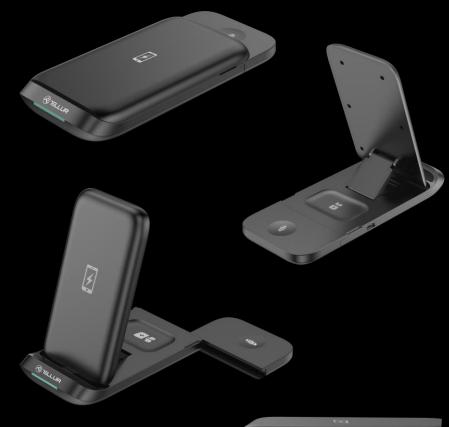

Charden 1500

TELLUR

With a compact design, this desk charger is slim, foldable and fits anywhere

\_\_\_\_\_

| Technical specs                |                                                                                                                                                                                                                                                                                                                                                                                                                                                                                                                                                                                                                                                                                           |
|--------------------------------|-------------------------------------------------------------------------------------------------------------------------------------------------------------------------------------------------------------------------------------------------------------------------------------------------------------------------------------------------------------------------------------------------------------------------------------------------------------------------------------------------------------------------------------------------------------------------------------------------------------------------------------------------------------------------------------------|
| Input:                         | 9V/2A, 9V/2.7A, 12V/2A                                                                                                                                                                                                                                                                                                                                                                                                                                                                                                                                                                                                                                                                    |
| Input port:                    | Туре-С                                                                                                                                                                                                                                                                                                                                                                                                                                                                                                                                                                                                                                                                                    |
| Smartphone output:             | 15W(Max), 10W, 7.5W, 5W                                                                                                                                                                                                                                                                                                                                                                                                                                                                                                                                                                                                                                                                   |
| AirPods 2/3/Pro output:        | 3W                                                                                                                                                                                                                                                                                                                                                                                                                                                                                                                                                                                                                                                                                        |
| Apple Watch output:            | 2.5W                                                                                                                                                                                                                                                                                                                                                                                                                                                                                                                                                                                                                                                                                      |
| Total output:                  | 20.5W (Max)                                                                                                                                                                                                                                                                                                                                                                                                                                                                                                                                                                                                                                                                               |
| Cable length:                  | 1 meter (USB to Type-C, 3A)                                                                                                                                                                                                                                                                                                                                                                                                                                                                                                                                                                                                                                                               |
| Charging coils:                | 2                                                                                                                                                                                                                                                                                                                                                                                                                                                                                                                                                                                                                                                                                         |
| Charging conversion rate:      | >73%                                                                                                                                                                                                                                                                                                                                                                                                                                                                                                                                                                                                                                                                                      |
| Transmission distance (phone): | ≤8mm                                                                                                                                                                                                                                                                                                                                                                                                                                                                                                                                                                                                                                                                                      |
| Material:                      | ABS                                                                                                                                                                                                                                                                                                                                                                                                                                                                                                                                                                                                                                                                                       |
| Product compatibilities:       | Fast charging* supported by iPhone 13 mini/ 13/ 13 Pro/ 13 Pro Max/ iPhone 12<br>mini/ 12/ 12 Pro/ 12 Pro Max, iPhone 11/ 11 Pro/ 11 Max, iPhone XR/ X/ XS Max/<br>XS, iPhone8/ 8 Plus, Samsung S22 ULtra/ S22+/ S22/ S21 Ultra/ S21+/ S21/ Note<br>20 Ultra/ Note 20/ S20 FE/ S20 Ultra/ S20+/ S20/ S10+/ S10/ S10e/ S9/ S9+/ S8/<br>Note 8/ S7 Edge, Google 5, LG G6, LG G6 Plus, LG V30 and other Qi compatible<br>devices<br>Standard wireless charging for all Qi enabled devices<br>AirPods 2/3/Pro and other TWS earbuds which support wireless charging<br>Apple Watch 1/2/3/4/5/6/SE/7<br>*Min. QC2.0 fast charger adapter required for fast wireless charging (not<br>included) |
| Safety protections:            | Overvoltage protection, temperature control and foreign object detection                                                                                                                                                                                                                                                                                                                                                                                                                                                                                                                                                                                                                  |
| Color:                         | Black                                                                                                                                                                                                                                                                                                                                                                                                                                                                                                                                                                                                                                                                                     |
| Size:                          | 169x74x20mm                                                                                                                                                                                                                                                                                                                                                                                                                                                                                                                                                                                                                                                                               |
| Weight:                        | 170g                                                                                                                                                                                                                                                                                                                                                                                                                                                                                                                                                                                                                                                                                      |
| Package includes:              | 1 x 3-in-1 Qi wireless desk charger, 1 x USB to Type-C cable, 1 x Manual                                                                                                                                                                                                                                                                                                                                                                                                                                                                                                                                                                                                                  |
| Package dimensions:            | 190x121x25mm                                                                                                                                                                                                                                                                                                                                                                                                                                                                                                                                                                                                                                                                              |
| Package weight:                | 248g                                                                                                                                                                                                                                                                                                                                                                                                                                                                                                                                                                                                                                                                                      |
| Product code:                  | TLL151331                                                                                                                                                                                                                                                                                                                                                                                                                                                                                                                                                                                                                                                                                 |
| EAN:                           | 5949120003957                                                                                                                                                                                                                                                                                                                                                                                                                                                                                                                                                                                                                                                                             |