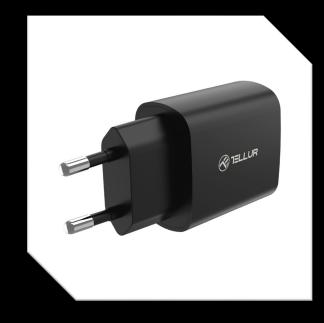

TLL151411/TLL151421 - 20W USB-C PD wall charger, black/white Presentation

- It's lightweight and easy-to-carry design makes it perfect to take it with you anywhere
- Integrated smart technology automatically adjust the charging current according to your device
- Protection systems for short circuit, overcurrent, overvoltage and overtemperature

| Technical specs           |                                                                                                                                                                                                                                                                                                                                                                                                                                                                                                  |
|---------------------------|--------------------------------------------------------------------------------------------------------------------------------------------------------------------------------------------------------------------------------------------------------------------------------------------------------------------------------------------------------------------------------------------------------------------------------------------------------------------------------------------------|
| Input:                    | AC 100-240V~50/60Hz 0.6A Max                                                                                                                                                                                                                                                                                                                                                                                                                                                                     |
| USB-C output              | 5V/3A,9V/2.22A,12V/1.67A (20W)                                                                                                                                                                                                                                                                                                                                                                                                                                                                   |
| (PD 3.0):                 |                                                                                                                                                                                                                                                                                                                                                                                                                                                                                                  |
| Total power:              | 20W                                                                                                                                                                                                                                                                                                                                                                                                                                                                                              |
| Features:                 | Smart charging technology                                                                                                                                                                                                                                                                                                                                                                                                                                                                        |
| Material:                 | ABS+PC (Fireproof and flame retardant)                                                                                                                                                                                                                                                                                                                                                                                                                                                           |
| Compatible PD<br>devices: | iPad Pro 12.9", iPad Pro 10.5", iPad Pro 11", iPhone 14 Pro Max/ iPhone 14 Pro/ iPhone 14/ iPhone 13 mini/ 13/ 13 Pro/ 13 Pro Max/ iPhone 12 mini/ 12/ 12 Pro/ 12 Pro Max/ SE/ iPhone 11/ 11 Pro/ 11 Max/ XR/ X/ XS Max/ XS/ 8 Plus/ 8, Samsung S23 Ultra/ Samsung S23+/ Samsung S23/ Samsung S22 Ultra/ Samsung S22+/ Samsung S22/ Samsung S21 Ultra/ S21+/ S21/ Samsung S20 Ultra/ S20+ /S20, Samsung S10+/ S10/ S10e, Google Pixel 7 Pro/ 7/ 6a/ 6 Pro/ 6/ 5a/ 5/ 4 XL/ 4/ 3a XL/ 3a/ 3 XL/ 3 |
| Compatibility:            | Designed to work with all USB-C powered devices                                                                                                                                                                                                                                                                                                                                                                                                                                                  |
| Safety<br>protections:    | Short circuit, overcurrent, overvoltage, overtemperature                                                                                                                                                                                                                                                                                                                                                                                                                                         |
| Color:                    | White                                                                                                                                                                                                                                                                                                                                                                                                                                                                                            |
|                           | 80 x 42 x 27mm                                                                                                                                                                                                                                                                                                                                                                                                                                                                                   |
| Weight:                   | 50g                                                                                                                                                                                                                                                                                                                                                                                                                                                                                              |
| Package<br>includes:      | 1 x 20W wall charger, 1 x Manual                                                                                                                                                                                                                                                                                                                                                                                                                                                                 |
|                           | TLL151411, TLL151421                                                                                                                                                                                                                                                                                                                                                                                                                                                                             |
|                           | 5949120004817, 5949120004824                                                                                                                                                                                                                                                                                                                                                                                                                                                                     |