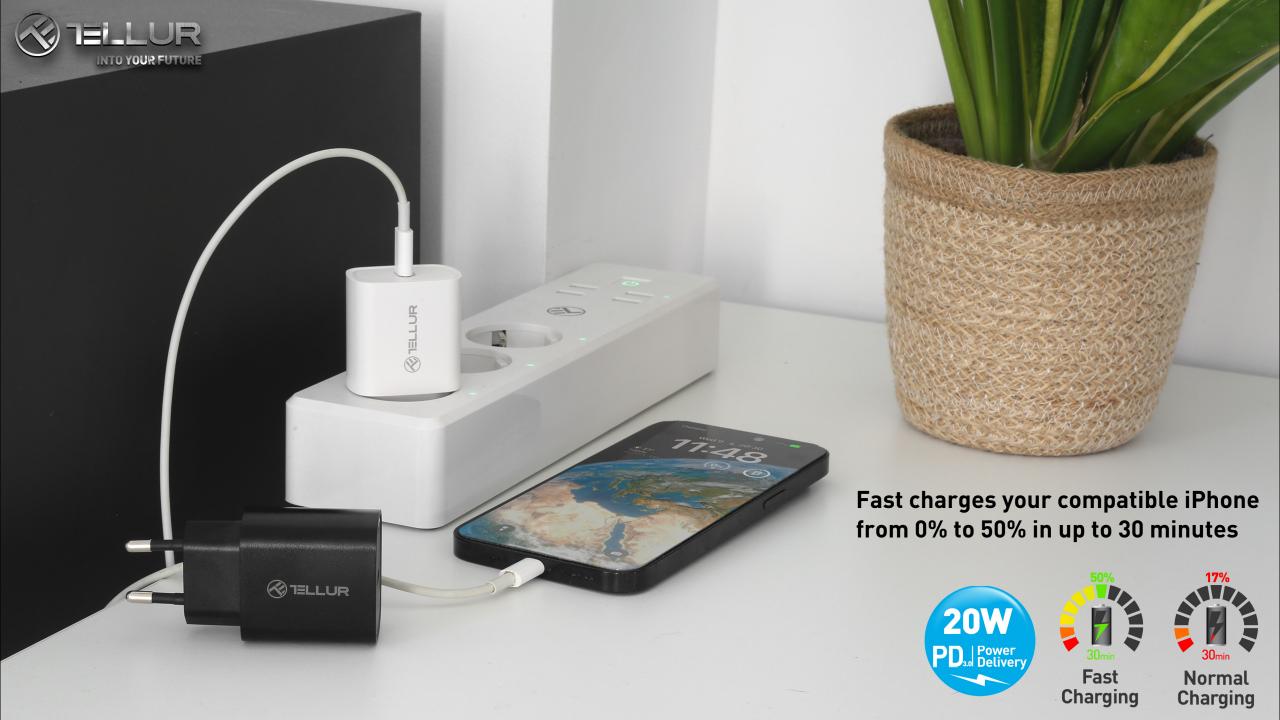

TLL151411/TLL151421 - 20W USB-C PD wall charger, black/white Presentation

- It's lightweight and easy-to-carry design makes it perfect to take it with you anywhere
- Integrated smart technology automatically adjust the charging current according to your device
- Protection systems for short circuit, overcurrent, overvoltage and overtemperature