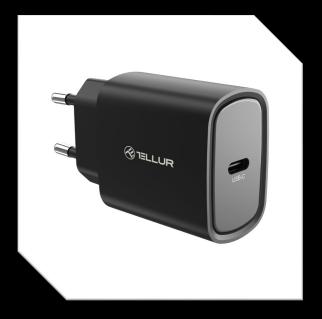

TLL151411/TLL151421 - 20W USB-C PD wall charger, black/white Presentation

- It's lightweight and easy-to-carry design makes it perfect to take it with you anywhere
- Integrated smart technology automatically adjust the charging current according to your device
- Protection systems for short circuit, overcurrent, overvoltage and overtemperature

| Technical specs           |                                                                                                                                                                                                                                                                                                                                                                                                                                                                                                  |
|---------------------------|--------------------------------------------------------------------------------------------------------------------------------------------------------------------------------------------------------------------------------------------------------------------------------------------------------------------------------------------------------------------------------------------------------------------------------------------------------------------------------------------------|
| Input:                    | AC 100-240V~50/60Hz 0.6A Max                                                                                                                                                                                                                                                                                                                                                                                                                                                                     |
| USB-C output              | 5V/3A,9V/2.22A,12V/1.67A (20W)                                                                                                                                                                                                                                                                                                                                                                                                                                                                   |
| (PD 3.0):                 |                                                                                                                                                                                                                                                                                                                                                                                                                                                                                                  |
| Total power:              | 20W                                                                                                                                                                                                                                                                                                                                                                                                                                                                                              |
| Features:                 | Smart charging technology                                                                                                                                                                                                                                                                                                                                                                                                                                                                        |
| Material:                 | ABS+PC (Fireproof and flame retardant)                                                                                                                                                                                                                                                                                                                                                                                                                                                           |
| Compatible PD<br>devices: | iPad Pro 12.9", iPad Pro 10.5", iPad Pro 11", iPhone 14 Pro Max/ iPhone 14 Pro/ iPhone 14/ iPhone 13 mini/ 13/ 13 Pro/ 13 Pro Max/ iPhone 12 mini/ 12/ 12 Pro/ 12 Pro Max/ SE/ iPhone 11/ 11 Pro/ 11 Max/ XR/ X/ XS Max/ XS/ 8 Plus/ 8, Samsung S23 Ultra/ Samsung S23+/ Samsung S23/ Samsung S22 Ultra/ Samsung S22+/ Samsung S22/ Samsung S21 Ultra/ S21+/ S21/ Samsung S20 Ultra/ S20+ /S20, Samsung S10+/ S10/ S10e, Google Pixel 7 Pro/ 7/ 6a/ 6 Pro/ 6/ 5a/ 5/ 4 XL/ 4/ 3a XL/ 3a/ 3 XL/ 3 |
| Compatibility:            | Designed to work with all USB-C powered devices                                                                                                                                                                                                                                                                                                                                                                                                                                                  |
| Safety<br>protections:    | Short circuit, overcurrent, overvoltage, overtemperature                                                                                                                                                                                                                                                                                                                                                                                                                                         |
| Color:                    | White                                                                                                                                                                                                                                                                                                                                                                                                                                                                                            |
|                           | 80 x 42 x 27mm                                                                                                                                                                                                                                                                                                                                                                                                                                                                                   |
| Weight:                   | 50g                                                                                                                                                                                                                                                                                                                                                                                                                                                                                              |
| Package<br>includes:      | 1 x 20W wall charger, 1 x Manual                                                                                                                                                                                                                                                                                                                                                                                                                                                                 |
|                           | TLL151411, TLL151421                                                                                                                                                                                                                                                                                                                                                                                                                                                                             |
|                           | 5949120004817, 5949120004824                                                                                                                                                                                                                                                                                                                                                                                                                                                                     |