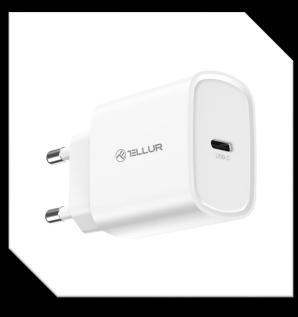

TLL151411/TLL151421 - 20W USB-C PD wall charger, black/white Presentation

- It's lightweight and easy-to-carry design makes it perfect to take it with you anywhere
- Integrated smart technology automatically adjust the charging current according to your device
- Protection systems for short circuit, overcurrent, overvoltage and overtemperature

| Technical specs           |                                                                                                                                                                                                                                                                                                                                                                                                                                                                                                  |
|---------------------------|--------------------------------------------------------------------------------------------------------------------------------------------------------------------------------------------------------------------------------------------------------------------------------------------------------------------------------------------------------------------------------------------------------------------------------------------------------------------------------------------------|
| Input:                    | AC 100-240V~50/60Hz 0.6A Max                                                                                                                                                                                                                                                                                                                                                                                                                                                                     |
| USB-C output              | 5V/3A,9V/2.22A,12V/1.67A (20W)                                                                                                                                                                                                                                                                                                                                                                                                                                                                   |
| (PD 3.0):                 |                                                                                                                                                                                                                                                                                                                                                                                                                                                                                                  |
| Total power:              | 20W                                                                                                                                                                                                                                                                                                                                                                                                                                                                                              |
| Features:                 | Smart charging technology                                                                                                                                                                                                                                                                                                                                                                                                                                                                        |
| Material:                 | ABS+PC (Fireproof and flame retardant)                                                                                                                                                                                                                                                                                                                                                                                                                                                           |
| Compatible PD<br>devices: | iPad Pro 12.9", iPad Pro 10.5", iPad Pro 11", iPhone 14 Pro Max/ iPhone 14 Pro/ iPhone 14/ iPhone 13 mini/ 13/ 13 Pro/ 13 Pro Max/ iPhone 12 mini/ 12/ 12 Pro/ 12 Pro Max/ SE/ iPhone 11/ 11 Pro/ 11 Max/ XR/ X/ XS Max/ XS/ 8 Plus/ 8, Samsung S23 Ultra/ Samsung S23+/ Samsung S23/ Samsung S22 Ultra/ Samsung S22+/ Samsung S22/ Samsung S21 Ultra/ S21+/ S21/ Samsung S20 Ultra/ S20+ /S20, Samsung S10+/ S10/ S10e, Google Pixel 7 Pro/ 7/ 6a/ 6 Pro/ 6/ 5a/ 5/ 4 XL/ 4/ 3a XL/ 3a/ 3 XL/ 3 |
| Compatibility:            | Designed to work with all USB-C powered devices                                                                                                                                                                                                                                                                                                                                                                                                                                                  |
| Safety<br>protections:    | Short circuit, overcurrent, overvoltage, overtemperature                                                                                                                                                                                                                                                                                                                                                                                                                                         |
| Color:                    | White                                                                                                                                                                                                                                                                                                                                                                                                                                                                                            |
|                           | 80 x 42 x 27mm                                                                                                                                                                                                                                                                                                                                                                                                                                                                                   |
| Weight:                   | 50g                                                                                                                                                                                                                                                                                                                                                                                                                                                                                              |
| Package<br>includes:      | 1 x 20W wall charger, 1 x Manual                                                                                                                                                                                                                                                                                                                                                                                                                                                                 |
|                           | TLL151411, TLL151421                                                                                                                                                                                                                                                                                                                                                                                                                                                                             |
|                           | 5949120004817, 5949120004824                                                                                                                                                                                                                                                                                                                                                                                                                                                                     |