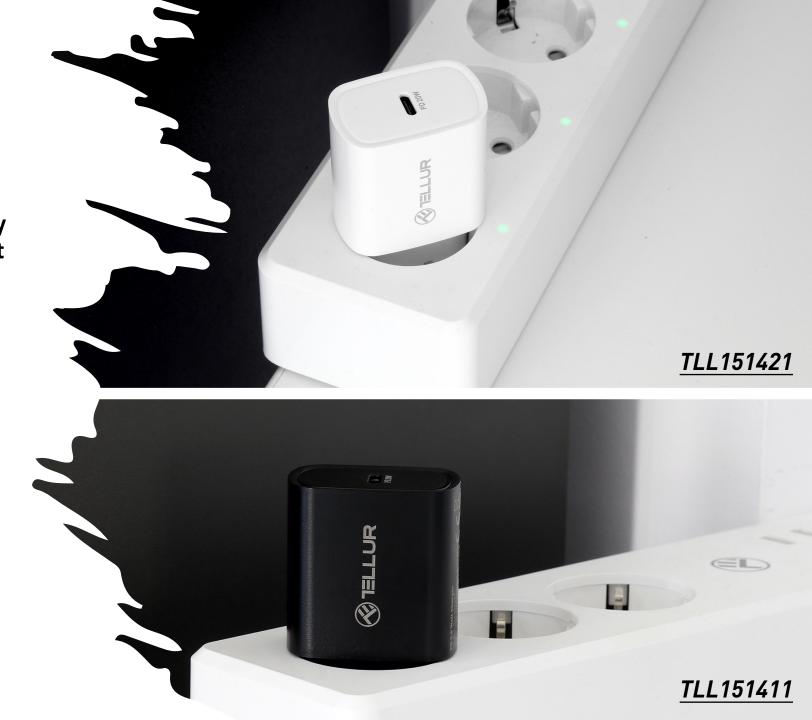

TLL151411/TLL151421 - 20W USB-C PD wall charger, black/white Presentation

- It's lightweight and easy-to-carry design makes it perfect to take it with you anywhere
- Integrated smart technology automatically adjust the charging current according to your device
- Protection systems for short circuit, overcurrent, overvoltage and overtemperature

TLL151421