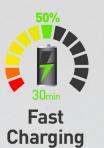

TLL151411/TLL151421 - 20W USB-C PD wall charger, black/white Presentation

- It's lightweight and easy-to-carry design makes it perfect to take it with you anywhere
- Integrated smart technology automatically adjust the charging current according to your device
- Protection systems for short circuit, overcurrent, overvoltage and overtemperature