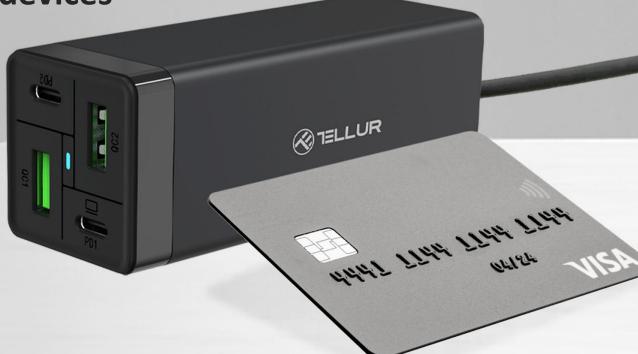

## 65W MULTI-PORT AC CHARGER (2XPD + 2XQC3.0)

One compact charger for all devices

38mm

**The Multi-Port AC Charger integrates** intelligent charging technology that recognizes your device's type and automatically adapts the output current to provide maximum charging speed.