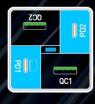

65W+20W PD1+PD2

18W+18W QC1+QC2

45W+18W PD1+QC1

DC 5V/3A PD2+QC2

65W+18W PD1+QC2

20W+18W PD2+QC1

45W+20W+18W PD1+PD2+QC2

101.5mm

1=LLUR

65W+5V/3A PD1+PD2+QC2

45W+18W+18W PD1+QC1+QC2

18W+5V/3A PD2+QC1+QC2

45W+18W+5V/3A PD1+PD2+QC1+QC2

| Technical specs                 |                                                                                                                                                                                                                                                                                                                                                                                                    |
|---------------------------------|----------------------------------------------------------------------------------------------------------------------------------------------------------------------------------------------------------------------------------------------------------------------------------------------------------------------------------------------------------------------------------------------------|
| Input:                          | AC 100-240V; 50/60HZ; 2.0A Max                                                                                                                                                                                                                                                                                                                                                                     |
| Type-C output (PD1 3.0):        | 5V3A, 9V/3A, 12V3A, 15V/3A, 20V/3.25A (65W), PPS 3.3V-11V/3A                                                                                                                                                                                                                                                                                                                                       |
| Type-C output (PD2 3.0):        | 5V/3A, 9V/2.22A, 12V/1.67A (20W max)                                                                                                                                                                                                                                                                                                                                                               |
| USB output 1/2 (QC3.0):         | 5V/3A, 9V/2A, 12V/1.5A (18W max)                                                                                                                                                                                                                                                                                                                                                                   |
| PD1 + QC1 Output                | 45W+18W (63W)                                                                                                                                                                                                                                                                                                                                                                                      |
| PD2 + QC2 Output                | 5V/3A (15W)                                                                                                                                                                                                                                                                                                                                                                                        |
| Total power:                    | 65W                                                                                                                                                                                                                                                                                                                                                                                                |
| Features:                       | US, EU and UK power cables                                                                                                                                                                                                                                                                                                                                                                         |
| Protection functions:           | Short circuit, overcurrent, overvoltage, overtemperature                                                                                                                                                                                                                                                                                                                                           |
| Size:                           | 101.5 x 37 x 38mm                                                                                                                                                                                                                                                                                                                                                                                  |
| Weight:                         | 200g                                                                                                                                                                                                                                                                                                                                                                                               |
| Available colors:               | Black                                                                                                                                                                                                                                                                                                                                                                                              |
| Compatible PD devices:          | Macbook Air 2020, iPad Pro 12.9'', iPad Pro 10.5'', iPad Pro 11'', iPhone 13/ 13 Pro/ 13 Pro Max/ 13 Mini, iPhone 12/ 12 Pro/ 12 Pro Max/ 12 Mini, iPhone 11/ 11 Pro/ 11 Max/ XR/ X/ XS Max/ XS/ 8 Plus/ 8, Samsung S22 Ultra/ S22+/ S22, Samsung S21+/ S21, Samsung S20 Ultra/ S20+ /S20, Samsung S10+/ S10/ S10e, Google Pixel 6 Pr/ 6, Google Pixel 5, Google Pixel 4 XL/ 4/ 3a XL/ 3a/ 3 XL/ 3 |
| EU plug adaptor can be used in: | European Union countries, South Korea, Russia, Algeria,<br>Afghanistan, Argentina, Egypt, United Arab Emirates etc.                                                                                                                                                                                                                                                                                |
| UK plug adaptor can be used in: | United Kingdom, United Arab Emirates, Hong Kong, India,<br>Pakistan, Singapore, Malaysia, Vietnam, Indonesia, Maldives,<br>Qatar etc.                                                                                                                                                                                                                                                              |
| US plug adaptor can be used in: | US, Canada, China, Japan, Brazil, Mexico, El Salvador, Honduras,<br>Nicaragua, Costa Rica, Philippines, Thailand, Taiwan etc.                                                                                                                                                                                                                                                                      |
| Package includes:               | 1 x USB Multi-port AC Charger<br>3 x Power cables EU, UK, US                                                                                                                                                                                                                                                                                                                                       |
| Package dimensions:             | 140 x 50 x 24mm                                                                                                                                                                                                                                                                                                                                                                                    |
| Package weight:                 | 560 gr                                                                                                                                                                                                                                                                                                                                                                                             |
| Product code:                   | TLL151351                                                                                                                                                                                                                                                                                                                                                                                          |
| EAN:                            | 5949120004077                                                                                                                                                                                                                                                                                                                                                                                      |