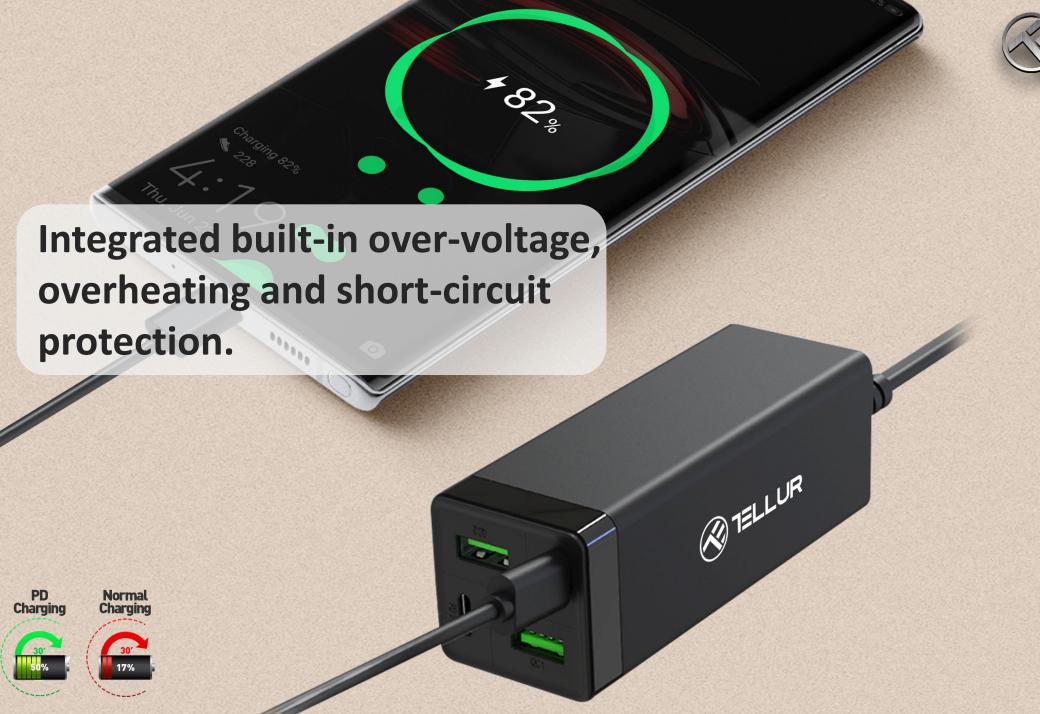

1=LLUR

65W+5V/3A PD1+PD2+QC2

45W+18W+18W PD1+QC1+QC2

18W+5V/3A PD2+QC1+QC2

45W+18W+5V/3A PD1+PD2+QC1+QC2

| Technical specs                 |                                                                                                                                                                                                                                                                                                                                                                                                    |
|---------------------------------|----------------------------------------------------------------------------------------------------------------------------------------------------------------------------------------------------------------------------------------------------------------------------------------------------------------------------------------------------------------------------------------------------|
| Input:                          | AC 100-240V; 50/60HZ; 2.0A Max                                                                                                                                                                                                                                                                                                                                                                     |
| Type-C output (PD1 3.0):        | 5V3A, 9V/3A, 12V3A, 15V/3A, 20V/3.25A (65W), PPS 3.3V-11V/3A                                                                                                                                                                                                                                                                                                                                       |
| Type-C output (PD2 3.0):        | 5V/3A, 9V/2.22A, 12V/1.67A (20W max)                                                                                                                                                                                                                                                                                                                                                               |
| USB output 1/2 (QC3.0):         | 5V/3A, 9V/2A, 12V/1.5A (18W max)                                                                                                                                                                                                                                                                                                                                                                   |
| PD1 + QC1 Output                | 45W+18W (63W)                                                                                                                                                                                                                                                                                                                                                                                      |
| PD2 + QC2 Output                | 5V/3A (15W)                                                                                                                                                                                                                                                                                                                                                                                        |
| Total power:                    | 65W                                                                                                                                                                                                                                                                                                                                                                                                |
| Features:                       | US, EU and UK power cables                                                                                                                                                                                                                                                                                                                                                                         |
| Protection functions:           | Short circuit, overcurrent, overvoltage, overtemperature                                                                                                                                                                                                                                                                                                                                           |
| Size:                           | 101.5 x 37 x 38mm                                                                                                                                                                                                                                                                                                                                                                                  |
| Weight:                         | 200g                                                                                                                                                                                                                                                                                                                                                                                               |
| Available colors:               | Black                                                                                                                                                                                                                                                                                                                                                                                              |
| Compatible PD devices:          | Macbook Air 2020, iPad Pro 12.9'', iPad Pro 10.5'', iPad Pro 11'', iPhone 13/ 13 Pro/ 13 Pro Max/ 13 Mini, iPhone 12/ 12 Pro/ 12 Pro Max/ 12 Mini, iPhone 11/ 11 Pro/ 11 Max/ XR/ X/ XS Max/ XS/ 8 Plus/ 8, Samsung S22 Ultra/ S22+/ S22, Samsung S21+/ S21, Samsung S20 Ultra/ S20+ /S20, Samsung S10+/ S10/ S10e, Google Pixel 6 Pr/ 6, Google Pixel 5, Google Pixel 4 XL/ 4/ 3a XL/ 3a/ 3 XL/ 3 |
| EU plug adaptor can be used in: | European Union countries, South Korea, Russia, Algeria,<br>Afghanistan, Argentina, Egypt, United Arab Emirates etc.                                                                                                                                                                                                                                                                                |
| UK plug adaptor can be used in: | United Kingdom, United Arab Emirates, Hong Kong, India,<br>Pakistan, Singapore, Malaysia, Vietnam, Indonesia, Maldives,<br>Qatar etc.                                                                                                                                                                                                                                                              |
| US plug adaptor can be used in: | US, Canada, China, Japan, Brazil, Mexico, El Salvador, Honduras,<br>Nicaragua, Costa Rica, Philippines, Thailand, Taiwan etc.                                                                                                                                                                                                                                                                      |
| Package includes:               | 1 x USB Multi-port AC Charger<br>3 x Power cables EU, UK, US                                                                                                                                                                                                                                                                                                                                       |
| Package dimensions:             | 140 x 50 x 24mm                                                                                                                                                                                                                                                                                                                                                                                    |
| Package weight:                 | 560 gr                                                                                                                                                                                                                                                                                                                                                                                             |
| Product code:                   | TLL151351                                                                                                                                                                                                                                                                                                                                                                                          |
| EAN:                            | 5949120004077                                                                                                                                                                                                                                                                                                                                                                                      |