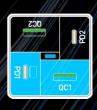

65W+20W PD1+PD2

18W+18W QC1+QC2

45W+18W PD1+QC1

DC 5V/3A PD2+QC2

65W+18W PD1+QC2

20W+18W PD2+QC1

45W+20W+18W PD1+PD2+QC2

101.5mm

1=LLUR

65W+5V/3A PD1+PD2+QC2

45W+18W+18W PD1+QC1+QC2

18W+5V/3A PD2+QC1+QC2

45W+18W+5V/3A PD1+PD2+QC1+QC2

| Technical specs                 |                                                                                                                                                                                                                                                                                                                                                                                                    |
|---------------------------------|----------------------------------------------------------------------------------------------------------------------------------------------------------------------------------------------------------------------------------------------------------------------------------------------------------------------------------------------------------------------------------------------------|
| Input:                          | AC 100-240V; 50/60HZ; 2.0A Max                                                                                                                                                                                                                                                                                                                                                                     |
| Type-C output (PD1 3.0):        | 5V3A, 9V/3A, 12V3A, 15V/3A, 20V/3.25A (65W), PPS 3.3V-11V/3A                                                                                                                                                                                                                                                                                                                                       |
| Type-C output (PD2 3.0):        | 5V/3A, 9V/2.22A, 12V/1.67A (20W max)                                                                                                                                                                                                                                                                                                                                                               |
| USB output 1/2 (QC3.0):         | 5V/3A, 9V/2A, 12V/1.5A (18W max)                                                                                                                                                                                                                                                                                                                                                                   |
| PD1 + QC1 Output                | 45W+18W (63W)                                                                                                                                                                                                                                                                                                                                                                                      |
| PD2 + QC2 Output                | 5V/3A (15W)                                                                                                                                                                                                                                                                                                                                                                                        |
| Total power:                    | 65W                                                                                                                                                                                                                                                                                                                                                                                                |
| Features:                       | US, EU and UK power cables                                                                                                                                                                                                                                                                                                                                                                         |
| Protection functions:           | Short circuit, overcurrent, overvoltage, overtemperature                                                                                                                                                                                                                                                                                                                                           |
| Size:                           | 101.5 x 37 x 38mm                                                                                                                                                                                                                                                                                                                                                                                  |
| Weight:                         | 200g                                                                                                                                                                                                                                                                                                                                                                                               |
| Available colors:               | Black                                                                                                                                                                                                                                                                                                                                                                                              |
| Compatible PD devices:          | Macbook Air 2020, iPad Pro 12.9'', iPad Pro 10.5'', iPad Pro 11'', iPhone 13/ 13 Pro/ 13 Pro Max/ 13 Mini, iPhone 12/ 12 Pro/ 12 Pro Max/ 12 Mini, iPhone 11/ 11 Pro/ 11 Max/ XR/ X/ XS Max/ XS/ 8 Plus/ 8, Samsung S22 Ultra/ S22+/ S22, Samsung S21+/ S21, Samsung S20 Ultra/ S20+ /S20, Samsung S10+/ S10/ S10e, Google Pixel 6 Pr/ 6, Google Pixel 5, Google Pixel 4 XL/ 4/ 3a XL/ 3a/ 3 XL/ 3 |
| EU plug adaptor can be used in: | European Union countries, South Korea, Russia, Algeria,<br>Afghanistan, Argentina, Egypt, United Arab Emirates etc.                                                                                                                                                                                                                                                                                |
| UK plug adaptor can be used in: | United Kingdom, United Arab Emirates, Hong Kong, India,<br>Pakistan, Singapore, Malaysia, Vietnam, Indonesia, Maldives,<br>Qatar etc.                                                                                                                                                                                                                                                              |
| US plug adaptor can be used in: | US, Canada, China, Japan, Brazil, Mexico, El Salvador, Honduras,<br>Nicaragua, Costa Rica, Philippines, Thailand, Taiwan etc.                                                                                                                                                                                                                                                                      |
| Package includes:               | 1 x USB Multi-port AC Charger<br>3 x Power cables EU, UK, US                                                                                                                                                                                                                                                                                                                                       |
| Package dimensions:             | 140 x 50 x 24mm                                                                                                                                                                                                                                                                                                                                                                                    |
| Package weight:                 | 560 gr                                                                                                                                                                                                                                                                                                                                                                                             |
| Product code:                   | TLL151351                                                                                                                                                                                                                                                                                                                                                                                          |
| EAN:                            | 5949120004077                                                                                                                                                                                                                                                                                                                                                                                      |