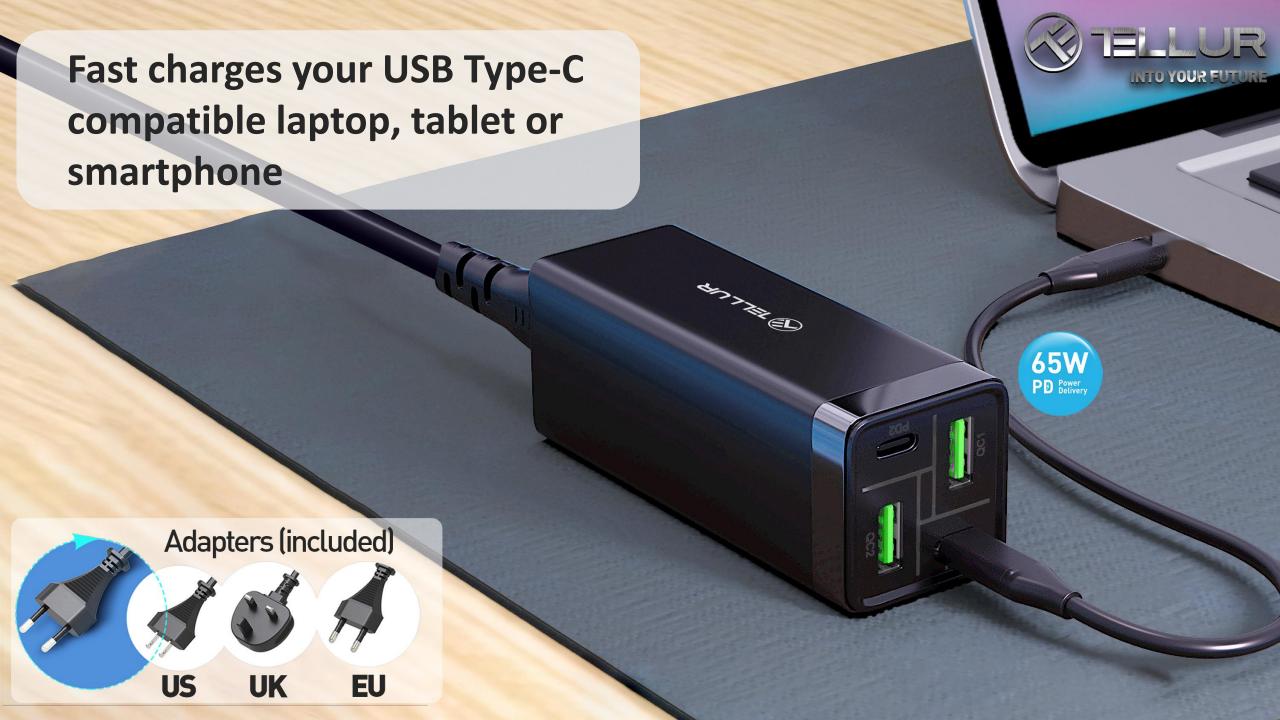

## 65W MULTI-PORT AC CHARGER (2XPD + 2XQC3.0)

One compact charger for all devices

38mm

**The Multi-Port AC Charger integrates** intelligent charging technology that recognizes your device's type and automatically adapts the output current to provide maximum charging speed.

1=LLUR

65W+5V/3A PD1+PD2+QC2

45W+18W+18W PD1+QC1+QC2

18W+5V/3A PD2+QC1+QC2

45W+18W+5V/3A PD1+PD2+QC1+QC2

| Technical specs                 |                                                                                                                                                                                                                                                                                                                                                                                                    |
|---------------------------------|----------------------------------------------------------------------------------------------------------------------------------------------------------------------------------------------------------------------------------------------------------------------------------------------------------------------------------------------------------------------------------------------------|
| Input:                          | AC 100-240V; 50/60HZ; 2.0A Max                                                                                                                                                                                                                                                                                                                                                                     |
| Type-C output (PD1 3.0):        | 5V3A, 9V/3A, 12V3A, 15V/3A, 20V/3.25A (65W), PPS 3.3V-11V/3A                                                                                                                                                                                                                                                                                                                                       |
| Type-C output (PD2 3.0):        | 5V/3A, 9V/2.22A, 12V/1.67A (20W max)                                                                                                                                                                                                                                                                                                                                                               |
| USB output 1/2 (QC3.0):         | 5V/3A, 9V/2A, 12V/1.5A (18W max)                                                                                                                                                                                                                                                                                                                                                                   |
| PD1 + QC1 Output                | 45W+18W (63W)                                                                                                                                                                                                                                                                                                                                                                                      |
| PD2 + QC2 Output                | 5V/3A (15W)                                                                                                                                                                                                                                                                                                                                                                                        |
| Total power:                    | 65W                                                                                                                                                                                                                                                                                                                                                                                                |
| Features:                       | US, EU and UK power cables                                                                                                                                                                                                                                                                                                                                                                         |
| Protection functions:           | Short circuit, overcurrent, overvoltage, overtemperature                                                                                                                                                                                                                                                                                                                                           |
| Size:                           | 101.5 x 37 x 38mm                                                                                                                                                                                                                                                                                                                                                                                  |
| Weight:                         | 200g                                                                                                                                                                                                                                                                                                                                                                                               |
| Available colors:               | Black                                                                                                                                                                                                                                                                                                                                                                                              |
| Compatible PD devices:          | Macbook Air 2020, iPad Pro 12.9'', iPad Pro 10.5'', iPad Pro 11'', iPhone 13/ 13 Pro/ 13 Pro Max/ 13 Mini, iPhone 12/ 12 Pro/ 12 Pro Max/ 12 Mini, iPhone 11/ 11 Pro/ 11 Max/ XR/ X/ XS Max/ XS/ 8 Plus/ 8, Samsung S22 Ultra/ S22+/ S22, Samsung S21+/ S21, Samsung S20 Ultra/ S20+ /S20, Samsung S10+/ S10/ S10e, Google Pixel 6 Pr/ 6, Google Pixel 5, Google Pixel 4 XL/ 4/ 3a XL/ 3a/ 3 XL/ 3 |
| EU plug adaptor can be used in: | European Union countries, South Korea, Russia, Algeria,<br>Afghanistan, Argentina, Egypt, United Arab Emirates etc.                                                                                                                                                                                                                                                                                |
| UK plug adaptor can be used in: | United Kingdom, United Arab Emirates, Hong Kong, India,<br>Pakistan, Singapore, Malaysia, Vietnam, Indonesia, Maldives,<br>Qatar etc.                                                                                                                                                                                                                                                              |
| US plug adaptor can be used in: | US, Canada, China, Japan, Brazil, Mexico, El Salvador, Honduras,<br>Nicaragua, Costa Rica, Philippines, Thailand, Taiwan etc.                                                                                                                                                                                                                                                                      |
| Package includes:               | 1 x USB Multi-port AC Charger<br>3 x Power cables EU, UK, US                                                                                                                                                                                                                                                                                                                                       |
| Package dimensions:             | 140 x 50 x 24mm                                                                                                                                                                                                                                                                                                                                                                                    |
| Package weight:                 | 560 gr                                                                                                                                                                                                                                                                                                                                                                                             |
| Product code:                   | TLL151351                                                                                                                                                                                                                                                                                                                                                                                          |
| EAN:                            | 5949120004077                                                                                                                                                                                                                                                                                                                                                                                      |