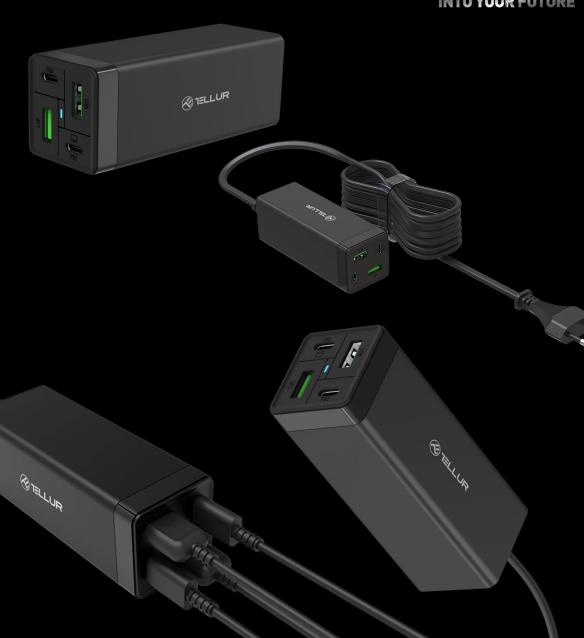

## 65W MULTI-PORT AC CHARGER (2XPD + 2XQC3.0)

One compact charger for all devices

38mm

**The Multi-Port AC Charger integrates** intelligent charging technology that recognizes your device's type and automatically adapts the output current to provide maximum charging speed.

1=LLUR

65W+5V/3A PD1+PD2+QC2

45W+18W+18W PD1+QC1+QC2

18W+5V/3A PD2+QC1+QC2

45W+18W+5V/3A PD1+PD2+QC1+QC2

| Technical specs                 |                                                                                                                                                                                                                                                                                                                                                                                                    |
|---------------------------------|----------------------------------------------------------------------------------------------------------------------------------------------------------------------------------------------------------------------------------------------------------------------------------------------------------------------------------------------------------------------------------------------------|
| Input:                          | AC 100-240V; 50/60HZ; 2.0A Max                                                                                                                                                                                                                                                                                                                                                                     |
| Type-C output (PD1 3.0):        | 5V3A, 9V/3A, 12V3A, 15V/3A, 20V/3.25A (65W), PPS 3.3V-11V/3A                                                                                                                                                                                                                                                                                                                                       |
| Type-C output (PD2 3.0):        | 5V/3A, 9V/2.22A, 12V/1.67A (20W max)                                                                                                                                                                                                                                                                                                                                                               |
| USB output 1/2 (QC3.0):         | 5V/3A, 9V/2A, 12V/1.5A (18W max)                                                                                                                                                                                                                                                                                                                                                                   |
| PD1 + QC1 Output                | 45W+18W (63W)                                                                                                                                                                                                                                                                                                                                                                                      |
| PD2 + QC2 Output                | 5V/3A (15W)                                                                                                                                                                                                                                                                                                                                                                                        |
| Total power:                    | 65W                                                                                                                                                                                                                                                                                                                                                                                                |
| Features:                       | US, EU and UK power cables                                                                                                                                                                                                                                                                                                                                                                         |
| Protection functions:           | Short circuit, overcurrent, overvoltage, overtemperature                                                                                                                                                                                                                                                                                                                                           |
| Size:                           | 101.5 x 37 x 38mm                                                                                                                                                                                                                                                                                                                                                                                  |
| Weight:                         | 200g                                                                                                                                                                                                                                                                                                                                                                                               |
| Available colors:               | Black                                                                                                                                                                                                                                                                                                                                                                                              |
| Compatible PD devices:          | Macbook Air 2020, iPad Pro 12.9'', iPad Pro 10.5'', iPad Pro 11'', iPhone 13/ 13 Pro/ 13 Pro Max/ 13 Mini, iPhone 12/ 12 Pro/ 12 Pro Max/ 12 Mini, iPhone 11/ 11 Pro/ 11 Max/ XR/ X/ XS Max/ XS/ 8 Plus/ 8, Samsung S22 Ultra/ S22+/ S22, Samsung S21+/ S21, Samsung S20 Ultra/ S20+ /S20, Samsung S10+/ S10/ S10e, Google Pixel 6 Pr/ 6, Google Pixel 5, Google Pixel 4 XL/ 4/ 3a XL/ 3a/ 3 XL/ 3 |
| EU plug adaptor can be used in: | European Union countries, South Korea, Russia, Algeria,<br>Afghanistan, Argentina, Egypt, United Arab Emirates etc.                                                                                                                                                                                                                                                                                |
| UK plug adaptor can be used in: | United Kingdom, United Arab Emirates, Hong Kong, India,<br>Pakistan, Singapore, Malaysia, Vietnam, Indonesia, Maldives,<br>Qatar etc.                                                                                                                                                                                                                                                              |
| US plug adaptor can be used in: | US, Canada, China, Japan, Brazil, Mexico, El Salvador, Honduras,<br>Nicaragua, Costa Rica, Philippines, Thailand, Taiwan etc.                                                                                                                                                                                                                                                                      |
| Package includes:               | 1 x USB Multi-port AC Charger<br>3 x Power cables EU, UK, US                                                                                                                                                                                                                                                                                                                                       |
| Package dimensions:             | 140 x 50 x 24mm                                                                                                                                                                                                                                                                                                                                                                                    |
| Package weight:                 | 560 gr                                                                                                                                                                                                                                                                                                                                                                                             |
| Product code:                   | TLL151351                                                                                                                                                                                                                                                                                                                                                                                          |
| EAN:                            | 5949120004077                                                                                                                                                                                                                                                                                                                                                                                      |