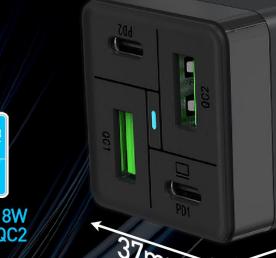

## 65W MULTI-PORT AC CHARGER (2XPD + 2XQC3.0)

One compact charger for all devices

38mm

**The Multi-Port AC Charger integrates** intelligent charging technology that recognizes your device's type and automatically adapts the output current to provide maximum charging speed.

65W+20W PD1+PD2

18W+18W QC1+QC2

45W+18W PD1+QC1

DC 5V/3A PD2+QC2

65W+18W PD1+QC2

20W+18W PD2+QC1

45W+20W+18W PD1+PD2+QC2

101.5mm

1=LLUR

65W+5V/3A PD1+PD2+QC2

45W+18W+18W PD1+QC1+QC2

18W+5V/3A PD2+QC1+QC2

45W+18W+5V/3A PD1+PD2+QC1+QC2

| Technical specs                 |                                                                                                                                                                                                                                                                                                                                                                                                    |
|---------------------------------|----------------------------------------------------------------------------------------------------------------------------------------------------------------------------------------------------------------------------------------------------------------------------------------------------------------------------------------------------------------------------------------------------|
| Input:                          | AC 100-240V; 50/60HZ; 2.0A Max                                                                                                                                                                                                                                                                                                                                                                     |
| Type-C output (PD1 3.0):        | 5V3A, 9V/3A, 12V3A, 15V/3A, 20V/3.25A (65W), PPS 3.3V-11V/3A                                                                                                                                                                                                                                                                                                                                       |
| Type-C output (PD2 3.0):        | 5V/3A, 9V/2.22A, 12V/1.67A (20W max)                                                                                                                                                                                                                                                                                                                                                               |
| USB output 1/2 (QC3.0):         | 5V/3A, 9V/2A, 12V/1.5A (18W max)                                                                                                                                                                                                                                                                                                                                                                   |
| PD1 + QC1 Output                | 45W+18W (63W)                                                                                                                                                                                                                                                                                                                                                                                      |
| PD2 + QC2 Output                | 5V/3A (15W)                                                                                                                                                                                                                                                                                                                                                                                        |
| Total power:                    | 65W                                                                                                                                                                                                                                                                                                                                                                                                |
| Features:                       | US, EU and UK power cables                                                                                                                                                                                                                                                                                                                                                                         |
| Protection functions:           | Short circuit, overcurrent, overvoltage, overtemperature                                                                                                                                                                                                                                                                                                                                           |
| Size:                           | 101.5 x 37 x 38mm                                                                                                                                                                                                                                                                                                                                                                                  |
| Weight:                         | 200g                                                                                                                                                                                                                                                                                                                                                                                               |
| Available colors:               | Black                                                                                                                                                                                                                                                                                                                                                                                              |
| Compatible PD devices:          | Macbook Air 2020, iPad Pro 12.9'', iPad Pro 10.5'', iPad Pro 11'', iPhone 13/ 13 Pro/ 13 Pro Max/ 13 Mini, iPhone 12/ 12 Pro/ 12 Pro Max/ 12 Mini, iPhone 11/ 11 Pro/ 11 Max/ XR/ X/ XS Max/ XS/ 8 Plus/ 8, Samsung S22 Ultra/ S22+/ S22, Samsung S21+/ S21, Samsung S20 Ultra/ S20+ /S20, Samsung S10+/ S10/ S10e, Google Pixel 6 Pr/ 6, Google Pixel 5, Google Pixel 4 XL/ 4/ 3a XL/ 3a/ 3 XL/ 3 |
| EU plug adaptor can be used in: | European Union countries, South Korea, Russia, Algeria,<br>Afghanistan, Argentina, Egypt, United Arab Emirates etc.                                                                                                                                                                                                                                                                                |
| UK plug adaptor can be used in: | United Kingdom, United Arab Emirates, Hong Kong, India,<br>Pakistan, Singapore, Malaysia, Vietnam, Indonesia, Maldives,<br>Qatar etc.                                                                                                                                                                                                                                                              |
| US plug adaptor can be used in: | US, Canada, China, Japan, Brazil, Mexico, El Salvador, Honduras,<br>Nicaragua, Costa Rica, Philippines, Thailand, Taiwan etc.                                                                                                                                                                                                                                                                      |
| Package includes:               | 1 x USB Multi-port AC Charger<br>3 x Power cables EU, UK, US                                                                                                                                                                                                                                                                                                                                       |
| Package dimensions:             | 140 x 50 x 24mm                                                                                                                                                                                                                                                                                                                                                                                    |
| Package weight:                 | 560 gr                                                                                                                                                                                                                                                                                                                                                                                             |
| Product code:                   | TLL151351                                                                                                                                                                                                                                                                                                                                                                                          |
| EAN:                            | 5949120004077                                                                                                                                                                                                                                                                                                                                                                                      |