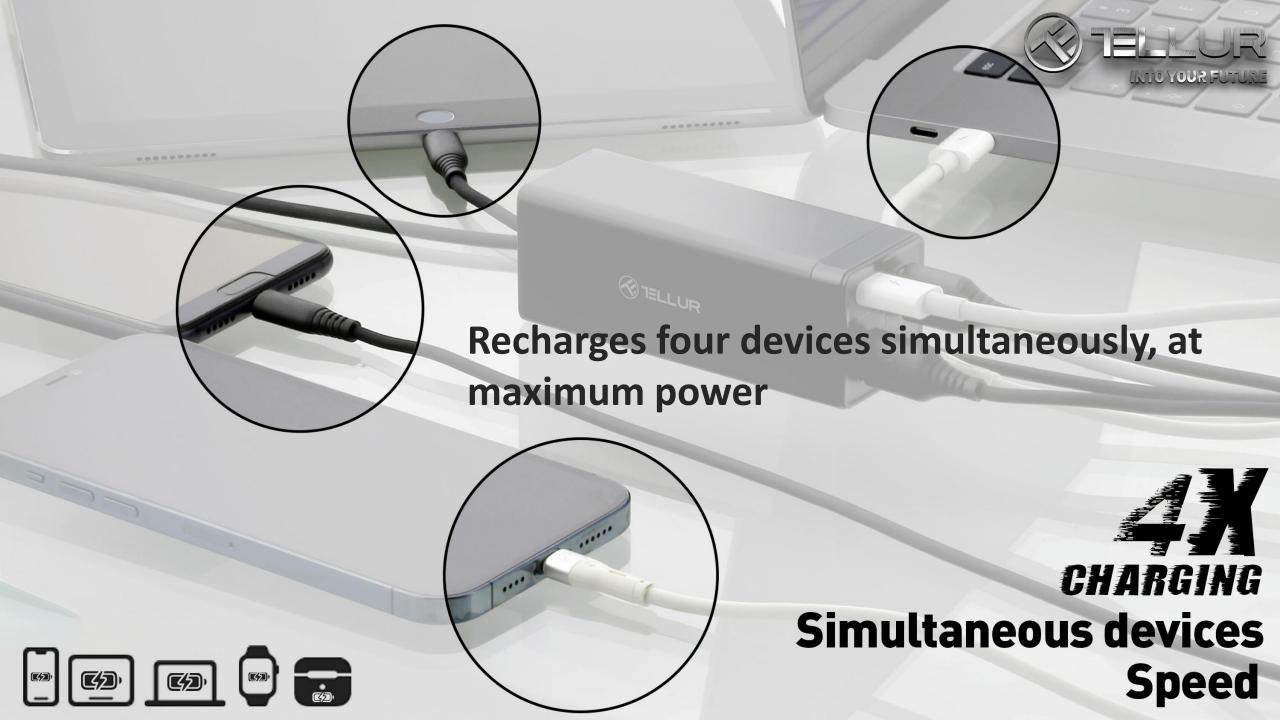

## 65W MULTI-PORT AC CHARGER (2XPD + 2XQC3.0)

One compact charger for all devices

38mm

**The Multi-Port AC Charger integrates** intelligent charging technology that recognizes your device's type and automatically adapts the output current to provide maximum charging speed.