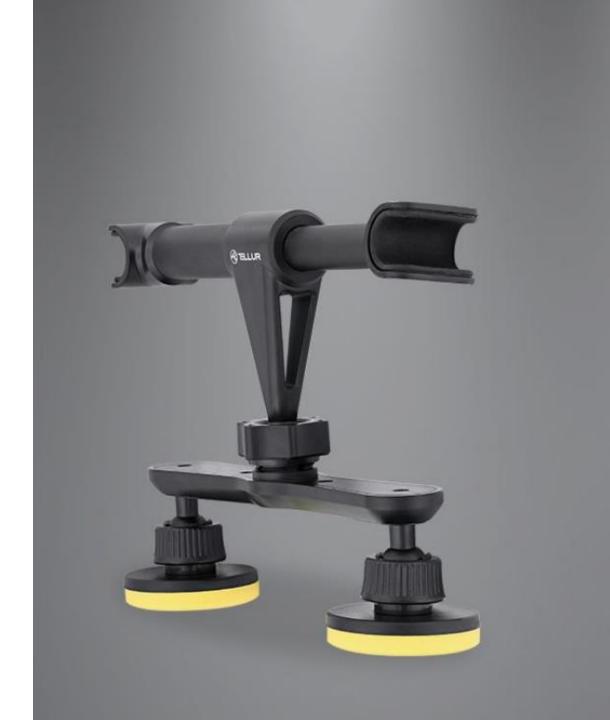

## Magnetic Tablet Headrest Mount

Comfort. Support. Practical.

- One-touch magnetic fixing instantly secures your tablet to the car headrest mount
- Strong magnets ensure your tablet won't drop off on bumpy roads
- Easy, one-hand operation simple to install or remove the tablet from the mount

Fully adjustable with 360 degree rotation for optimal viewing Do you know that question coming from the back of your car on your long trips: "Are we there yet?!"? If that sounds familiar, this tablet holder is for you!

A magnetic mount that can be fixed on the headrests of your car, this holder produces a strong magnetic force that will keep your tablet still even on bumpy roads.

Easy to install, this tablet mount will keep your passengers entertained so you can enjoy the journey.