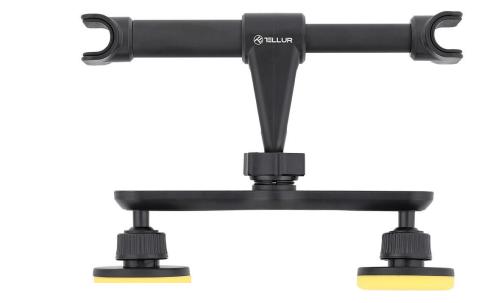

## Magnetic Tablet Headrest Mount

Comfort. Support. Practical.

- One-touch magnetic fixing instantly secures your tablet to the car headrest mount
- Strong magnets ensure your tablet won't drop off on bumpy roads
- Easy, one-hand operation simple to install or remove the tablet from the mount

Fully adjustable with 360 degree rotation for optimal viewing Do you know that question coming from the back of your car on your long trips: "Are we there yet?!"? If that sounds familiar, this tablet holder is for you!

A magnetic mount that can be fixed on the headrests of your car, this holder produces a strong magnetic force that will keep your tablet still even on bumpy roads.

Easy to install, this tablet mount will keep your passengers entertained so you can enjoy the journey.