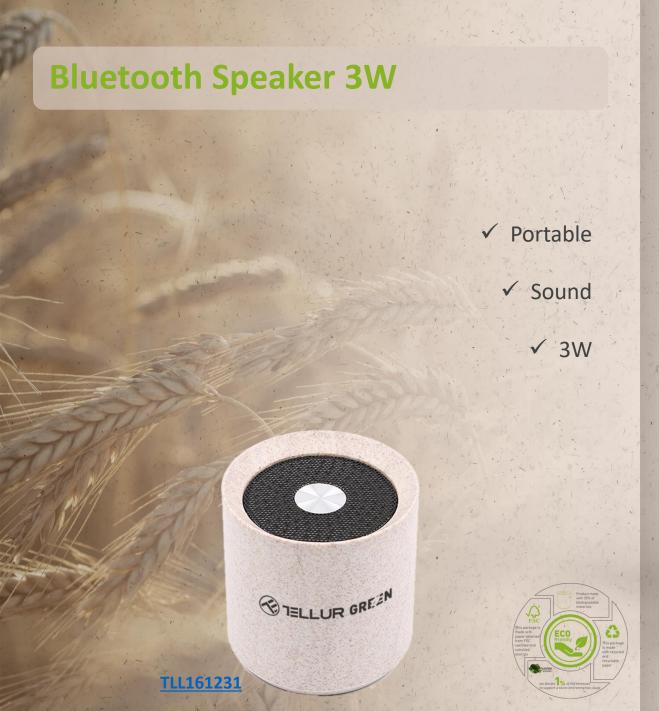

- ✓ ECO product made out of 35% wheat straw fiber and 65% ABS
- ✓ It connects to any device that benefits from bluetooth technology
- ✓ It can be operated from a distance of 10 meters
- ✓ Playing time of up to 2 hours