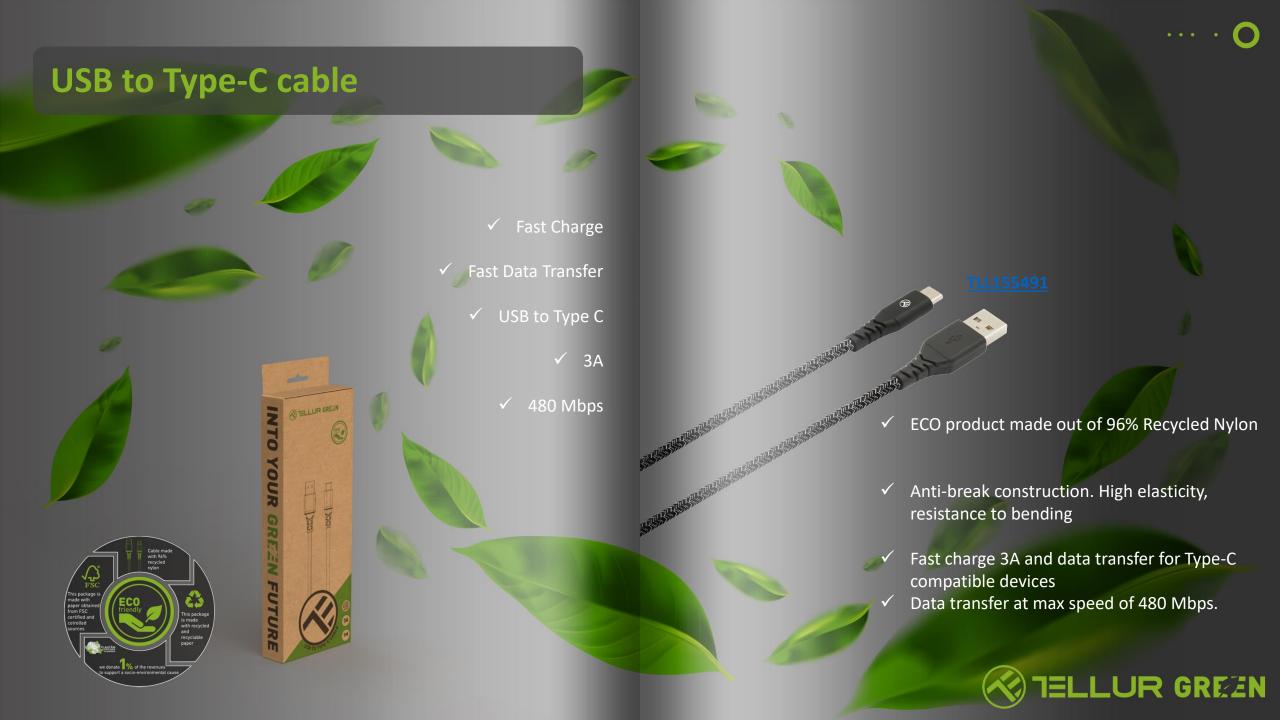

## **USB to MFI Lightning cable**



✓ Fast Data Transfer

✓ Lightning to USB

✓ 2.4 A



- ECO product made out of 96% Recycled Nylon
- ✓ Anti-break construction. High elasticity, resistance to bending
- Fast charge 2.4 A and data transfer for Apple products
- ✓ MFI certified, fully compatible with Apple devices



















- ✓ ECO product made out of wheat straw fiber ( PLA + PBAT )
- ✓ Data transfer with Type C and Lightning for Apple devices.
- ✓ Fast charge for Apple devices
- ✓ Braided fiber cable, resistant, fexible.





## Type-C to Type-C cable

- ✓ ECO product made out of wheat straw fiber ( PLA + PBAT )
- ✓ Fast charge & fast data transfer for Type C compatible devices
- ✓ Braided fiber cable, resistant, fexible.









**TLL151321** 



- ✓ Dual Port
  - ✓ Type-C
    - ✓ USB
    - √ 38W





· · · O

- ✓ Made of ECO materials: 35% wheat straw fiber and 65% ABS
- ✓ Dual-port: Type-C (PD 20W) & USB (QC3.0 18W)



 ✓ Protection systems for short circuit, overcurrent, overvoltage and overtemperature



## **PD Car Charger**

- ✓ ECO product made out of 35% wheat straw fiber and 65% ABS
- ✓ D