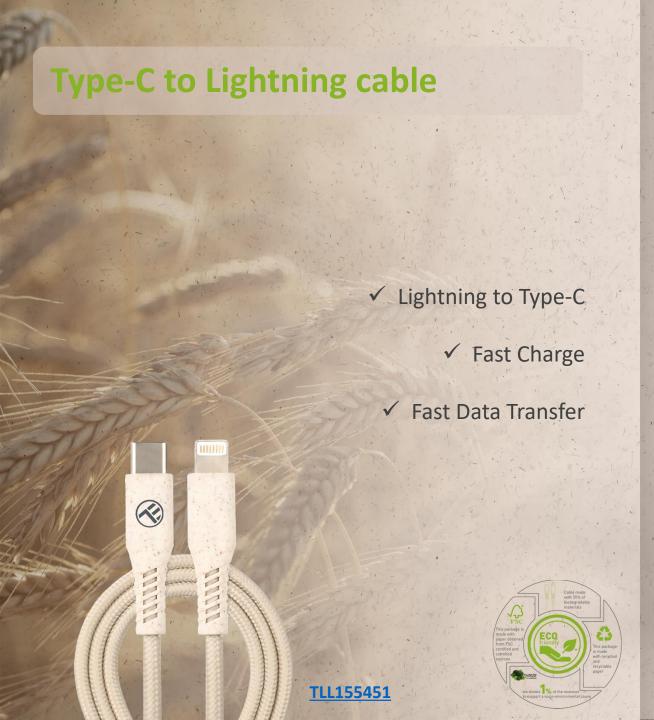

- ✓ ECO product made out of wheat straw fiber ( PLA + PBAT )
- ✓ Data transfer with Type C and Lightning for Apple devices.
- ✓ Fast charge for Apple devices
- ✓ Braided fiber cable, resistant, fexible.