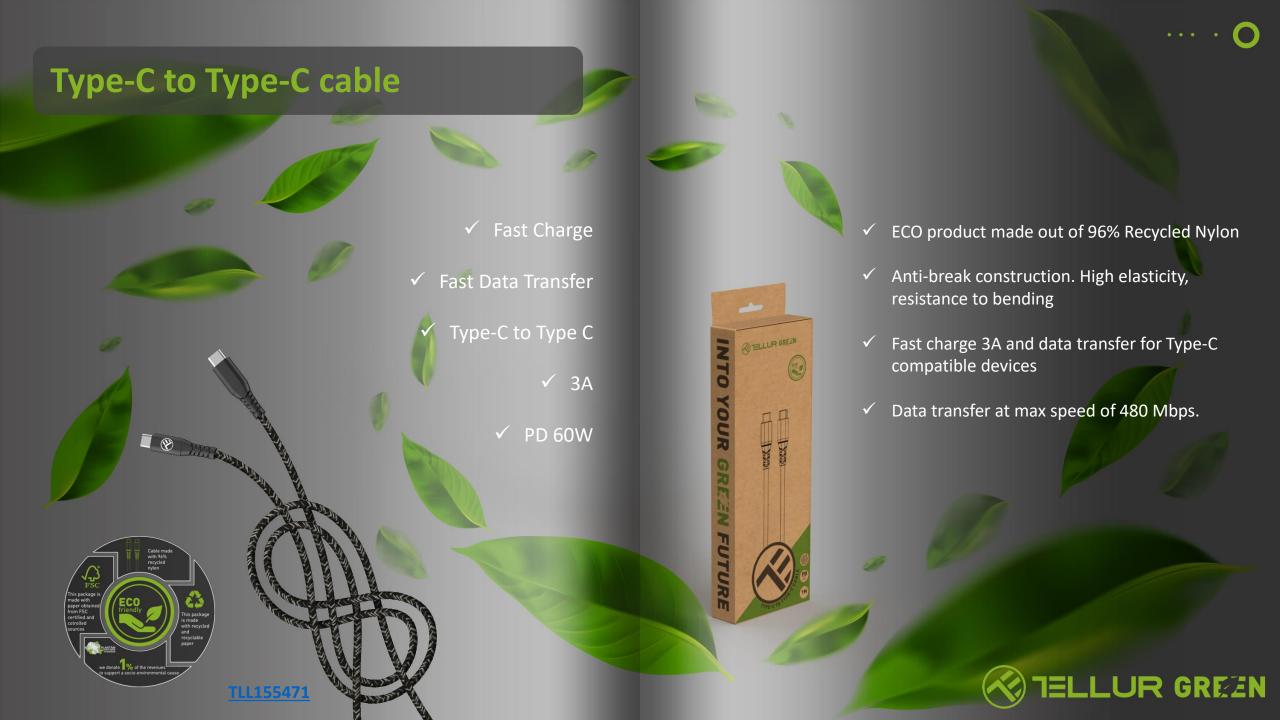

## Type-C to Type-C cable

- ✓ ECO product made out of wheat straw fiber ( PLA + PBAT )
- ✓ Fast charge & fast data transfer for Type C compatible devices
- ✓ Braided fiber cable, resistant, fexible.

**TLL151321** 