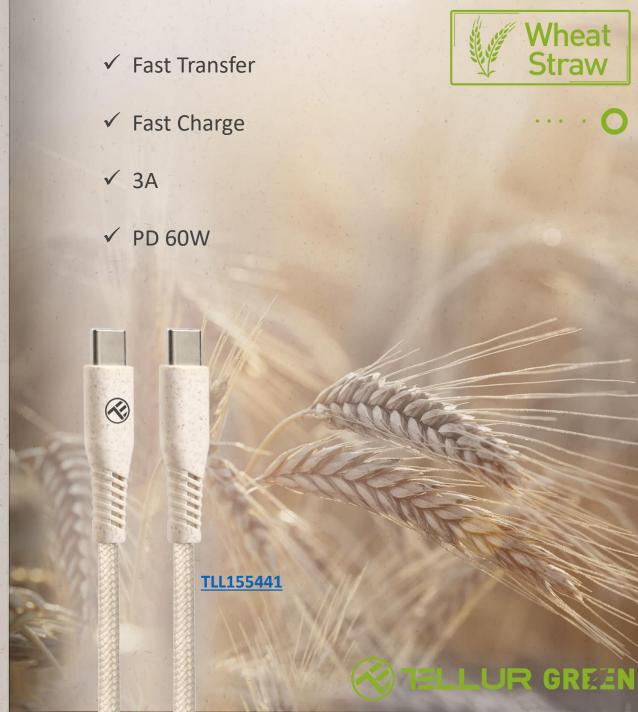

## Type-C to Type-C cable

- ✓ ECO product made out of wheat straw fiber ( PLA + PBAT )
- ✓ Fast charge & fast data transfer for Type C compatible devices
- ✓ Braided fiber cable, resistant, fexible.

**TLL151321** 