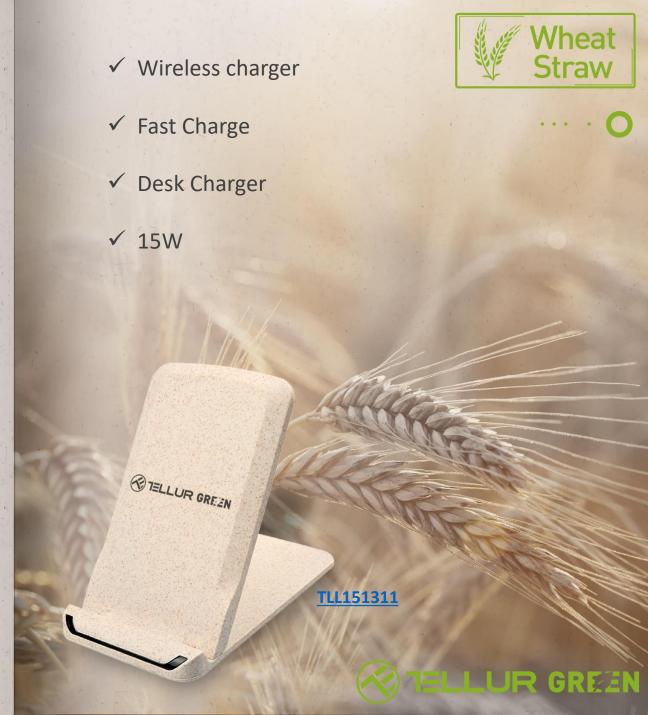

## Qi Wireless Fast Desk Charger 15W

- ✓ Made of ECO materials: 35 % wheat straw fiber and 65 % ABS
- ✓ Up to 15 W charging power
- ✓ Automatically adapts to any smartphone Qi
- ✓ Overvoltage safety protection, temperature control and foreign object detection