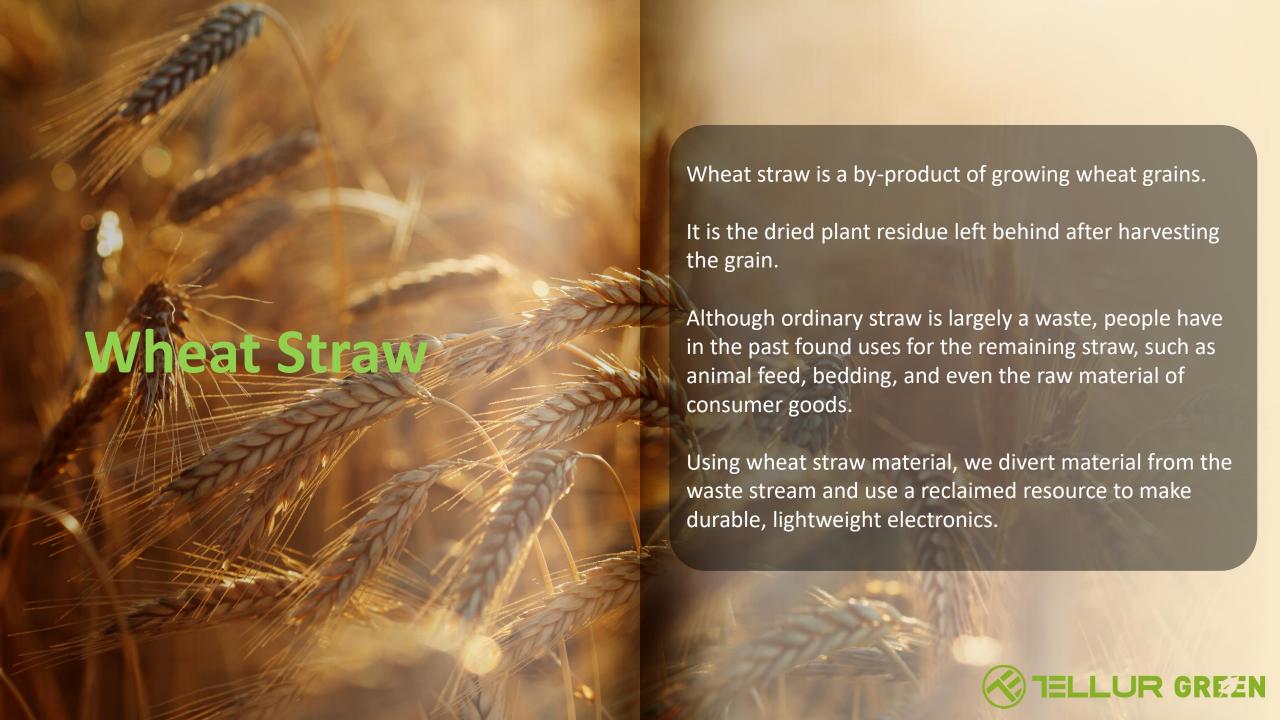

- ✓ ECO product made out of wheat straw fiber ( PLA + PBAT )
- ✓ Data transfer with Type C and Lightning for Apple devices.
- ✓ Fast charge for Apple devices
- ✓ Braided fiber cable, resistant, fexible.