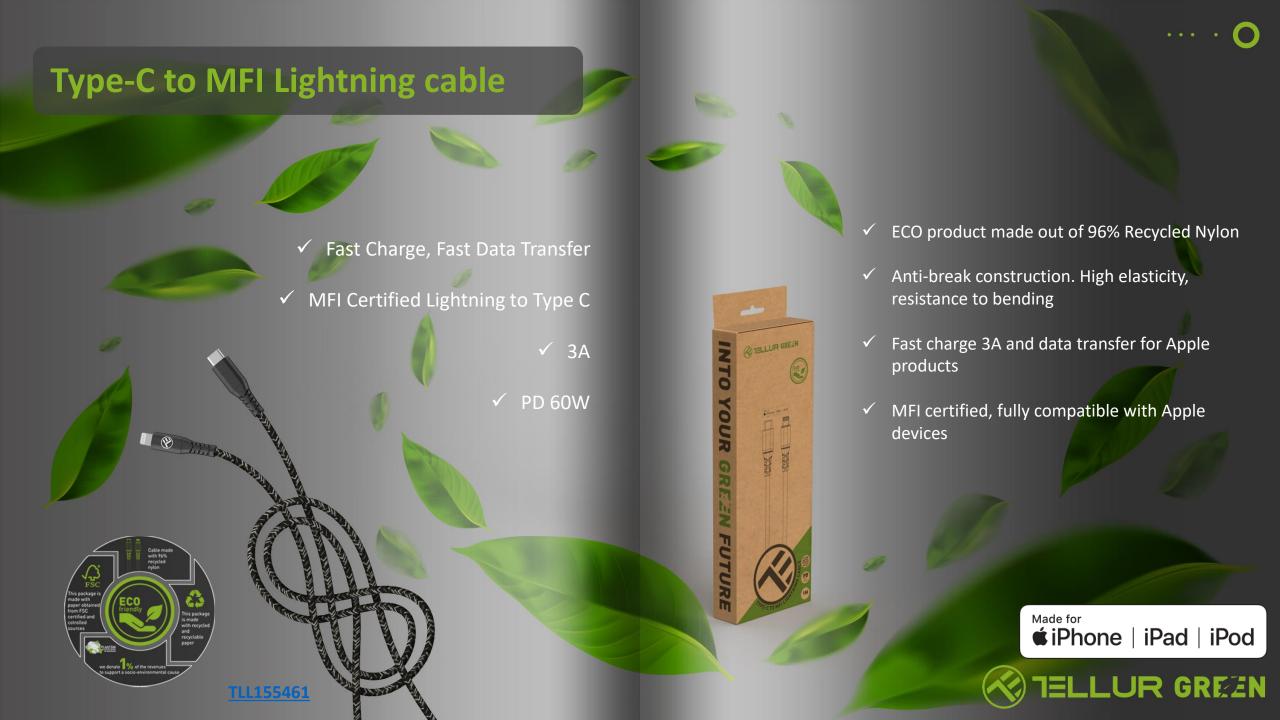

## **USB to MFI Lightning cable**



✓ Fast Data Transfer

✓ Lightning to USB

✓ 2.4 A



- ECO product made out of 96% Recycled Nylon
- ✓ Anti-break construction. High elasticity, resistance to bending
- Fast charge 2.4 A and data transfer for Apple products
- ✓ MFI certified, fully compatible with Apple devices



















- ✓ ECO product made out of wheat straw fiber ( PLA + PBAT )
- ✓ Data transfer with Type C and Lightning for Apple devices.
- ✓ Fast charge for Apple devices
- ✓ Braided fiber cable, resistant, fexible.





## Type-C to Type-C cable

- ✓ ECO product made out of wheat straw fiber ( PLA + PBAT )
- ✓ Fast charge & fast data transfer for Type C compatible devices
- ✓ Braided fiber cable, resistant, fexible.









**TLL151321** 



- ✓ Dual Port
  - ✓ Type-C