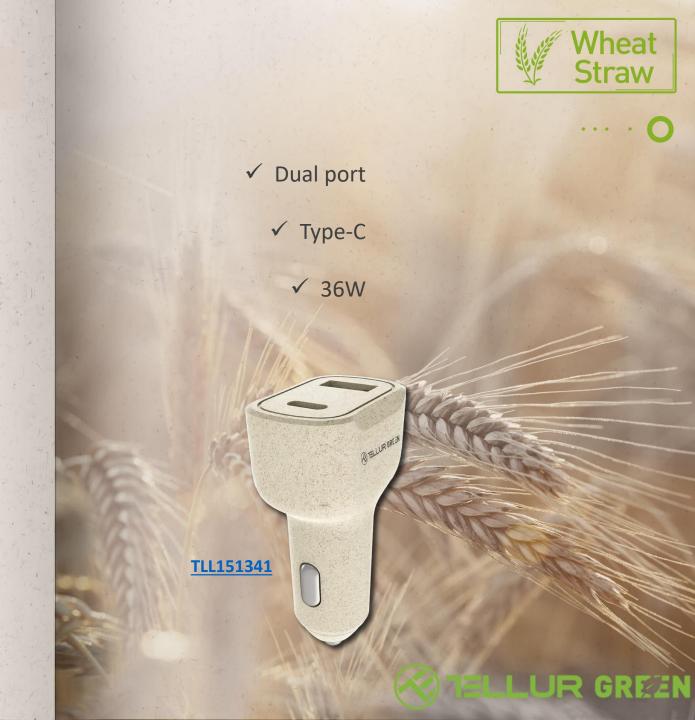

- ✓ Dual Port
  - ✓ Type-C
    - ✓ USB
    - √ 38W

· · · O

- ✓ Made of ECO materials: 35% wheat straw fiber and 65% ABS
- ✓ Dual-port: Type-C (PD 20W) & USB (QC3.0 18W)

 ✓ Protection systems for short circuit, overcurrent, overvoltage and overtemperature

## **PD Car Charger**

- ✓ ECO product made out of 35% wheat straw fiber and 65% ABS
- ✓ Dual-port: Type-C (PD 18W) & USB (QC3.0 18W)
- ✓ Protection systems for short circuit, overcurrent, overvoltage and overtemperature