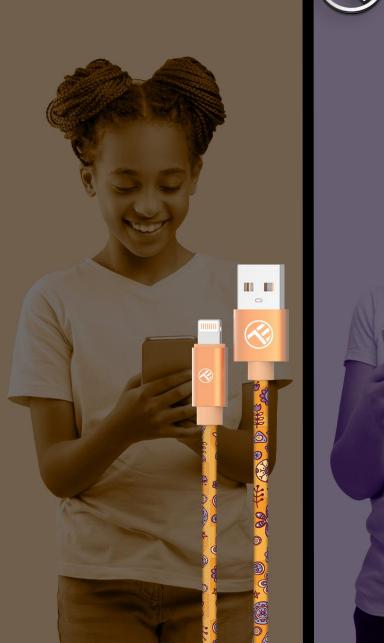

# Graffiti USB to Lightning cable, 3A, 1m

#### Resistant. Chic. Useful.

R

Vivid colours to suit your style

Compatible with all Apple products with Lightning port

Double function: charging and data transfer

Durable synthetic leather ensures strength and flexibility