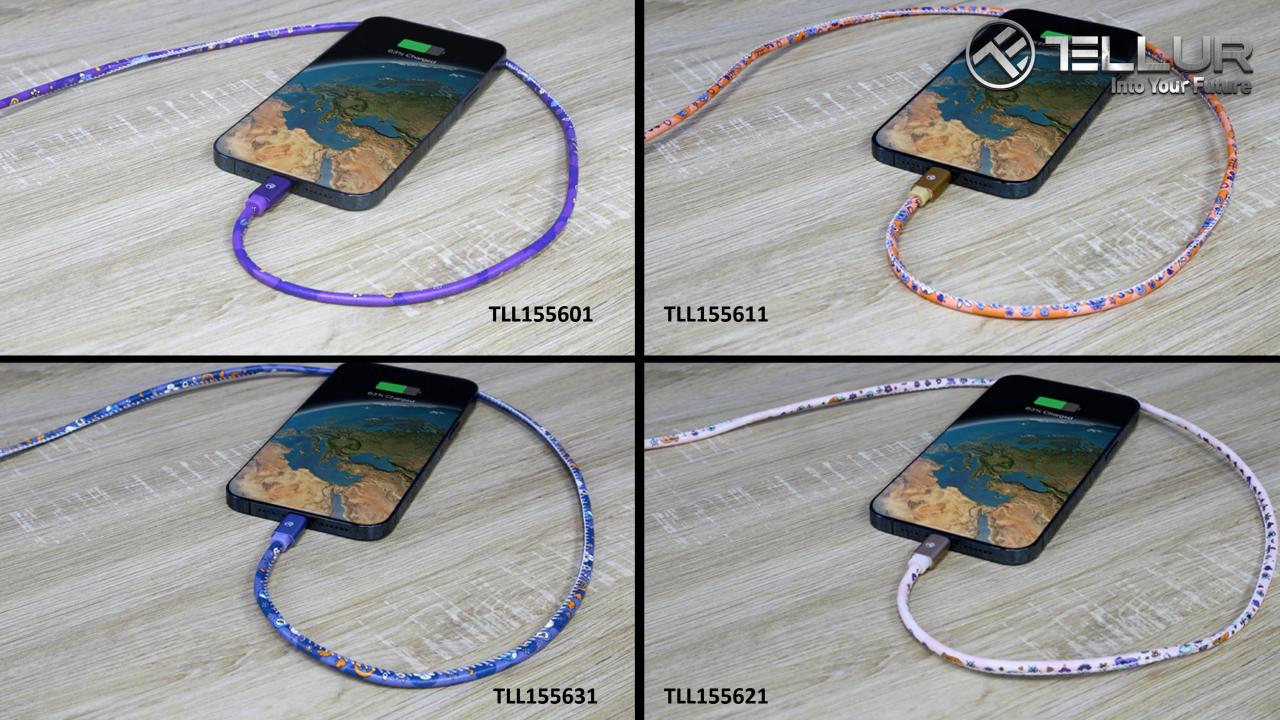

# Graffiti USB to Lightning cable, 3A, 1m

#### Resistant. Chic. Useful.

R

Vivid colours to suit your style

Compatible with all Apple products with Lightning port

Double function: charging and data transfer

Durable synthetic leather ensures strength and flexibility

| Technical specs           |                                                               |  |  |  |  |
|---------------------------|---------------------------------------------------------------|--|--|--|--|
| Connectors type:          | Lightning, USB-A                                              |  |  |  |  |
| Charging Speed:           | 5V/3A                                                         |  |  |  |  |
| Data transfer speed:      | 480Mbps                                                       |  |  |  |  |
| Length:                   | 100cm                                                         |  |  |  |  |
| Color:                    | Purple, Blue, Pink, Orange                                    |  |  |  |  |
| Material:                 | Synthetic leather                                             |  |  |  |  |
| Compatibilty:             | Charge and sync Apple products with Lightning port            |  |  |  |  |
| Package includes:         | 1 x Graffiti USB to Lightning cable, 1 x Manual               |  |  |  |  |
| Product weight:           | 23g                                                           |  |  |  |  |
| Package dimensions WxHxD: | 80x120x25mm                                                   |  |  |  |  |
| Weight:                   | 55g                                                           |  |  |  |  |
| Product code:             | TLL155601, TLL155631,TLL155621, TLL155611                     |  |  |  |  |
| EAN:                      | 5949120004411, 5949120004442, 5949120004435,<br>5949120004428 |  |  |  |  |