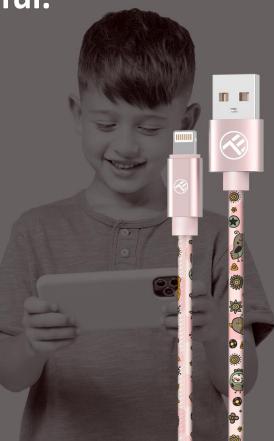

# Graffiti USB to Lightning cable, 3A, 1m

#### Resistant. Chic. Useful.

R

Vivid colours to suit your style

Compatible with all Apple products with Lightning port

Double function: charging and data transfer

Durable synthetic leather ensures strength and flexibility