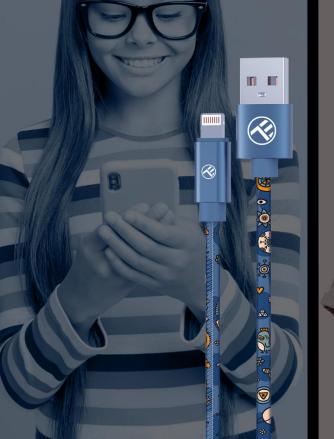

# Graffiti USB to Lightning cable, 3A, 1m

#### Resistant. Chic. Useful.

R

Vivid colours to suit your style

Compatible with all Apple products with Lightning port

Double function: charging and data transfer

Durable synthetic leather ensures strength and flexibility