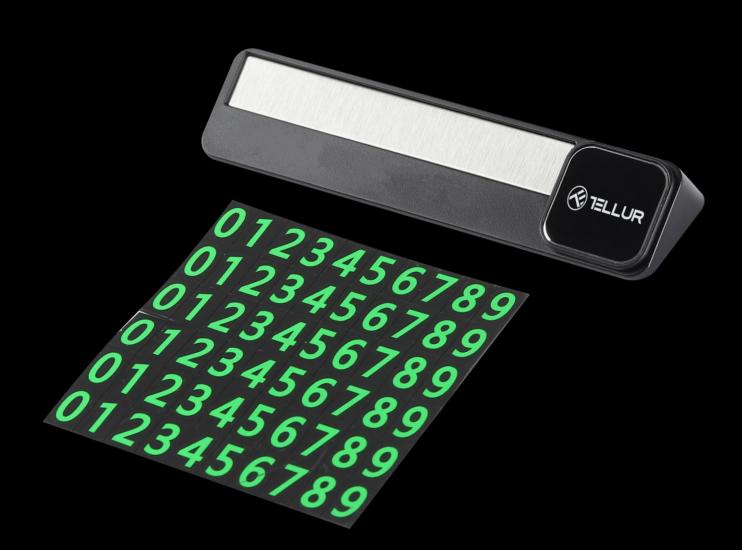

## DAY AND NIGHT VISIBILITY

Slim phone number card with adhesive pad for a secure fix

Easy, one-slide switch for privacy of your phone number

Phosphorescent numbers for night-time visibility

Six magnetic number sets included

## **TECHINCAL SPECIFICATIONS**

Material: ABS

Color: Black

Product dimensions: 110 x 30 mm

Product weight: 32g

Package includes:

1 x Temporary parking card

6 x Magnetic numbers sets