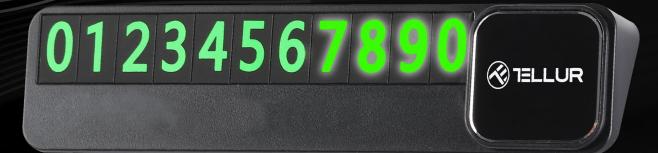

Tellur Basic Temporary car parking phone number card, plastic, black TLL171231

01234567890 @ TELLUR

No parking space?

No worries!

phone number.

Our temporary parking card is a simple solution to let others now you're only one phone call away.

Slim and lightweight, the parking card is easy to fix on your car's dashboard thanks to its adhesive pad.

The magnetic numbers have a phosphorescent color, so you won't have to worry about night-time visibility. For more privacy, with a simple one slide switch you can hide the last digits of your

## DAY AND NIGHT VISIBILITY

Slim phone number card with adhesive pad for a secure fix

Easy, one-slide switch for privacy of your phone number

Phosphorescent numbers for night-time visibility

Six magnetic number sets included