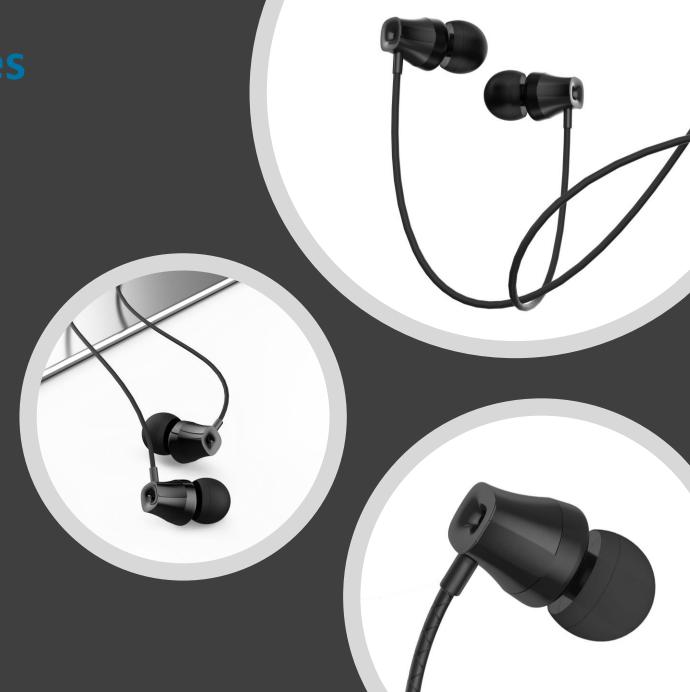

## Lyric In-Ear Headphones Poetry for your ears

Lyric in-ear headphones combines sound performance with a comfortable and long-lasting design, so you can enjoy more of your favorite music.

Its anti-winding wire increases cable durability, while the 45 degrees tilted earbuds offer comfort for all-day wear.

## **Lyric In-Ear Headphones**

- © Comfortable, anti-slip design, with 45 degrees tilted earbuds for an ergonomic fit
- Optimal audio quality: clear and powerful sound
- A discreet inline microphone ensures that your voice is heard loud and clear

Anti-winding design enhances cable durability and flexibility

Technical specs

Microphone: Yes

 $\begin{array}{ll} \text{Technology:} & \text{In-ear, wired} \\ \text{Connection:} & \text{Jack 3.5 mm} \\ \text{Impedance:} & 16\Omega \pm 15\% \\ \text{Frequency:} & 20\text{Hz} - 20\text{KHz} \\ \text{Sensitivity:} & 98 \text{ db} \pm 3 \text{dB} \\ \end{array}$ 