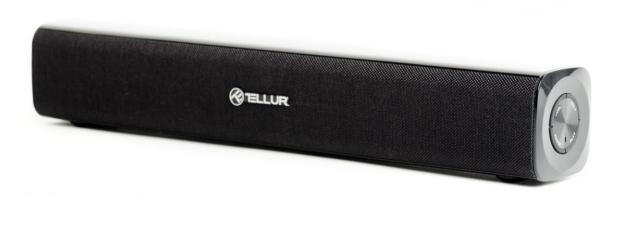

#### Bach Wireless Soundbar Speaker Your portable symphony

Who says soundbars have to be big to sound big?

Bach Soundbar is an all-in-one speaker system that delivers you high-quality sound without requiring a large space or a complex surround sound speakers' setup.

CONST LU

Your portable symphony

The pure black design complements your sound experience and Bach will become your favourite for listening to music, watching movies and for playing games.

Two well-tailored inner driver units brings for your delight richer music layering.