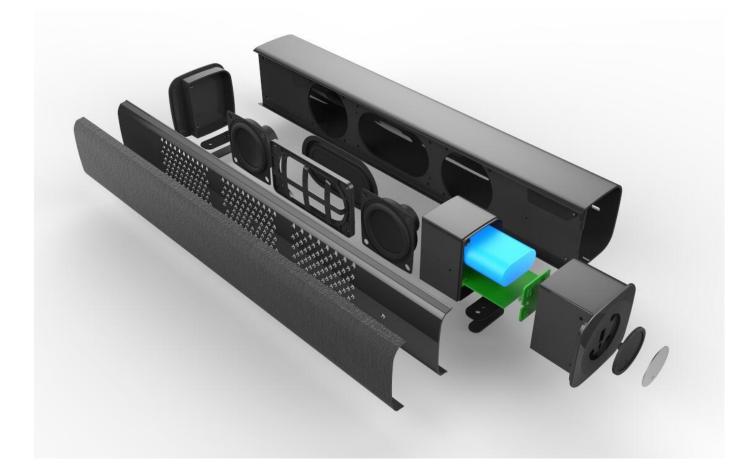

CONST LU

Your portable symphony

The pure black design complements your sound experience and Bach will become your favourite for listening to music, watching movies and for playing games.

Two well-tailored inner driver units brings for your delight richer music layering.