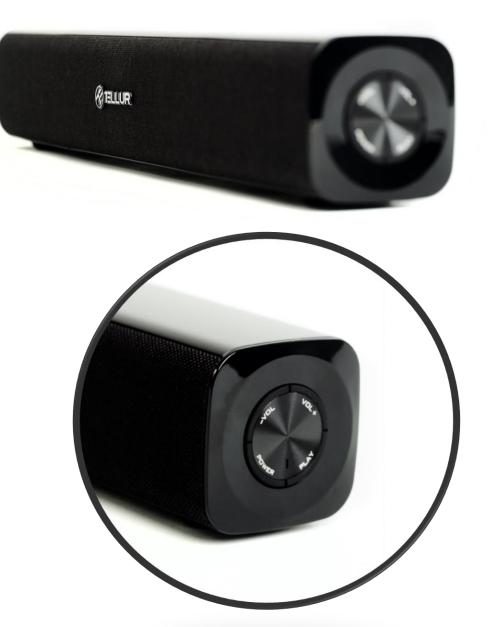

CONST LU

Your portable symphony

The pure black design complements your sound experience and Bach will become your favourite for listening to music, watching movies and for playing games.

Two well-tailored inner driver units brings for your delight richer music layering.

Your portable symphony

Easy to operate, simple and convenient, Bach Soundbar Speaker is very versatile and portable due its light weight and included battery that will extend your musical pleasure.

The mini size design, only 36 cm length, optimizes your desktop space and you can place the speaker directly under the monitor screen.