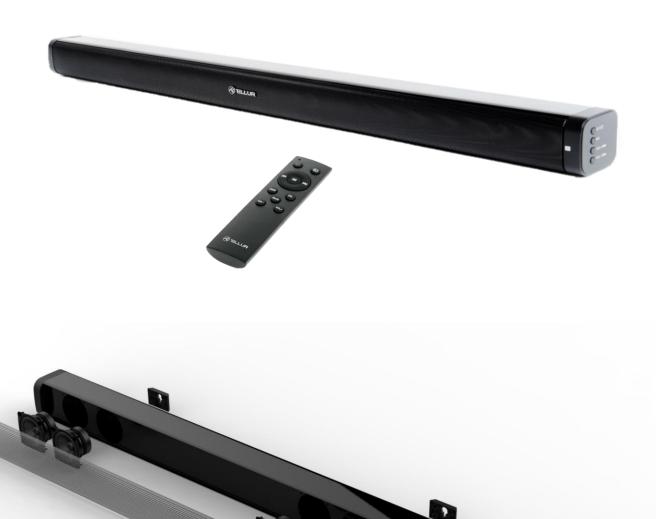

## Kali Soundbar Speaker

Designed for music on repeat

Kali soundbar will complement your TV and thanks to its light weight can be mounted on a shelf or table just below the TV.

Slim, unobtrusive, easy to set up and incorporates wireless Bluetooth, being compatible with portable devices (smartphones, tablets, computer etc.), but also through an AUX cable.

## Kali Soundbar Speaker

Designed for music on repeat

| Tech specs                  |                                    |
|-----------------------------|------------------------------------|
| Speaker type:               | 2.0                                |
| BT version:                 | 4.2                                |
| Working range:              | 10 meters                          |
| Remote control:             | Yes                                |
| Rated power:                | 24W RMS (12W x 2)                  |
| Frequency response:         | 150Hz - 18KHz                      |
| Drivers size:               | 2" x 2                             |
| Impedance:                  | 4Ω                                 |
| Signal to Noise ratio (SNR) | :≥70dB                             |
|                             | AC 220V-240V - 50/60Hz to DC 15V - |
| Power Supply:               | 2A                                 |
| Device size:                | 78 cm x 6 cm x 6 cm                |
| Device weight:              | 1050 grams                         |
|                             | Kali Wireless Soundbar Speaker     |
|                             | AC/DC adapter                      |
|                             | AUX 3.5mm audio cable              |
|                             | Remote control                     |
| Package includes:           | AAA battery x 2                    |
| Product code:               | TLL161151                          |
| EAN:                        | 5949120000154                      |
| Recommended price:          | 74.99 EUR                          |