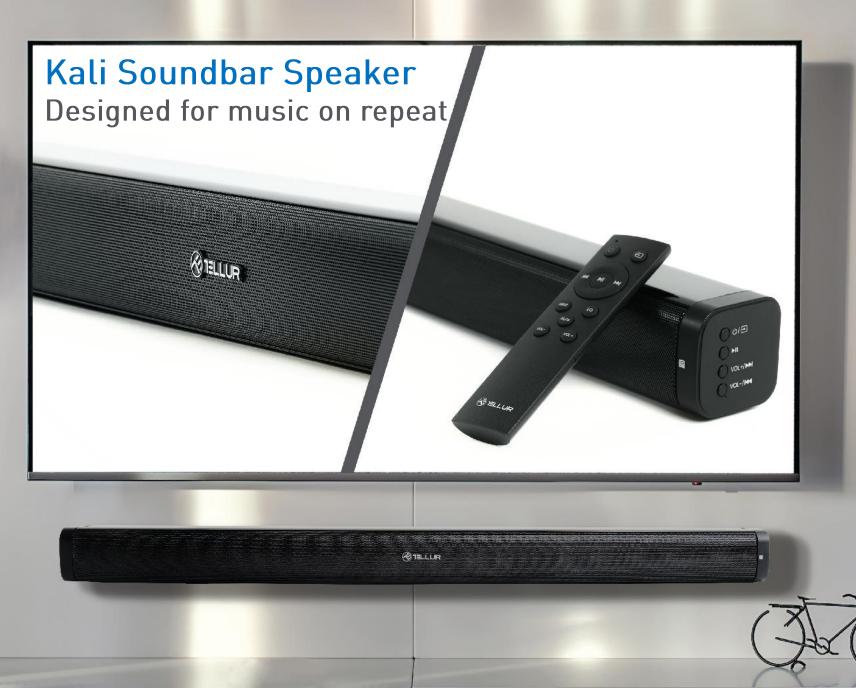

## Kali Soundbar Speaker

Designed for music on repeat

Kali is a self-powered soundbar designed to be used as an independent audio system.

This makes it very convenient as you can simply connect the audio outputs of your TV and Kali will amplify and reproduce the sound without the need for added connection to an external amplifier or home theatre receiver.

## Kali Soundbar Speaker

Designed for music on repeat

Kali soundbar will complement your TV and thanks to its light weight can be mounted on a shelf or table just below the TV.

Slim, unobtrusive, easy to set up and incorporates wireless Bluetooth, being compatible with portable devices (smartphones, tablets, computer etc.), but also through an AUX cable.