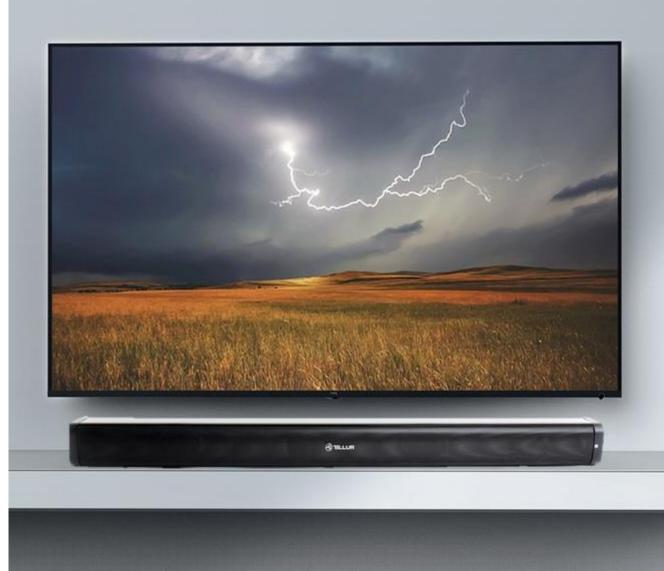

## Kali Soundbar Speaker

Designed for music on repeat

Kali soundbar will complement your TV and thanks to its light weight can be mounted on a shelf or table just below the TV.

Slim, unobtrusive, easy to set up and incorporates wireless Bluetooth, being compatible with portable devices (smartphones, tablets, computer etc.), but also through an AUX cable.