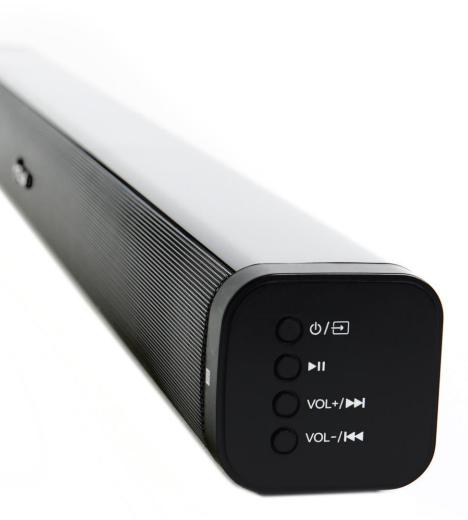

## Kali Soundbar Speaker

Designed for music on repeat

Kali soundbar will complement your TV and thanks to its light weight can be mounted on a shelf or table just below the TV.

Slim, unobtrusive, easy to set up and incorporates wireless Bluetooth, being compatible with portable devices (smartphones, tablets, computer etc.), but also through an AUX cable.