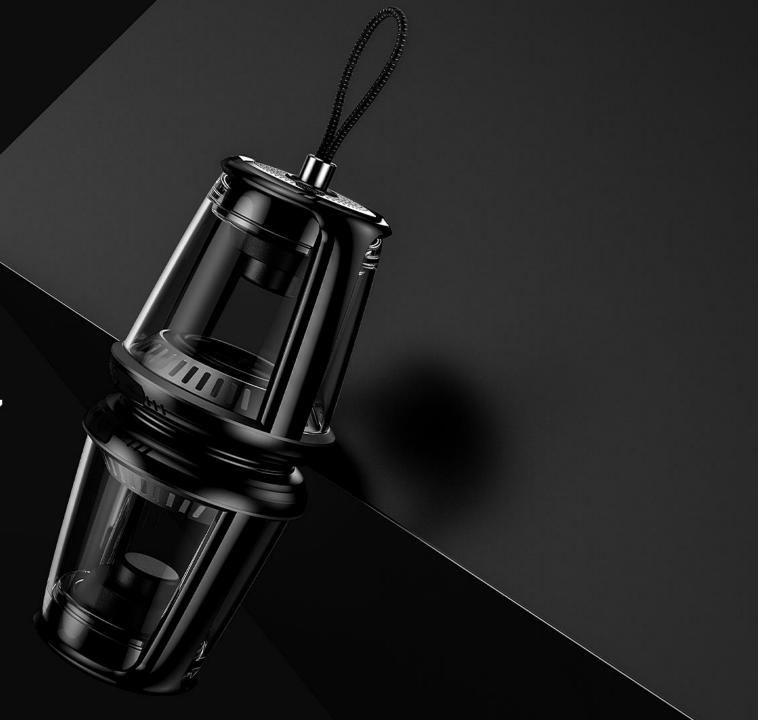

# Cu muzica la purtator.

Mica si usoara, de doar 260g, Mithra te va insoti oriunde, gata de petrecere!

## Boxa Bluetooth True Wireless Stereo Mithra

Magic music

True wireless stereo. Baza magnetica. Sunet puternic.