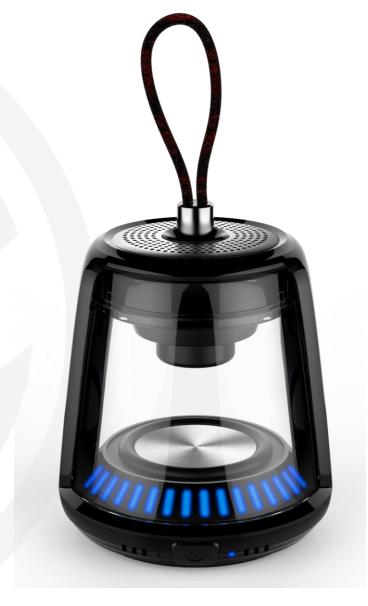

## Boxa Bluetooth True Wireless Stereo Mithra

Magic music

True wireless stereo. Baza magnetica. Sunet puternic.

#### Caracteristici:

- Redare audio wireless, prin Bluetooth 4.2
- Functia TWS (True Wireless Stereo) permite conectarea simultana a doua boxe Mithra la acelasi dispozitiv de redare muzica
- Baza magnetica permite fixarea boxei pe orice suprafata metalica
- Materialele rezistente la apa protejeaza de incidente nedorite

### Boxa Bluetooth True Wireless Stereo Mithra

Magic music

True wireless stereo. Baza magnetica. Sunet puternic.

❖ Versiune BT: 4.2

Raza de actiune: 10m

Preluare apel:

❖ Autonomie: 4 ore

❖ Functie TWS: Da

❖ Putere nominala: 5W

❖ Baterie: 800mAh

❖ Dimensiuni: 87 x 58 x 77 mm

Greutate: 260g

❖ Pachetul contine: 1 x Boxa portabila Bluetooth TWS Tellur Mithra

5W

1 x cablu Micro-USB

1 x Manual