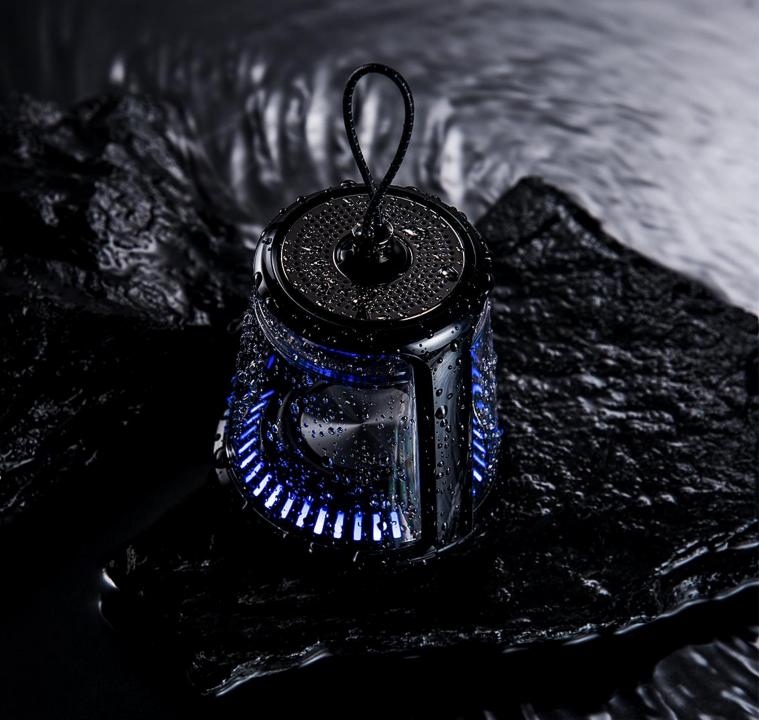

# Dansand in ploaie.

Rezistenta la picaturile de apa, boxa Mithra tine petrecerea in picioare si pe ploaie, si pe soare.

## Boxa Bluetooth True Wireless Stereo Mithra

Magic music

True wireless stereo. Baza magnetica. Sunet puternic.