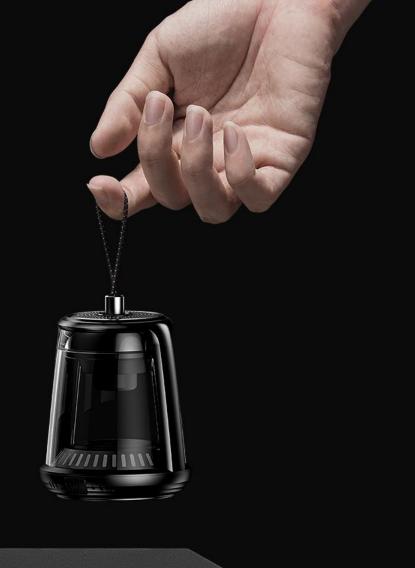

# Cu muzica la purtator.

Mica si usoara, de doar 260g, Mithra te va insoti oriunde, gata de petrecere!