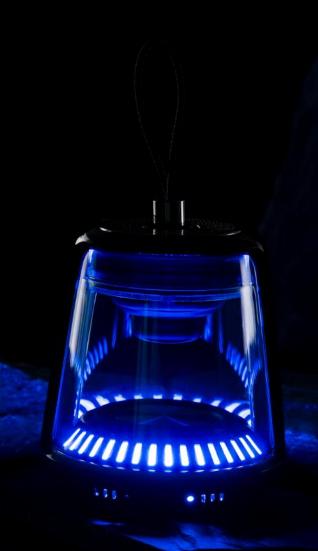

### Da tonul atmosferei.

Odata pornita, Mithra da tonul petrecerii si prin beat, si prin lumina!

O atmosfera completa pentru o seara perfecta.