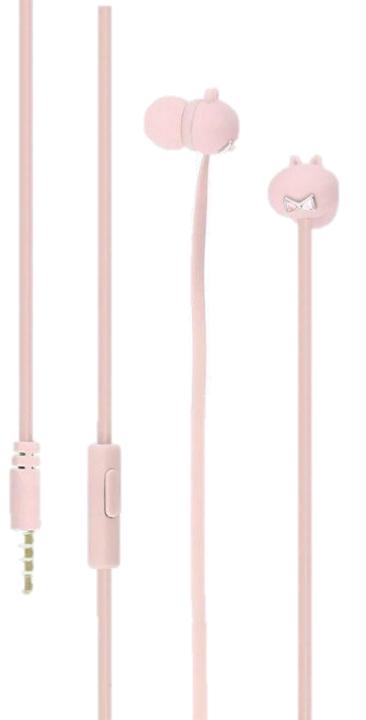

## Pixy In-ear Headphones

The music pixy Colorful. Organizing case. Clear sound.

#### Characteristics:

- ⊗ Clear sound for your music and hands-free calls
- Colorful case to keep your headphones tidy
- ⊗ Color options to suit your style
- Lightweight and comfortable

Add a bit of magic to your music with Pixy in-ear headphones.

Compatible with all music playing devices with 3.5mm jack, the headphones offer an undistorted sound, a comfortable wear and a crystal-clear hands-free call experience.

Thanks to the colorful case, you can keep your Pixy headphones tidy & secure.