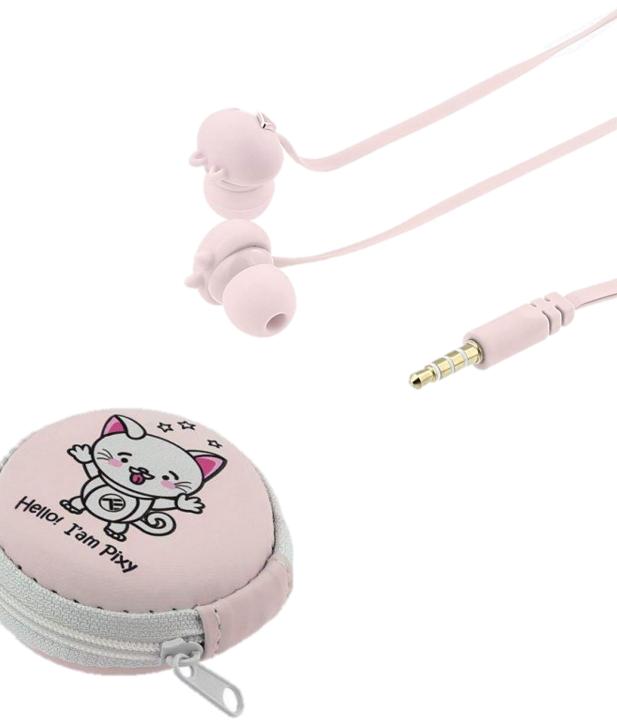

## Pixy In-ear Headphones

The music pixy Colorful. Organizing case. Clear sound.

#### Characteristics:

- ⊗ Clear sound for your music and hands-free calls
- Colorful case to keep your headphones tidy
- ⊗ Color options to suit your style
- Lightweight and comfortable

Add a bit of magic to your music with Pixy in-ear headphones.

Compatible with all music playing devices with 3.5mm jack, the headphones offer an undistorted sound, a comfortable wear and a crystal-clear hands-free call experience.

Thanks to the colorful case, you can keep your Pixy headphones tidy & secure.