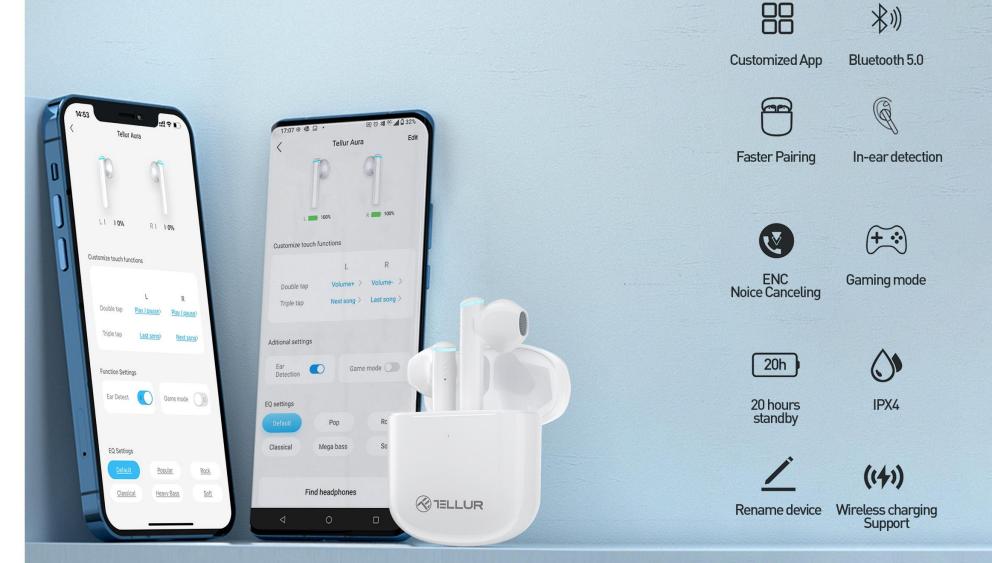

# **Aura Earphones with APP Control**

| 17:24 ::!! 🗢                                           |  |
|--------------------------------------------------------|--|
| 70 61                                                  |  |
| LI    25% RI    25%                                    |  |
| Customize touch functions                              |  |
| L R                                                    |  |
| Double tap <u>Play / pause</u> > <u>Play / pause</u> > |  |
| Triple tap Last song> Next song>                       |  |
| Function Settings                                      |  |
| Ear Detect Came mode O                                 |  |
| EQ Settings                                            |  |
| Default Popular Rock                                   |  |
| Classical Heavy Bass Soft                              |  |
| Find headphones                                        |  |
| Firmware update                                        |  |
|                                                        |  |

#### **Tellur Audio Application**

## Customizable controls functions via app

TELLUR Audio