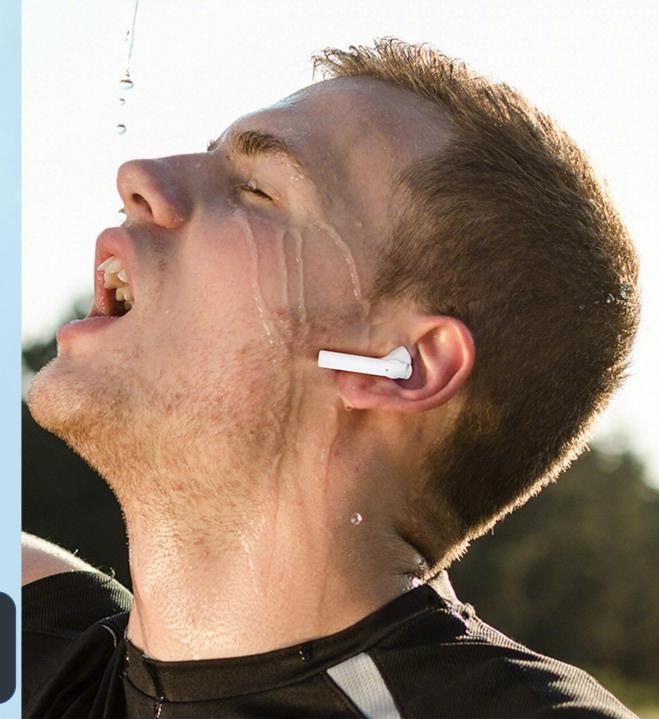

### ENC- dual mic noice canceling clear calling

Infrared sensors detect when you wear the earphones and automatically pause or resume playback

| Technical specs            |                                                                                                                                                                                          |  |
|----------------------------|------------------------------------------------------------------------------------------------------------------------------------------------------------------------------------------|--|
| Bluetooth version:         | 5.0 BLE                                                                                                                                                                                  |  |
| Wireless range:            | 10m                                                                                                                                                                                      |  |
| Audio type:                | True Wireless Stereo                                                                                                                                                                     |  |
| Supported profiles:        | HSP, HFP, A2DP, AVRCP                                                                                                                                                                    |  |
| ENC technology:            | CVC 8.0 Dual microphone                                                                                                                                                                  |  |
| Audio codecs supported:    | SBC, AAC                                                                                                                                                                                 |  |
| Speaker size:              | 13mm                                                                                                                                                                                     |  |
| Frequency response:        | 20Hz - 20KHz                                                                                                                                                                             |  |
| Speaker impedance:         | 30Ω +-15%                                                                                                                                                                                |  |
| Speaker sensitivity:       | 98dB (3dB)                                                                                                                                                                               |  |
| Speaker rated power:       | 3mW                                                                                                                                                                                      |  |
| Microphone sensitivity:    | 38dB ±3dB                                                                                                                                                                                |  |
| SNR:                       | 60dB                                                                                                                                                                                     |  |
| THD:                       | less than 2% 94dB SPL @1kHz                                                                                                                                                              |  |
| Impedance:                 | 200Ω                                                                                                                                                                                     |  |
| Sweat and water resistant: | IPX4 Earphones, IPX3 Charging Case                                                                                                                                                       |  |
| Features:                  | Touch control, Master earphone auto switch, In-ear detection, Pop-up window, Open case autostart,<br>Wireless Qi charging                                                                |  |
| APP name:                  | Tellur Audio, available in Appstore and Google Play                                                                                                                                      |  |
| APP features:              | EQ settings, Double/Triple Tap function change, In-ear detection and Game mode on/off, Find earphones, Firmware upgrade, Bluetooth pairing name change, Battery status for each earphone |  |
| Music play time:           | Up to 4 hours and up to 20 hours including charging case                                                                                                                                 |  |
| Standby time:              | Up to 100 hours with charging case, 20 hours without                                                                                                                                     |  |
| Charge time:               | Approx 1.5 hours                                                                                                                                                                         |  |
| Battery capacity:          | 300mAh/3.7V (charging box)<br>30mAh /3.7V (earphones)                                                                                                                                    |  |
| Charging plug:             | Type-C + Wireless Qi charging compatible                                                                                                                                                 |  |
| Bluetooth pairing name:    | Tellur Aura                                                                                                                                                                              |  |
| Earphone dimensions:       | 41 x 21 x 18 mm                                                                                                                                                                          |  |
| Charging case dimensions:  | 56 x 52 x 20 mm                                                                                                                                                                          |  |
| Weight earphone:           | 4g                                                                                                                                                                                       |  |
| Weight charging case:      | 35q                                                                                                                                                                                      |  |
| Color:                     | White                                                                                                                                                                                    |  |
| Package includes:          | 1 x Aura True Wireless Earphones<br>1 x Charging case<br>1 x USB to Type-C cable<br>1 x Manual                                                                                           |  |
| Operating temperature:     | -10°C to 45°C                                                                                                                                                                            |  |
| Package dimensions:        | 130 x 87 x 47mm                                                                                                                                                                          |  |
| Package weight:            | 220g                                                                                                                                                                                     |  |
| Product Code:              | TLL511421                                                                                                                                                                                |  |
| EAN                        | 5949120003650                                                                                                                                                                            |  |