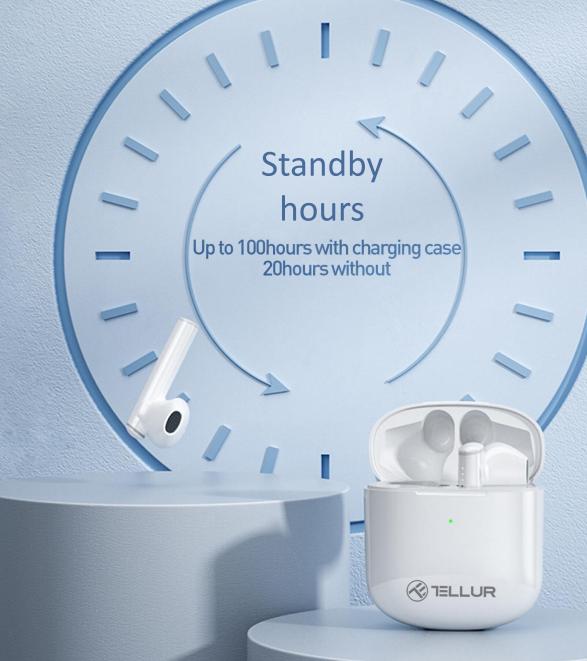

### ENC- dual mic noice canceling clear calling

Infrared sensors detect when you wear the earphones and automatically pause or resume playback

| Technical specs            |                                                                                                                                                                                          |  |
|----------------------------|------------------------------------------------------------------------------------------------------------------------------------------------------------------------------------------|--|
| Bluetooth version:         | 5.0 BLE                                                                                                                                                                                  |  |
| Wireless range:            | 10m                                                                                                                                                                                      |  |
| Audio type:                | True Wireless Stereo                                                                                                                                                                     |  |
| Supported profiles:        | HSP, HFP, A2DP, AVRCP                                                                                                                                                                    |  |
| ENC technology:            | CVC 8.0 Dual microphone                                                                                                                                                                  |  |
| Audio codecs supported:    | SBC, AAC                                                                                                                                                                                 |  |
| Speaker size:              | 13mm                                                                                                                                                                                     |  |
| Frequency response:        | 20Hz - 20KHz                                                                                                                                                                             |  |
| Speaker impedance:         | 30Ω +-15%                                                                                                                                                                                |  |
| Speaker sensitivity:       | 98dB (3dB)                                                                                                                                                                               |  |
| Speaker rated power:       | 3mW                                                                                                                                                                                      |  |
| Microphone sensitivity:    | 38dB ±3dB                                                                                                                                                                                |  |
| SNR:                       | 60dB                                                                                                                                                                                     |  |
| THD:                       | less than 2% 94dB SPL @1kHz                                                                                                                                                              |  |
| Impedance:                 | 200Ω                                                                                                                                                                                     |  |
| Sweat and water resistant: | IPX4 Earphones, IPX3 Charging Case                                                                                                                                                       |  |
| Features:                  | Touch control, Master earphone auto switch, In-ear detection, Pop-up window, Open case autostart,<br>Wireless Qi charging                                                                |  |
| APP name:                  | Tellur Audio, available in Appstore and Google Play                                                                                                                                      |  |
| APP features:              | EQ settings, Double/Triple Tap function change, In-ear detection and Game mode on/off, Find earphones, Firmware upgrade, Bluetooth pairing name change, Battery status for each earphone |  |
| Music play time:           | Up to 4 hours and up to 20 hours including charging case                                                                                                                                 |  |
| Standby time:              | Up to 100 hours with charging case, 20 hours without                                                                                                                                     |  |
| Charge time:               | Approx 1.5 hours                                                                                                                                                                         |  |
| Battery capacity:          | 300mAh/3.7V (charging box)<br>30mAh /3.7V (earphones)                                                                                                                                    |  |
| Charging plug:             | Type-C + Wireless Qi charging compatible                                                                                                                                                 |  |
| Bluetooth pairing name:    | Tellur Aura                                                                                                                                                                              |  |
| Earphone dimensions:       | 41 x 21 x 18 mm                                                                                                                                                                          |  |
| Charging case dimensions:  | 56 x 52 x 20 mm                                                                                                                                                                          |  |
| Weight earphone:           | 4g                                                                                                                                                                                       |  |
| Weight charging case:      | 35q                                                                                                                                                                                      |  |
| Color:                     | White                                                                                                                                                                                    |  |
| Package includes:          | 1 x Aura True Wireless Earphones<br>1 x Charging case<br>1 x USB to Type-C cable<br>1 x Manual                                                                                           |  |
| Operating temperature:     | -10°C to 45°C                                                                                                                                                                            |  |
| Package dimensions:        | 130 x 87 x 47mm                                                                                                                                                                          |  |
| Package weight:            | 220g                                                                                                                                                                                     |  |
| Product Code:              | TLL511421                                                                                                                                                                                |  |
| EAN                        | 5949120003650                                                                                                                                                                            |  |