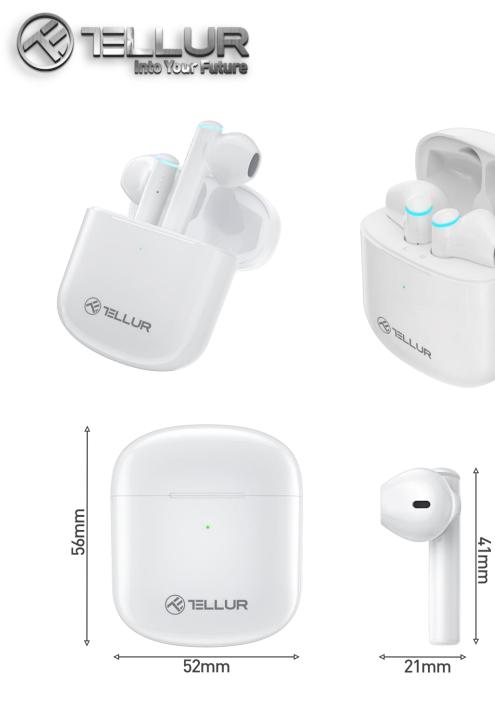

### ENC- dual mic noice canceling clear calling

Infrared sensors detect when you wear the earphones and automatically pause or resume playback

| Technical specs            |                                                                                                                                                                                          |  |
|----------------------------|------------------------------------------------------------------------------------------------------------------------------------------------------------------------------------------|--|
| Bluetooth version:         | 5.0 BLE                                                                                                                                                                                  |  |
| Wireless range:            | 10m                                                                                                                                                                                      |  |
| Audio type:                | True Wireless Stereo                                                                                                                                                                     |  |
| Supported profiles:        | HSP, HFP, A2DP, AVRCP                                                                                                                                                                    |  |
| ENC technology:            | CVC 8.0 Dual microphone                                                                                                                                                                  |  |
| Audio codecs supported:    | SBC, AAC                                                                                                                                                                                 |  |
| Speaker size:              | 13mm                                                                                                                                                                                     |  |
| Frequency response:        | 20Hz - 20KHz                                                                                                                                                                             |  |
| Speaker impedance:         | 30Ω +-15%                                                                                                                                                                                |  |
| Speaker sensitivity:       | 98dB (3dB)                                                                                                                                                                               |  |
| Speaker rated power:       | 3mW                                                                                                                                                                                      |  |
| Microphone sensitivity:    | 38dB ±3dB                                                                                                                                                                                |  |
| SNR:                       | 60dB                                                                                                                                                                                     |  |
| THD:                       | less than 2% 94dB SPL @1kHz                                                                                                                                                              |  |
| Impedance:                 | 200Ω                                                                                                                                                                                     |  |
| Sweat and water resistant: | IPX4 Earphones, IPX3 Charging Case                                                                                                                                                       |  |
| Features:                  | Touch control, Master earphone auto switch, In-ear detection, Pop-up window, Open case autostart,<br>Wireless Qi charging                                                                |  |
| APP name:                  | Tellur Audio, available in Appstore and Google Play                                                                                                                                      |  |
| APP features:              | EQ settings, Double/Triple Tap function change, In-ear detection and Game mode on/off, Find earphones, Firmware upgrade, Bluetooth pairing name change, Battery status for each earphone |  |
| Music play time:           | Up to 4 hours and up to 20 hours including charging case                                                                                                                                 |  |
| Standby time:              | Up to 100 hours with charging case, 20 hours without                                                                                                                                     |  |
| Charge time:               | Approx 1.5 hours                                                                                                                                                                         |  |
| Battery capacity:          | 300mAh/3.7V (charging box)<br>30mAh /3.7V (earphones)                                                                                                                                    |  |
| Charging plug:             | Type-C + Wireless Qi charging compatible                                                                                                                                                 |  |
| Bluetooth pairing name:    | Tellur Aura                                                                                                                                                                              |  |
| Earphone dimensions:       | 41 x 21 x 18 mm                                                                                                                                                                          |  |
| Charging case dimensions:  | 56 x 52 x 20 mm                                                                                                                                                                          |  |
| Weight earphone:           | 4g                                                                                                                                                                                       |  |
| Weight charging case:      | 35q                                                                                                                                                                                      |  |
| Color:                     | White                                                                                                                                                                                    |  |
| Package includes:          | 1 x Aura True Wireless Earphones<br>1 x Charging case<br>1 x USB to Type-C cable<br>1 x Manual                                                                                           |  |
| Operating temperature:     | -10°C to 45°C                                                                                                                                                                            |  |
| Package dimensions:        | 130 x 87 x 47mm                                                                                                                                                                          |  |
| Package weight:            | 220g                                                                                                                                                                                     |  |
| Product Code:              | TLL511421                                                                                                                                                                                |  |
| EAN                        | 5949120003650                                                                                                                                                                            |  |