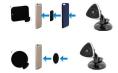

## **A. Mounting with rectangular metal plate:** Fix the metal plate between phone and its

Fix the metal plate between phone and its case, having the textile surface on the phone's back.

Put the phone on the magnetic support.

# **B. Mounting with round metal plate:**1. Peel off the transparent foil from the round metal plate.

2. Stick the adhesive part on the back of your

phone.

3. Put the phone on the magnetic support.